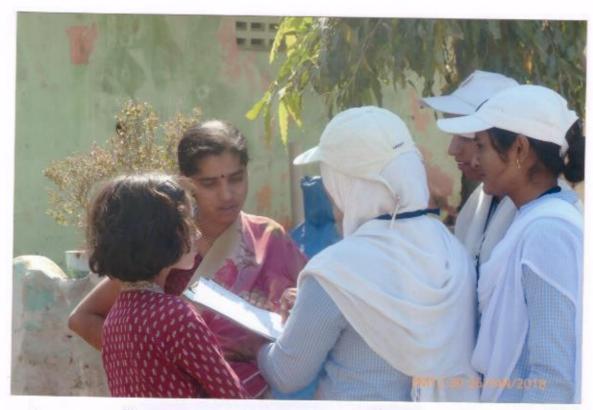

# भ ई. एस. महिला महाविद्यालय, रेनेल्लाइर अंहबाल सेंड्रल फॅक्टरी भेट दि. 24/91/2008

रि. २५/१९/२०१९ राजी अकाकी १०.०० वाजता भूगोम अग्यास मंडळंच्या वालीने भूगोम विष्याच्या विद्यार्थिनी रमाठी संदूल फॅक्टरी, अग्रोक चाँक, एम. अग्रा की र्रात रमें ताजी कार्यक्रम आग्रोजित करण्यात आले होते. फॅक्टरी, भेट रेण्याचे कार्यक्रम आग्रोजित करण्यात आले होते. फॅक्टरी, भेट थाचा मुहेल्य हेन्द्र म्हणेज विद्यार्थिनींना लायु उद्योगावहल माहिती व्यक्ति व त्या मच्ये नोकरी करून आपल्या देनांदित गर्मा भागविता येते. फॅक्टरी मच्ये चारह व टावेल तथार करणाची प्रक्रिया विद्यार्थिनींनी दारविण्यात आले. विद्यार्थि विद्यार्थिनींनी दारविण्यात आले. विद्यार्थि विद्यार्थिनींनी दारविण्यात आले. विद्यार्थिनींनी प्रक्रिया पायुन चारह व टावेल तथार विद्यार्थिनीं की प्रक्रिया पायुन चारह व टावेल तथार विद्यार्थिनींनी प्रक्रिया विद्यार्थिनींनी दारविल्या विद्यार्थिनींनी स्रव्यांना विद्यार्थिनींनी स्रव्यांना विद्यार्थिनींनी स्रव्यांना वीदिल्या.