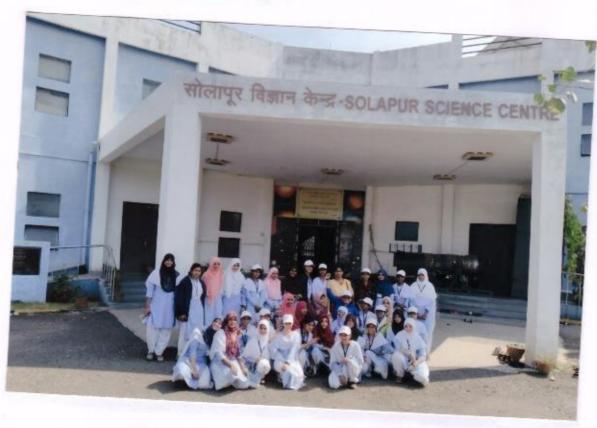

#### U.E.S.Mahila Mahavidyalaya, Solapur

Report

On

Visit to Science Centre, Solapur.

Bhugol Abhyas Mandal of our college organized visit to Solapur Science Centre for the Students of Geography B.A.I & II on 21<sup>st</sup> January 2020 at 10.30 a.m. This visit proved to be a great way to arouse curiosity in the minds of students.

The Science Centre provided a whole world of wonder and amazement. The students were excited to observe certain exhibits. Find the direction of sound, walking through the mirror maze, animated dinosaurs, responding electric shock, lifting a lid against an electromagnet, fun science, agricultural technology, nanotechnology, stingless piano, magic tap and many others caught the attention of students instantly and they thoroughly enjoyed being part of these fun filled activities.

The aim of the visit was to develop the scientific awareness and scientific temper among the students. 40 students from B.A.Part-I & II and one lecturer (Dr.Nayab Z.A.) were participated.

NAAC Co-Ordinator
U.E.S. Mahila Mahavidyalaya
Solapur.