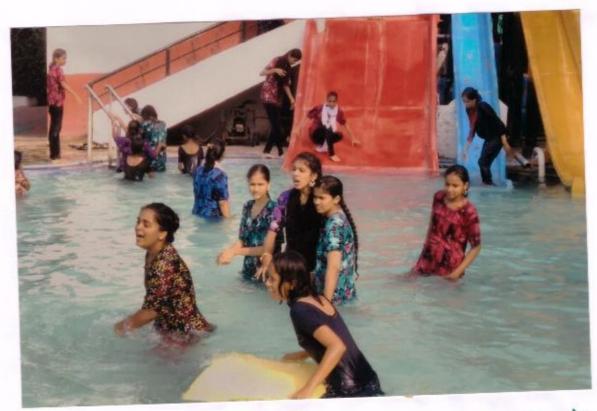

#### U.E.S.Mahila Mahavidyalaya, Solapur

Report

On

Visit to Science Centre, Solapur.

Bhugol Abhyas Mandal of our college organized visit to Solapur Science Centre for the Students of Geography B.A.I & II on 21<sup>st</sup> January 2020 at 10.30 a.m. This visit proved to be a great way to arouse curiosity in the minds of students.

The Science Centre provided a whole world of wonder and amazement. The students were excited to observe certain exhibits. Find the direction of sound, walking through the mirror maze, animated dinosaurs, responding electric shock, lifting a lid against an electromagnet, fun science, agricultural technology, nanotechnology, stingless piano, magic tap and many others caught the attention of students instantly and they thoroughly enjoyed being part of these fun filled activities.

The aim of the visit was to develop the scientific awareness and scientific temper among the students. 40 students from B.A.Part-I & II and one lecturer (Dr.Nayab Z.A.) were participated.

NAAC Co-Ordinator
U.E.S. Mahila Mahavidyalaya
Solapur.