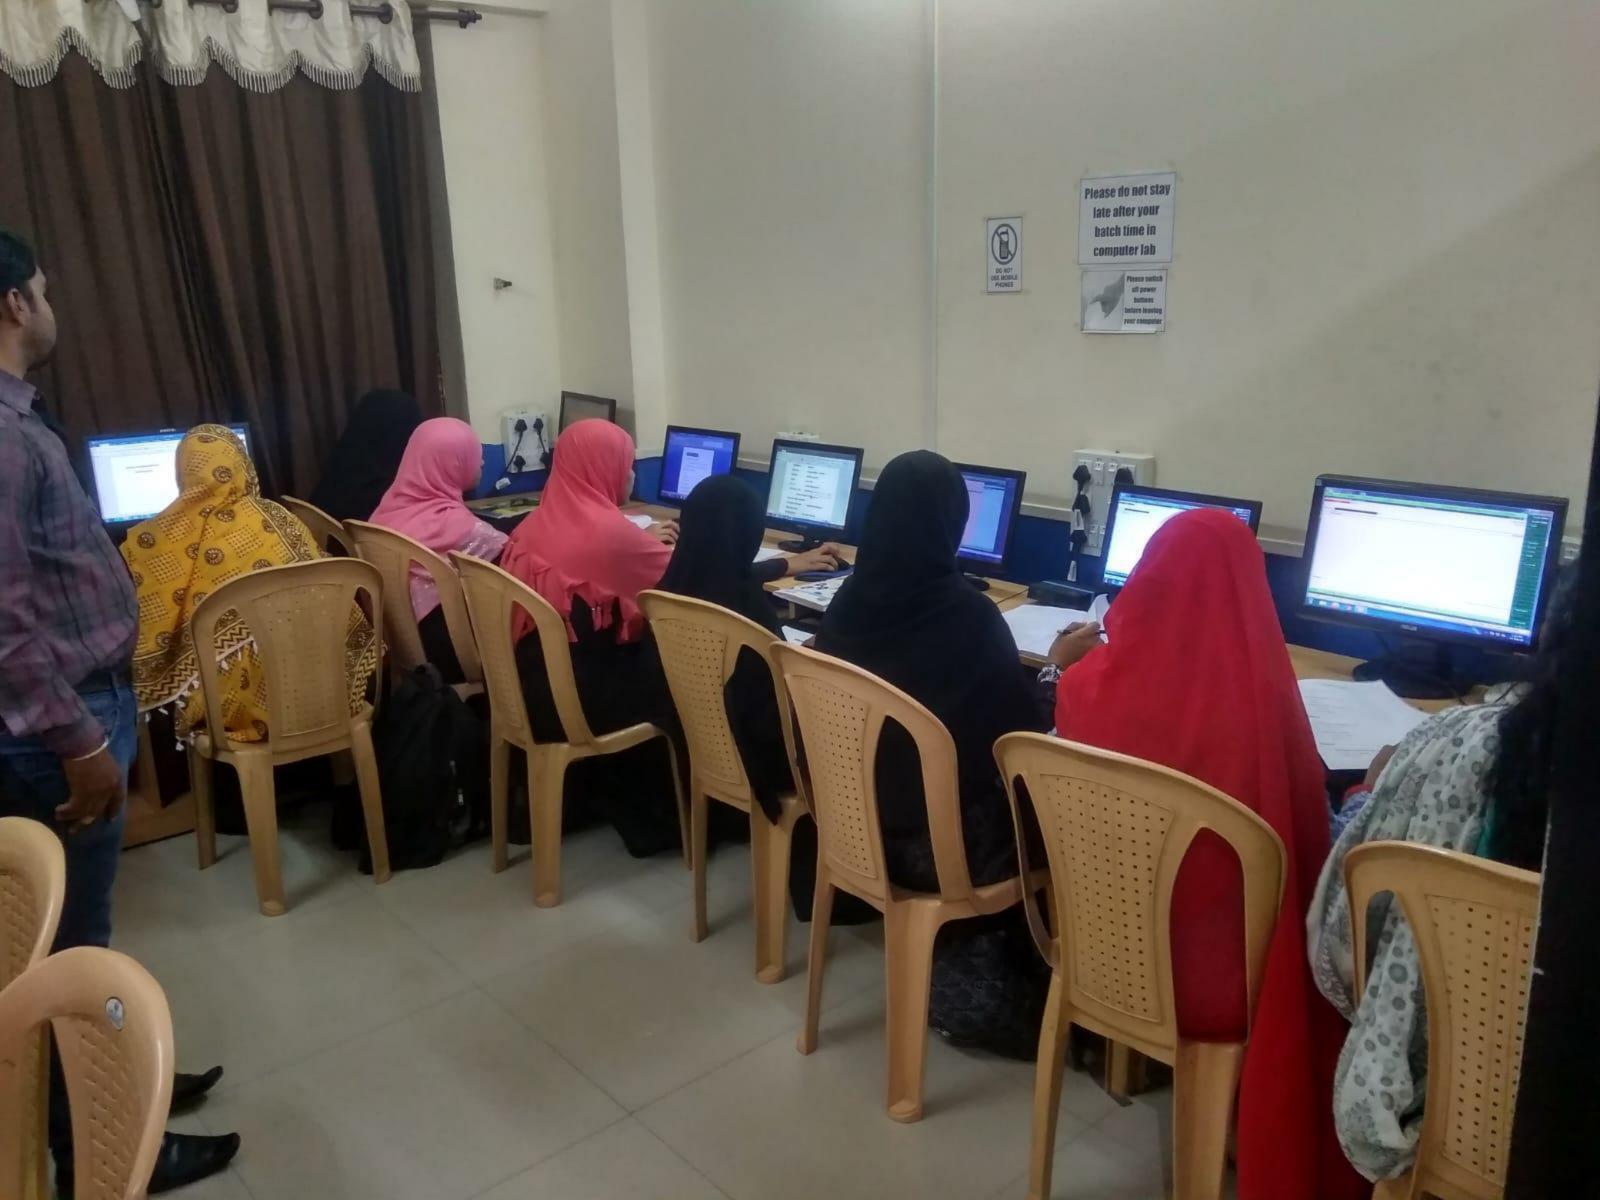

Harihareswar is a popular beach resort with two beaches, one to the north & other to the south of the temple.

Murud-Janjira — Murud-Janjira fort is situated on an oval shaped rock of the Arabian sea coast near the port town of Murud. MurudJanjira is famous for fort. The fort was originally built in the 15<sup>th</sup> century. It is 105 km south of Mumbai. Janjira is considered one of the strongest marine fort in India. The fort is approached by sail boats from Rajapuri Jetty. The main gate of the fort faces Rajapuri on the shore and can be seen only when one is about 40 feet away from it. It has a small postern gate towards the open sea for escape. The fort has 21 rounded bastions. The fort in its heyday was a full-fledged living fort with all necessary facilities e.g. places quarters for officers, mosque, two small 60 feet deep natural fresh water lake etc. On the outer wall flanking the main gate, there is a sculpture depicting a tiger like beast clasping elephants in its claws. There are prominent Ashok Chakras on all major gates of the fort Janjira. There are images of playing elephants, lions etc. The place of the Nawabsof Janjira at Murud is still in good shape.