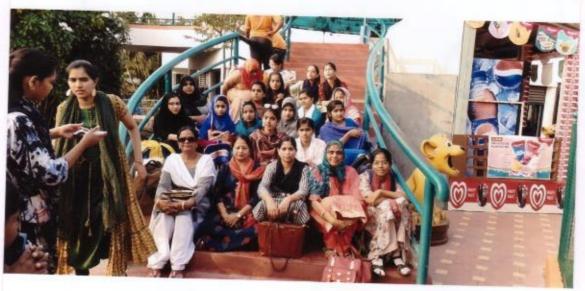

#### U.E.S.Mahila Mahavidyalaya, Solapur

Report

On

Visit to Science Centre, Solapur.

Bhugol Abhyas Mandal of our college organized visit to Solapur Science Centre for the Students of Geography B.A.I & II on 21<sup>st</sup> January 2020 at 10.30 a.m. This visit proved to be a great way to arouse curiosity in the minds of students.

The Science Centre provided a whole world of wonder and amazement. The students were excited to observe certain exhibits. Find the direction of sound, walking through the mirror maze, animated dinosaurs, responding electric shock, lifting a lid against an electromagnet, fun science, agricultural technology, nanotechnology, stingless piano, magic tap and many others caught the attention of students instantly and they thoroughly enjoyed being part of these fun filled activities.

The aim of the visit was to develop the scientific awareness and scientific temper among the students. 40 students from B.A.Part-I & II and one lecturer (Dr.Nayab Z.A.) were participated.

NAAC Co-Ordinator
U.E.S. Mahila Mahavidyalaya
Solapur.