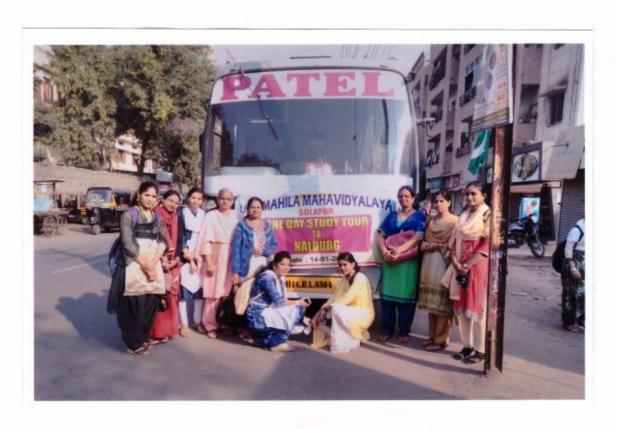

# Report Visit to Sugar Factory

Name of Appearing Authority - Incharge Principal - Dr. F.M. Shailch and Mrs. Nayab Z.t

- Date of communication for seeking - 24/01/2018 permission for industrial visit

- Mode of communication - Letter dt- 24/01/2018

- Date of Visit - 27/01/2018

- Students detail - Students of Geography Departmen
Total Strength - 80 Students, 2 faculty, 2 peons.

Bhugol Abyas Moundal of our college organises a one day visit on 27/01/2018 for the students of geography Department.

The visit was organised with the prior permission of incharge Principal Dr. Mrs. Shoulch F.M. and under the guidence of Mrs. Nayab Z.A. 80 studen of geography department along with 3 faculty members attended the industrial visit which started at 9-30. a.m. and concluded at 2.00 pm.