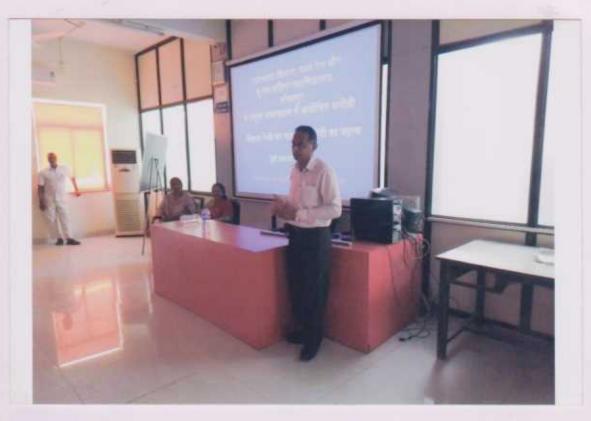

NAAC Co-Ordinator
U.E.S. Mahila Mahavidyalaya
Solapur.

U. E. S. Mahila Mahavidyalaya, Solapur. राजभाषा विभाग, मध्य रेल और यु.एस.महिला महाविद्यालय, सोलापुर के संयुक्त तत्वावधान में आयोजित संगोष्ठी

विषय: रेलों पर राजभाषा हिंदी का महत्व

28 जनवरी,2020

व्याख्याता : श्री एच.वी.सुमंत, राजभाषा अधिकारी

# रोजगाराभिमुख भाषा हिंदी : एच.व्ही.सुमंत

सोलापुर,दि. ३१ (प्रतिनिधी) राजभाषा मध्य रेल व यु.ई. एस.महिला महाविद्यालयाच्या संयुक्त विद्यमाने संगोष्टीचे आयोजन करण्यात आले होते. या संगोष्टीला प्रमुख पाहणे म्हणून एव.वही सुमंत (राजभाषा अधिकारी रेल प्रबंधक कार्यालय, सोालपूर) होते

सोलापूर — दि,२८/१/२०२० ला राजभाषा मध्य रेल व यु.ई.एस.महिला महाविद्यालयाच्या संयुक्त विद्यमाने संगीध्यीये उत्तयोजन करण्यात आले होते, या संगोध्यी ला प्रमुख पाहुणे महणून श्री एष.की सुमंत (राजभाषा अधिकारी- रेल प्रवंधक कार्यालय, सोलापूर) होते.