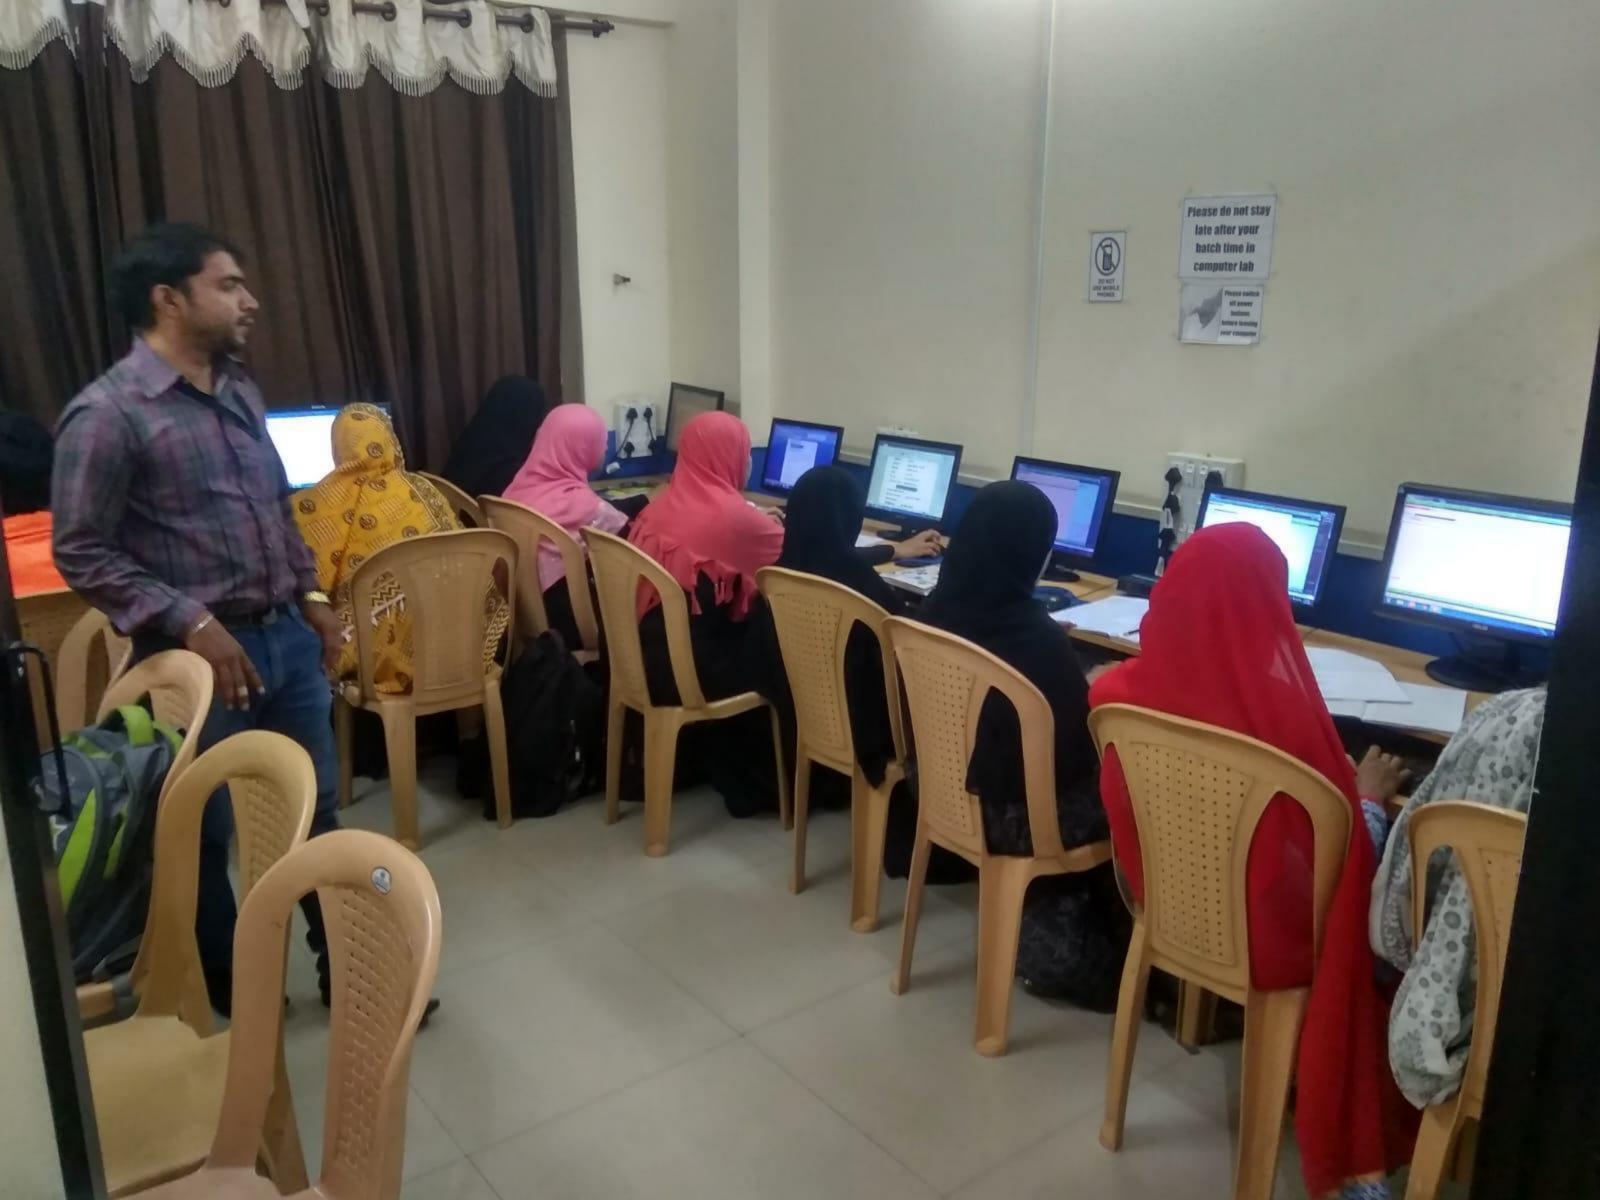

Harihareswar is a popular beach resort with two beaches, one to the north & other to the south of the temple.

Murud-Janjira — Murud-Janjira fort is situated on an oval shaped rock of the Arabian sea coast near the port town of Murud. MurudJanjira is famous for fort. The fort was originally built in the 15<sup>th</sup> century. It is 105 km south of Mumbai. Janjira is considered one of the strongest marine fort in India. The fort is approached by sail boats from Rajapuri Jetty. The main gate of the fort faces Rajapuri on the shore and can be seen only when one is about 40 feet away from it. It has a small postern gate towards the open sea for escape. The fort has 21 rounded bastions. The fort in its heyday was a full-fledged living fort with all necessary facilities e.g. places quarters for officers, mosque, two small 60 feet deep natural fresh water lake etc. On the outer wall flanking the main gate, there is a sculpture depicting a tiger like beast clasping elephants in its claws. There are prominent Ashok Chakras on all major gates of the fort Janjira. There are images of playing elephants, lions etc. The place of the Nawabsof Janjira at Murud is still in good shape.