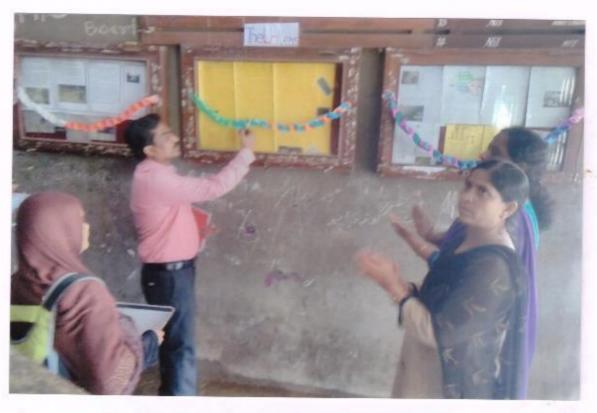

- Date of Visit - 27/01/2018

- Students detail - Students of Geography Departmen
Total Strength - 80 Students, 2 faculty, 2 peons.

Bhugol Abyas Moundal of our college organises a one day visit on 27/01/2018 for the students of geography Department.

The visit was organised with the prior permission of incharge Principal Dr. Mrs. Shoulch F.M. and under the guidence of Mrs. Nayab Z.A. 80 studen of geography department along with 3 faculty members attended the industrial visit which started at 9-30. a.m. and concluded at 2.00 pm.

The endire students and faculty members divided into two groups and seperate faculty members were alloted to each group. Resource person from the industry explained in detail

sugar from sugarcane. Overall plant layout of the Sugar factory was also discussed with the students. In the visit students mainly stuided steam power plant, sugar making process, boiler and its mounting etc.