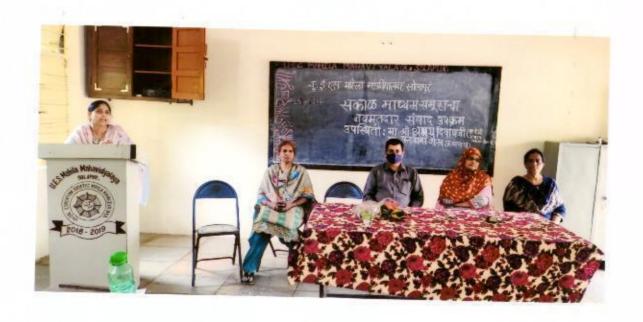

# यु.ई.एस.महिला महाविदयालय, सोलापूर सूचना

दिनांक: १८/०१/२०२०

विद्यार्थिनींना सूचित करण्यात येते कि, दि.२१/०१/२०२० रोजी सकाळी ठिक १०.३० वाजता भूगोल अभ्यास मंडळ तर्फे 'सोलापूर सायन्स सेंटर' येथे भेट देण्यासाठी सर्वांनी वेळेवर उपस्थित रहावे.

#### U.E.S.Mahila Mahavidyalaya, Solapur

Report

On

Visit to Science Centre, Solapur.

Bhugol Abhyas Mandal of our college organized visit to Solapur Science Centre for the Students of Geography B.A.I & II on 21<sup>st</sup> January 2020 at 10.30 a.m. This visit proved to be a great way to arouse curiosity in the minds of students.

The Science Centre provided a whole world of wonder and amazement. The students were excited to observe certain exhibits. Find the direction of sound, walking through the mirror maze, animated dinosaurs, responding electric shock, lifting a lid against an electromagnet, fun science, agricultural technology, nanotechnology, stingless piano, magic tap and many others caught the attention of students instantly and they thoroughly enjoyed being part of these fun filled activities.

The aim of the visit was to develop the scientific awareness and scientific temper among the students. 40 students from B.A.Part-I & II and one lecturer (Dr.Nayab Z.A.) were participated.

NAAC Co-Ordinator
U.E.S. Mahila Mahavidyalaya
Solapur.