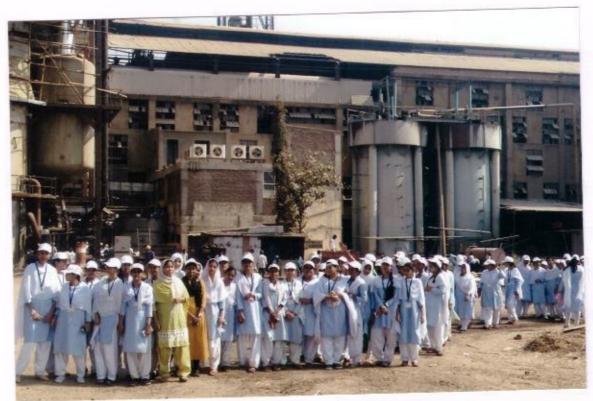

- Date of Visit - 27/01/2018

- Students detail - Students of Geography Departmen
Total Strength - 80 Students, 2 faculty, 2 peons.

Bhugol Abyas Moundal of our college organises a one day visit on 27/01/2018 for the students of geography Department.

The visit was organised with the prior permission of incharge Principal Dr. Mrs. Shoulch F.M. and under the guidence of Mrs. Nayab Z.A. 80 studen of geography department along with 3 faculty members attended the industrial visit which started at 9-30. a.m. and concluded at 2.00 pm.

The endire students and faculty members divided into two groups and seperate faculty members were alloted to each group. Resource person from the industry explained in detail

sugar from sugarcane. Overall plant layout of the Sugar factory was also discussed with the students. In the visit students mainly stuided steam power plant, sugar making process, boiler and its mounting etc.