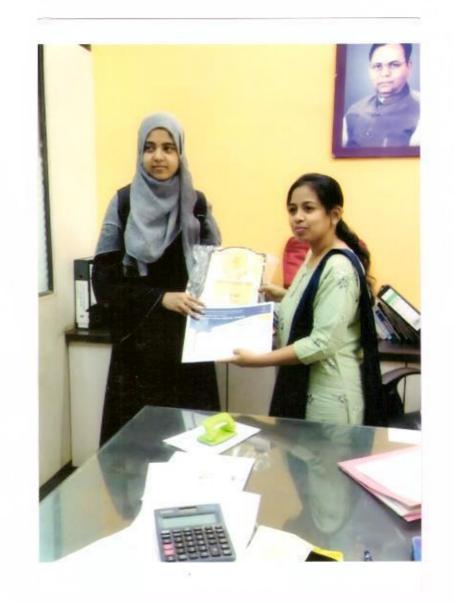

# Report Visit to Sugar Factory

Name of Appearing Authority - Incharge Principal - Dr. F.M. Shailch and Mrs. Nayab Z.t

- Date of communication for seeking - 24/01/2018 permission for industrial visit

- Mode of communication - Letter dt- 24/01/2018

- Date of Visit - 27/01/2018

- Students detail - Students of Geography Departmen
Total Strength - 80 Students, 2 faculty, 2 peons.

Bhugol Abyas Moundal of our college organises a one day visit on 27/01/2018 for the students of geography Department.

The visit was organised with the prior permission of incharge Principal Dr. Mrs. Shoulch F.M. and under the guidence of Mrs. Nayab Z.A. 80 studen of geography department along with 3 faculty members attended the industrial visit which started at 9-30. a.m. and concluded at 2.00 pm.

The endire students and faculty members divided into two groups and seperate faculty members were alloted to each group. Resource person from the industry explained in detail

sugar from sugarcane. Overall plant layout of the Sugar factory was also discussed with the students. In the visit students mainly stuided steam power plant, sugar making process, boiler and its mounting etc.

The knowledge regarding the sugar munufacturing processes really helps the students for better understanding in their practical knowledge

We are thankful to Managing Director

of Shree Siddheshwar Sahkari Sakhar Karkhana
Kumthe, Tal-S. Solapur. for giving information
about various policies regarding sugar manufacturi
industries.