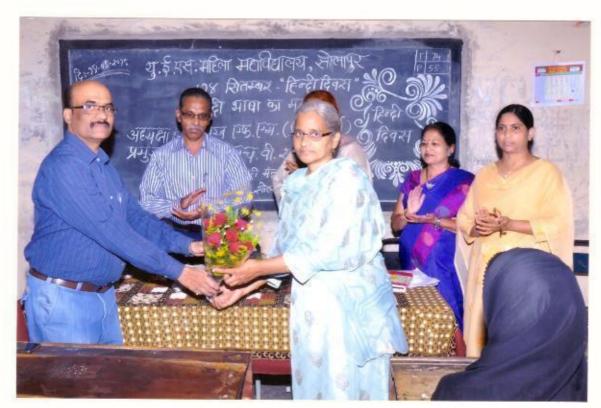

NAAC Co-Ordinator
U.E.S. Mahila Mahavidyalaya
Solapur.

U. E. S. Mahila Mahavidyalaya, Solapur. राजभाषा विभाग, मध्य रेल और यु.एस.महिला महाविद्यालय, सोलापुर के संयुक्त तत्वावधान में आयोजित संगोष्ठी

विषय: रेलों पर राजभाषा हिंदी का महत्व

28 जनवरी,2020

व्याख्याता : श्री एच.वी.सुमंत, राजभाषा अधिकारी

#### जनमत सर्वसामान्याचे

# रोजगाराभिमुख भाषा हिंदी : एच.व्ही.सुमंत

सोलापुर,दि. ३१ (प्रतिनिधी) राजभाषा मध्य रेल व यु.ई. एस.महिला महाविद्यालयाच्या संयुक्त विद्यमाने संगोष्टीचे आयोजन करण्यात आले होते. या संगोष्टीला प्रमुख पाहणे म्हणून एव.वही सुमंत (राजभाषा अधिकारी रेल प्रबंधक कार्यालय, सोालपूर) होते