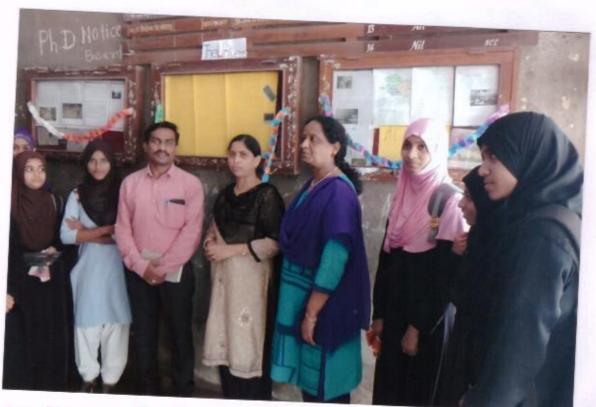

# Report Visit to Sugar Factory

Name of Appearing Authority - Incharge Principal - Dr. F.M. Shailch and Mrs. Nayab Z.t

- Date of communication for seeking - 24/01/2018 permission for industrial visit

- Mode of communication - Letter dt- 24/01/2018

- Date of Visit - 27/01/2018

- Students detail - Students of Geography Departmen
Total Strength - 80 Students, 2 faculty, 2 peons.

Bhugol Abyas Moundal of our college organises a one day visit on 27/01/2018 for the students of geography Department.

The visit was organised with the prior permission of incharge Principal Dr. Mrs. Shoulch F.M. and under the guidence of Mrs. Nayab Z.A. 80 studen of geography department along with 3 faculty members attended the industrial visit which started at 9-30. a.m. and concluded at 2.00 pm.

The endire students and faculty members divided into two groups and seperate faculty members were alloted to each group. Resource person from the industry explained in detail

sugar from sugarcane. Overall plant layout of the Sugar factory was also discussed with the students. In the visit students mainly stuided steam power plant, sugar making process, boiler and its mounting etc.

The knowledge regarding the sugar munufacturing processes really helps the students for better understanding in their practical knowledge

We are thankful to Managing Director

of Shree Siddheshwar Sahkari Sakhar Karkhana
Kumthe, Tal-S. Solapur. for giving information
about various policies regarding sugar manufacturi
industries.