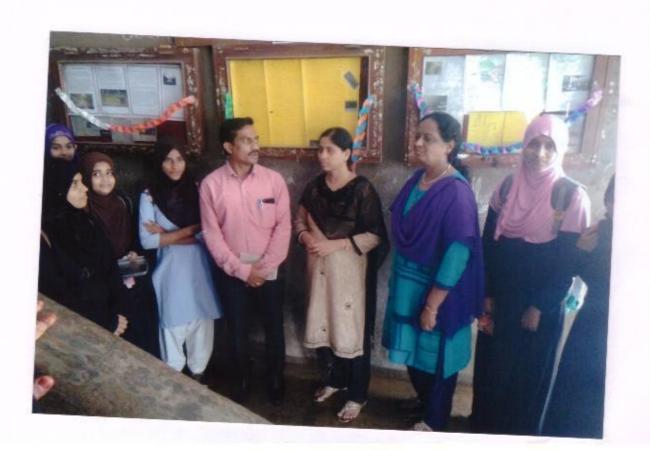

# Report Visit to Sugar Factory

Name of Appearing Authority - Incharge Principal - Dr. F.M. Shailch and Mrs. Nayab Z.t

- Date of communication for seeking - 24/01/2018 permission for industrial visit

- Mode of communication - Letter dt- 24/01/2018

- Date of Visit - 27/01/2018

- Students detail - Students of Geography Departmen
Total Strength - 80 Students, 2 faculty, 2 peons.

Bhugol Abyas Moundal of our college organises a one day visit on 27/01/2018 for the students of geography Department.

The visit was organised with the prior permission of incharge Principal Dr. Mrs. Shoulch F.M. and under the guidence of Mrs. Nayab Z.A. 80 studen of geography department along with 3 faculty members attended the industrial visit which started at 9-30. a.m. and concluded at 2.00 pm.

The endire students and faculty members divided into two groups and seperate faculty members were alloted to each group. Resource person from the industry explained in detail

sugar from sugarcane. Overall plant layout of the Sugar factory was also discussed with the students. In the visit students mainly stuided steam power plant, sugar making process, boiler and its mounting etc.

The knowledge regarding the sugar munufacturing processes really helps the students for better understanding in their practical knowledge

We are thankful to Managing Director

of Shree Siddheshwar Sahkari Sakhar Karkhana
Kumthe, Tal-S. Solapur. for giving information
about various policies regarding sugar manufacturi
industries.