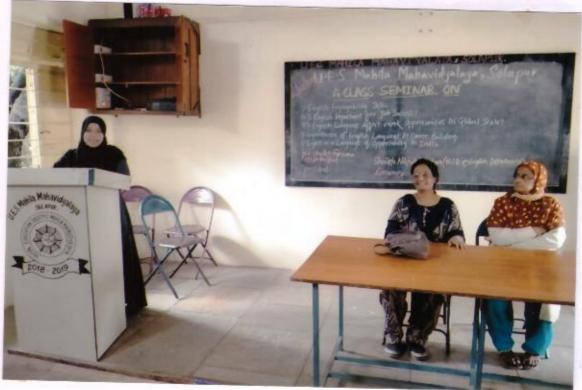

#### Consent Letter

Date: 06/05/2022

Respected Principal, U.E.S. Mahila Mahavidyalaya, Solapur.

Sir,

I have undersigned Shahbhai Usman

willfully give the consent to my daughter Shahbhai Muskan Usman

studying at B.A.—Roll No.—Lol4—to join the trip to Divyaghar, Murud, Janjira

युद्ध बाबत पर्य-

असे विद्य दिलाग्रेमेकआएला कीलेंगची लहल दिलाधर-मुद्र निर्मारा सहलीने आपत्या वनमे प्रवासाची व्यवस्था डलेली अयुन संदर सहलीचे २१०- पर्योर नि वस प्रवासिका आहे. सदर द्वानि रवक्ष अदा करताना परमार्जन व नालींब रेक्स बह अवा करावी. ही नम् विर्णा