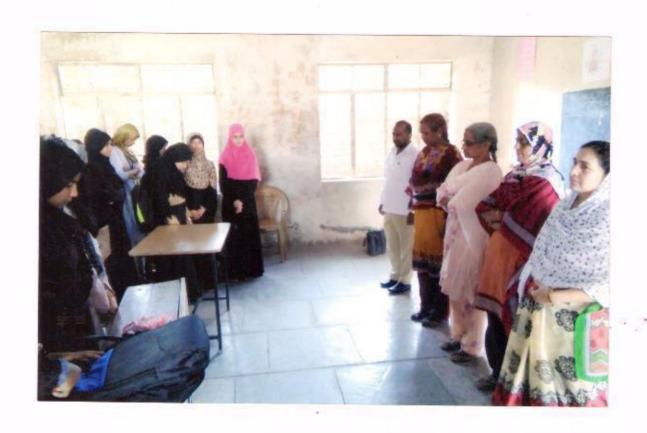

#### U.E.S.Mahila Mahavidyalaya, Solapur

Report

On

Visit to Science Centre, Solapur.

Bhugol Abhyas Mandal of our college organized visit to Solapur Science Centre for the Students of Geography B.A.I & II on 21<sup>st</sup> January 2020 at 10.30 a.m. This visit proved to be a great way to arouse curiosity in the minds of students.

The Science Centre provided a whole world of wonder and amazement. The students were excited to observe certain exhibits. Find the direction of sound, walking through the mirror maze, animated dinosaurs, responding electric shock, lifting a lid against an electromagnet, fun science, agricultural technology, nanotechnology, stingless piano, magic tap and many others caught the attention of students instantly and they thoroughly enjoyed being part of these fun filled activities.

The aim of the visit was to develop the scientific awareness and scientific temper among the students. 40 students from B.A.Part-I & II and one lecturer (Dr.Nayab Z.A.) were participated.

NAAC Co-Ordinator
U.E.S. Mahila Mahavidyalaya
Solapur.