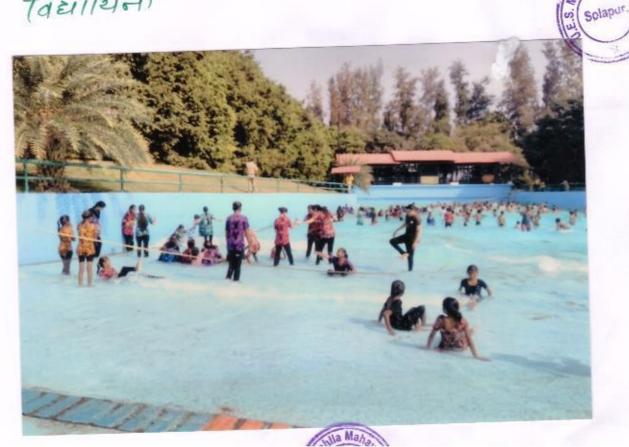

#### U.E.S.Mahila Mahavidyalaya, Solapur

Report

On

Visit to Science Centre, Solapur.

Bhugol Abhyas Mandal of our college organized visit to Solapur Science Centre for the Students of Geography B.A.I & II on 21<sup>st</sup> January 2020 at 10.30 a.m. This visit proved to be a great way to arouse curiosity in the minds of students.

The Science Centre provided a whole world of wonder and amazement. The students were excited to observe certain exhibits. Find the direction of sound, walking through the mirror maze, animated dinosaurs, responding electric shock, lifting a lid against an electromagnet, fun science, agricultural technology, nanotechnology, stingless piano, magic tap and many others caught the attention of students instantly and they thoroughly enjoyed being part of these fun filled activities.

The aim of the visit was to develop the scientific awareness and scientific temper among the students. 40 students from B.A.Part-I & II and one lecturer (Dr.Nayab Z.A.) were participated.

NAAC Co-Ordinator
U.E.S. Mahila Mahavidyalaya
Solapur.