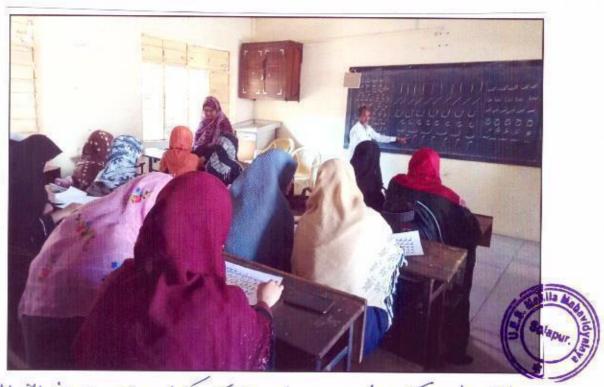

#### Points of the Meeting:

- 1. To discuss Online / Offline Voter registration
- 2. To discuss the aim of the E.L.C.
- 3. To discuss regarding the organization of various programmes.
- 4. To celebrate the National Voters Day

#### Following members were present in the meeting

| Sr. No. | Name Of Member                      | Signature |
|---------|-------------------------------------|-----------|
| 1       | Dr. F. M. Shaikh                    | -810      |
| 2       | Mrs. Harkare G. M.                  | BZ 4.     |
| 3       | Miss. Kankurti Insha Nazir Ahmed    | Jisla     |
| 4       | Miss. Pathan Aayesha Salim Khan     | PathanA   |
| 5       | Miss. Tamboli Huma Rafique          | Huma      |
| 6       | Miss. Shaikh Jabeen Saleem          | Jabeen    |
| 7       | Miss. Attar Saleha Farooque         | Saletia   |
| 8       | Miss. Shaikh Bibi Aayesha Fayyaz    | ShaikhB   |
| 9       | Miss. Shaikh Minaz Irshad           | Mhax      |
| 10      | Miss. Mujawar Aasifa Allauddin      | delto     |
| 11      | Miss. Qureshi Mubashshira Md. Salim | gyreshim  |