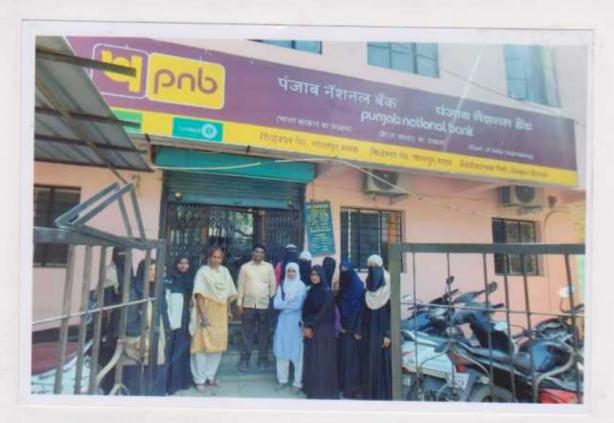

#### सूचना

दिनांक :- ०८/०१/२०२२

बी. ए. भाग-२ और ३ हिंदी विभाग की सभी छात्राओं को सूचित किया जाता है कि दि. १०/०१/२०२२ को सुबह ठीक ११. ०० बजे 'पंजाब नॅशनल बैंक' को भेंट देना है । अतः सभी छात्राएँ समय पर उपस्थित रहकर लाभ उठाइए ।

Ref No.UES/2021-22/66 710(A)

Date :- 10/01/2022

प्रति, मा. प्रबंधक, पंजाब नॅशनल बेंक, सोलापुर I

विषय :- कार्यालय को भेंट देने संबंधी ..... ।

मा महोदय.

आपसे उपर्युक्त विषय के अनुसार निवेदन है कि आपने हमें कार्यालय में उपस्थित रहकर जानकारी लेने की अनुमति दी और आपके कर्मचारियों ने भी हमारी सहायता की । इसलिए आपका महाविद्यालय की ओर से आभार व्यक्त करते हैं।

> Ref No.UES/2021-22/66/70.5 (B) Date: - 08/01/2022

प्रति, मा. प्रबंधक, पंजाब नॅशनल बैंक, सोलापुर I

विषय :- कार्यालय को भेंट देने हेतु ..... ।

मा. महोदय,

आपसे उपर्युक्त विषय के अनुसार निवेदन किया जाता है कि हमारे महाविद्यालय (यु .ई. एस. महिला महाविद्यालय, सोलापूर) की बी. ए. भाग-२ और ३ की, हिंदी विभाग की छात्राएँ 'विश्व हिंदी दिवस' के अवसर पर आपके कार्यालय को दि. १०/०१/२०२२ को सुबह ११.०० बजे भेंट देकर जानकारी प्राप्त करना चाहती हैं। अतः आप इस कार्य के लिए स्वीकृति देकर सहकार्य कीजिए।