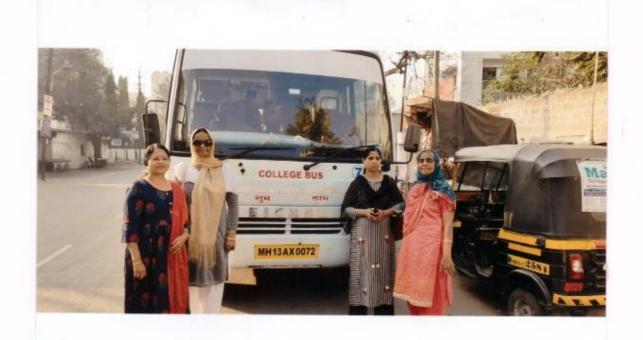

# Report Visit to Sugar Factory

Name of Appearing Authority - Incharge Principal - Dr. F.M. Shailch and Mrs. Nayab Z.t

- Date of communication for seeking - 24/01/2018 permission for industrial visit

- Mode of communication - Letter dt- 24/01/2018

- Date of Visit - 27/01/2018

- Students detail - Students of Geography Departmen
Total Strength - 80 Students, 2 faculty, 2 peons.

Bhugol Abyas Moundal of our college organises a one day visit on 27/01/2018 for the students of geography Department.

The visit was organised with the prior permission of incharge Principal Dr. Mrs. Shoulch F.M. and under the guidence of Mrs. Nayab Z.A. 80 studen of geography department along with 3 faculty members attended the industrial visit which started at 9-30. a.m. and concluded at 2.00 pm.

The endire students and faculty members divided into two groups and seperate faculty members were alloted to each group. Resource person from the industry explained in detail

sugar from sugarcane. Overall plant layout of the Sugar factory was also discussed with the students. In the visit students mainly stuided steam power plant, sugar making process, boiler and its mounting etc.

The knowledge regarding the sugar munufacturing processes really helps the students for better understanding in their practical knowledge

We are thankful to Managing Director

of Shree Siddheshwar Sahkari Sakhar Karkhana
Kumthe, Tal-S. Solapur. for giving information
about various policies regarding sugar manufacturi
industries.