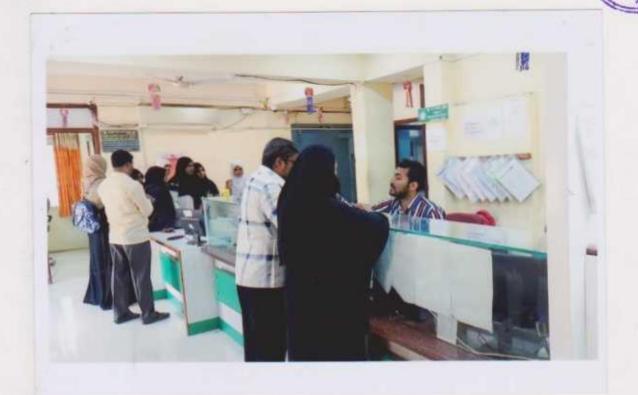

#### सूचना

दिनांक :- ०८/०१/२०२२

बी. ए. भाग-२ और ३ हिंदी विभाग की सभी छात्राओं को सूचित किया जाता है कि दि. १०/०१/२०२२ को सुबह ठीक ११. ०० बजे 'पंजाब नॅशनल बैंक' को भेंट देना है । अतः सभी छात्राएँ समय पर उपस्थित रहकर लाभ उठाइए ।

Ref No.UES/2021-22/66 710(A)

Date :- 10/01/2022

प्रति, मा. प्रबंधक, पंजाब नॅशनल बेंक, सोलापुर I

विषय :- कार्यालय को भेंट देने संबंधी ..... ।

मा महोदय.

आपसे उपर्युक्त विषय के अनुसार निवेदन है कि आपने हमें कार्यालय में उपस्थित रहकर जानकारी लेने की अनुमति दी और आपके कर्मचारियों ने भी हमारी सहायता की । इसलिए आपका महाविद्यालय की ओर से आभार व्यक्त करते हैं।

> Ref No.UES/2021-22/66/70.5 (B) Date: - 08/01/2022

प्रति, मा. प्रबंधक, पंजाब नॅशनल बैंक, सोलापुर I

विषय :- कार्यालय को भेंट देने हेतु ..... ।

मा. महोदय,

आपसे उपर्युक्त विषय के अनुसार निवेदन किया जाता है कि हमारे महाविद्यालय (यु .ई. एस. महिला महाविद्यालय, सोलापूर) की बी. ए. भाग-२ और ३ की, हिंदी विभाग की छात्राएँ 'विश्व हिंदी दिवस' के अवसर पर आपके कार्यालय को दि. १०/०१/२०२२ को सुबह ११.०० बजे भेंट देकर जानकारी प्राप्त करना चाहती हैं। अतः आप इस कार्य के लिए स्वीकृति देकर सहकार्य कीजिए।