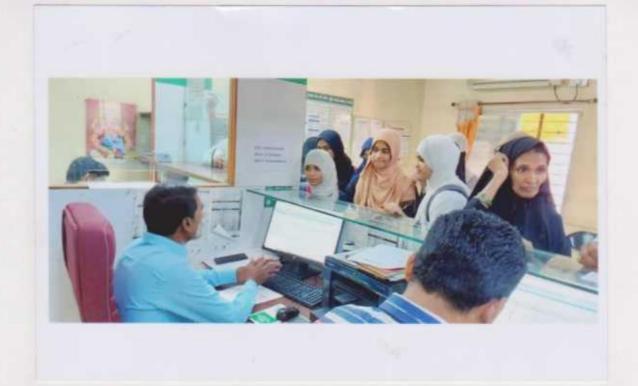

Ref No.UES/2021-22/66 710(A)

Date :- 10/01/2022

प्रति, मा. प्रबंधक, पंजाब नॅशनल बेंक, सोलापुर I

विषय :- कार्यालय को भेंट देने संबंधी ..... ।

मा महोदय.

आपसे उपर्युक्त विषय के अनुसार निवेदन है कि आपने हमें कार्यालय में उपस्थित रहकर जानकारी लेने की अनुमति दी और आपके कर्मचारियों ने भी हमारी सहायता की । इसलिए आपका महाविद्यालय की ओर से आभार व्यक्त करते हैं।

> Ref No.UES/2021-22/66/70.5 (B) Date: - 08/01/2022

प्रति, मा. प्रबंधक, पंजाब नॅशनल बैंक, सोलापुर I

विषय :- कार्यालय को भेंट देने हेतु ..... ।

मा. महोदय,

आपसे उपर्युक्त विषय के अनुसार निवेदन किया जाता है कि हमारे महाविद्यालय (यु .ई. एस. महिला महाविद्यालय, सोलापूर) की बी. ए. भाग-२ और ३ की, हिंदी विभाग की छात्राएँ 'विश्व हिंदी दिवस' के अवसर पर आपके कार्यालय को दि. १०/०१/२०२२ को सुबह ११.०० बजे भेंट देकर जानकारी प्राप्त करना चाहती हैं। अतः आप इस कार्य के लिए स्वीकृति देकर सहकार्य कीजिए।