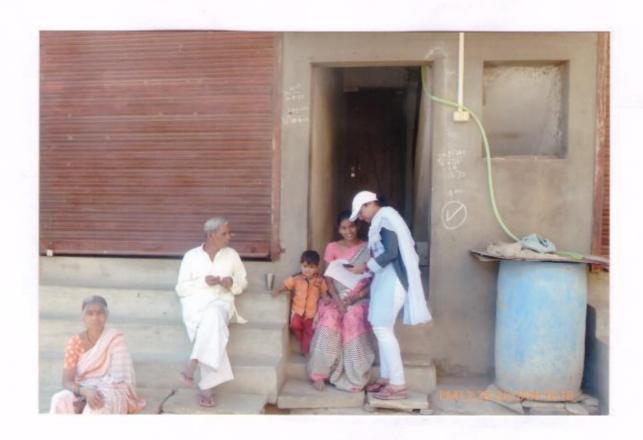

# भ ई. एस. महिला महाविद्यालय, रेनेल्लाइर अंहबाल सेंड्रल फॅक्टरी भेट दि. 24/91/2008

रि. २५/१९/२०१९ राजी अकाकी १०.०० वाजता भूगोम अग्यास मंडळंच्या वालीने भूगोम विष्याच्या विद्यार्थिनी रमाठी संदूल फॅक्टरी, अग्रोक चाँक, एम. अग्रा की र्रात रमें ताजी कार्यक्रम आग्रोजित करण्यात आले होते. फॅक्टरी, भेट रेण्याचे कार्यक्रम आग्रोजित करण्यात आले होते. फॅक्टरी, भेट थाचा मुहेल्य हेन्द्र म्हणेज विद्यार्थिनींना लायु उद्योगावहल माहिती व्यक्ति व त्या मच्ये नोकरी करून आपल्या देनांदित गर्मा भागविता येते. फॅक्टरी मच्ये चारह व टावेल तथार करणाची प्रक्रिया विद्यार्थिनींनी दारविण्यात आले. विद्यार्थि विद्यार्थिनींनी दारविण्यात आले. विद्यार्थि विद्यार्थिनींनी दारविण्यात आले. विद्यार्थिनींनी प्रक्रिया पायुन चारह व टावेल तथार विद्यार्थिनीं की प्रक्रिया पायुन चारह व टावेल तथार विद्यार्थिनींनी प्रक्रिया विद्यार्थिनींनी दारविल्या विद्यार्थिनींनी स्रव्यांना विद्यार्थिनींनी स्रव्यांना विद्यार्थिनींनी स्रव्यांना वीदिल्या.