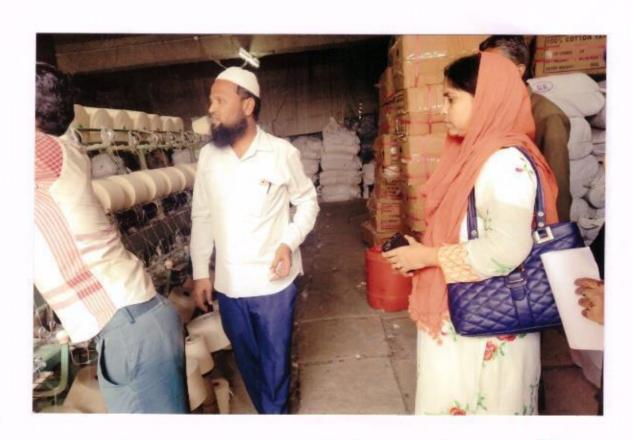

# Report Visit to Sugar Factory

Name of Appearing Authority - Incharge Principal - Dr. F.M. Shailch and Mrs. Nayab Z.t

- Date of communication for seeking - 24/01/2018 permission for industrial visit

- Mode of communication - Letter dt- 24/01/2018

- Date of Visit - 27/01/2018

- Students detail - Students of Geography Departmen
Total Strength - 80 Students, 2 faculty, 2 peons.

Bhugol Abyas Moundal of our college organises a one day visit on 27/01/2018 for the students of geography Department.

The visit was organised with the prior permission of incharge Principal Dr. Mrs. Shoulch F.M. and under the guidence of Mrs. Nayab Z.A. 80 studen of geography department along with 3 faculty members attended the industrial visit which started at 9-30. a.m. and concluded at 2.00 pm.

The endire students and faculty members divided into two groups and seperate faculty members were alloted to each group. Resource person from the industry explained in detail

sugar from sugarcane. Overall plant layout of the Sugar factory was also discussed with the students. In the visit students mainly stuided steam power plant, sugar making process, boiler and its mounting etc.

The knowledge regarding the sugar munufacturing processes really helps the students for better understanding in their practical knowledge

We are thankful to Managing Director

of Shree Siddheshwar Sahkari Sakhar Karkhana
Kumthe, Tal-S. Solapur. for giving information
about various policies regarding sugar manufacturi
industries.