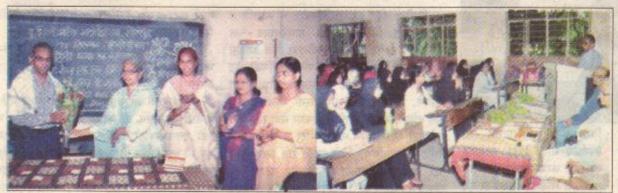

NAAC Co-Ordinator
U.E.S. Mahila Mahavidyalaya
Solapur.

U. E. S. Mahila Mahavidyalaya, Solapur. राजभाषा विभाग, मध्य रेल और यु.एस.महिला महाविद्यालय, सोलापुर के संयुक्त तत्वावधान में आयोजित संगोष्ठी

विषय: रेलों पर राजभाषा हिंदी का महत्व

28 जनवरी,2020

व्याख्याता : श्री एच.वी.सुमंत, राजभाषा अधिकारी

#### जनमत सर्वसामान्याचे

# रोजगाराभिमुख भाषा हिंदी : एच.व्ही.सुमंत

सोलापुर,दि. ३१ (प्रतिनिधी) राजभाषा मध्य रेल व यु.ई. एस.महिला महाविद्यालयाच्या संयुक्त विद्यमाने संगोष्टीचे आयोजन करण्यात आले होते. या संगोष्टीला प्रमुख पाहणे म्हणून एव.वही सुमंत (राजभाषा अधिकारी रेल प्रबंधक कार्यालय, सोालपूर) होते