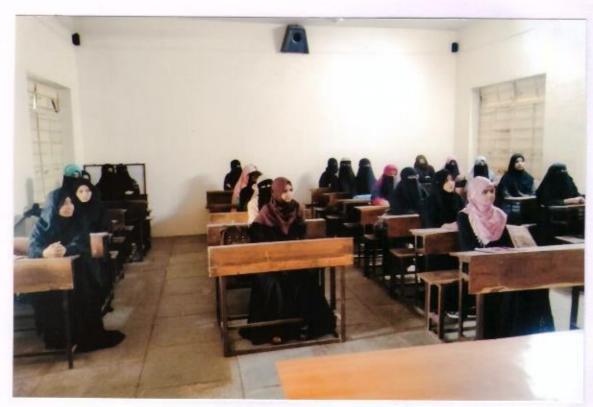

#### Consent Letter

Date: 06/05/2022

Respected Principal, U.E.S. Mahila Mahavidyalaya, Solapur.

Sir,

I have undersigned Shahbhai Usman

willfully give the consent to my daughter Shahbhai Muskan Usman

studying at B.A.—Roll No.—Lol4—to join the trip to Divyaghar, Murud, Janjira

युद्ध बाबत पर्य-

असे विद्य दिलाग्रेमेकआएला कीलेंगची लहल दिलाधर-मुद्र निर्मारा सहलीने आपत्या वनमे प्रवासाची व्यवस्था डलेली अयुन संदर सहलीचे २१०- पर्योर नि वस प्रवासिका आहे. सदर द्वानि रवक्ष अदा करताना परमार्जन व नालींब रेक्स बह अवा करावी. ही नम् विर्णा