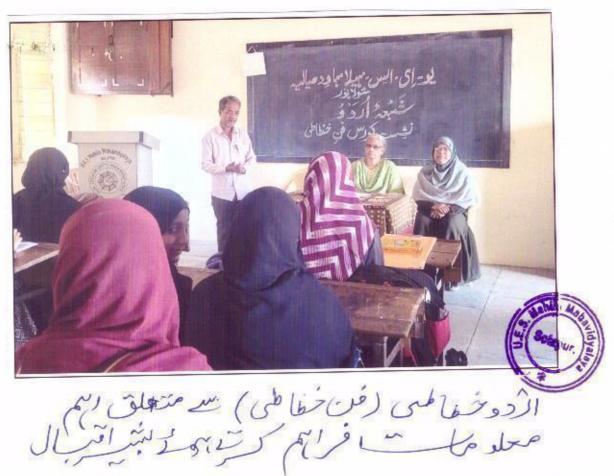

अगजादी का असूत भरोन्स्व कि भिन्त जीत जांजि रूपर्यम्ब्य जीत सादर करताना विद्यार्थिनी

U.E.S.MAHILA MAHAVIDHYALAYA, SOLAPUR

@ANyab

Convener

bingel Abbyas Mandal,

Ac co-Ordinator

Solaper.

U.E.S. Mahita Mahavidyolaya Solapur. Ilc SAD

PRINCIPAL
U.E.S. Mahila Mahavidyalaya
Solapur

WES. Mahila Mahavidy alaya, Solapur.