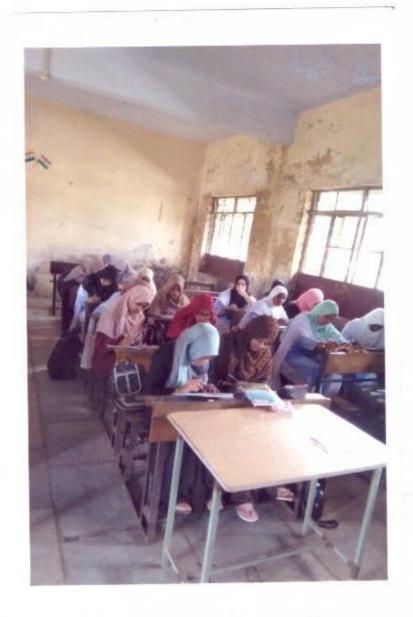

- Date of Visit - 27/01/2018

- Students detail - Students of Geography Departmen
Total Strength - 80 Students, 2 faculty, 2 peons.

Bhugol Abyas Moundal of our college organises a one day visit on 27/01/2018 for the students of geography Department.

The visit was organised with the prior permission of incharge Principal Dr. Mrs. Shoulch F.M. and under the guidence of Mrs. Nayab Z.A. 80 studen of geography department along with 3 faculty members attended the industrial visit which started at 9-30. a.m. and concluded at 2.00 pm.

The endire students and faculty members divided into two groups and seperate faculty members were alloted to each group. Resource person from the industry explained in detail

sugar from sugarcane. Overall plant layout of the Sugar factory was also discussed with the students. In the visit students mainly stuided steam power plant, sugar making process, boiler and its mounting etc.