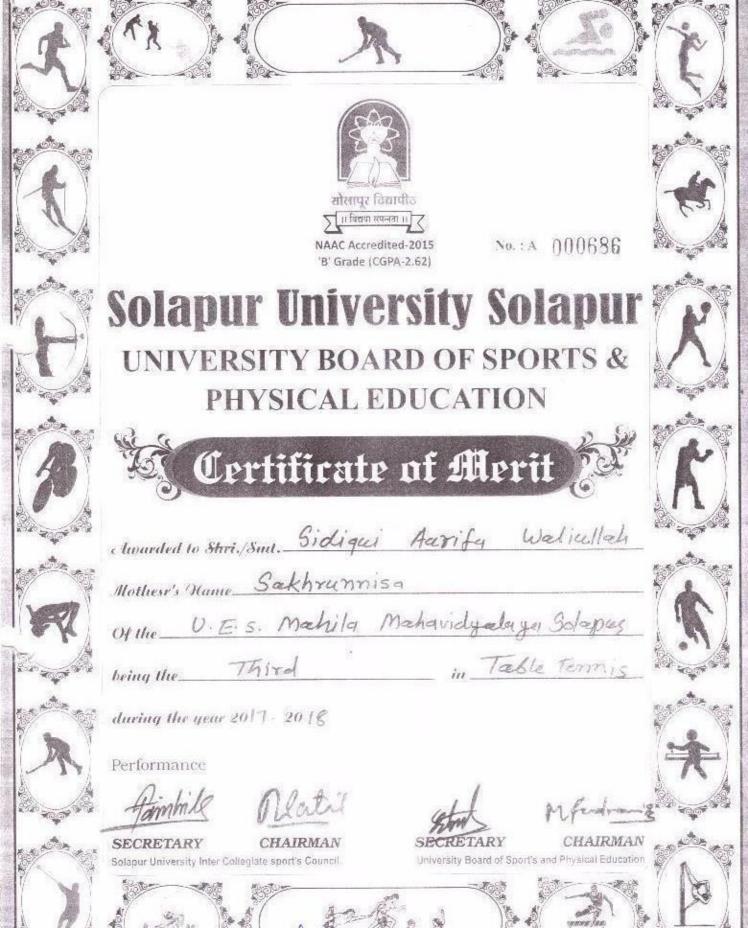

वेत

उपस्थित राहणे बंधनकारक असेल.

- ५. विद्यापीठ नियमाप्रमाणे खेळाडूनां टी.ए./डी.ए. अदा करण्यात येईल.
- एखादा खेळाडू अंत्यत तातडीच्या कारणास्तव स्पर्धेस अनुपस्थित राहिल्यास त्याच्या अनुपस्थितीबाबत संबंधित महाविद्यालयाने वस्तुस्थिती सकारण संचालक, क्रीडा व शारीरिक शिक्षण यांचे नावे विद्यापीठास कळविणे आवश्यक आहे.
- ७. सराविशिविरास अनुपस्थित खेळाडूंचा स्पर्धेसाठी कोणत्याही परिस्थितीत विचार केला जाणार नाही. त्या एैवजी वर नमुद अनुक्रमे राखिव खेळाडूंना सराविशिविरास/स्पर्धेस उपस्थित राहण्याबाबत सूचना देण्यात येतील. याची नोंद घ्यावी.



आपला विश्वास्,

(डॉ.स्ट्रिश पवार) संचालके.

क्रीडा व शारीरिक शिक्षण

प्रत माहितीस्तव सविनय सादर,

- १. अध्यक्ष, क्रीडा व शारीरिक शिक्षण मंडळ, सोलापूर विद्यापीठ, सोलापूर
- २. अध्यक्ष, निवडसमिती
- ३. प्राचार्य, युनियन एज्युकेशन सोसायटीचे, महिला महाविद्यालय, सोलापूर





#### Academic Year - 2017 - 2018

| Sr. No | Name of Add on /Certificate programs offered    |
|--------|-------------------------------------------------|
| 1      | Certificate Course in Beauty Parlour            |
| 2      | Certificate Course in Fashion Designing         |
| 3      | Certificate Course in Montessori Course Balwadi |
| 4      | Certificate Course in Zardoji                   |
| 5      | Certificate Course in Mehandi Designing         |
| 6      | Certificate Course in Yoga Meditation           |
| 7      | Certificate Course in Calligraphy               |

NAAC Co-Ordinator
U.E.S. Mahila Mahavidyalaya
Solapur.





#### Academic Year - 2018 - 2019

| Sr. No | Name of Add on /Certificate programs offered        |
|--------|-------------------------------------------