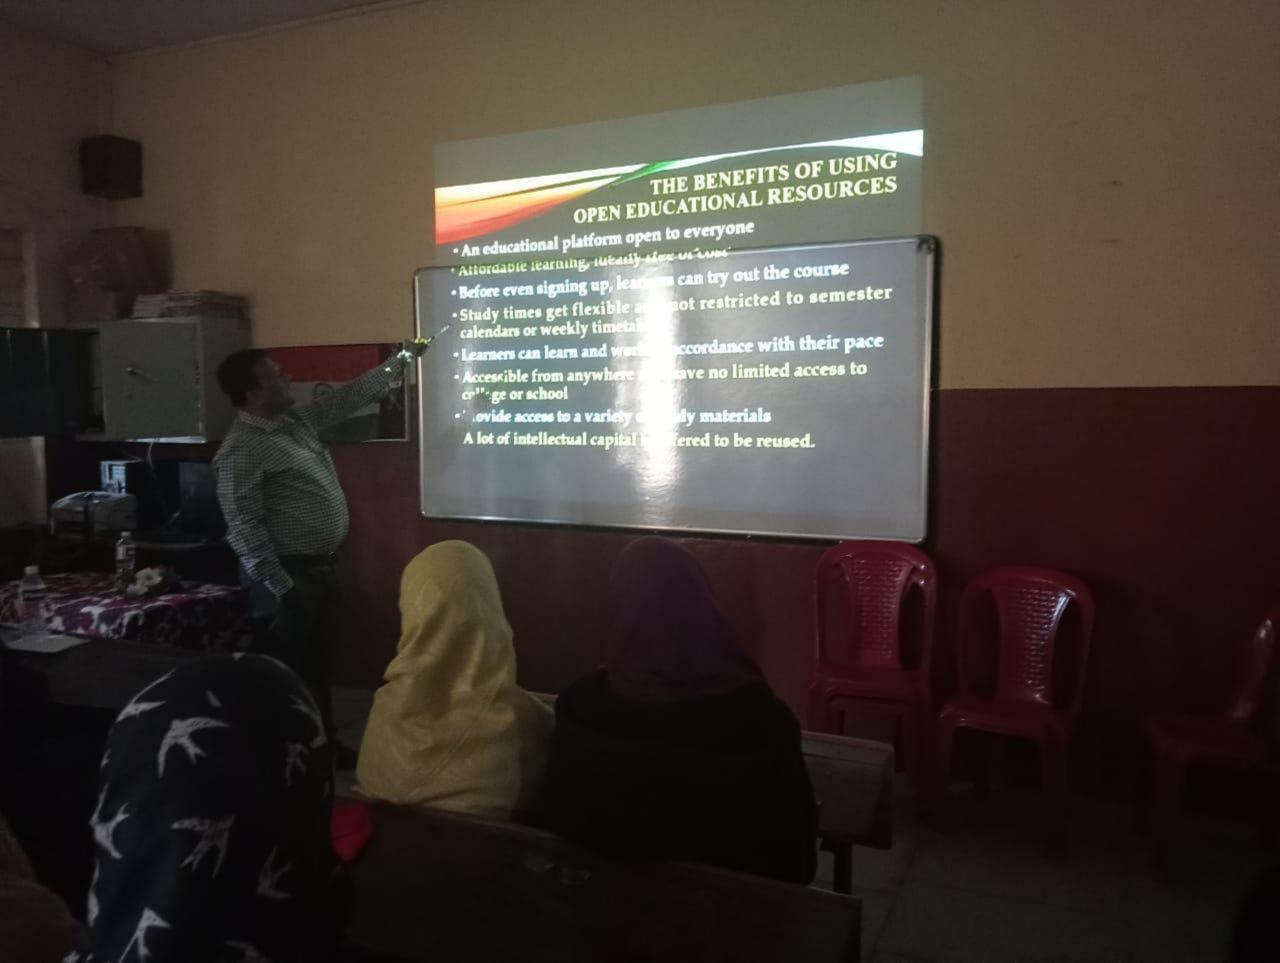

ot 1<sup>st</sup>, 2<sup>nd</sup> and 3<sup>rd</sup> rank.

| Sr.No | Name of the Participants | Class     | Rank<br>1 <sup>st</sup> |
|-------|--------------------------|-----------|-------------------------|
| 1     | Sayyed Simran Yasin      | B.A – III |                         |
| 2     | Shaikh Kausar Riyaz      | B.A – I   | $2^{nd}$                |
| 3     | Sayyed Alfiya Intiyaz    | B.A – I   | 3 <sup>rd</sup>         |

U.E.S. Mahila Mahavidyalaya
Solapur.

Solapur ay

I/c. Principal
U. E. S. Mahila Mahavidyelaya
Solapur.



Namesake Thumpa Lahiri Gangulis a Family of Indian imigrants to the United States
Ashoka and Ashima Nikolai Gogol Sania and Gogol

























⋖





















× 1/1 >

× 1/1 >

Mute All

<



SumayyaShaikh

Zakiya Inamdar

ZΙ

Invite

Ш















PPT presentation by Mrs. Shailch N.M. C Depth of English)