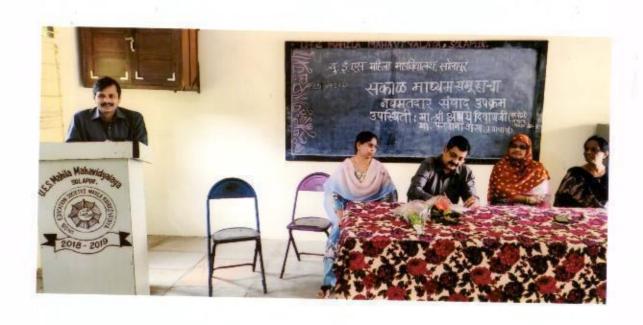

NAAC Co-Ordinator
U.E.S. Mahila Mahavidyalaya
Solapur.

U. E. S. Mahila Mahavidyalaya, Solapur. राजभाषा विभाग, मध्य रेल और यु.एस.महिला महाविद्यालय, सोलापुर के संयुक्त तत्वावधान में आयोजित संगोष्ठी

विषय: रेलों पर राजभाषा हिंदी का महत्व

28 जनवरी,2020

व्याख्याता : श्री एच.वी.सुमंत, राजभाषा अधिकारी

# रोजगाराभिमुख भाषा हिंदी : एच.व्ही.सुमंत

सोलापुर,दि. ३१ (प्रतिनिधी) राजभाषा मध्य रेल व यु.ई. एस.महिला महाविद्यालयाच्या संयुक्त विद्यमाने संगोष्टीचे आयोजन करण्यात आले होते. या संगोष्टीला प्रमुख पाहणे म्हणून एव.वही सुमंत (राजभाषा अधिकारी रेल प्रबंधक कार्यालय, सोालपूर) होते

सोलापूर — दि,२८/१/२०२० ला राजभाषा मध्य रेल व यु.ई.एस.महिला महाविद्यालयाच्या संयुक्त विद्यमाने संगीध्यीये उत्तयोजन करण्यात आले होते, या संगोध्यी ला प्रमुख पाहुणे महणून श्री एष.की सुमंत (राजभाषा अधिकारी- रेल प्रवंधक कार्यालय, सोलापूर) होते.