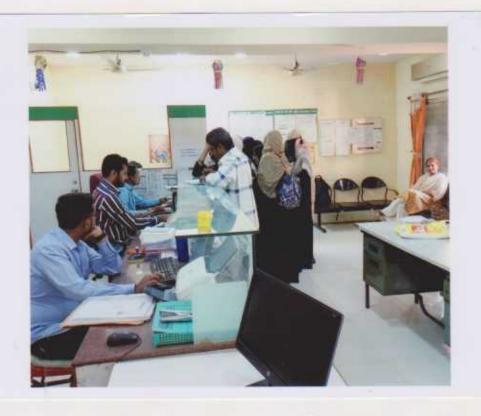

#### सूचना

दिनांक :- ०८/०१/२०२२

बी. ए. भाग-२ और ३ हिंदी विभाग की सभी छात्राओं को सूचित किया जाता है कि दि. १०/०१/२०२२ को सुबह ठीक ११. ०० बजे 'पंजाब नॅशनल बैंक' को भेंट देना है । अतः सभी छात्राएँ समय पर उपस्थित रहकर लाभ उठाइए ।

Ref No.UES/2021-22/66 710(A)

Date :- 10/01/2022

प्रति, मा. प्रबंधक, पंजाब नॅशनल बेंक, सोलापुर I

विषय :- कार्यालय को भेंट देने संबंधी ..... ।

मा महोदय.

आपसे उपर्युक्त विषय के अनुसार निवेदन है कि आपने हमें कार्यालय में उपस्थित रहकर जानकारी लेने की अनुमति दी और आपके कर्मचारियों ने भी हमारी सहायता की । इसलिए आपका महाविद्यालय की ओर से आभार व्यक्त करते हैं।

> Ref No.UES/2021-22/66/70.5 (B) Date: - 08/01/2022

प्रति, मा. प्रबंधक, पंजाब नॅशनल बैंक, सोलापुर I

विषय :- कार्यालय को भेंट देने हेतु ..... ।

मा. महोदय,

आपसे उपर्युक्त विषय के अनुसार निवेदन किया जाता है कि हमारे महाविद्यालय (यु .ई. एस. महिला महाविद्यालय, सोलापूर) की बी. ए. भाग-२ और ३ की, हिंदी विभाग की छात्राएँ 'विश्व हिंदी दिवस' के अवसर पर आपके कार्यालय को दि. १०/०१/२०२२ को सुबह ११.०० बजे भेंट देकर जानकारी प्राप्त करना चाहती हैं। अतः आप इस कार्य के लिए स्वीकृति देकर सहकार्य कीजिए।