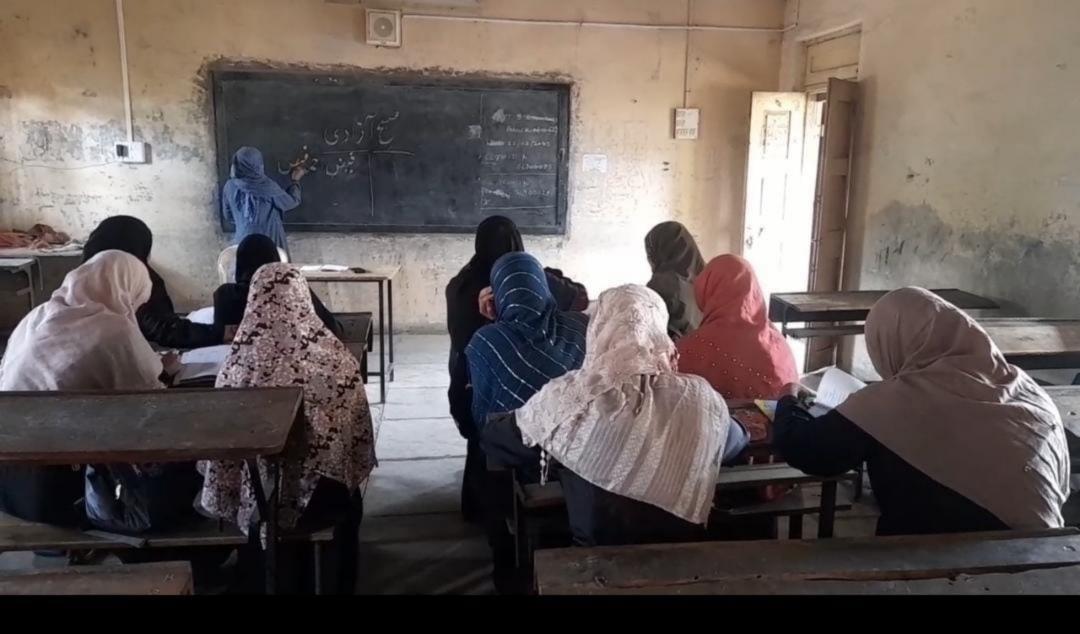

## Field Visit

## **Objectives**

- 1. To collect geographical information
- 2. To provide real life situations for first-hand information
- 3. To serve as a means to develop positive attitudes, values and specific skills
- 4. To understand geographical and social condition
- 5. To expose students to different lifestyle, place and eras
- 6. To reinforce experimental and contextual learning