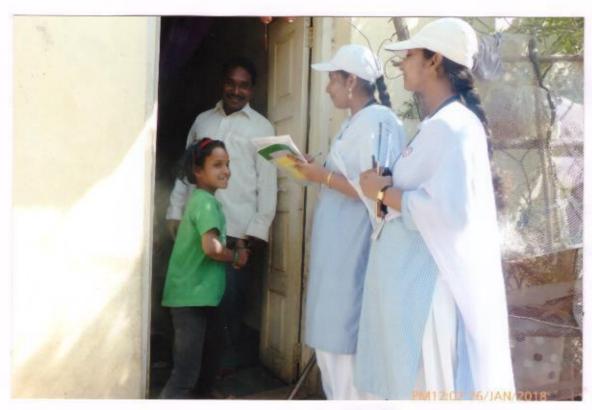

- Date of Visit - 27/01/2018

- Students detail - Students of Geography Departmen
Total Strength - 80 Students, 2 faculty, 2 peons.

Bhugol Abyas Moundal of our college organises a one day visit on 27/01/2018 for the students of geography Department.

The visit was organised with the prior permission of incharge Principal Dr. Mrs. Shoulch F.M. and under the guidence of Mrs. Nayab Z.A. 80 studen of geography department along with 3 faculty members attended the industrial visit which started at 9-30. a.m. and concluded at 2.00 pm.