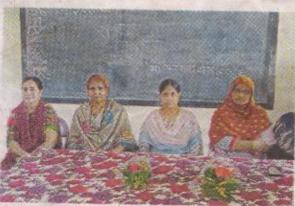

या कार्यक्रमाला प्रा. जमादार आर.एल., डॉ. . हींदे जे.एस., मुश्ताक शेख वरिष्ठ अनुवादक, वी.बी.काडगे-वरिष्ठ अनुवादक आर.बी.साह-अम्बादक प्रमुख उपस्थिती होती. यूई. एस.महिला महाविद्यालय-हिंदी विभागाच्या विद्यार्थिनी बहसंख्येने उपस्थित होत्या. व शेवटी आमार प्रदर्शन मुश्ताक शेख यांनी

या कार्यक्रमाला प्रा. नमादार आर. एल., डॉ. शिंदे जे.एस., झी मुस्ताक शेख- वरिष्ठ अनुवादक, श्री जी.ची. काडगे- वरीष्ठ अनुवादक, झी आर. बी. साह- अनुवादक यांची प्रमुख उपस्थिती होती. यु.ई.एस. महिला महाविद्यालय- हिंदी विभागाच्या विद्याचिनी बहुसंख्येने उपस्थित होत्या. च शेखटी आभार प्रदर्शन श्री मुस्ताक शेख वांनी मानले.