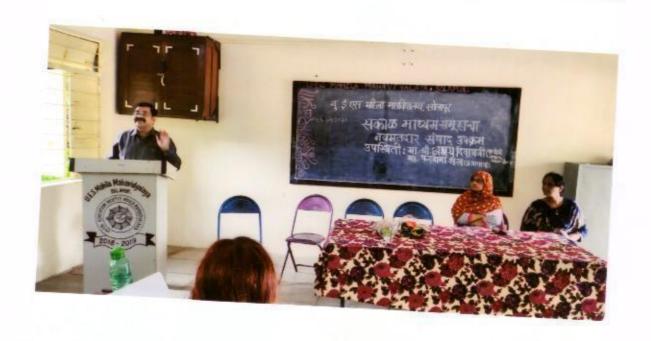

NAAC Co-Ordinator
U.E.S. Mahila Mahavidyalaya
Solapur.

U. E. S. Mahila Mahavidyalaya, Solapur. राजभाषा विभाग, मध्य रेल और यु.एस.महिला महाविद्यालय, सोलापुर के संयुक्त तत्वावधान में आयोजित संगोष्ठी

विषय: रेलों पर राजभाषा हिंदी का महत्व

28 जनवरी,2020

व्याख्याता : श्री एच.वी.सुमंत, राजभाषा अधिकारी

# रोजगाराभिमुख भाषा हिंदी : एच.व्ही.सुमंत

सोलापुर,दि. ३१ (प्रतिनिधी) राजभाषा मध्य रेल व यु.ई. एस.महिला महाविद्यालयाच्या संयुक्त विद्यमाने संगोष्टीचे आयोजन करण्यात आले होते. या संगोष्टीला प्रमुख पाहणे म्हणून एव.वही सुमंत (राजभाषा अधिकारी रेल प्रबंधक कार्यालय, सोालपूर) होते

सोलापूर — दि,२८/१/२०२० ला राजभाषा मध्य रेल व यु.ई.एस.महिला महाविद्यालयाच्या संयुक्त विद्यमाने संगीध्यीये उत्तयोजन करण्यात आले होते, या संगोध्यी ला प्रमुख पाहुणे महणून श्री एष.की सुमंत (राजभाषा अधिकारी- रेल प्रवंधक कार्यालय, सोलापूर) होते.