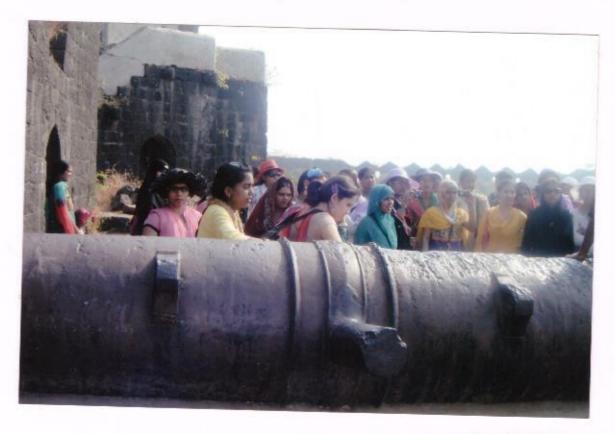

resh water lake etc. On the outer wall flanking the main gate, there is a sculpture depicting a tiger like beast clasping elephants in its claws. There are prominent Ashok Chakras on all major gates of the fort Janjira. There are images of playing elephants, lions etc. The place of the Nawabsof Janjira at Murud is still in good shape.

The fort was a small wooden structure built by a Koli Chief in the late 15<sup>th</sup> century. It was captured by Pir Khan, a general of Nizamshah of Ahmednagar. Later the fort was strengthened by Malik Ambar.

NAAC Co-Ordinator

LE.S. Mahila Mahavidyalaya

Solapur.



I/c. Principal
U. E. S. Mahila Mahavidyalaya,
Scientif.



मुराउ - जंजीरा किल्ला व किल्लाची मारिती सांगताना गाईउ



रिष्ठमाना विद्यार्थिनीं-या सम्ह.



# नाउ पाण्याचे मरावर



वांगड़ी नाफ.





DEPARTMENT OF GEOGRAPHY AND NATIONAL SERVICE
SCHEME (N.S.S) UNIT

O F

U.E.S.MAHILA MAHAVIDHYALAYA, SOLAPUR
ORGANIZE
A LECTURE

MY EARTH IS MY RESPONSIBILITY (WEDNESDAY AT 10.00 AM ON 12/01/2022)

SPEAKER

DR.V.K.PUKALE

(HOD,DPT.OF GEOGRAPHY,SOU.SUVARNLATA GANDI COLLEGE)

IN PRESIDENCIAL CHAIR
DR. F.M.SHAIKH
PRINCIPAL(I/C)



#### UNION EDUCATION SOCIETY'S MAHILA MAHAVIDYALAYA, 141-A SIDDHESHWAR PETH, SOLAPUR-413001



Tel No: 0217-2624433 Fax No:0217-2624433

I/C Prin.: Mrs.Dr.F.M.Shaikh

E-mail <u>uesmm@yahoo.com</u> www.uesmahilamahavidyalaya.org

Ref No.UES/2021-22/60 712 Date: \\r\2022

प्रति, मा. डॉ. पुकाळे व्ही. के. विभाग प्रमुख, भूगोल विभाग, सौ. स्वरणलता गांधी महाविद्यालय, सोलापूर.

मा.महोदय,

आमच्या महाविद्यालयात दिनांक १२/०१/२०२२ रोजी सकाळी १०.०० वाजता 'माझी वसुंधरा माझी जबा