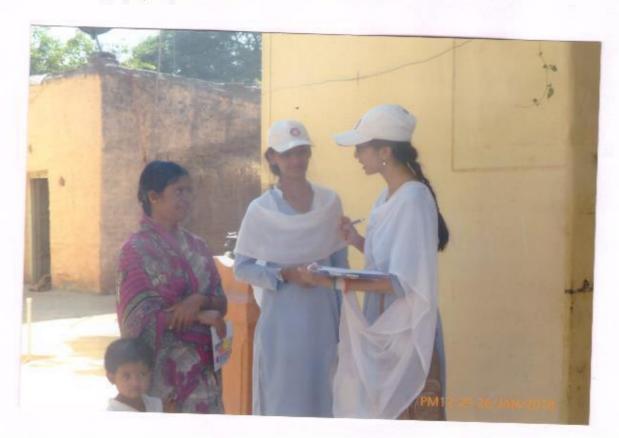

- Date of Visit - 27/01/2018

- Students detail - Students of Geography Departmen
Total Strength - 80 Students, 2 faculty, 2 peons.

Bhugol Abyas Moundal of our college organises a one day visit on 27/01/2018 for the students of geography Department.

The visit was organised with the prior permission of incharge Principal Dr. Mrs. Shoulch F.M. and under the guidence of Mrs. Nayab Z.A. 80 studen of geography department along with 3 faculty members attended the industrial visit which started at 9-30. a.m. and concluded at 2.00 pm.