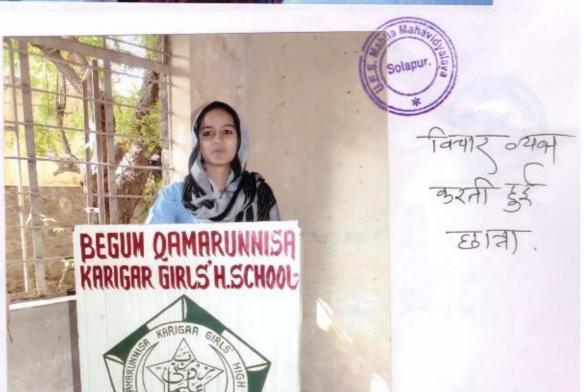

#### U.E.S. MAHILA MAHAVIDYALAYA, SOLAPUR.

Name of the Committee: - Bhugol Abhyas Mandal

Name of the Convener: Dr. Nayab Z.A.

Name of the Guest Lecturer: Visit to Central Towel Industry.

Topic of the Programme:-

Date: 25/11/19 Duration of the Programme: - 10.000 am to 12.30 am

Total Strength :- 25 Present ----- Absent -----

| Sr.No | Roll No. | Name of the Students         | Signature        |
|-------|----------|------------------------------|------------------|
| 01    | 2032     | Inamdas Quesatul-Ain S. Umas | Osul             |
| 02    | 2032     | Nuzhat Mehbook Mula          | Nuhat.           |
| 03    | 2060     | Shaikh Aliya Hugain          | A Shaikh         |
| 04    | 2082     | Tabagirdas Alita Ejaz        | Aliya            |
| 05    | 2042     | sharkh Nebal yasen           | Q&haikh-         |
| 06    | 2021     | Sayyed Simran yasin          | Aur.             |
| 07    | 2037     | Kazi Shahista ZaKir          | Jeghalisto       |
| 08    | 2038     | Shaikh Saleha Showkoot       | Saleha.          |
| 09    | 2004     | Glabbure Muskan Sadique      | Maskan           |
| 10    | 2053     | Shorbdi Maheraj M. yas'in    | makera           |
| 11    | 2011     | talket Nasimer Musterz A     | Ousema           |
| 12    | 1008     | Shalkh Shabana Daud          | @haybor          |
| 13    | 1095     | Shaikh Muskan Yasin          | Multen           |
| 14    | 3016     | Bijapuse Nabila Mubin        | WR.              |
| 15    | 3021     | shaikh saba Qasim            | Fairch           |
| 16    | 3068     | Kalyani Almas Feroz          | Shilmas.         |
| 17    | 3017     | shaikh muskan Mehboob        | mushaikh         |
| 18    | 3059     | Ansati Rukhsaha Mamtaz       | Rukhsane         |
| 19    | 3004     | Thagiada & Asma Jaleel       | - No MA          |
| 20    | 3003     | sharpire saniya mustuza      | Samily           |
| 21    | 3018     | Pathan Misbah sweem          | misto            |
| 22    | 1120     | Kamble Khausa A. Wuhah,      | Khansa           |
| 23    | 6006     | Sayyed Tabassum Mehbarb      | Sadannum A I was |
| 24    | (018     | Shaikh Adiya Tajammul        | Day              |
| 25    | n - m 1  | 1 - 1 · 1 · A · A · 1        | This to          |

भूगोन अञ्चास मंडहा तर्फे संडूल फॉक्टरी, अंगोन -चौक, एम अवा डी सी. का मेट

THE STATE OF THE S

भूगोल अञ्चास मंडळ तर्पे सेंड्रल फॅलररी, एम-आय. डी. स्त्री ला भेट

At

# भ ई. एस. महिला महाविद्यालय, रेनेल्लाइर अंहबाल सेंड्रल फॅक्टरी भेट दि. 24/91/2008

रि. २५/१९/२०१९ राजी अकाकी १०.०० वाजता भूगोम अग्यास मंडळंच्या वालीने भूगोम विष्याच्या विद्यार्थिनी रमाठी संदूल फॅक्टरी, अग्रोक चाँक, एम. अग्रा की र्रात रमें ताजी कार्यक्रम आग्रोजित करण्यात आले होते. फॅक्टरी, भेट रेण्याचे कार्यक्रम आग्रोजित करण्यात आले होते. फॅक्टरी, भेट थाचा मुहेल्य हेन्द्र म्हणेज विद्यार्थिनींना लायु उद्योगावहल माहिती व्यक्ति व त्या मच्ये नोकरी करून आपल्या देनांदित गर्मा भागविता येते. फॅक्टरी मच्ये चारह व टावेल तथार करणाची प्रक्रिया विद्यार्थिनींनी दारविण्यात आले. विद्यार्थि विद्यार्थिनींनी दारविण्यात आले. विद्यार्थि विद्यार्थिनींनी दारविण्यात आले. विद्यार्थिनींनी प्रक्रिया पायुन चारह व टावेल तथार विद्यार्थिनीं की प्रक्रिया पायुन चारह व टावेल तथार विद्यार्थिनींनी प्रक्रिया विद्यार्थिनींनी दारविल्या विद्यार्थिनींनी स्रव्यांना विद्यार्थिनींनी स्रव्यांना विद्यार्थिनींनी स्रव्यांना वीदिल्या.