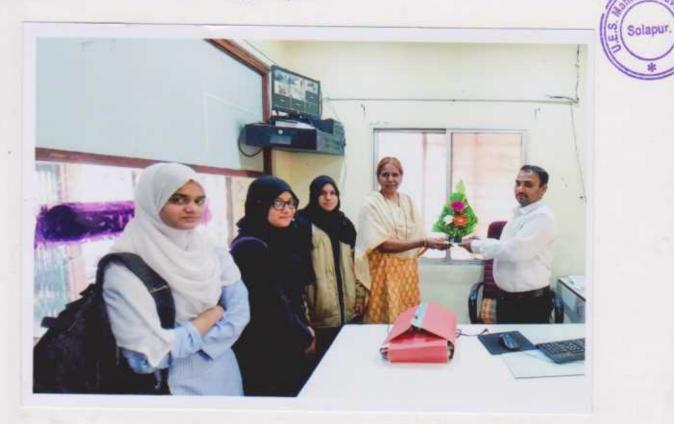

Ref No.UES/2021-22/66 710(A)

Date :- 10/01/2022

प्रति, मा. प्रबंधक, पंजाब नॅशनल बेंक, सोलापुर I

विषय :- कार्यालय को भेंट देने संबंधी ..... ।

मा महोदय.

आपसे उपर्युक्त विषय के अनुसार निवेदन है कि आपने हमें कार्यालय में उपस्थित रहकर जानकारी लेने की अनुमति दी और आपके कर्मचारियों ने भी हमारी सहायता की । इसलिए आपका महाविद्यालय की ओर से आभार व्यक्त करते हैं।

> Ref No.UES/2021-22/66/70.5 (B) Date: - 08/01/2022

प्रति, मा. प्रबंधक, पंजाब नॅशनल बैंक, सोलापुर I

विषय :- कार्यालय को भेंट देने हेतु ..... ।

मा. महोदय,

आपसे उपर्युक्त विषय के अनुसार निवेदन किया जाता है कि हमारे महाविद्यालय (यु .ई. एस. महिला महाविद्यालय, सोलापूर) की बी. ए. भाग-२ और ३ की, हिंदी विभाग की छात्राएँ 'विश्व हिंदी दिवस' के अवसर पर आपके कार्यालय को दि. १०/०१/२०२२ को सुबह ११.०० बजे भेंट देकर जानकारी प्राप्त करना चाहती हैं। अतः आप इस कार्य के लिए स्वीकृति देकर सहकार्य कीजिए।