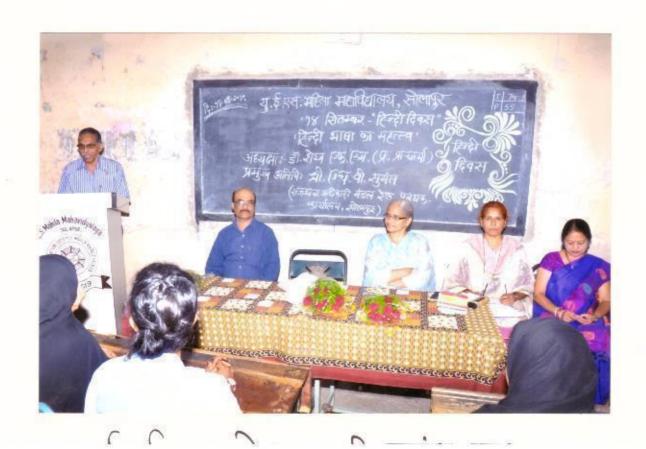

NAAC Co-Ordinator
U.E.S. Mahila Mahavidyalaya
Solapur.

U. E. S. Mahila Mahavidyalaya, Solapur. राजभाषा विभाग, मध्य रेल और यु.एस.महिला महाविद्यालय, सोलापुर के संयुक्त तत्वावधान में आयोजित संगोष्ठी

विषय: रेलों पर राजभाषा हिंदी का महत्व

28 जनवरी,2020

व्याख्याता : श्री एच.वी.सुमंत, राजभाषा अधिकारी

#### जनमत सर्वसामान्याचे

# रोजगाराभिमुख भाषा हिंदी : एच.व्ही.सुमंत

सोलापुर,दि. ३१ (प्रतिनिधी) राजभाषा मध्य रेल व यु.ई. एस.महिला महाविद्यालयाच्या संयुक्त विद्यमाने संगोष्टीचे आयोजन करण्यात आले होते. या संगोष्टीला प्रमुख पाहणे म्हणून एव.वही सुमंत (राजभाषा अधिकारी रेल प्रबंधक कार्यालय, सोालपूर) होते