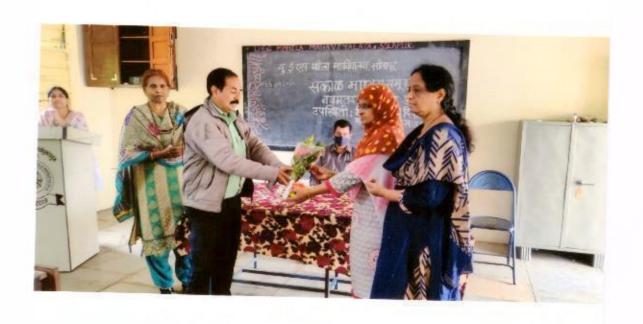

# यु.ई.एस.महिला महाविदयालय, सोलापूर सूचना

दिनांक: १८/०१/२०२०

विद्यार्थिनींना सूचित करण्यात येते कि, दि.२१/०१/२०२० रोजी सकाळी ठिक १०.३० वाजता भूगोल अभ्यास मंडळ तर्फे 'सोलापूर सायन्स सेंटर' येथे भेट देण्यासाठी सर्वांनी वेळेवर उपस्थित रहावे.

#### U.E.S.Mahila Mahavidyalaya, Solapur

Report

On

Visit to Science Centre, Solapur.

Bhugol Abhyas Mandal of our college organized visit to Solapur Science Centre for the Students of Geography B.A.I & II on 21<sup>st</sup> January 2020 at 10.30 a.m. This visit proved to be a great way to arouse curiosity in the minds of students.

The Science Centre provided a whole world of wonder and amazement. The students were excited to observe certain exhibits. Find the direction of sound, walking through the mirror maze, animated dinosaurs, responding electric shock, lifting a lid against an electromagnet, fun science, agricultural technology, nanotechnology, stingless piano, magic tap and many others caught the attention of students instantly and they thoroughly enjoyed being part of these fun filled activities.

The aim of the visit was to develop the scientific awareness and scientific temper among the students. 40 students from B.A.Part-I & II and one lecturer (Dr.Nayab Z.A.) were participated.

NAAC Co-Ordinator
U.E.S. Mahila Mahavidyalaya
Solapur.