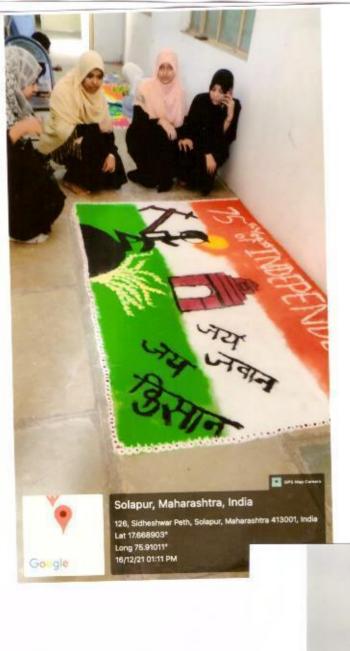

|                                                |
| प्रभा                 | री प्राचार्य                                   |
| म ई. एस. <sup>म</sup> | रहिला महाविद्यालय,                             |
| म ई. एस. <sup>म</sup> | री प्राचार्य<br>पहिला महाविद्यालय,<br>सोलापूर. |
| म ई. एस. <sup>म</sup> | रहिला महाविद्यालय,                             |
| म ई. एस. <sup>म</sup> | रहिला महाविद्यालय,                             |
| म ई. एस. <sup>म</sup> | रहिला महाविद्यालय,                             |
| म ई. एस. <sup>म</sup> | रहिला महाविद्यालय,                             |
| म ई. एस. <sup>म</sup> | रहिला महाविद्यालय,                             |
|                       | 3092<br>3023<br>3015<br>3009<br>3004<br>3004   |



यांगोळी अपद्यमिट्ये यांगोळी काडताना विद्यार्थिती













#### NATIONAL SERVISE SCHEME U.E.S.MAHILA MAHAVIDYALAYA, SOLAPUR. ATTENDANCE SHEET

Project: Lori Writing
Time: Work started at 10.80.9m Competition.

Place: UES

| Total | work started at 10 20 am                             | St