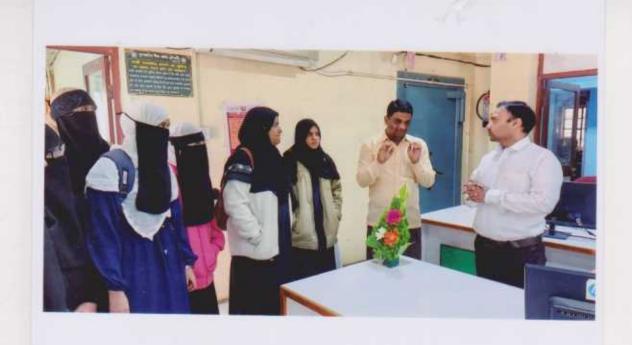

#### सूचना

दिनांक :- ०८/०१/२०२२

बी. ए. भाग-२ और ३ हिंदी विभाग की सभी छात्राओं को सूचित किया जाता है कि दि. १०/०१/२०२२ को सुबह ठीक ११. ०० बजे 'पंजाब नॅशनल बैंक' को भेंट देना है । अतः सभी छात्राएँ समय पर उपस्थित रहकर लाभ उठाइए ।

> Ref No.UES/2021-22/66/70.5 (B) Date: - 08/01/2022

प्रति, मा. प्रबंधक, पंजाब नॅशनल बैंक, सोलापुर I

विषय :- कार्यालय को भेंट देने हेतु ..... ।

मा. महोदय,

आपसे उपर्युक्त विषय के अनुसार निवेदन किया जाता है कि हमारे महाविद्यालय (यु .ई. एस. महिला महाविद्यालय, सोलापूर) की बी. ए. भाग-२ और ३ की, हिंदी विभाग की छात्राएँ 'विश्व हिंदी दिवस' के अवसर पर आपके कार्यालय को दि. १०/०१/२०२२ को सुबह ११.०० बजे भेंट देकर जानकारी प्राप्त करना चाहती हैं। अतः आप इस कार्य के लिए स्वीकृति देकर सहकार्य कीजिए।