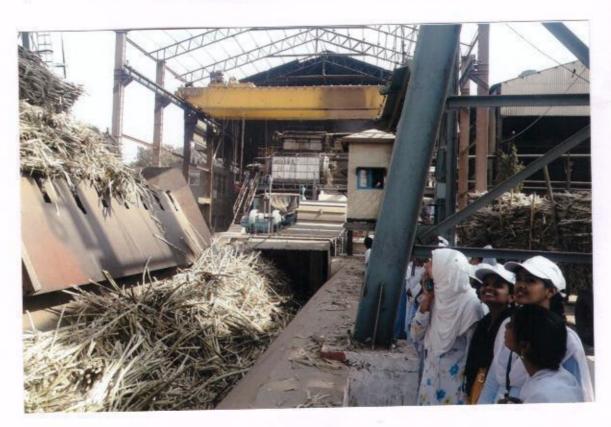

- Date of Visit - 27/01/2018

- Students detail - Students of Geography Departmen
Total Strength - 80 Students, 2 faculty, 2 peons.

Bhugol Abyas Moundal of our college organises a one day visit on 27/01/2018 for the students of geography Department.

The visit was organised with the prior permission of incharge Principal Dr. Mrs. Shoulch F.M. and under the guidence of Mrs. Nayab Z.A. 80 studen of geography department along with 3 faculty members attended the industrial visit which started at 9-30. a.m. and concluded at 2.00 pm.

The endire students and faculty members divided into two groups and seperate faculty members were alloted to each group. Resource person from the industry explained in detail

sugar from sugarcane. Overall plant layout of the Sugar factory was also discussed with the students. In the visit students mainly stuided steam power plant, sugar making process, boiler and its mounting etc.