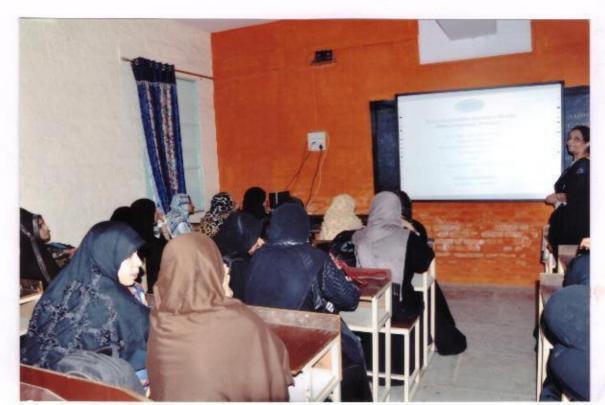

# Mahila Mahavidyalaya, Solapur

**2.3.1:** Student centric methods, such as experiential learning, participative learning and problem solving methodologies are used for enhancing learning experiences and teachers use ICT- enabled tools including online resources for effective teaching and learning process.