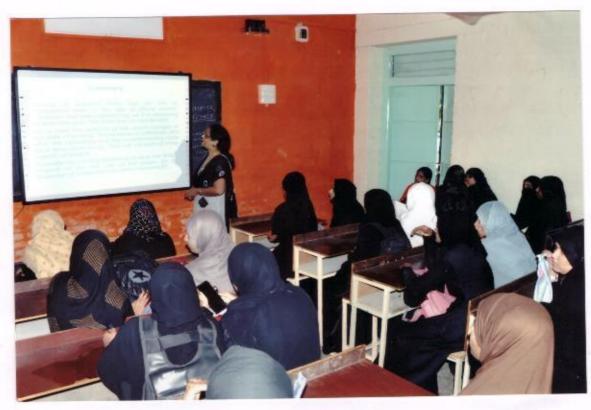

# Mahila Mahavidyalaya, Solapur

**2.3.1:** Student centric methods, such as experiential learning, participative learning and problem solving methodologies are used for enhancing learning experiences and teachers use ICT- enabled tools including online resources for effective teaching and learning process.