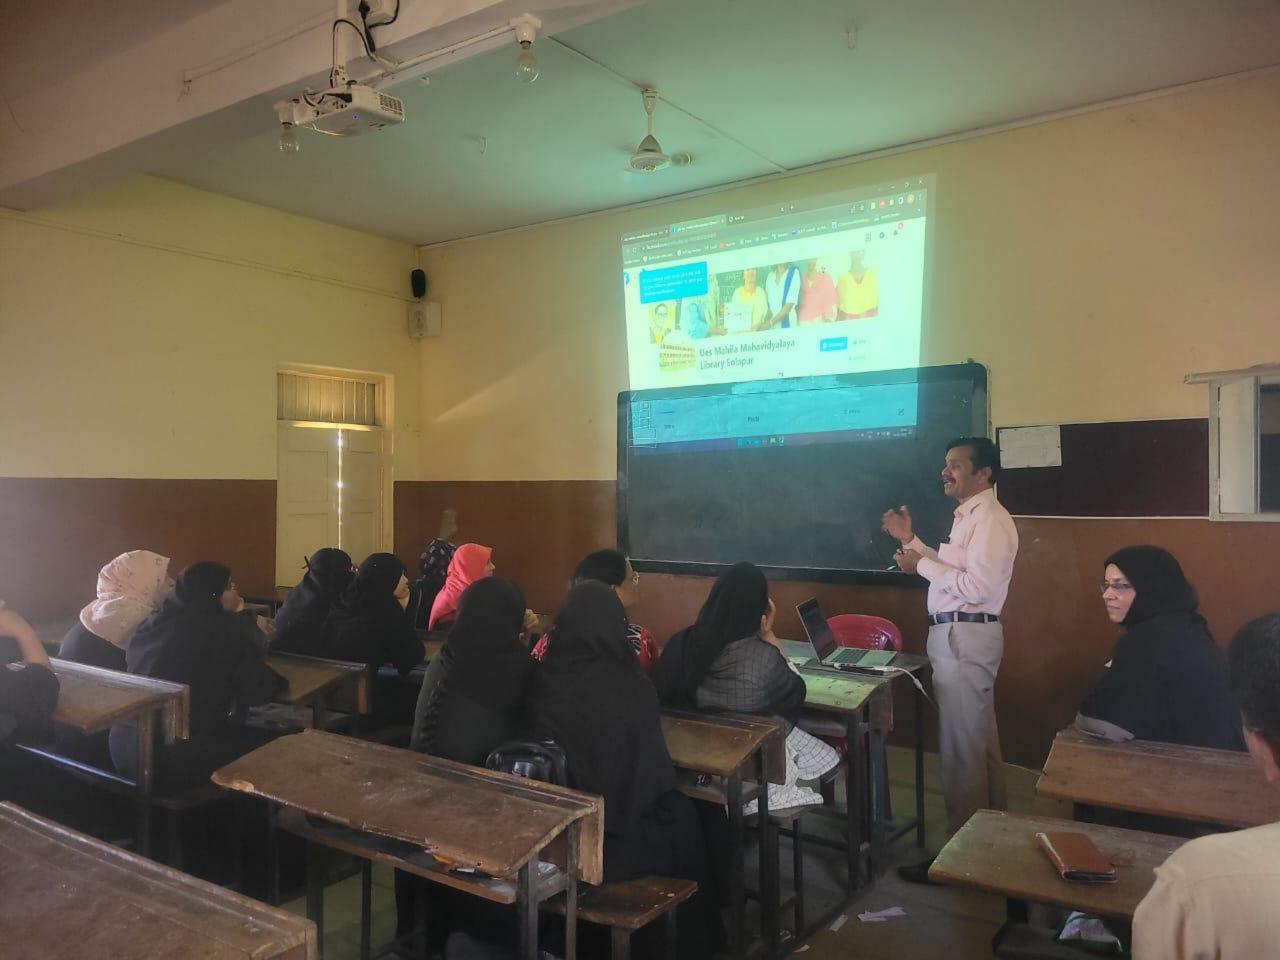

<sup>st</sup>, 2<sup>nd</sup> and 3<sup>rd</sup> rank.

| Sr.No | Name of the Participants | Class     | Rank<br>1 <sup>st</sup> |
|-------|--------------------------|-----------|-------------------------|
| 1     | Sayyed Simran Yasin      | B.A – III |                         |
| 2     | Shaikh Kausar Riyaz      | B.A – I   | $2^{nd}$                |
| 3     | Sayyed Alfiya Intiyaz    | B.A – I   | 3 <sup>rd</sup>         |

U.E.S. Mahila Mahavidyalaya
Solapur.

Solapur ay

I/c. Principal
U. E. S. Mahila Mahavidyelaya
Solapur.



Namesake Thumpa Lahiri Gangulis a Family of Indian imigrants to the United States
Ashoka and Ashima Nikolai Gogol Sania and Gogol

























⋖





















× 1/1 >

× 1/1 >

Mute All

<



SumayyaShaikh

Zakiya Inamdar

ZΙ

Invite

Ш















PPT presentation by Mrs. Shailch N.M. C Depth of English)