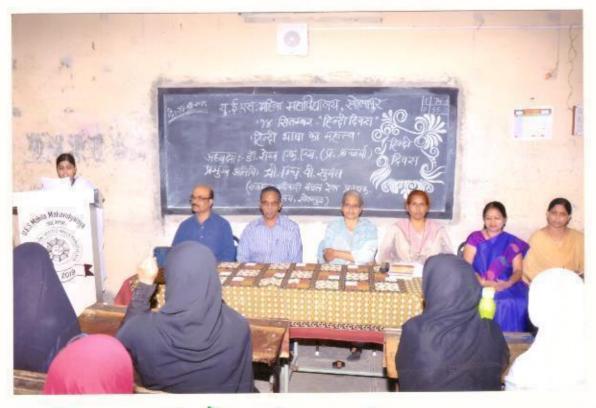

NAAC Co-Ordinator
U.E.S. Mahila Mahavidyalaya
Solapur.

U. E. S. Mahila Mahavidyalaya, Solapur. राजभाषा विभाग, मध्य रेल और यु.एस.महिला महाविद्यालय, सोलापुर के संयुक्त तत्वावधान में आयोजित संगोष्ठी

विषय: रेलों पर राजभाषा हिंदी का महत्व

28 जनवरी,2020

व्याख्याता : श्री एच.वी.सुमंत, राजभाषा अधिकारी

#### जनमत सर्वसामान्याचे

# रोजगाराभिमुख भाषा हिंदी : एच.व्ही.सुमंत

सोलापुर,दि. ३१ (प्रतिनिधी) राजभाषा मध्य रेल व यु.ई. एस.महिला महाविद्यालयाच्या संयुक्त विद्यमाने संगोष्टीचे आयोजन करण्यात आले होते. या संगोष्टीला प्रमुख पाहणे म्हणून एव.वही सुमंत (राजभाषा अधिकारी रेल प्रबंधक कार्यालय, सोालपूर) होते