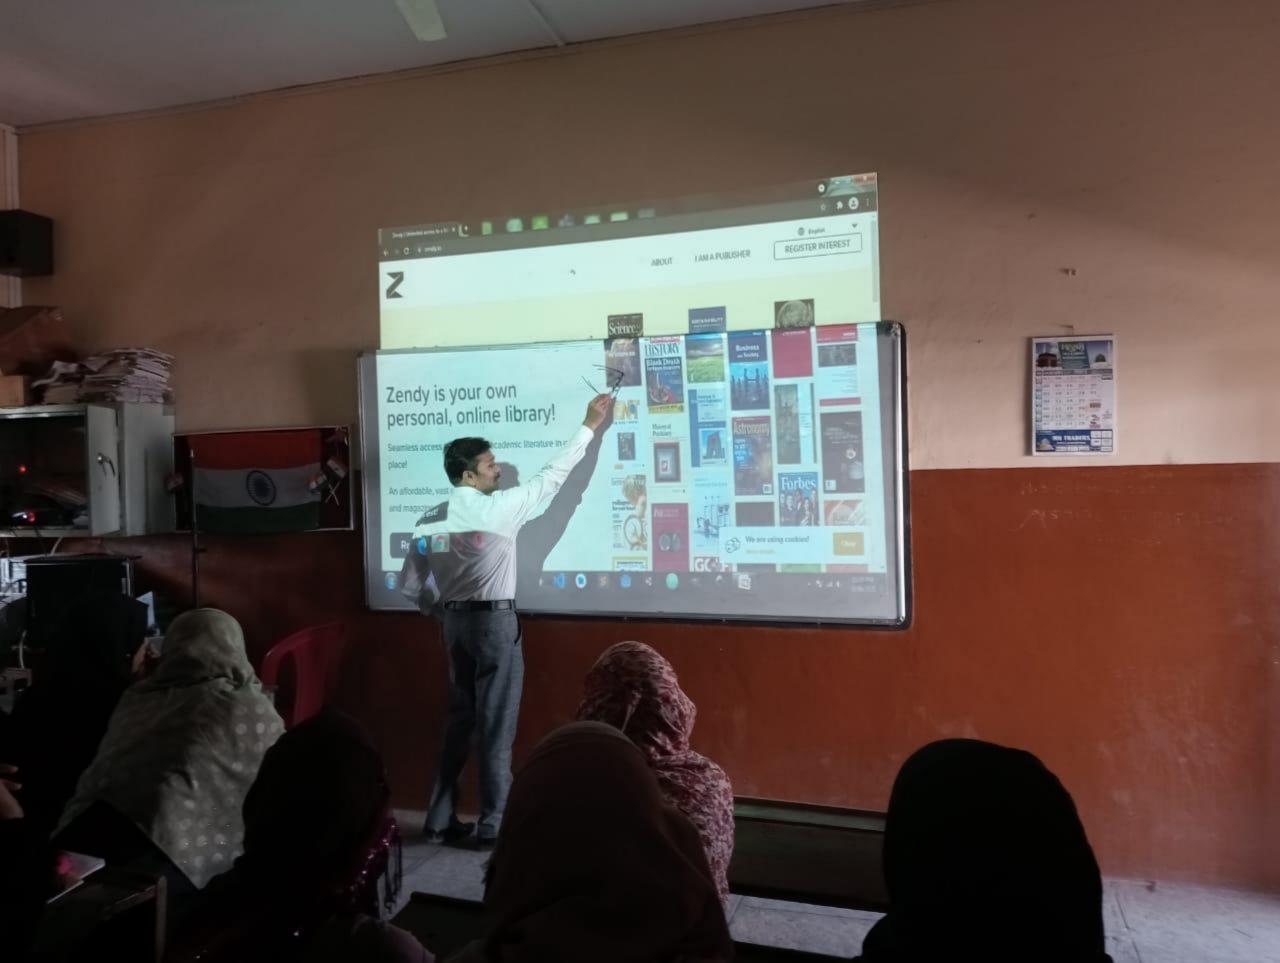

1<sup>st</sup>, 2<sup>nd</sup> and 3<sup>rd</sup> rank.

| Sr.No | Name of the Participants | Class     | Rank<br>1 <sup>st</sup> |
|-------|--------------------------|-----------|-------------------------|
| 1     | Sayyed Simran Yasin      | B.A – III |                         |
| 2     | Shaikh Kausar Riyaz      | B.A – I   | $2^{nd}$                |
| 3     | Sayyed Alfiya Intiyaz    | B.A – I   | 3 <sup>rd</sup>         |

U.E.S. Mahila Mahavidyalaya
Solapur.

Solapur ay

I/c. Principal
U. E. S. Mahila Mahavidyelaya
Solapur.



Namesake Thumpa Lahiri Gangulis a Family of Indian imigrants to the United States
Ashoka and Ashima Nikolai Gogol Sania and Gogol

























⋖





















× 1/1 >

× 1/1 >

Mute All

<



SumayyaShaikh

Zakiya Inamdar

ZΙ

Invite

Ш















PPT presentation by Mrs. Shailch N.M. C Depth of English)