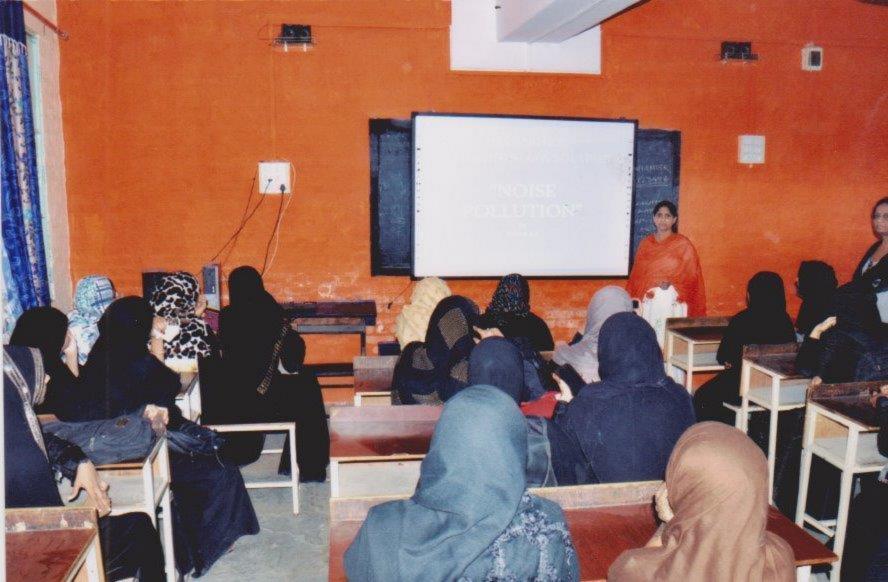

# Mahila Mahavidyalaya, Solapur

**2.3.1:** Student centric methods, such as experiential learning, participative learning and problem solving methodologies are used for enhancing learning experiences and teachers use ICT- enabled tools including online resources for effective teaching and learning process.