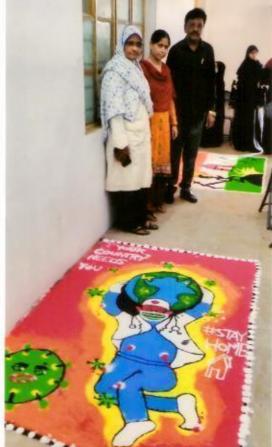

|                                                |
| प्रभा                 | री प्राचार्य                                   |
| म ई. एस. <sup>म</sup> | रहिला महाविद्यालय,                             |
| म ई. एस. <sup>म</sup> | री प्राचार्य<br>पहिला महाविद्यालय,<br>सोलापूर. |
| म ई. एस. <sup>म</sup> | रहिला महाविद्यालय,                             |
| म ई. एस. <sup>म</sup> | रहिला महाविद्यालय,                             |
| म ई. एस. <sup>म</sup> | रहिला महाविद्यालय,                             |
| म ई. एस. <sup>म</sup> | रहिला महाविद्यालय,                             |
| म ई. एस. <sup>म</sup> | रहिला महाविद्यालय,                             |
|                       | 3092<br>3023<br>3015<br>3009<br>3004<br>3004   |



यांगोळी अपद्यमिट्ये यांगोळी काडताना विद्यार्थिती













#### NATIONAL SERVISE SCHEME U.E.S.MAHILA MAHAVIDYALAYA, SOLAPUR. ATTENDANCE SHEET

Project: Lori Writing
Time: Work started at 10.80.9m Competition.

Place: UES

| Total | work started at 10 20 am                             | St