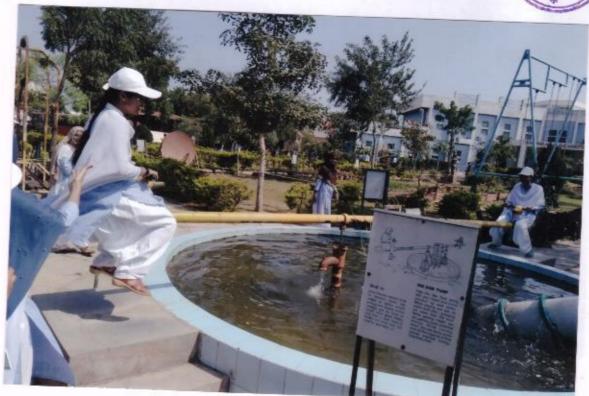

#### U.E.S.Mahila Mahavidyalaya, Solapur

Report

On

Visit to Science Centre, Solapur.

Bhugol Abhyas Mandal of our college organized visit to Solapur Science Centre for the Students of Geography B.A.I & II on 21<sup>st</sup> January 2020 at 10.30 a.m. This visit proved to be a great way to arouse curiosity in the minds of students.

The Science Centre provided a whole world of wonder and amazement. The students were excited to observe certain exhibits. Find the direction of sound, walking through the mirror maze, animated dinosaurs, responding electric shock, lifting a lid against an electromagnet, fun science, agricultural technology, nanotechnology, stingless piano, magic tap and many others caught the attention of students instantly and they thoroughly enjoyed being part of these fun filled activities.

The aim of the visit was to develop the scientific awareness and scientific temper among the students. 40 students from B.A.Part-I & II and one lecturer (Dr.Nayab Z.A.) were participated.

NAAC Co-Ordinator
U.E.S. Mahila Mahavidyalaya
Solapur.