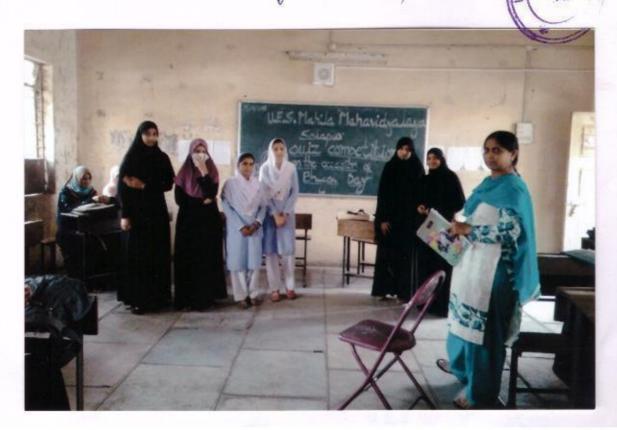

| Sr.No              | Name                        | Class   |          |
|--------------------|-----------------------------|---------|----------|
| 31.140             | Shaikh Shifa                | B.A.I   |          |
| 32 Masulsar Gulnaz |                             | B.A.I   |          |
| 33                 | Shaikh Ambrin               | B.A.I   |          |
| 34                 | Kazi Iram Muzib             | B.A.I   |          |
| 35                 | Mulani Muskan Md.Hanif      | B.A.I   |          |
| 36                 | Qadri Rafat Ishaque         | B.A.II  |          |
| 37                 | Shaikh Anjum Imam           | B.A.III |          |
| 38                 | Gulbargewale Saba Md.Hanif  | B.A.III |          |
| 39                 | Kamle Zaveriya Afzal        | B.A.III |          |
| 40                 | Mulla Bibi Ayesha A.Wahab   | B.A.III |          |
| 41                 | Yalal Saher Bano Zakir      | B.A.III |          |
| 42                 | Patel Farhana Mehboob       | B.A.III |          |
| 43                 | Patel Zainab A.Hasib        | B.A.III |          |
| 44                 | Madki Zaba Khalil           | B.A.II  |          |
| 45                 | Shaikh Anjum Saifan         | B.A.II  |          |
| 46                 | Salar Khushiya Sameer       | B.A.II  |          |
| 47                 | Shaikh Asma Rizwan          | B.A.III |          |
| 1 1 1 1 1 1 1      | Shaikh Bibi Fatima Riyaz    | B.A.III | Canel    |
| 48                 | Bijapure Iram A.Wahid       | B.A.II  |          |
| 49                 | Patel Javeriya A.Hasib      | B.A.II  |          |
| 50                 | Shaikh Saba Qasim           | B.A.II  |          |
| 51                 | Bagwan Aafrin Bilal         | B.A.II  |          |
| 52                 | Nadaf Namira Dawal          | B.A.II  |          |
| 53                 | Pathan Misbah Saleem        | B.A.II  |          |
| 54                 | Shaikh Aaliya Mushtaq       | B.A.II  | Cancell  |
| 55                 | Moulvi Atiya Imtiyaz        | B.A.II  | Courset! |
| 56                 | Bagwan Sanobar Bilal        | B.A.II  | Col      |
| 57                 | Belif Javeriya Mukhtar      | B.A.II  |          |
| 58                 | Pathan Sanobar Imran Khan   | B.A.II  |          |
| 59                 | Kalyani Almas Feroz         | B.A.II  |          |
| 60                 | Bijapure Nabila Mubeen      | B.A.II  |          |
| 61                 | Shaikh Muskan Mehboob       | B.A.II  |          |
| 62                 |                             | B.A.III |          |
| 63                 | Shahapure Bibi Zainab Sajid | B.A.II  |          |
| 64                 | Nadaf Mahejabeen Nabilal    | B.A.III |          |
| 65                 | Pathan Heena Sikandar       | Di      |          |

| STEEL STEEL | Name                                    | Class   |         |
|-------------|-----------------------------------------|---------|---------|
| Sr.No       | Shaikh Muskan Rahim                     | B.A.II  |         |
| 56          | Shaikh Mahejabeen A.Wahid               | B.A.II  |         |
| 67          | Shaikh Manejabeen 744                   | B.A.I   |         |
| 68          | Shaikh Munazza Choudhary Afroz Md.Yusuf | B.A.I   | 1/\     |
| 69          | Qadari Tahmina Aarif Ahmed              | B.A.I   | 4 17    |
| 70          | Qadari Tahmina Aarii Airiica            | B.A.III |         |
| 71          | Hundekari Muskan                        | B.A.III |         |
| 72          | Mulla Uroosa Salarjang                  | B.A.III |         |
| 73          | Pathan Amina A.Rafe                     | B.A.III |         |
| 74          | Waddo Tarannum Md.Rafique               | B.A.III |         |
| 75          | Soudagar Mariyam Sadique                | B.A.III |         |
| 76          | Baddi Misbah Ashfaque                   | B.A.III |         |
| 77          | Mailar Sana Babulal                     | B.A.III |         |
| 78          | Shaikh Muskan Babulal                   | B.A.II  |         |
| 79          | Shahpure Sadiya Md.Jafar                | B.A.I   |         |
| 80          | Shaikh Saleha Shoukat                   | B.A.I   |         |
| 81          | Manure Uzefa Akeel                      | B.A.III |         |
| 82          | Manure Gazala Akeel                     | B.A.III |         |
| 83          | Bankari Uzma Mushtaque                  | B.A.III |         |
| 84          | Kamle Rahima Ab.Munaf                   | B.A.III |         |
| 85          | Bagalkote Sumayya Md. Yunus             |         |         |
| 86          | Hotgikar Misbah Parveen Riyas           | B.A.III |         |
| 87          | Jamadar Sabiya Dastagir                 | B.A.I   |         |
| 88          | Bungkar Mishah Ab, Hamid                | B.A.III |         |
| 89          | Inamdar Umme Salma Sayyed Umar          | B.A.III |         |
| 90          | Bandi Noore Saba S.Turaboddin           | B.A.III |         |
| 91          | Lokapalli Umme Hani Murtuza             | B.A.III |         |
| 92          | Mallabadkar Misbah Munaf                | B.A.III | Cancel. |
|             | Shaikh Zainab Saleem                    | B.A.III | eand.   |
| 93          | Shaikh Yasmeen Aleem                    | B.A.II  | - A     |
| 94          | - III Managin Calgom                    | B.A.II  | canel.  |
| 95          | A Labore                                | B.A.II  |         |
| 96          | Kankale Saniya                          | B.A-TT  |         |
| 97          | Kunthe Ninejaha                         |         |         |
| 98          | Kumthe Ruksar                           |         |         |
| 99          | -110000                                 |         |         |
| 100         | Sharkh mahek                            |         |         |

1/c. Principal

# U.E.S. MAHILA MAHAVIDYALAYA, SOLAPUR.

## **NOTICE**

Date :- 10-01-2019

All the Students are hereby informed that Our college organized "One Day Study Tour" to **Naldurg** on 14<sup>th</sup> Jan 2019. Students should remain present at sharp 7.30 a.m. at college campus.