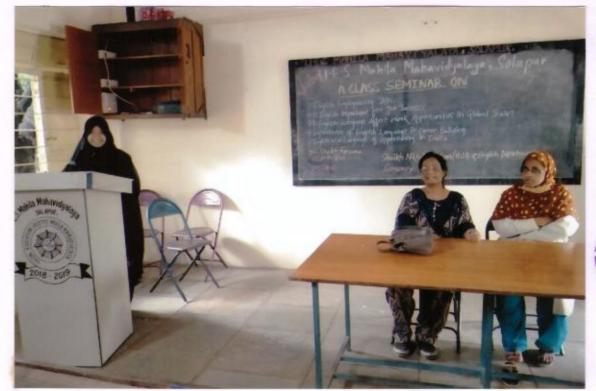

#### Consent Letter

Date: 06/05/2022

Respected Principal, U.E.S. Mahila Mahavidyalaya, Solapur.

Sir,

I have undersigned Shahbhai Usman

willfully give the consent to my daughter Shahbhai Muskan Usman

studying at B.A.—Roll No.—Lol4—to join the trip to Divyaghar, Murud, Janjira

युद्ध बाबत पर्य-

असे विद्य दिलाग्रेमेकआएला कीलेंगची लहल दिलाधर-मुद्र निर्मारा सहलीने आपत्या वनमे प्रवासाची व्यवस्था डलेली अयुन संदर सहलीचे २१०- पर्योर नि वस प्रवासिका आहे. सदर द्वानि रवक्ष अदा करताना परमार्जन व नालींब रेक्स बह अवा करावी. ही नम् विर्णा