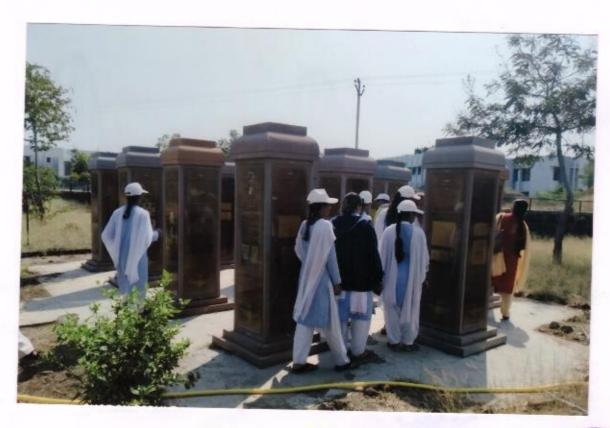

#### U.E.S.Mahila Mahavidyalaya, Solapur

Report

On

Visit to Science Centre, Solapur.

Bhugol Abhyas Mandal of our college organized visit to Solapur Science Centre for the Students of Geography B.A.I & II on 21<sup>st</sup> January 2020 at 10.30 a.m. This visit proved to be a great way to arouse curiosity in the minds of students.

The Science Centre provided a whole world of wonder and amazement. The students were excited to observe certain exhibits. Find the direction of sound, walking through the mirror maze, animated dinosaurs, responding electric shock, lifting a lid against an electromagnet, fun science, agricultural technology, nanotechnology, stingless piano, magic tap and many others caught the attention of students instantly and they thoroughly enjoyed being part of these fun filled activities.

The aim of the visit was to develop the scientific awareness and scientific temper among the students. 40 students from B.A.Part-I & II and one lecturer (Dr.Nayab Z.A.) were participated.

NAAC Co-Ordinator
U.E.S. Mahila Mahavidyalaya
Solapur.