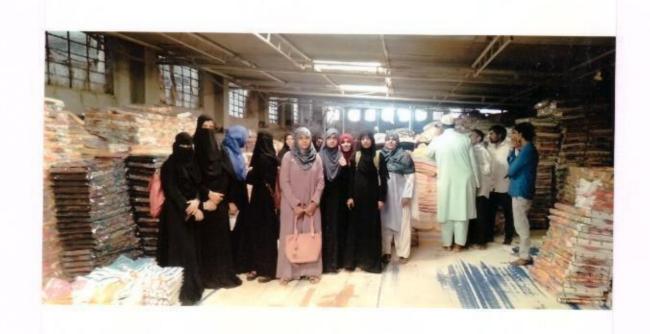

#### सूचना

दिनांक :- २३/११/२०१९

भूगोल विषयाच्या विद्यार्थिनींना सूचित करण्यात येते की दिनांक २५-११-२०१९ रोजी सकाळी ११.०० वाजता सेंट्रल टॉवेल फॅक्टरी येथे भेटी चे कार्यक्रम आयोजन करण्यात आले आहे. तरी विद्यार्थिनीनी वेळेवर महाविद्यालयामध्ये उपस्थित रहावे.

#### U.E.S. MAHILA MAHAVIDYALAYA, SOLAPUR.

Name of the Committee: - Bhugol Abhyas Mandal

Name of the Convener: Dr. Nayab Z.A.

Name of the Guest Lecturer: Visit to Central Towel Industry.

Topic of the Programme:-

Date: 25/11/19 Duration of the Programme: - 10.000 am to 12.30 am

Total Strength :- 25 Present ----- Absent -----

| Sr.No | Roll No. | Name of the Students         | Signature        |
|-------|----------|------------------------------|------------------|
| 01    | 2032     | Inamdas Quesatul-Ain S. Umas | Osul             |
| 02    | 2032     | Nuzhat Mehbook Mula          | Nuhat.           |
| 03    | 2060     | Shaikh Aliya Hugain          | A Shaikh         |
| 04    | 2082     | Tabagirdas Alita Ejaz        | Aliya            |
| 05    | 2042     | sharkh Nebal yasen           | Q&haikh-         |
| 06    | 2021     | Sayyed Simran yasin          | Aur.             |
| 07    | 2037     | Kazi Shahista ZaKir          | Jeghalisto       |
| 08    | 2038     | Shaikh Saleha Showkoot       | Saleha.          |
| 09    | 2004     | Glabbure Muskan Sadique      | Maskan           |
| 10    | 2053     | Shorbdi Maheraj M. yas'in    | makera           |
| 11    | 2011     | talket Nasimer Musterz A     | Ousema           |
| 12    | 1008     | Shalkh Shabana Daud          | @haybor          |
| 13    | 1095     | Shaikh Muskan Yasin          | Multen           |
| 14    | 3016     | Bijapuse Nabila Mubin        | WR.              |
| 15    | 3021     | shaikh saba Qasim            | Fairch           |
| 16    | 3068     | Kalyani Almas Feroz          | Shilmas.         |
| 17    | 3017     | shaikh muskan Mehboob        | mushaikh         |
| 18    | 3059     | Ansati Rukhsaha Mamtaz       | Rukhsane         |
| 19    | 3004     | Thagiada & Asma Jaleel       | - No MA          |
| 20    | 3003     | sharpire saniya mustuza      | Samily           |
| 21    | 3018     | Pathan Misbah sweem          | misto            |
| 22    | 1120     | Kamble Khausa A. Wuhah,      | Khansa           |
| 23    | 6006     | Sayyed Tabassum Mehbarb      | Sadannum A I was |
| 24    | (018     | Shaikh Adiya Tajammul        | Day              |
| 25    | n - m 1  | 1 - 1 · 1 · A · A · 1        | This to          |

# भ ई. एस. महिला महाविद्यालय, रेनेल्लाइर अंहबाल सेंड्रल फॅक्टरी भेट दि. 24/91/2008

रि. २५/१९/२०१९ राजी अकाकी १०.०० वाजता भूगोम अग्यास मंडळंच्या वालीने भूगोम विष्याच्या विद्यार्थिनी रमाठी संदूल फॅक्टरी, अग्रोक चाँक, एम. अग्रा की र्रात रमें ताजी कार्यक्रम आग्रोजित करण्यात आले होते. फॅक्टरी, भेट रेण्याचे कार्यक्रम आग्रोजित करण्यात आले होते. फॅक्टरी, भेट थाचा मुहेल्य हेन्द्र म्हणेज विद्यार्थिनींना लायु उद्योगावहल माहिती व्यक्ति व त्या मच्ये नोकरी करून आपल्या देनांदित गर्मा भागविता येते. फॅक्टरी मच्ये चारह व टावेल तथार करणाची प्रक्रिया विद्यार्थिनींनी दारविण्यात आले. विद्यार्थि विद्यार्थिनींनी दारविण्यात आले. विद्यार्थि विद्यार्थिनींनी दारविण्यात आले. विद्यार्थिनींनी प्रक्रिया पायुन चारह व टावेल तथार विद्यार्थिनीं की प्रक्रिया पायुन चारह व टावेल तथार विद्यार्थिनींनी प्रक्रिया विद्यार्थिनींनी दारविल्या विद्यार्थिनींनी स्रव्यांना विद्यार्थिनींनी स्रव्यांना विद्यार्थिनींनी स्रव्यांना वीदिल्या.