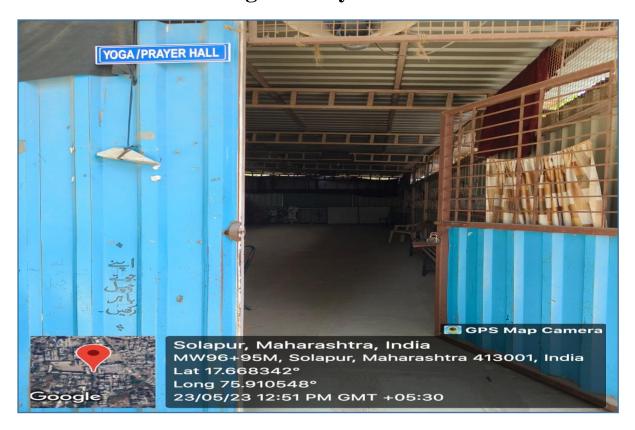

## Union Education Society's

# Mahila Mahavidyalaya, Solapur

Address: 141, Siddheshwar Peth, Solapur - 413001

## **College Infrastructure**

## **College Building**



# **College Campus**





## **Religious Place (Idgah)**





#### **Staff Room**



### **Staff Room**



#### Office









## Gymkhana



## **Gymkhana Equipments**











## Yoga & Prayer Hall



#### **Seminar Hall**



### **Computer Lab**





### Library



### **Reading Room**



## **Book Shelf**





## **Department of Urdu**





### **Department of English**





## **Department of Hindi**





#### **Smart Class Room**



#### **Smart Class Room - 1**



#### **Smart Class Room - 2**



**Smart Class Room - 3** 



#### **NAAC Room**



## Rail Ramp for Divyangjan



# Wheel Chair for Divyangjan



# **Dust Bin Dry & Wet**







## **RO Plant Child Drinking Water**





## Xerox Machine