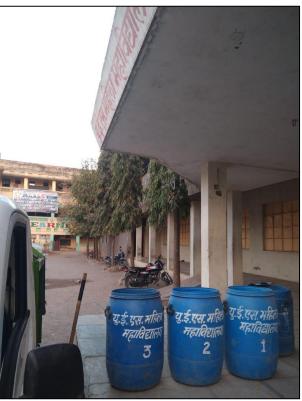

y's

# Mahila Mahavidyalaya, Solapur

Address: 141, Siddheshwar Peth, Solapur - 413001

## **College Infrastructure**

## **College Building**



# **College Campus**





## **Religious Place (Idgah)**





#### **Staff Room**



### **Staff Room**



#### Office









## Gymkhana



## **Gymkhana Equipments**











## Yoga & Prayer Hall



#### **Seminar Hall**



### **Computer Lab**





### Library



### **Reading Room**



## **Book Shelf**





## **Department of Urdu**





### **Department of English**





## **Department of Hindi**





#### **Smart Class Room**



#### **Smart Class Room - 1**



#### **Smart Class Room - 2**



**Smart Class Room - 3** 



#### **NAAC Room**



## Rail Ramp for Divyangjan



# Wheel Chair for Divyangjan



# **Dust Bin Dry & Wet**







## **RO Plant Child Drinking Water**





## Xerox Machine