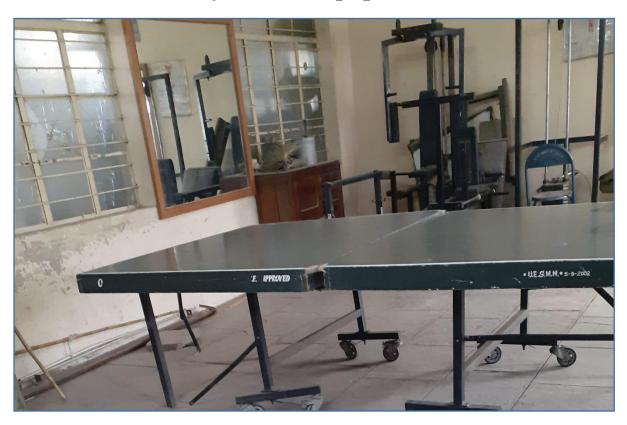

## Union Education Society's

# Mahila Mahavidyalaya, Solapur

Address: 141, Siddheshwar Peth, Solapur - 413001

## **College Infrastructure**

## **College Building**



# **College Campus**





## **Religious Place (Idgah)**





#### **Staff Room**



### **Staff Room**



#### Office









## Gymkhana



## **Gymkhana Equipments**











## Yoga & Prayer Hall



#### **Seminar Hall**



### **Computer Lab**





### Library



### **Reading Room**



## **Book Shelf**





## **Department of Urdu**





### **Department of English**





## **Department of Hindi**





#### **Smart Class Room**



#### **Smart Class Room - 1**



#### **Smart Class Room - 2**



**Smart Class Room - 3** 



#### **NAAC Room**



## Rail Ramp for Divyangjan



# Wheel Chair for Divyangjan



# **Dust Bin Dry & Wet**







## **RO Plant Child Drinking Water**





## Xerox Machine