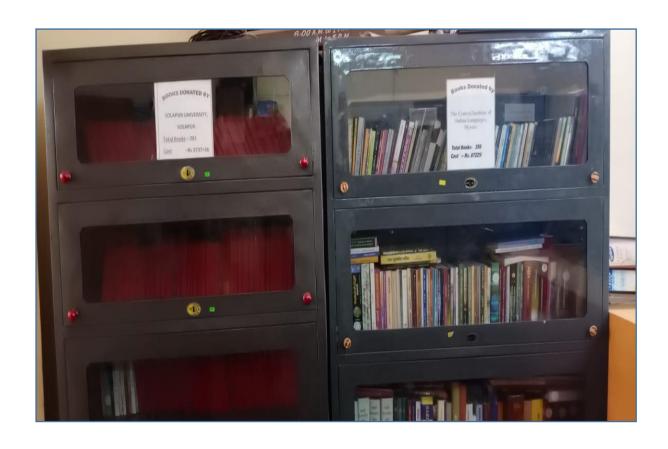

## Union Education Society's

# Mahila Mahavidyalaya, Solapur

Address: 141, Siddheshwar Peth, Solapur - 413001

## **College Infrastructure**

## **College Building**



# **College Campus**





## **Religious Place (Idgah)**





#### **Staff Room**



### **Staff Room**



#### Office









## Gymkhana



## **Gymkhana Equipments**











## Yoga & Prayer Hall



#### **Seminar Hall**



### **Computer Lab**





### Library



### **Reading Room**



## **Book Shelf**





## **Department of Urdu**





### **Department of English**





## **Department of Hindi**





#### **Smart Class Room**



#### **Smart Class Room - 1**



#### **Smart Class Room - 2**



**Smart Class Room - 3** 



#### **NAAC Room**



## Rail Ramp for Divyangjan



# Wheel Chair for Divyangjan



# **Dust Bin Dry & Wet**







## **RO Plant Child Drinking Water**





## Xerox Machine