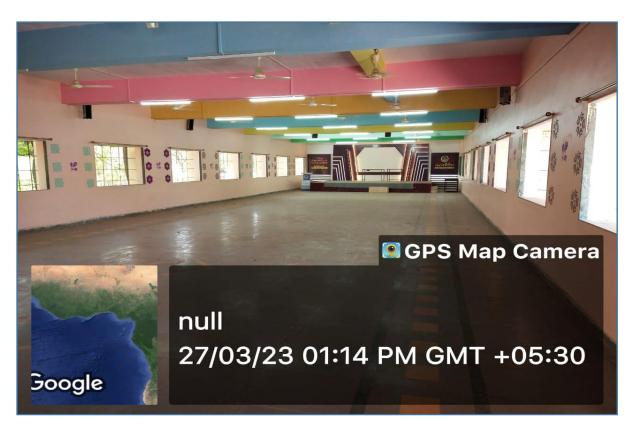

## Union Education Society's

# Mahila Mahavidyalaya, Solapur

Address: 141, Siddheshwar Peth, Solapur - 413001

## **College Infrastructure**

## **College Building**



# **College Campus**





## **Religious Place (Idgah)**





#### **Staff Room**



### **Staff Room**



#### Office









## Gymkhana



## **Gymkhana Equipments**











## Yoga & Prayer Hall



#### **Seminar Hall**



### **Computer Lab**





### Library



### **Reading Room**



## **Book Shelf**





## **Department of Urdu**





### **Department of English**





## **Department of Hindi**





#### **Smart Class Room**



#### **Smart Class Room - 1**



#### **Smart Class Room - 2**



**Smart Class Room - 3** 



#### **NAAC Room**



## Rail Ramp for Divyangjan



# Wheel Chair for Divyangjan



# **Dust Bin Dry & Wet**







## **RO Plant Child Drinking Water**





## Xerox Machine