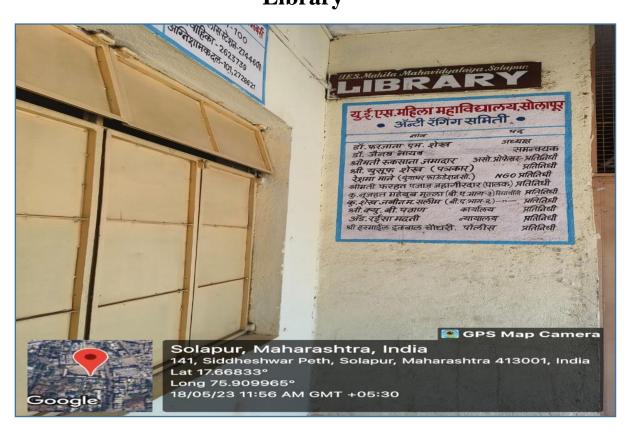

## Union Education Society's

# Mahila Mahavidyalaya, Solapur

Address: 141, Siddheshwar Peth, Solapur - 413001

## **College Infrastructure**

## **College Building**



# **College Campus**





## **Religious Place (Idgah)**





#### **Staff Room**



### **Staff Room**



#### Office









## Gymkhana



## **Gymkhana Equipments**











## Yoga & Prayer Hall



#### **Seminar Hall**



### **Computer Lab**





### Library



### **Reading Room**



## **Book Shelf**





## **Department of Urdu**





### **Department of English**





## **Department of Hindi**





#### **Smart Class Room**



#### **Smart Class Room - 1**



#### **Smart Class Room - 2**



**Smart Class Room - 3** 



#### **NAAC Room**



## Rail Ramp for Divyangjan



# Wheel Chair for Divyangjan



# **Dust Bin Dry & Wet**







## **RO Plant Child Drinking Water**





## Xerox Machine