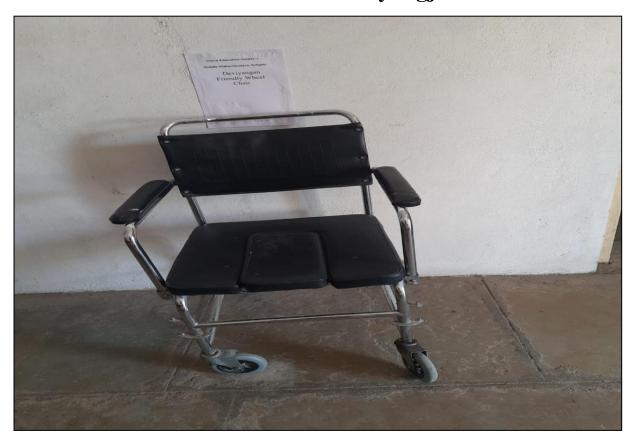

## Union Education Society's

# Mahila Mahavidyalaya, Solapur

Address: 141, Siddheshwar Peth, Solapur - 413001

## **College Infrastructure**

## **College Building**



# **College Campus**





## **Religious Place (Idgah)**





#### **Staff Room**



### **Staff Room**



#### Office









## Gymkhana



## **Gymkhana Equipments**











## Yoga & Prayer Hall



#### **Seminar Hall**



### **Computer Lab**





### Library



### **Reading Room**



## **Book Shelf**





## **Department of Urdu**





### **Department of English**





## **Department of Hindi**





#### **Smart Class Room**



#### **Smart Class Room - 1**



#### **Smart Class Room - 2**



**Smart Class Room - 3** 



#### **NAAC Room**



## Rail Ramp for Divyangjan



# Wheel Chair for Divyangjan



# **Dust Bin Dry & Wet**







## **RO Plant Child Drinking Water**





## Xerox Machine