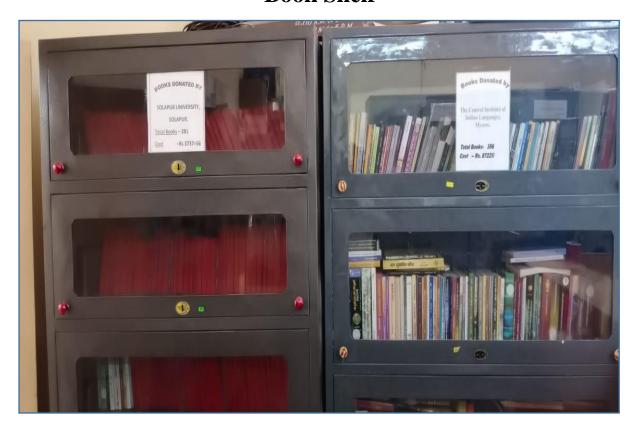

## Union Education Society's

# Mahila Mahavidyalaya, Solapur

Address: 141, Siddheshwar Peth, Solapur - 413001

## **College Infrastructure**

## **College Building**



# **College Campus**





## **Religious Place (Idgah)**





#### **Staff Room**



### **Staff Room**



#### Office









## Gymkhana



## **Gymkhana Equipments**











## Yoga & Prayer Hall



#### **Seminar Hall**



### **Computer Lab**





### Library



### **Reading Room**



## **Book Shelf**





## **Department of Urdu**





### **Department of English**





## **Department of Hindi**





#### **Smart Class Room**



#### **Smart Class Room - 1**



#### **Smart Class Room - 2**



**Smart Class Room - 3** 



#### **NAAC Room**



## Rail Ramp for Divyangjan



# Wheel Chair for Divyangjan



# **Dust Bin Dry & Wet**







## **RO Plant Child Drinking Water**





## Xerox Machine