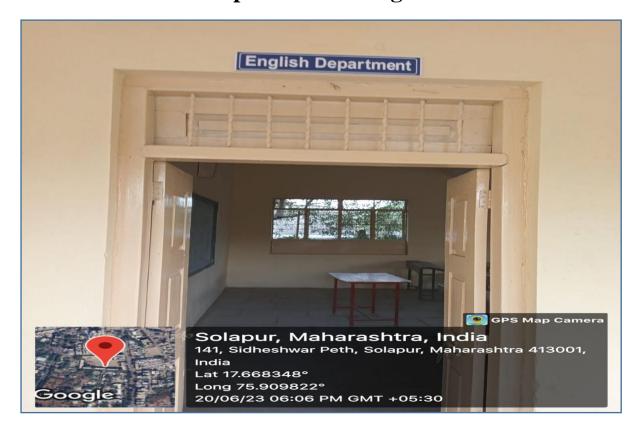

## Union Education Society's

# Mahila Mahavidyalaya, Solapur

Address: 141, Siddheshwar Peth, Solapur - 413001

## **College Infrastructure**

## **College Building**



# **College Campus**





## **Religious Place (Idgah)**





#### **Staff Room**



### **Staff Room**



#### Office









## Gymkhana



## **Gymkhana Equipments**











## Yoga & Prayer Hall



#### **Seminar Hall**



### **Computer Lab**





### Library



### **Reading Room**



## **Book Shelf**





## **Department of Urdu**





### **Department of English**





## **Department of Hindi**





#### **Smart Class Room**



#### **Smart Class Room - 1**



#### **Smart Class Room - 2**



**Smart Class Room - 3** 



#### **NAAC Room**



## Rail Ramp for Divyangjan



# Wheel Chair for Divyangjan



# **Dust Bin Dry & Wet**







## **RO Plant Child Drinking Water**





## Xerox Machine