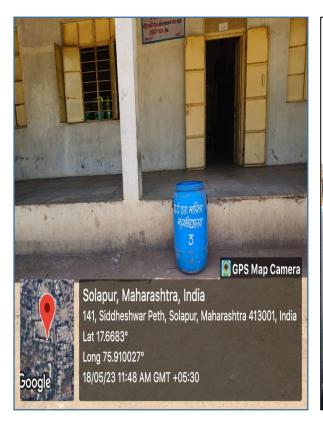

Mahavidyalaya, Solapur

Address: 141, Siddheshwar Peth, Solapur - 413001

### **College Infrastructure**

### **College Building**



## **College Campus**





### **Religious Place (Idgah)**





#### **Staff Room**



#### **Staff Room**



#### Office









### Gymkhana



### **Gymkhana Equipments**











### Yoga & Prayer Hall



#### **Seminar Hall**



#### **Computer Lab**





#### Library



### **Reading Room**



## **Book Shelf**





#### **Department of Urdu**





#### **Department of English**





### **Department of Hindi**





#### **Smart Class Room**



#### **Smart Class Room - 1**



#### **Smart Class Room - 2**



**Smart Class Room - 3** 



#### **NAAC Room**



## Rail Ramp for Divyangjan



## Wheel Chair for Divyangjan



## **Dust Bin Dry & Wet**







## **RO Plant Child Drinking Water**





### Xerox Machine



### CCTV





## Internet Router