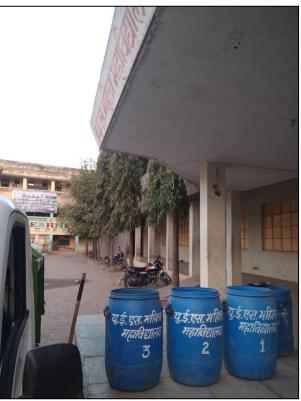

havidyalaya, Solapur

Address: 141, Siddheshwar Peth, Solapur - 413001

### **College Infrastructure**

### **College Building**



## **College Campus**





### **Religious Place (Idgah)**





#### **Staff Room**



#### **Staff Room**



#### Office









### Gymkhana



### **Gymkhana Equipments**











### Yoga & Prayer Hall



#### **Seminar Hall**



#### **Computer Lab**





#### Library



### **Reading Room**



## **Book Shelf**





#### **Department of Urdu**





#### **Department of English**





### **Department of Hindi**





#### **Smart Class Room**



#### **Smart Class Room - 1**



#### **Smart Class Room - 2**



**Smart Class Room - 3** 



#### **NAAC Room**



## Rail Ramp for Divyangjan



## Wheel Chair for Divyangjan



## **Dust Bin Dry & Wet**







## **RO Plant Child Drinking Water**





### Xerox Machine



### CCTV





## Internet Router