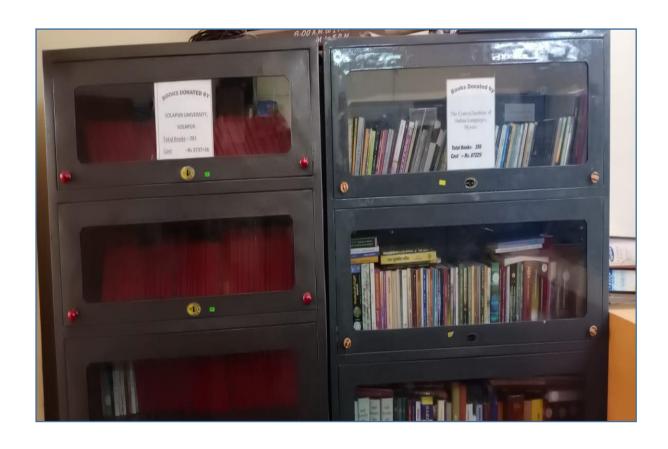

### Union Education Society's

# Mahila Mahavidyalaya, Solapur

Address: 141, Siddheshwar Peth, Solapur - 413001

### **College Infrastructure**

### **College Building**



## **College Campus**





### **Religious Place (Idgah)**





#### **Staff Room**



#### **Staff Room**



#### Office









### Gymkhana



### **Gymkhana Equipments**











### Yoga & Prayer Hall



#### **Seminar Hall**



#### **Computer Lab**





#### Library



### **Reading Room**



## **Book Shelf**





#### **Department of Urdu**





#### **Department of English**





### **Department of Hindi**





#### **Smart Class Room**



#### **Smart Class Room - 1**



#### **Smart Class Room - 2**



**Smart Class Room - 3** 



#### **NAAC Room**



## Rail Ramp for Divyangjan



## Wheel Chair for Divyangjan



## **Dust Bin Dry & Wet**







## **RO Plant Child Drinking Water**





### Xerox Machine



### CCTV





## Internet Router