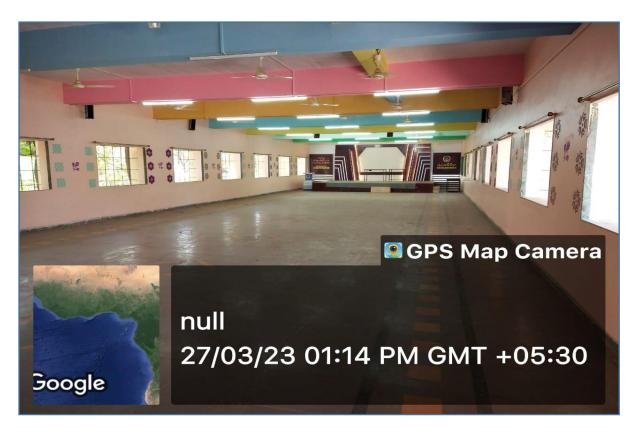

### Union Education Society's

# Mahila Mahavidyalaya, Solapur

Address: 141, Siddheshwar Peth, Solapur - 413001

### **College Infrastructure**

### **College Building**



## **College Campus**





### **Religious Place (Idgah)**





#### **Staff Room**



#### **Staff Room**



#### Office









### Gymkhana



### **Gymkhana Equipments**











### Yoga & Prayer Hall



#### **Seminar Hall**



#### **Computer Lab**





#### Library



### **Reading Room**



## **Book Shelf**





#### **Department of Urdu**





#### **Department of English**





### **Department of Hindi**





#### **Smart Class Room**



#### **Smart Class Room - 1**



#### **Smart Class Room - 2**



**Smart Class Room - 3** 



#### **NAAC Room**



## Rail Ramp for Divyangjan



## Wheel Chair for Divyangjan



## **Dust Bin Dry & Wet**







## **RO Plant Child Drinking Water**





### Xerox Machine



### CCTV





## Internet Router