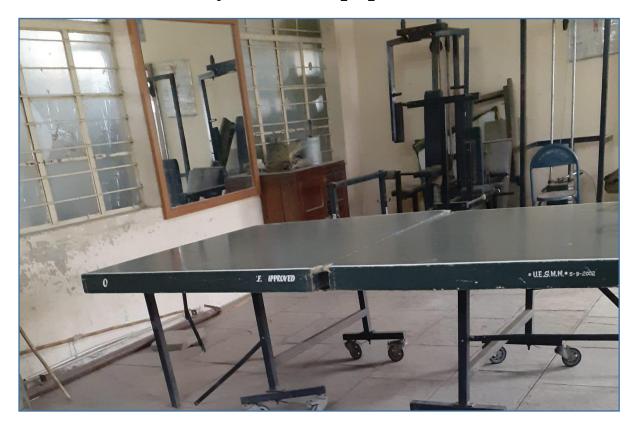

### Union Education Society's

# Mahila Mahavidyalaya, Solapur

Address: 141, Siddheshwar Peth, Solapur - 413001

### **College Infrastructure**

### **College Building**



## **College Campus**





### **Religious Place (Idgah)**





#### **Staff Room**



#### **Staff Room**



#### Office









### Gymkhana



### **Gymkhana Equipments**











### Yoga & Prayer Hall



#### **Seminar Hall**



#### **Computer Lab**





#### Library



### **Reading Room**



## **Book Shelf**





#### **Department of Urdu**





#### **Department of English**





### **Department of Hindi**





#### **Smart Class Room**



#### **Smart Class Room - 1**



#### **Smart Class Room - 2**



**Smart Class Room - 3** 



#### **NAAC Room**



## Rail Ramp for Divyangjan



## Wheel Chair for Divyangjan



## **Dust Bin Dry & Wet**







## **RO Plant Child Drinking Water**





### Xerox Machine



### CCTV





## Internet Router