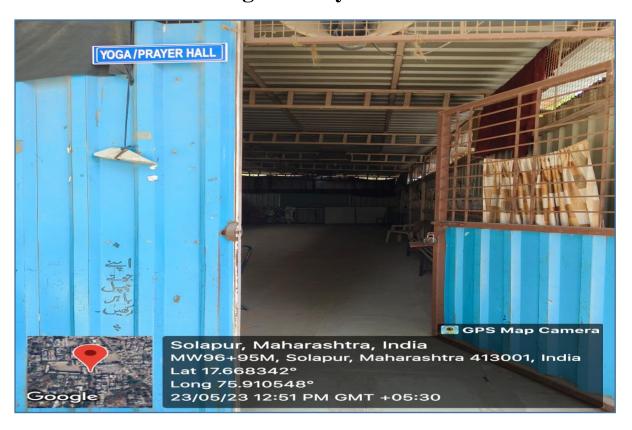

### Union Education Society's

# Mahila Mahavidyalaya, Solapur

Address: 141, Siddheshwar Peth, Solapur - 413001

### **College Infrastructure**

### **College Building**



## **College Campus**





### **Religious Place (Idgah)**





#### **Staff Room**



#### **Staff Room**



#### Office









### Gymkhana



### **Gymkhana Equipments**











### Yoga & Prayer Hall



#### **Seminar Hall**



#### **Computer Lab**





#### Library



### **Reading Room**



## **Book Shelf**





#### **Department of Urdu**





#### **Department of English**





### **Department of Hindi**





#### **Smart Class Room**



#### **Smart Class Room - 1**



#### **Smart Class Room - 2**



**Smart Class Room - 3** 



#### **NAAC Room**



## Rail Ramp for Divyangjan



## Wheel Chair for Divyangjan



## **Dust Bin Dry & Wet**







## **RO Plant Child Drinking Water**





### Xerox Machine



### CCTV





## Internet Router