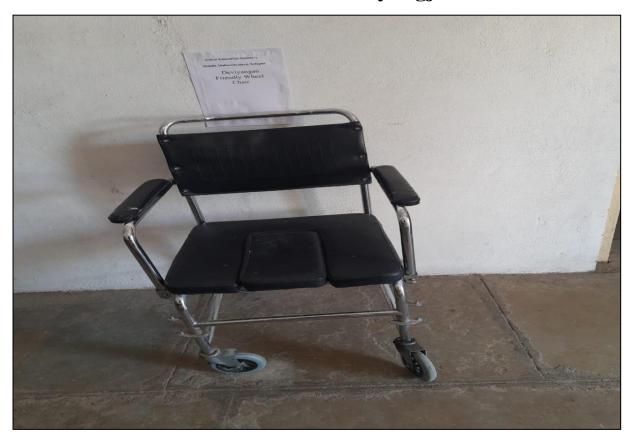

ducation Society's

# Mahila Mahavidyalaya, Solapur

Address: 141, Siddheshwar Peth, Solapur - 413001

### **College Infrastructure**

### **College Building**



## **College Campus**





### **Religious Place (Idgah)**





#### **Staff Room**



#### **Staff Room**



#### Office









### Gymkhana



### **Gymkhana Equipments**











### Yoga & Prayer Hall



#### **Seminar Hall**



#### **Computer Lab**





#### Library



### **Reading Room**



## **Book Shelf**





#### **Department of Urdu**





#### **Department of English**





### **Department of Hindi**





#### **Smart Class Room**



#### **Smart Class Room - 1**



#### **Smart Class Room - 2**



**Smart Class Room - 3** 



#### **NAAC Room**



## Rail Ramp for Divyangjan



## Wheel Chair for Divyangjan



## **Dust Bin Dry & Wet**







## **RO Plant Child Drinking Water**





### Xerox Machine



### CCTV





## Internet Router