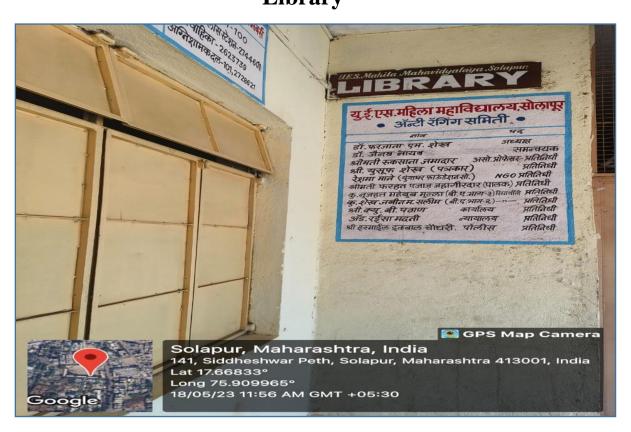

### Union Education Society's

# Mahila Mahavidyalaya, Solapur

Address: 141, Siddheshwar Peth, Solapur - 413001

### **College Infrastructure**

### **College Building**



## **College Campus**





### **Religious Place (Idgah)**





#### **Staff Room**



#### **Staff Room**



#### Office









### Gymkhana



### **Gymkhana Equipments**











### Yoga & Prayer Hall



#### **Seminar Hall**



#### **Computer Lab**





#### Library



### **Reading Room**



## **Book Shelf**





#### **Department of Urdu**





#### **Department of English**





### **Department of Hindi**





#### **Smart Class Room**



#### **Smart Class Room - 1**



#### **Smart Class Room - 2**



**Smart Class Room - 3** 



#### **NAAC Room**



## Rail Ramp for Divyangjan



## Wheel Chair for Divyangjan



## **Dust Bin Dry & Wet**







## **RO Plant Child Drinking Water**





### Xerox Machine



### CCTV





## Internet Router