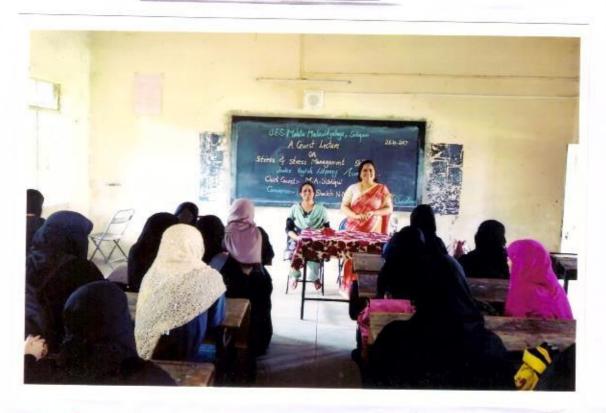

#### "Stress and Stress Management Skills"

26-10-2017

The English Department organised the guest lecture on "Stress and Stress Management Skills" under English Literary Association on 26<sup>th</sup> October 2017. The Chief Guest Mrs.M.A. Siddiqui delivered the lecture on the above topic.

The programme has organised under the guidance of Mrs. Shaikh N.M the HOD of English Department. Bijapure A.A anchored the programme and Deshmukh S.N gave a vote of thanks.

Mrs. Shaikh N.M

HOD English Department U.E.S.Mahila Mahavidyalaya Solapur.