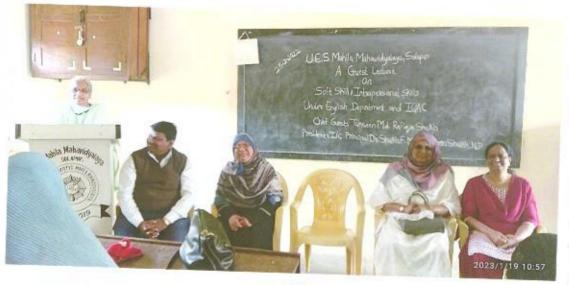

#### A report On Guest Lecture

#### "Stress and Stress Management Skills"

26-10-2017

The English Department organised the guest lecture on "Stress and Stress Management Skills" under English Literary Association on 26<sup>th</sup> October 2017. The Chief Guest Mrs.M.A. Siddiqui delivered the lecture on the above topic.

The programme has organised under the guidance of Mrs. Shaikh N.M the HOD of English Department. Bijapure A.A anchored the programme and Deshmukh S.N gave a vote of thanks.

Mrs. Shaikh N.M

HOD English Department U.E.S.Mahila Mahavidyalaya Solapur.