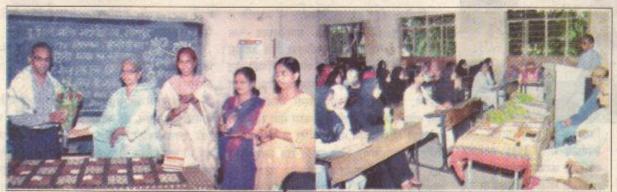

#### "Stress and Stress Management Skills"

26-10-2017

The English Department organised the guest lecture on "Stress and Stress Management Skills" under English Literary Association on 26<sup>th</sup> October 2017. The Chief Guest Mrs.M.A. Siddiqui delivered the lecture on the above topic.

The programme has organised under the guidance of Mrs. Shaikh N.M the HOD of English Department. Bijapure A.A anchored the programme and Deshmukh S.N gave a vote of thanks.

Mrs. Shaikh N.M

HOD English Department U.E.S.Mahila Mahavidyalaya Solapur.