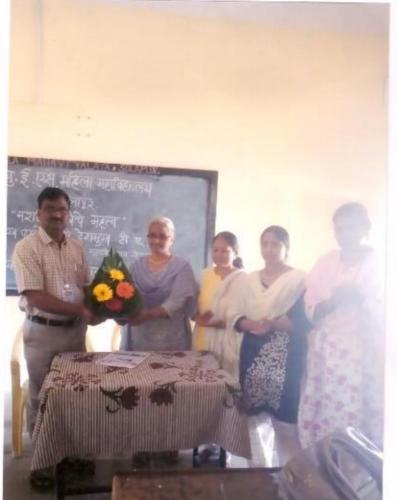

#### A report On Guest Lecture

#### "Stress and Stress Management Skills"

26-10-2017

The English Department organised the guest lecture on "Stress and Stress Management Skills" under English Literary Association on 26<sup>th</sup> October 2017. The Chief Guest Mrs.M.A. Siddiqui delivered the lecture on the above topic.

The programme has organised under the guidance of Mrs. Shaikh N.M the HOD of English Department. Bijapure A.A anchored the programme and Deshmukh S.N gave a vote of thanks.

Mrs. Shaikh N.M

HOD English Department U.E.S.Mahila Mahavidyalaya Solapur.