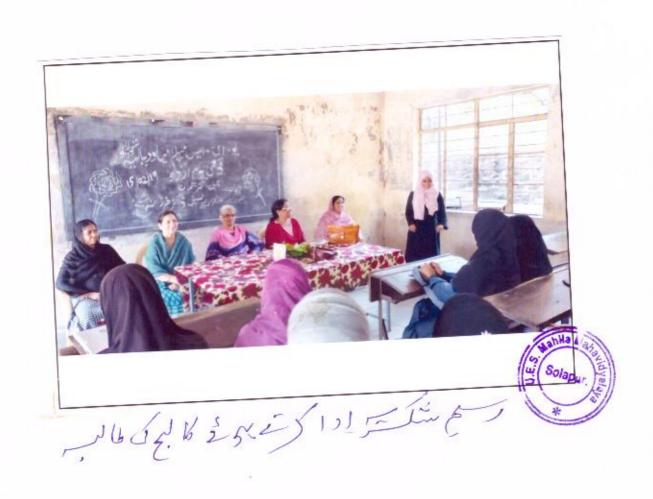

#### A report On Guest Lecture

#### "Stress and Stress Management Skills"

26-10-2017

The English Department organised the guest lecture on "Stress and Stress Management Skills" under English Literary Association on 26<sup>th</sup> October 2017. The Chief Guest Mrs.M.A. Siddiqui delivered the lecture on the above topic.

The programme has organised under the guidance of Mrs. Shaikh N.M the HOD of English Department. Bijapure A.A anchored the programme and Deshmukh S.N gave a vote of thanks.

Mrs. Shaikh N.M

HOD English Department U.E.S.Mahila Mahavidyalaya Solapur.