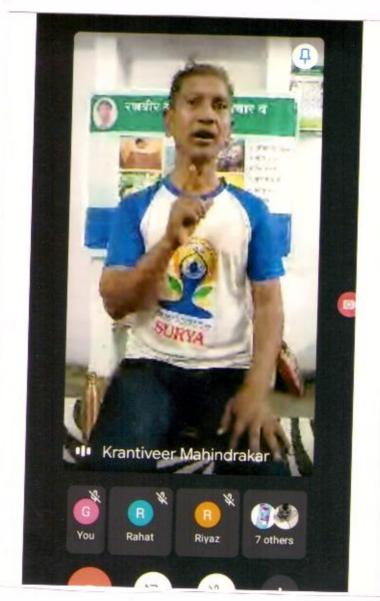

#### "Stress and Stress Management Skills"

26-10-2017

The English Department organised the guest lecture on "Stress and Stress Management Skills" under English Literary Association on 26<sup>th</sup> October 2017. The Chief Guest Mrs.M.A. Siddiqui delivered the lecture on the above topic.

When she initiated her speech she spoke eloquently that we know it, experience it and, sometimes, put up with it. The pace of our modern lives never stops quickening, and the universe in which we live is becoming more complex. Stress, particularly work related stress, is a growing phenomenon in our society and undoubtedly affects all fields and all occupational classes.

The programme has organised under the guidance of Mrs. Shaikh N.M the HOD of English Department. Bijapure A.A anchored the programme and Deshmukh S.N gave a vote of thanks.

Mrs. Shaikh N.M

HOD English Department U.E.S.Mahila Mahavidyalaya Solapur.