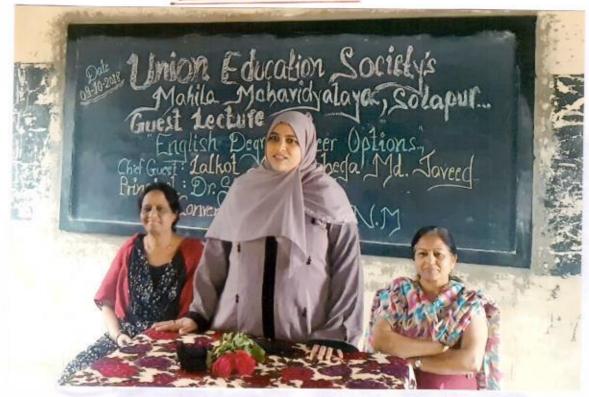

#### "Stress and Stress Management Skills"

26-10-2017

The English Department organised the guest lecture on "Stress and Stress Management Skills" under English Literary Association on 26<sup>th</sup> October 2017. The Chief Guest Mrs.M.A. Siddiqui delivered the lecture on the above topic.

The programme has organised under the guidance of Mrs. Shaikh N.M the HOD of English Department. Bijapure A.A anchored the programme and Deshmukh S.N gave a vote of thanks.

Mrs. Shaikh N.M

HOD English Department U.E.S.Mahila Mahavidyalaya Solapur.

#### 'Stress and Stress Management Skills'

Date: 26/10/2017

Introduction: Prof. Shaikh N.M.

Mr. A.A. Bijapure Anchoring:

Introduction of the Chief Guest: Mr. A.A. Bijapure

Chief Guest: Mrs. M. A. Siddiqui

Prof. Shaikh N.M. Convener:

Dr Shaikh F.M. President:

Vote Of thanks: Mrs. Deshmukh S.N.

U.E.S. Mahila Mahavidyalaya

Solapur.

U. E. S. Mahila Mahavidyalaya,

Lecture on 'Stress & Stress

Management Skills!