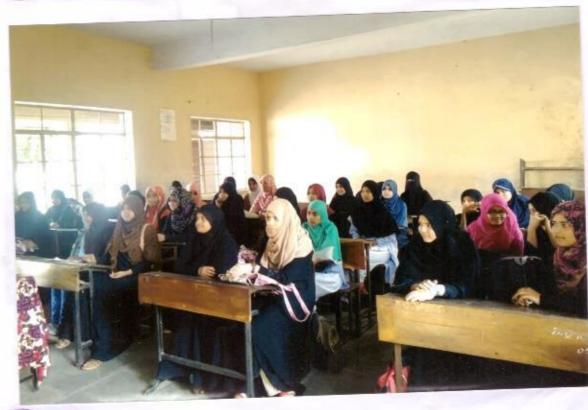

#### "Stress and Stress Management Skills"

26-10-2017

The English Department organised the guest lecture on "Stress and Stress Management Skills" under English Literary Association on 26<sup>th</sup> October 2017. The Chief Guest Mrs.M.A. Siddiqui delivered the lecture on the above topic.

The programme has organised under the guidance of Mrs. Shaikh N.M the HOD of English Department. Bijapure A.A anchored the programme and Deshmukh S.N gave a vote of thanks.

Mrs. Shaikh N.M

HOD English Department U.E.S.Mahila Mahavidyalaya Solapur.