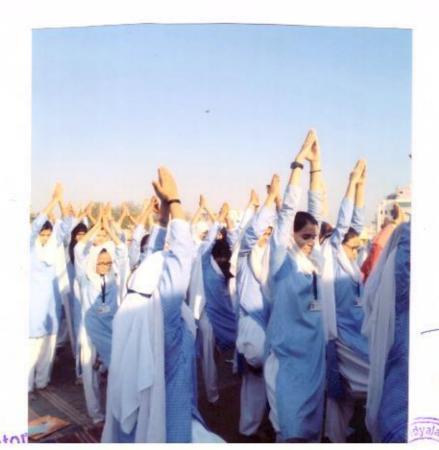

#### A report On Guest Lecture

#### "Stress and Stress Management Skills"

26-10-2017

The English Department organised the guest lecture on "Stress and Stress Management Skills" under English Literary Association on 26<sup>th</sup> October 2017. The Chief Guest Mrs.M.A. Siddiqui delivered the lecture on the above topic.

When she initiated her speech she spoke eloquently that we know it, experience it and, sometimes, put up with it. The pace of our modern lives never stops quickening, and the universe in which we live is becoming more complex. Stress, particularly work related stress, is a growing phenomenon in our society and undoubtedly affects all fields and all occupational classes.