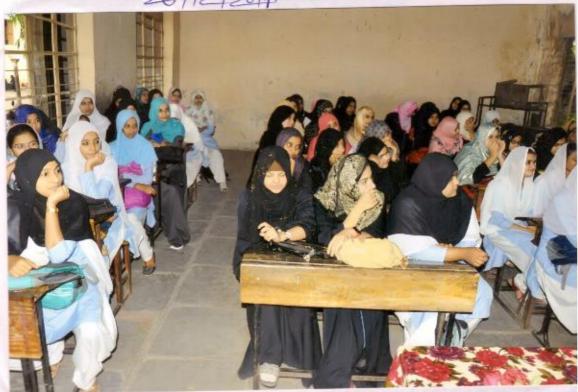

The chief Guest Mrs. M.A. Siddiqui the Lecturer of Mathematics from B.Q.K Girls High School & Junior College, Solapur. will deliver a lecture on the said topic.

All the students should remain present at Function Hall at 10.00

#### "Stress and Stress Management Skills"

26-10-2017

The English Department organised the guest lecture on "Stress and Stress Management Skills" under English Literary Association on 26<sup>th</sup> October 2017. The Chief Guest Mrs.M.A. Siddiqui delivered the lecture on the above topic.