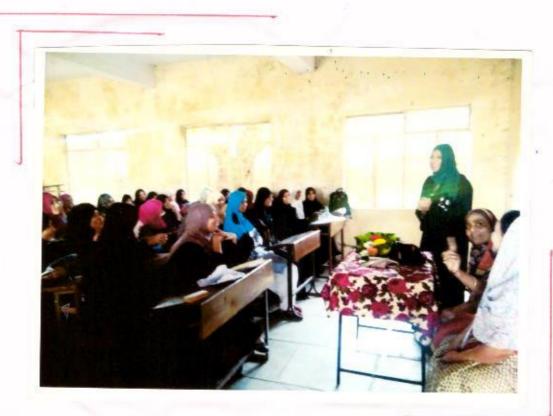

#### "Stress and Stress Management Skills"

26-10-2017

The English Department organised the guest lecture on "Stress and Stress Management Skills" under English Literary Association on 26<sup>th</sup> October 2017. The Chief Guest Mrs.M.A. Siddiqui delivered the lecture on the above topic.

The programme has organised under the guidance of Mrs. Shaikh N.M the HOD of English Department. Bijapure A.A anchored the programme and Deshmukh S.N gave a vote of thanks.

Mrs. Shaikh N.M

HOD English Department U.E.S.Mahila Mahavidyalaya Solapur.