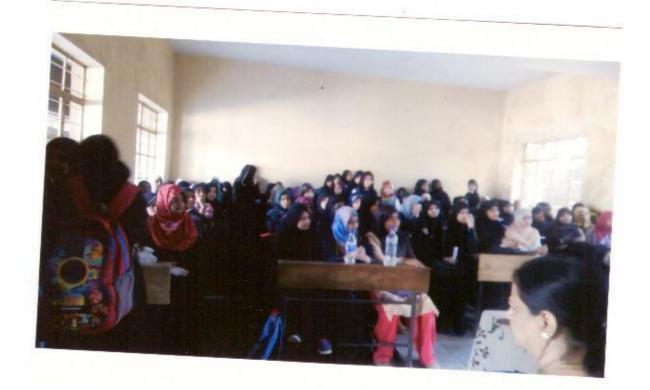

#### "Stress and Stress Management Skills"

26-10-2017

The English Department organised the guest lecture on "Stress and Stress Management Skills" under English Literary Association on 26<sup>th</sup> October 2017. The Chief Guest Mrs.M.A. Siddiqui delivered the lecture on the above topic.

The programme has organised under the guidance of Mrs. Shaikh N.M the HOD of English Department. Bijapure A.A anchored the programme and Deshmukh S.N gave a vote of thanks.

Mrs. Shaikh N.M

HOD English Department U.E.S.Mahila Mahavidyalaya Solapur.