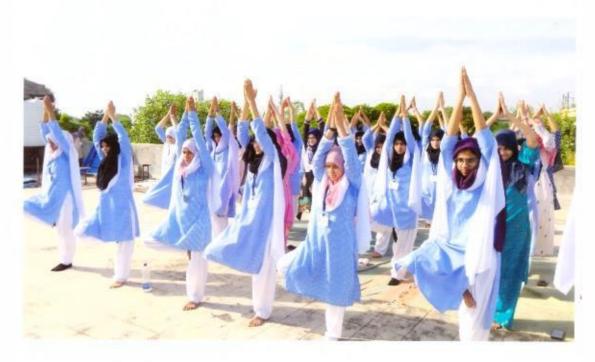

#### "Stress and Stress Management Skills"

26-10-2017

The English Department organised the guest lecture on "Stress and Stress Management Skills" under English Literary Association on 26<sup>th</sup> October 2017. The Chief Guest Mrs.M.A. Siddiqui delivered the lecture on the above topic.

The programme has organised under the guidance of Mrs. Shaikh N.M the HOD of English Department. Bijapure A.A anchored the programme and Deshmukh S.N gave a vote of thanks.

Mrs. Shaikh N.M

HOD English Department U.E.S.Mahila Mahavidyalaya Solapur.