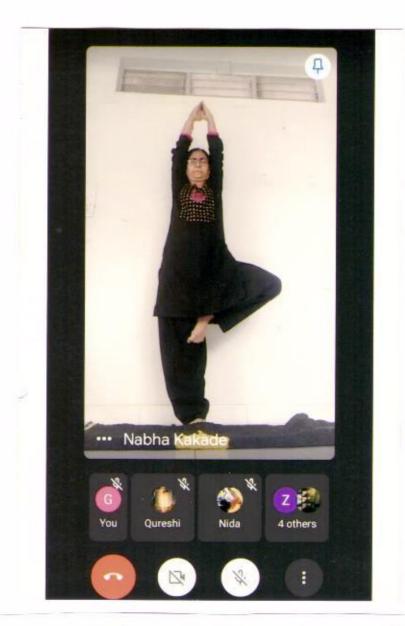

She has shown some tips regarding 'Stress and Stress Management Skills', that helps you to keep stress at bay.

- 1. Keep a positive attitude.
- Accept that there are events that you cannot control.
- 3. Be assertive instead of aggressive. ...
- Learn and practice relaxation techniques; try meditation, yoga, or tai-chi for stress management.
- 5. Exercise regularly. ...
- 6. Eat healthy, well-balanced meals.