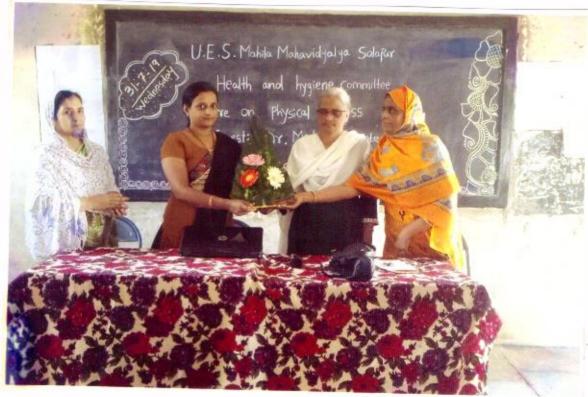

#### "Stress and Stress Management Skills"

26-10-2017

The English Department organised the guest lecture on "Stress and Stress Management Skills" under English Literary Association on 26<sup>th</sup> October 2017. The Chief Guest Mrs.M.A. Siddiqui delivered the lecture on the above topic.

The programme has organised under the guidance of Mrs. Shaikh N.M the HOD of English Department. Bijapure A.A anchored the programme and Deshmukh S.N gave a vote of thanks.

Mrs. Shaikh N.M

HOD English Department U.E.S.Mahila Mahavidyalaya Solapur.