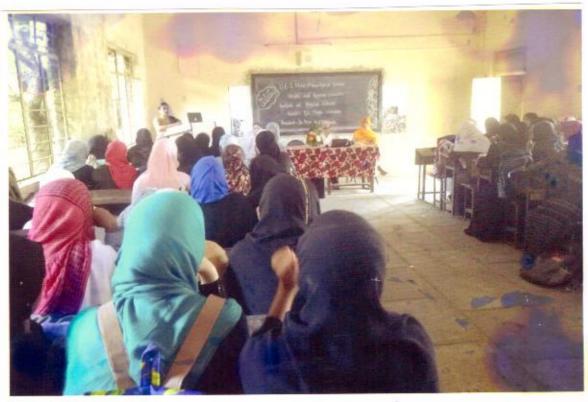

#### "Stress and Stress Management Skills"

26-10-2017

The English Department organised the guest lecture on "Stress and Stress Management Skills" under English Literary Association on 26<sup>th</sup> October 2017. The Chief Guest Mrs.M.A. Siddiqui delivered the lecture on the above topic.

The programme has organised under the guidance of Mrs. Shaikh N.M the HOD of English Department. Bijapure A.A anchored the programme and Deshmukh S.N gave a vote of thanks.

Mrs. Shaikh N.M

HOD English Department U.E.S.Mahila Mahavidyalaya Solapur.