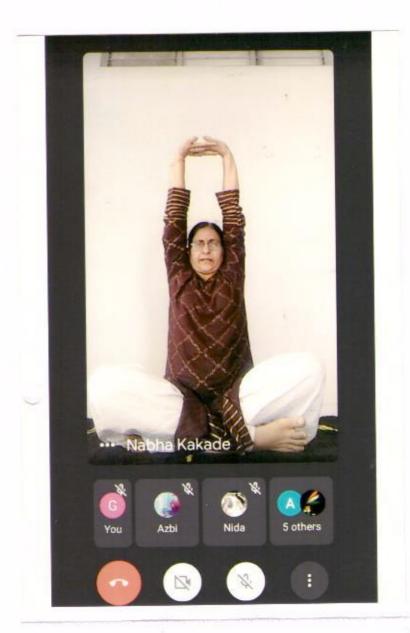

She has shown some tips regarding 'Stress and Stress Management Skills', that helps you to keep stress at bay.

- 1. Keep a positive attitude.
- Accept that there are events that you cannot control.
- 3. Be assertive instead of aggressive. ...
- Learn and practice relaxation techniques; try meditation, yoga, or tai-chi for stress management.
- 5. Exercise regularly. ...
- 6. Eat healthy, well-balanced meals.