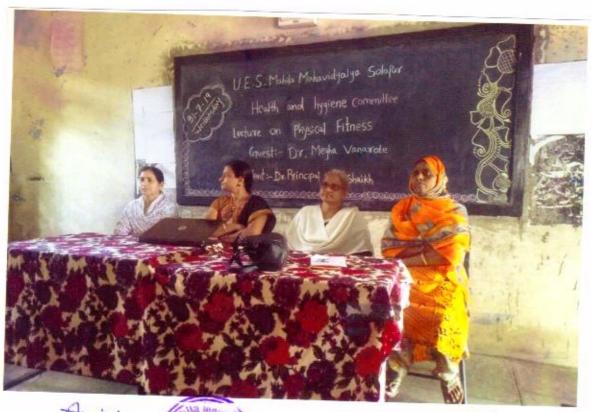

#### "Stress and Stress Management Skills"

26-10-2017

The English Department organised the guest lecture on "Stress and Stress Management Skills" under English Literary Association on 26<sup>th</sup> October 2017. The Chief Guest Mrs.M.A. Siddiqui delivered the lecture on the above topic.

The programme has organised under the guidance of Mrs. Shaikh N.M the HOD of English Department. Bijapure A.A anchored the programme and Deshmukh S.N gave a vote of thanks.

Mrs. Shaikh N.M

HOD English Department U.E.S.Mahila Mahavidyalaya Solapur.

#### 'Stress and Stress Management Skills'

Date: 26/10/2017

Introduction: Prof. Shaikh N.M.

Mr. A.A. Bijapure Anchoring:

Introduction of the Chief Guest: Mr. A.A. Bijapure

Chief Guest: Mrs. M. A. Siddiqui

Prof. Shaikh N.M. Convener:

Dr Shaikh F.M. President:

Vote Of thanks: Mrs. Deshmukh S.N.

U.E.S. Mahila Mahavidyalaya

Solapur.

U. E. S. Mahila Mahavidyalaya,

Lecture on 'Stress & Stress

Management Skills!