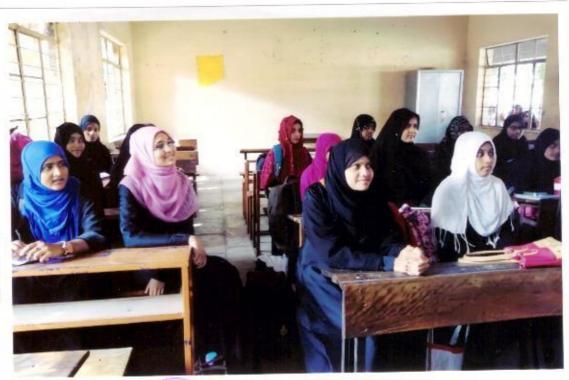

#### "Stress and Stress Management Skills"

26-10-2017

The English Department organised the guest lecture on "Stress and Stress Management Skills" under English Literary Association on 26<sup>th</sup> October 2017. The Chief Guest Mrs.M.A. Siddiqui delivered the lecture on the above topic.