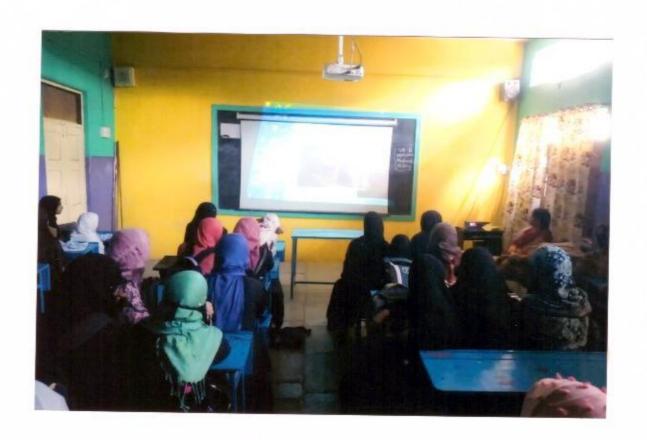

#### A report On Guest Lecture

#### "Stress and Stress Management Skills"

26-10-2017

The English Department organised the guest lecture on "Stress and Stress Management Skills" under English Literary Association on 26<sup>th</sup> October 2017. The Chief Guest Mrs.M.A. Siddiqui delivered the lecture on the above topic.

When she initiated her speech she spoke eloquently that we know it, experience it and, sometimes, put up with it. The pace of our modern lives never stops quickening, and the universe in which we live is becoming more complex. Stress, particularly work related stress, is a growing phenomenon in our society and undoubtedly affects all fields and all occupational classes.