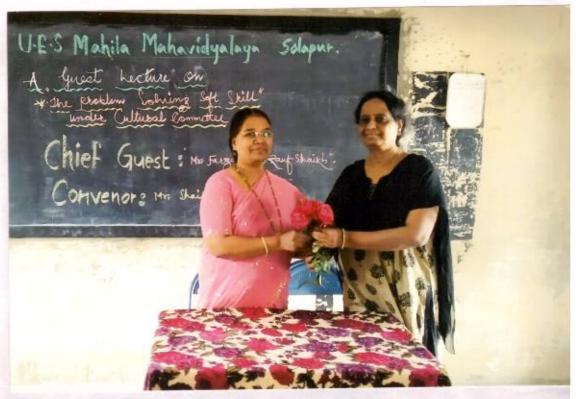

#### A report On Guest Lecture

#### "Stress and Stress Management Skills"

26-10-2017

The English Department organised the guest lecture on "Stress and Stress Management Skills" under English Literary Association on 26<sup>th</sup> October 2017. The Chief Guest Mrs.M.A. Siddiqui delivered the lecture on the above topic.

The programme has organised under the guidance of Mrs. Shaikh N.M the HOD of English Department. Bijapure A.A anchored the programme and Deshmukh S.N gave a vote of thanks.

Mrs. Shaikh N.M

HOD English Department U.E.S.Mahila Mahavidyalaya Solapur.