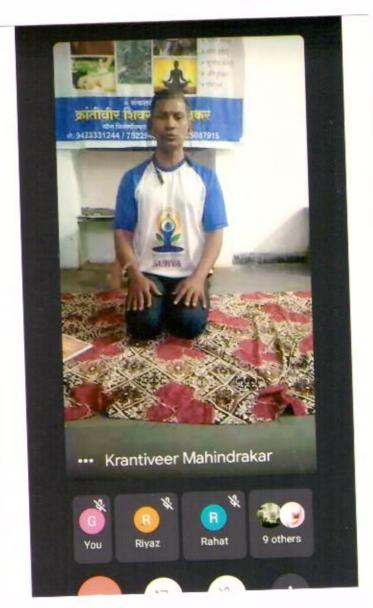

#### "Stress and Stress Management Skills"

26-10-2017

The English Department organised the guest lecture on "Stress and Stress Management Skills" under English Literary Association on 26<sup>th</sup> October 2017. The Chief Guest Mrs.M.A. Siddiqui delivered the lecture on the above topic.

The programme has organised under the guidance of Mrs. Shaikh N.M the HOD of English Department. Bijapure A.A anchored the programme and Deshmukh S.N gave a vote of thanks.

Mrs. Shaikh N.M

HOD English Department U.E.S.Mahila Mahavidyalaya Solapur.