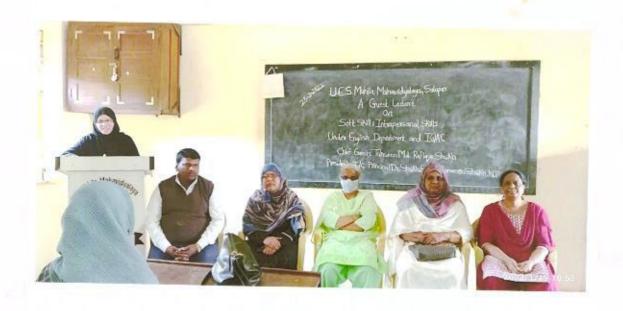

#### A report On Guest Lecture

#### "Stress and Stress Management Skills"

26-10-2017

The English Department organised the guest lecture on "Stress and Stress Management Skills" under English Literary Association on 26<sup>th</sup> October 2017. The Chief Guest Mrs.M.A. Siddiqui delivered the lecture on the above topic.

The programme has organised under the guidance of Mrs. Shaikh N.M the HOD of English Department. Bijapure A.A anchored the programme and Deshmukh S.N gave a vote of thanks.

Mrs. Shaikh N.M

HOD English Department U.E.S.Mahila Mahavidyalaya Solapur.