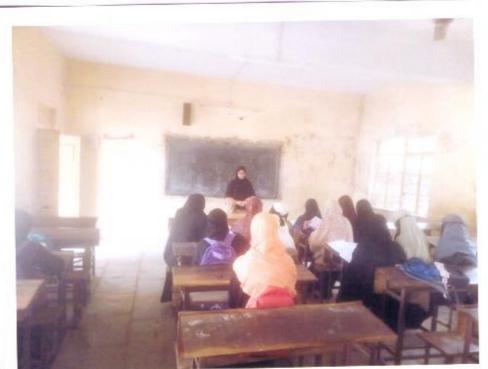

#### "Stress and Stress Management Skills"

26-10-2017

The English Department organised the guest lecture on "Stress and Stress Management Skills" under English Literary Association on 26<sup>th</sup> October 2017. The Chief Guest Mrs.M.A. Siddiqui delivered the lecture on the above topic.

The programme has organised under the guidance of Mrs. Shaikh N.M the HOD of English Department. Bijapure A.A anchored the programme and Deshmukh S.N gave a vote of thanks.

Mrs. Shaikh N.M

HOD English Department U.E.S.Mahila Mahavidyalaya Solapur.