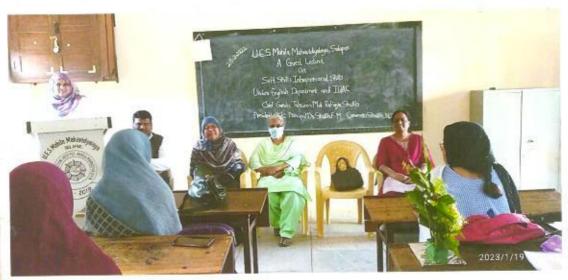

#### A report On Guest Lecture

#### "Stress and Stress Management Skills"

26-10-2017

The English Department organised the guest lecture on "Stress and Stress Management Skills" under English Literary Association on 26<sup>th</sup> October 2017. The Chief Guest Mrs.M.A. Siddiqui delivered the lecture on the above topic.

The programme has organised under the guidance of Mrs. Shaikh N.M the HOD of English Department. Bijapure A.A anchored the programme and Deshmukh S.N gave a vote of thanks.

Mrs. Shaikh N.M

HOD English Department U.E.S.Mahila Mahavidyalaya Solapur.