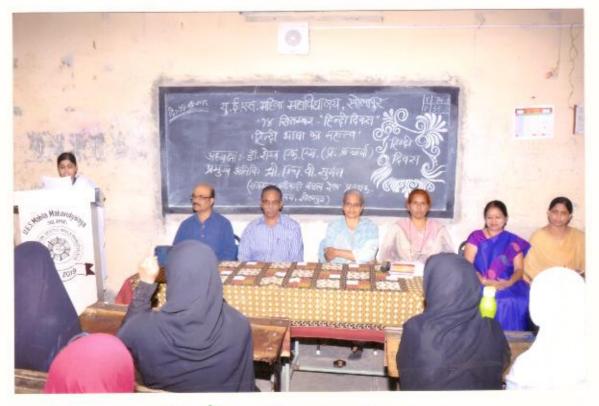

The programme has organised under the guidance of Mrs. Shaikh N.M the HOD of English Department. Bijapure A.A anchored the programme and Deshmukh S.N gave a vote of thanks.

Mrs. Shaikh N.M

HOD English Department U.E.S.Mahila Mahavidyalaya Solapur.

#### 'Stress and Stress Management Skills'

Date: 26/10/2017

Introduction: Prof. Shaikh N.M.

Mr. A.A. Bijapure Anchoring:

Introduction of the Chief Guest: Mr. A.A. Bijapure

Chief Guest: Mrs. M. A. Siddiqui

Prof. Shaikh N.M. Convener:

Dr Shaikh F.M. President:

Vote Of thanks: Mrs. Deshmukh S.N.

U.E.S. Mahila Mahavidyalaya

Solapur.

U. E. S. Mahila Mahavidyalaya,

Lecture on 'Stress & Stress

Management Skills!