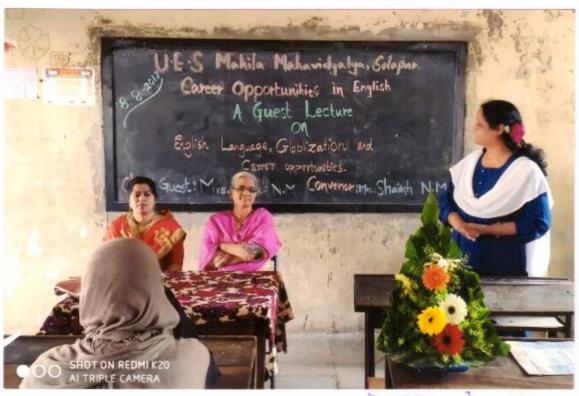

#### "Stress and Stress Management Skills"

26-10-2017

The English Department organised the guest lecture on "Stress and Stress Management Skills" under English Literary Association on 26<sup>th</sup> October 2017. The Chief Guest Mrs.M.A. Siddiqui delivered the lecture on the above topic.

The programme has organised under the guidance of Mrs. Shaikh N.M the HOD of English Department. Bijapure A.A anchored the programme and Deshmukh S.N gave a vote of thanks.

Mrs. Shaikh N.M

HOD English Department U.E.S.Mahila Mahavidyalaya Solapur.