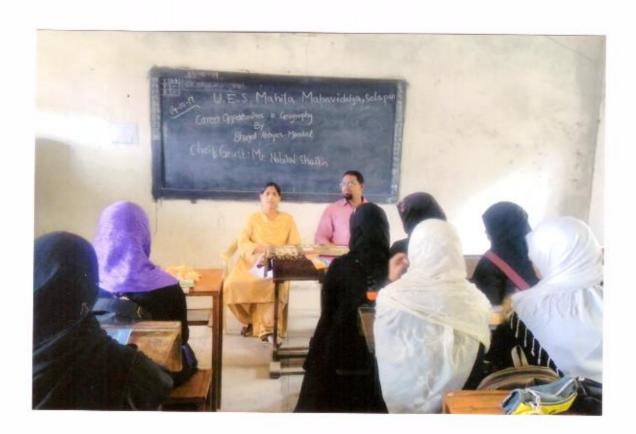

#### "Stress and Stress Management Skills"

26-10-2017

The English Department organised the guest lecture on "Stress and Stress Management Skills" under English Literary Association on 26<sup>th</sup> October 2017. The Chief Guest Mrs.M.A. Siddiqui delivered the lecture on the above topic.

When she initiated her speech she spoke eloquently that we know it, experience it and, sometimes, put up with it. The pace of our modern lives never stops quickening, and the universe in which we live is becoming more complex. Stress, particularly work related stress, is a growing phenomenon in our society and undoubtedly affects all fields and all occupational classes.

The programme has organised under the guidance of Mrs. Shaikh N.M the HOD of English Department. Bijapure A.A anchored the programme and Deshmukh S.N gave a vote of thanks.

Mrs. Shaikh N.M

HOD English Department U.E.S.Mahila Mahavidyalaya Solapur.