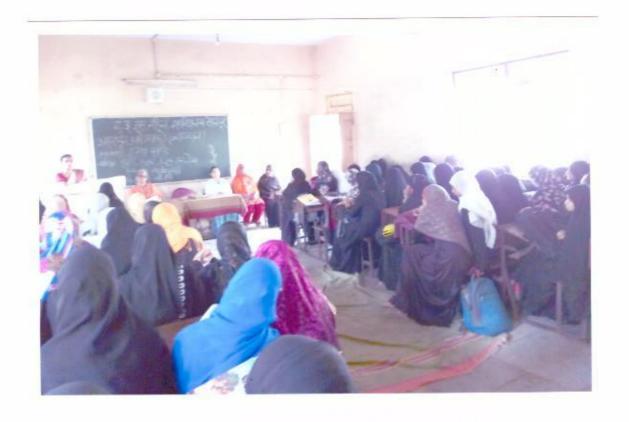

#### A report On Guest Lecture

#### "Stress and Stress Management Skills"

26-10-2017

The English Department organised the guest lecture on "Stress and Stress Management Skills" under English Literary Association on 26<sup>th</sup> October 2017. The Chief Guest Mrs.M.A. Siddiqui delivered the lecture on the above topic.

When she initiated her speech she spoke eloquently that we know it, experience it and, sometimes, put up with it. The pace of our modern lives never stops quickening, and the universe in which we live is becoming more complex. Stress, particularly work related stress, is a growing phenomenon in our society and undoubtedly affects all fields and all occupational classes.

The programme has organised under the guidance of Mrs. Shaikh N.M the HOD of English Department. Bijapure A.A anchored the programme and Deshmukh S.N gave a vote of thanks.

Mrs. Shaikh N.M

HOD English Department U.E.S.Mahila Mahavidyalaya Solapur.