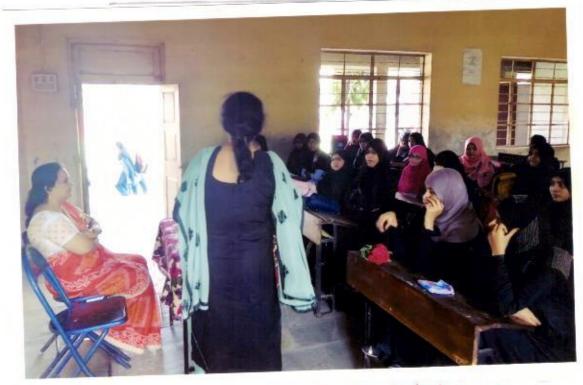

#### "Stress and Stress Management Skills"

26-10-2017

The English Department organised the guest lecture on "Stress and Stress Management Skills" under English Literary Association on 26<sup>th</sup> October 2017. The Chief Guest Mrs.M.A. Siddiqui delivered the lecture on the above topic.

The programme has organised under the guidance of Mrs. Shaikh N.M the HOD of English Department. Bijapure A.A anchored the programme and Deshmukh S.N gave a vote of thanks.

Mrs. Shaikh N.M

HOD English Department U.E.S.Mahila Mahavidyalaya Solapur.