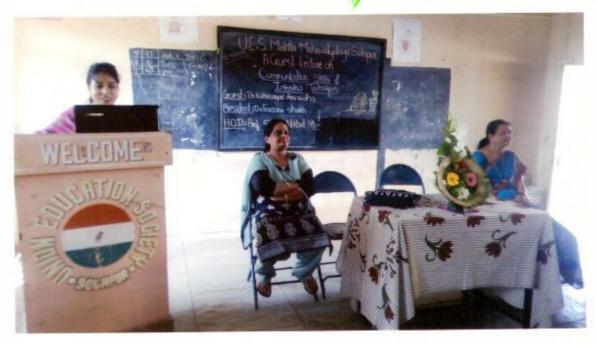

#### "Stress and Stress Management Skills"

26-10-2017

The English Department organised the guest lecture on "Stress and Stress Management Skills" under English Literary Association on 26<sup>th</sup> October 2017. The Chief Guest Mrs.M.A. Siddiqui delivered the lecture on the above topic.

The programme has organised under the guidance of Mrs. Shaikh N.M the HOD of English Department. Bijapure A.A anchored the programme and Deshmukh S.N gave a vote of thanks.

Mrs. Shaikh N.M

HOD English Department U.E.S.Mahila Mahavidyalaya Solapur.