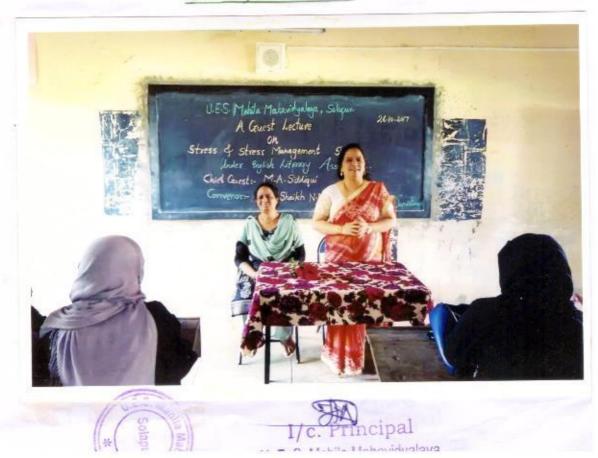

#### "Stress and Stress Management Skills"

26-10-2017

The English Department organised the guest lecture on "Stress and Stress Management Skills" under English Literary Association on 26<sup>th</sup> October 2017. The Chief Guest Mrs.M.A. Siddiqui delivered the lecture on the above topic.

The programme has organised under the guidance of Mrs. Shaikh N.M the HOD of English Department. Bijapure A.A anchored the programme and Deshmukh S.N gave a vote of thanks.

Mrs. Shaikh N.M

HOD English Department U.E.S.Mahila Mahavidyalaya Solapur.