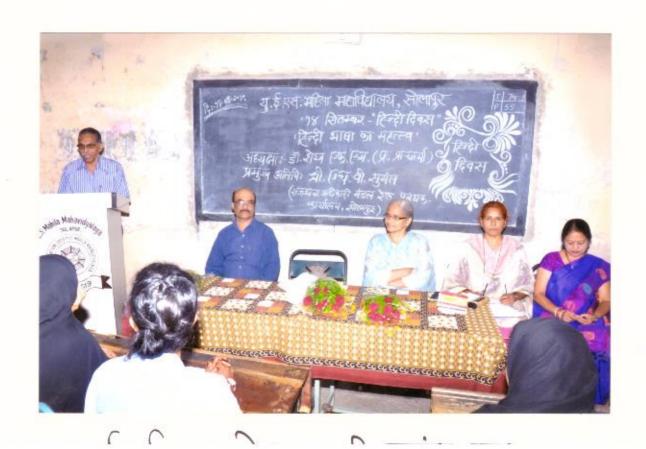

#### "Stress and Stress Management Skills"

26-10-2017

The English Department organised the guest lecture on "Stress and Stress Management Skills" under English Literary Association on 26<sup>th</sup> October 2017. The Chief Guest Mrs.M.A. Siddiqui delivered the lecture on the above topic.

The programme has organised under the guidance of Mrs. Shaikh N.M the HOD of English Department. Bijapure A.A anchored the programme and Deshmukh S.N gave a vote of thanks.

Mrs. Shaikh N.M

HOD English Department U.E.S.Mahila Mahavidyalaya Solapur.

#### 'Stress and Stress Management Skills'

Date: 26/10/2017

Introduction: Prof. Shaikh N.M.

Mr. A.A. Bijapure Anchoring:

Introduction of the Chief Guest: Mr. A.A. Bijapure

Chief Guest: Mrs. M. A. Siddiqui

Prof. Shaikh N.M. Convener:

Dr Shaikh F.M. President:

Vote Of thanks: Mrs. Deshmukh S.N.

U.E.S. Mahila Mahavidyalaya

Solapur.

U. E. S. Mahila Mahavidyalaya,

Lecture on 'Stress & Stress

Management Skills!