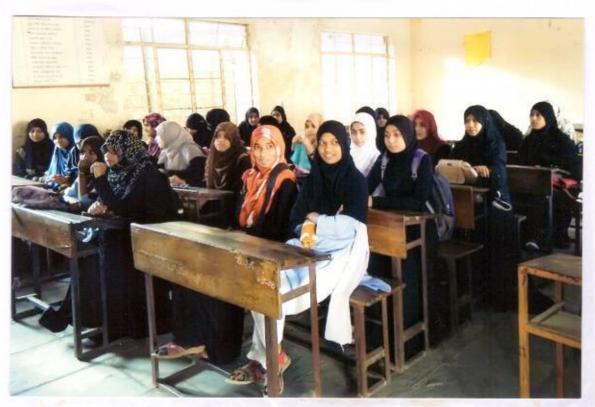

#### "Stress and Stress Management Skills"

26-10-2017

The English Department organised the guest lecture on "Stress and Stress Management Skills" under English Literary Association on 26<sup>th</sup> October 2017. The Chief Guest Mrs.M.A. Siddiqui delivered the lecture on the above topic.

The programme has organised under the guidance of Mrs. Shaikh N.M the HOD of English Department. Bijapure A.A anchored the programme and Deshmukh S.N gave a vote of thanks.

Mrs. Shaikh N.M

HOD English Department U.E.S.Mahila Mahavidyalaya Solapur.