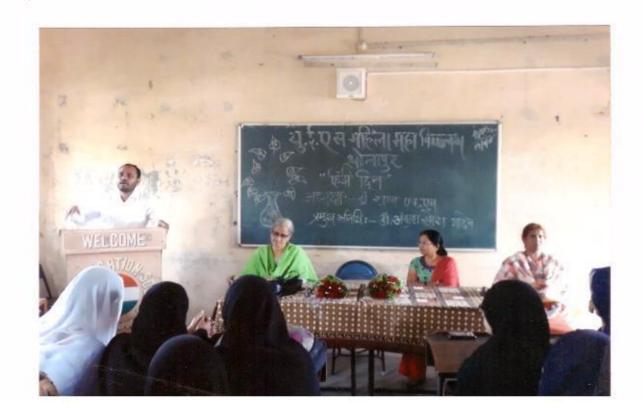

#### A report On Guest Lecture

#### "Stress and Stress Management Skills"

26-10-2017

The English Department organised the guest lecture on "Stress and Stress Management Skills" under English Literary Association on 26<sup>th</sup> October 2017. The Chief Guest Mrs.M.A. Siddiqui delivered the lecture on the above topic.

The programme has organised under the guidance of Mrs. Shaikh N.M the HOD of English Department. Bijapure A.A anchored the programme and Deshmukh S.N gave a vote of thanks.

Mrs. Shaikh N.M

HOD English Department U.E.S.Mahila Mahavidyalaya Solapur.