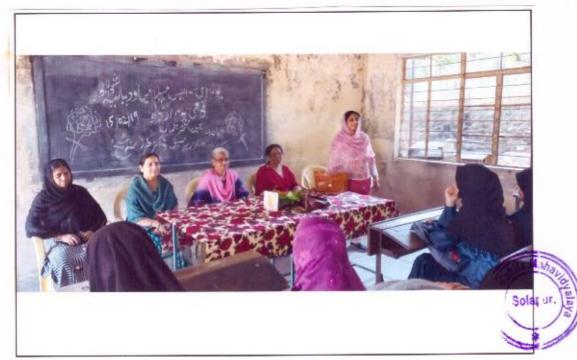

#### A report On Guest Lecture

#### "Stress and Stress Management Skills"

26-10-2017

The English Department organised the guest lecture on "Stress and Stress Management Skills" under English Literary Association on 26<sup>th</sup> October 2017. The Chief Guest Mrs.M.A. Siddiqui delivered the lecture on the above topic.

The programme has organised under the guidance of Mrs. Shaikh N.M the HOD of English Department. Bijapure A.A anchored the programme and Deshmukh S.N gave a vote of thanks.

Mrs. Shaikh N.M

HOD English Department U.E.S.Mahila Mahavidyalaya Solapur.