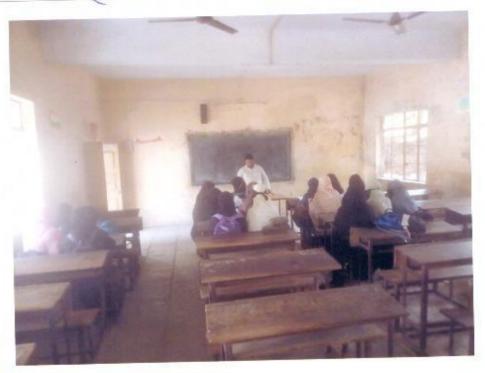

#### "Stress and Stress Management Skills"

26-10-2017

The English Department organised the guest lecture on "Stress and Stress Management Skills" under English Literary Association on 26<sup>th</sup> October 2017. The Chief Guest Mrs.M.A. Siddiqui delivered the lecture on the above topic.

The programme has organised under the guidance of Mrs. Shaikh N.M the HOD of English Department. Bijapure A.A anchored the programme and Deshmukh S.N gave a vote of thanks.

Mrs. Shaikh N.M

HOD English Department U.E.S.Mahila Mahavidyalaya Solapur.