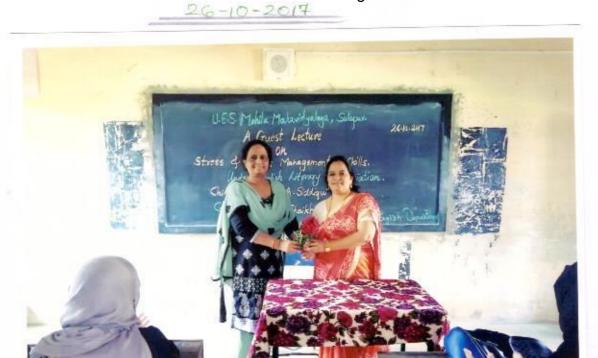

#### "Stress and Stress Management Skills"

26-10-2017

The English Department organised the guest lecture on "Stress and Stress Management Skills" under English Literary Association on 26<sup>th</sup> October 2017. The Chief Guest Mrs.M.A. Siddiqui delivered the lecture on the above topic.

The programme has organised under the guidance of Mrs. Shaikh N.M the HOD of English Department. Bijapure A.A anchored the programme and Deshmukh S.N gave a vote of thanks.

Mrs. Shaikh N.M

HOD English Department U.E.S.Mahila Mahavidyalaya Solapur.