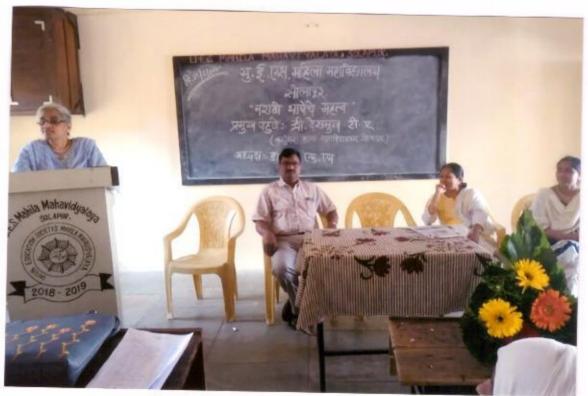

#### Agenda of Guest Lecture

On

#### 'Stress and Stress Management Skills'

Date: 26/10/2017

Introduction: Prof. Shaikh N.M.

Mr. A.A. Bijapure Anchoring:

Introduction of the Chief Guest: Mr. A.A. Bijapure

Chief Guest: Mrs. M. A. Siddiqui

Prof. Shaikh N.M. Convener:

Dr Shaikh F.M. President:

Vote Of thanks: Mrs. Deshmukh S.N.

U.E.S. Mahila Mahavidyalaya

Solapur.

U. E. S. Mahila Mahavidyalaya,

Lecture on 'Stress & Stress

Management Skills!