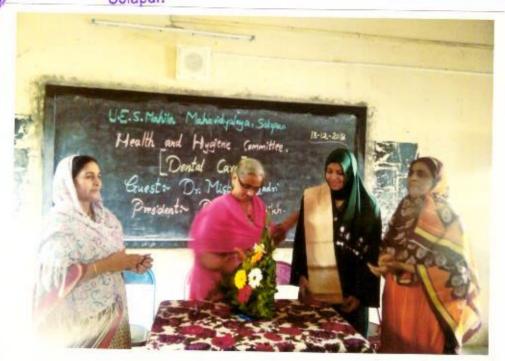

#### "Stress and Stress Management Skills"

26-10-2017

The English Department organised the guest lecture on "Stress and Stress Management Skills" under English Literary Association on 26<sup>th</sup> October 2017. The Chief Guest Mrs.M.A. Siddiqui delivered the lecture on the above topic.

The programme has organised under the guidance of Mrs. Shaikh N.M the HOD of English Department. Bijapure A.A anchored the programme and Deshmukh S.N gave a vote of thanks.

Mrs. Shaikh N.M

HOD English Department U.E.S.Mahila Mahavidyalaya Solapur.