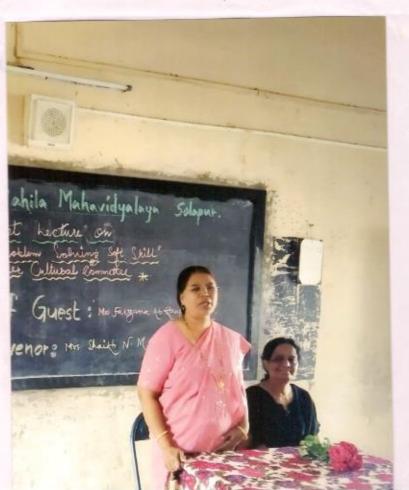

The chief Guest Mrs. M.A. Siddiqui the Lecturer of Mathematics from B.Q.K Girls High School & Junior College, Solapur. will deliver a lecture on the said topic.

All the students should remain present at Function Hall at 10.00

#### "Stress and Stress Management Skills"

26-10-2017

The English Department organised the guest lecture on "Stress and Stress Management Skills" under English Literary Association on 26<sup>th</sup> October 2017. The Chief Guest Mrs.M.A. Siddiqui delivered the lecture on the above topic.

The programme has organised under the guidance of Mrs. Shaikh N.M the HOD of English Department. Bijapure A.A anchored the programme and Deshmukh S.N gave a vote of thanks.

Mrs. Shaikh N.M

HOD English Department U.E.S.Mahila Mahavidyalaya Solapur.