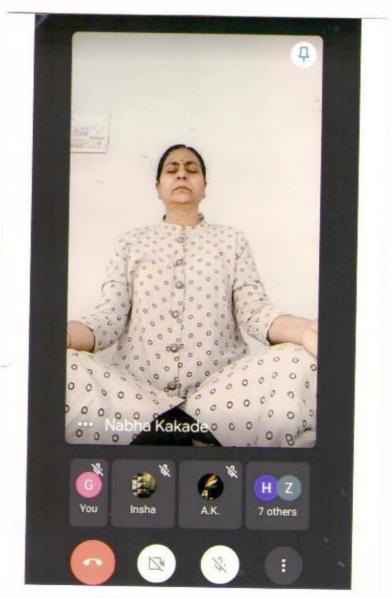

#### "Stress and Stress Management Skills"

26-10-2017

The English Department organised the guest lecture on "Stress and Stress Management Skills" under English Literary Association on 26<sup>th</sup> October 2017. The Chief Guest Mrs.M.A. Siddiqui delivered the lecture on the above topic.

The programme has organised under the guidance of Mrs. Shaikh N.M the HOD of English Department. Bijapure A.A anchored the programme and Deshmukh S.N gave a vote of thanks.

Mrs. Shaikh N.M

HOD English Department U.E.S.Mahila Mahavidyalaya Solapur.