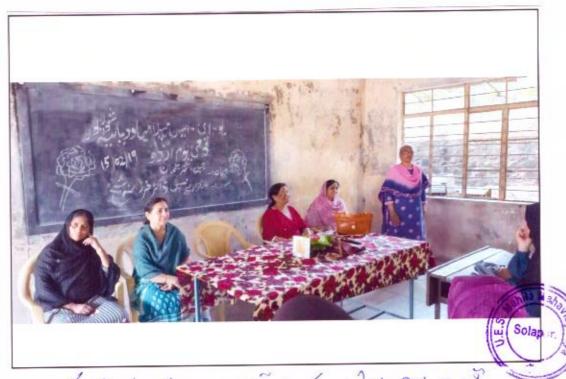

#### A report On Guest Lecture

#### "Stress and Stress Management Skills"

26-10-2017

The English Department organised the guest lecture on "Stress and Stress Management Skills" under English Literary Association on 26<sup>th</sup> October 2017. The Chief Guest Mrs.M.A. Siddiqui delivered the lecture on the above topic.

The programme has organised under the guidance of Mrs. Shaikh N.M the HOD of English Department. Bijapure A.A anchored the programme and Deshmukh S.N gave a vote of thanks.

Mrs. Shaikh N.M

HOD English Department U.E.S.Mahila Mahavidyalaya Solapur.