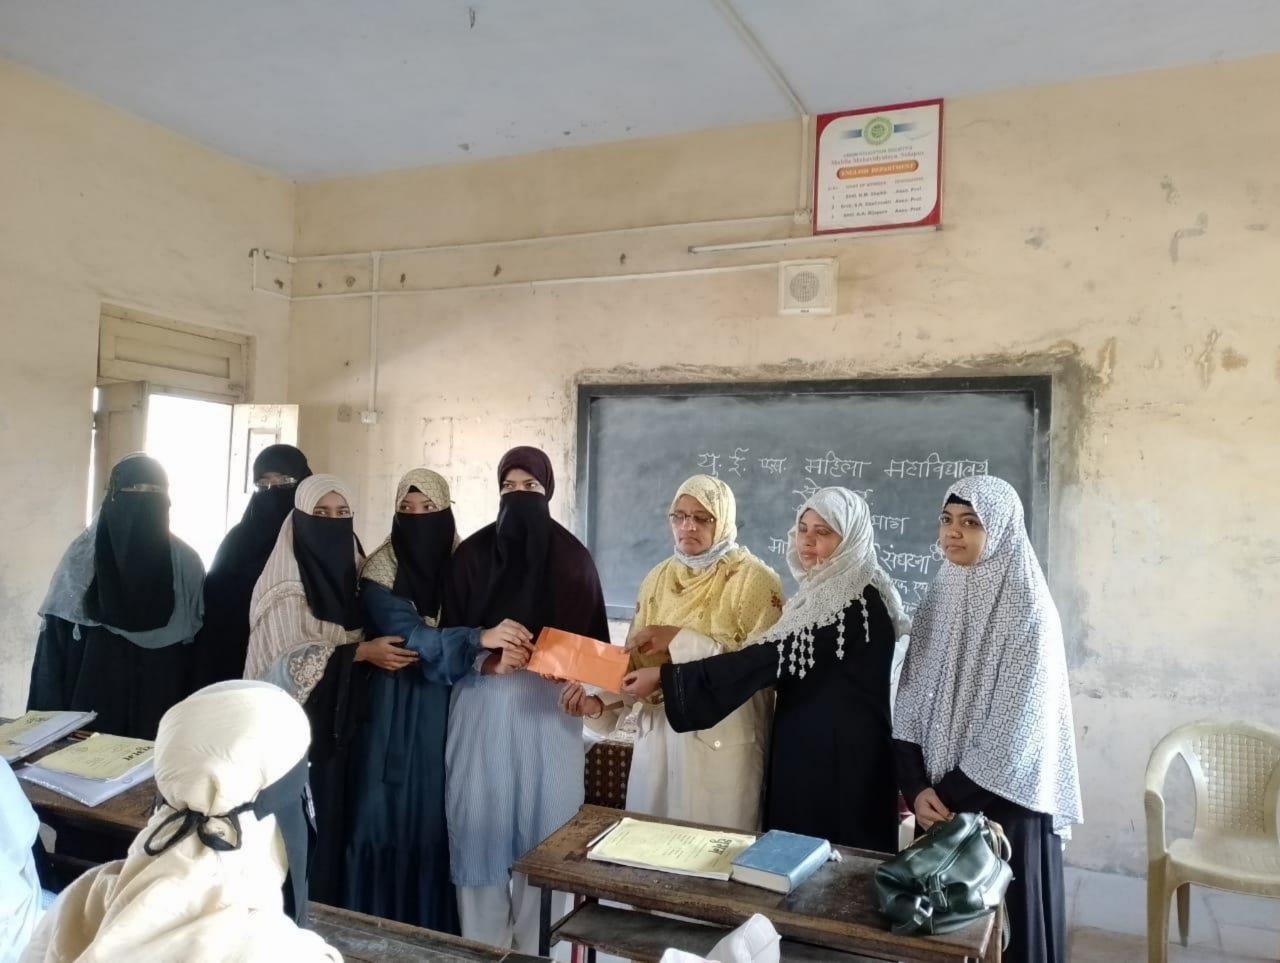

To, The Alumni U.E.S. Mahila Mahavidyalaya, Solapur Solapur.

Sub :- Letter of Appreciation.

Dear Alumni,

We greatly appreciate the efforts taken by you for being donated the Water Cooler and Canon Multi-Functional Scanner for the development of the College in the year 2021-22. Hoping that you may extend the same co-operation in future.

Thanking you.

**Yours Faithfully** 

Estd-1989.

Union Education Society's