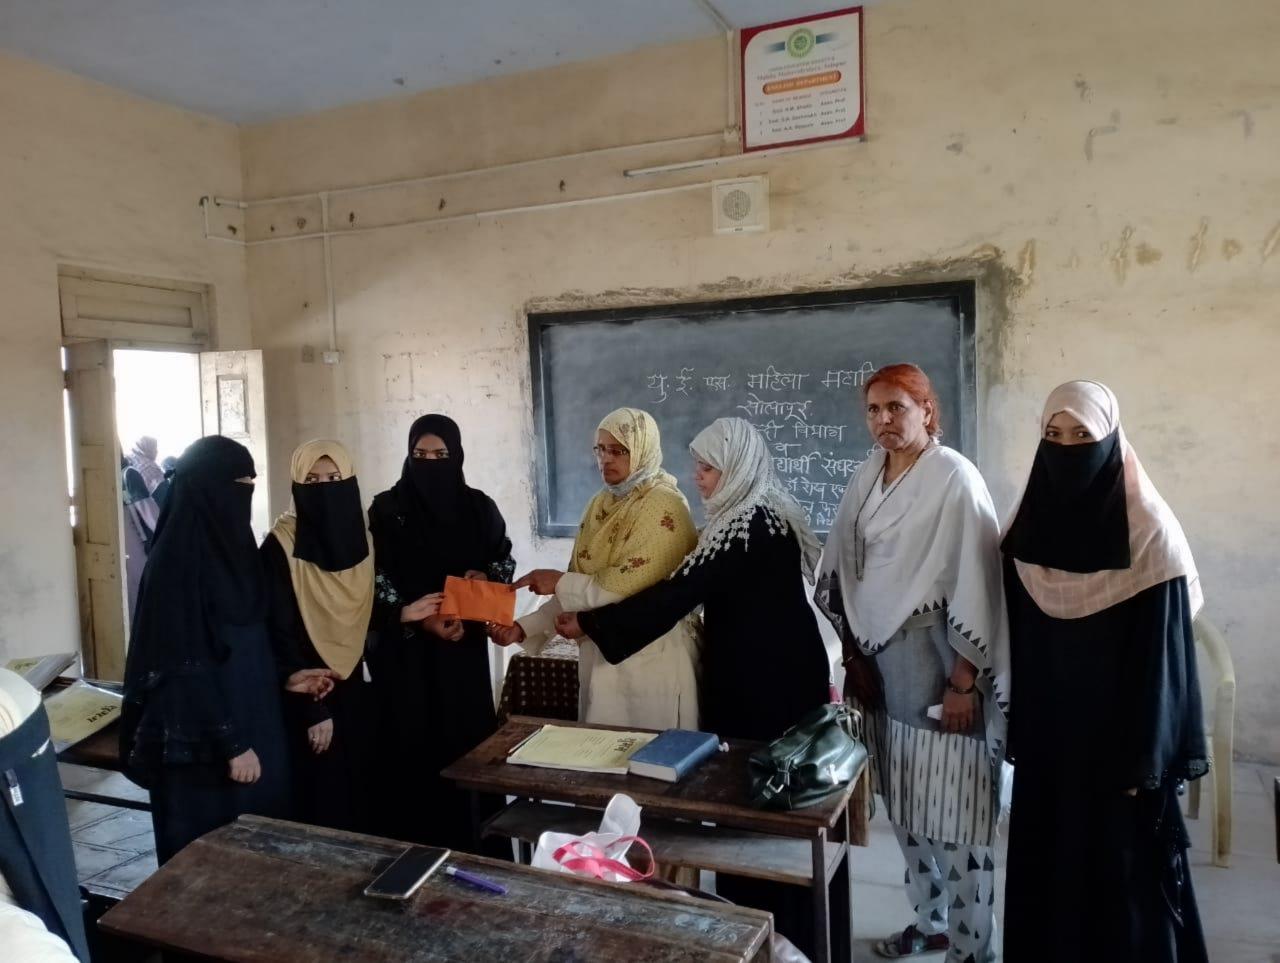

We greatly appreciate the efforts taken by you for being donated the "**Projector & Projector Screen with Stand**" for the development of the college in the year 2017-2018. Helping that you may extend the same co-operation in future.

Thanking You

**Yours Faithfully** 

I/c. Principal U.E.S. Mahila Mahavidyalaya, Solapur.

Estd-1989.

Union Education Society's

# Alumni donated Projector & Projector Screen with stand

Ser an

-----------