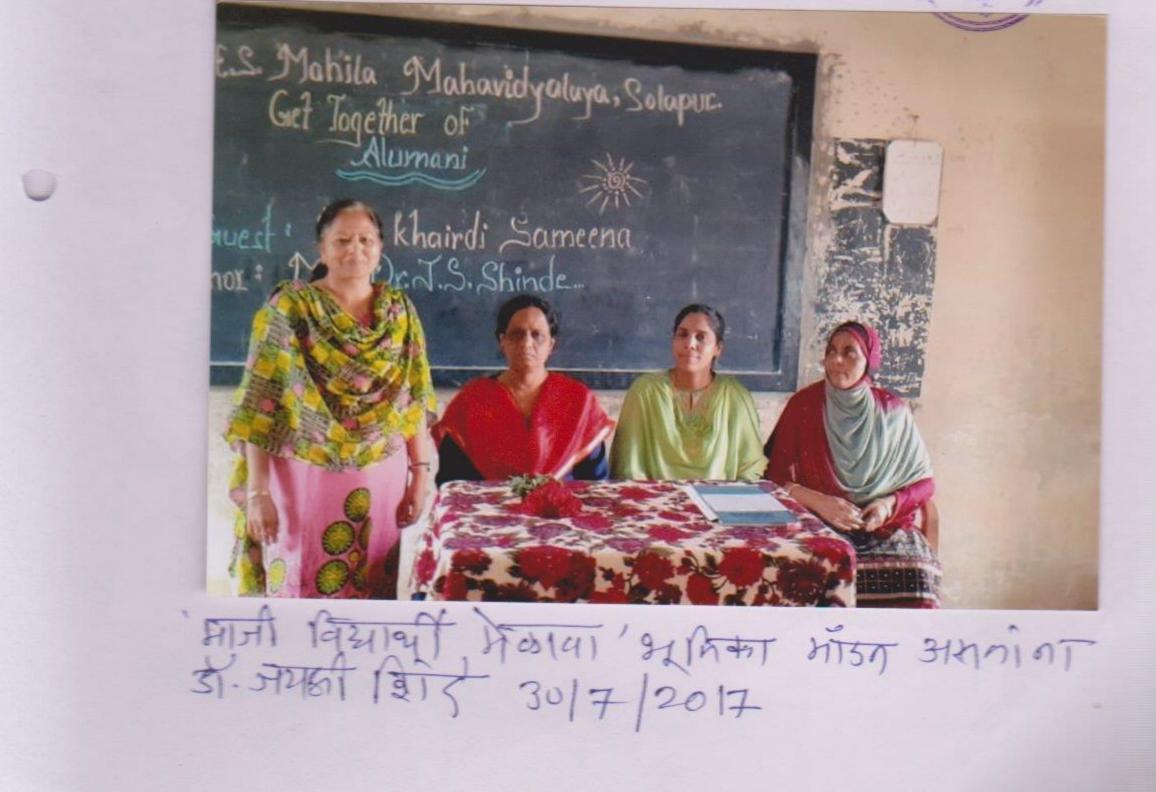

### कार्यक्रम पत्रिका

'माजी विद्यार्थी मेळावा' २०१७-२०१८ दि.३०/०७/२०१७ - डॉ.जयश्री शिंदे

### प्रास्ताविक

आभार

अध्यक्ष - प्राचार्या डॉ. जी. ए. शेख

सुत्रसंचालन - प्रा.नायब झेड.ए.

प्रमुख पाहुणे - श्रीमती समीना खैरदी

- श्री अमर दिक्षित

26

Solapur. J.E.S. teritch ..... \* NAA U.E.S. Mahila Mahavidyalaya Solapur. प्रभारों प्राचार्य यु. ई. एस. महिला महाविद्यालय, सोलापूर.