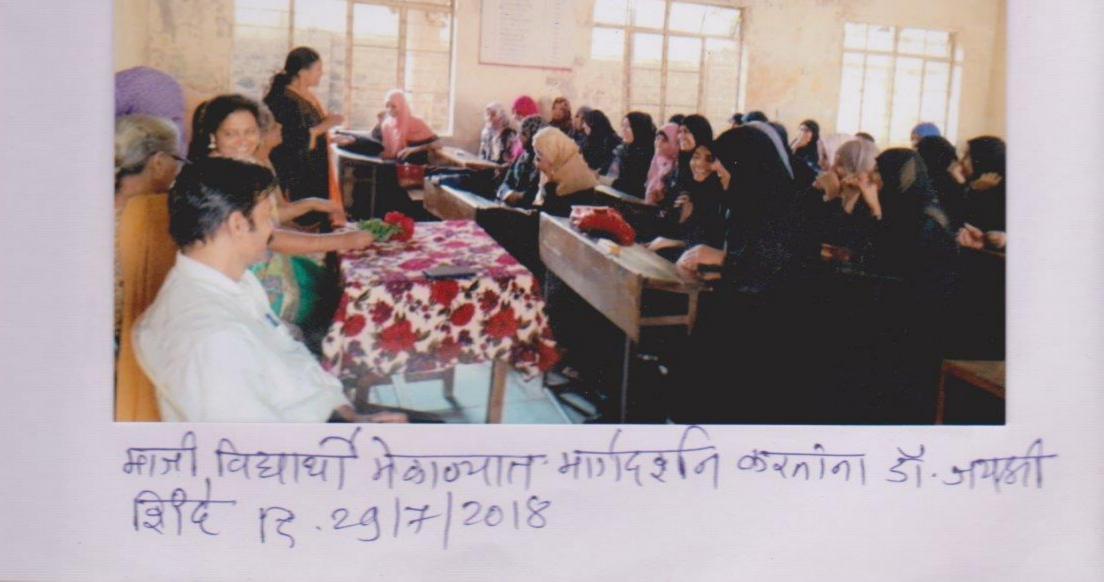

### यु. ई. एस. महिला महाविद्यालय, सोलापूर.

कार्यक्रम पत्रिका

'माजी विद्यार्थी मेळावा'

2085-2808

दि. २९/०७/२०१८

प्रास्ताविक

- डॉ. जयश्री शिंदे

अध्यक्ष - प्र. प्राचार्या डॉ. एफ. एम. शेख

सुत्रसंचालन - श्री अमर दिक्षित

स्वागत - प्र. प्राचार्या यांचेहस्ते

प्रमुख पाहुणे - प्रा. यास्मीन शेख

आभार प्रा. नायब झेड. ए. Mahe Solapur. STAD प्रभारी प्रावार्य यु. ई. एस. महिला महाविद्यालय, linetar U.E.S. Mahila Mahavidyalaya Solapur.

### दिनांक: १९/०७/२०१८

सर्व विद्यार्थिनींना सूचित करणेंत येते कि, आपल्या महाविद्यालयात दि. २९/०७/२०१८ रोजी राज्याळी १०.०० वाजता माजी विद्यार्थ्यांचा मेळावा आयोजित करण्यात आला आहे. सदर नेळाव्यामध्ये सर्वांनी उपस्थित रहावे.