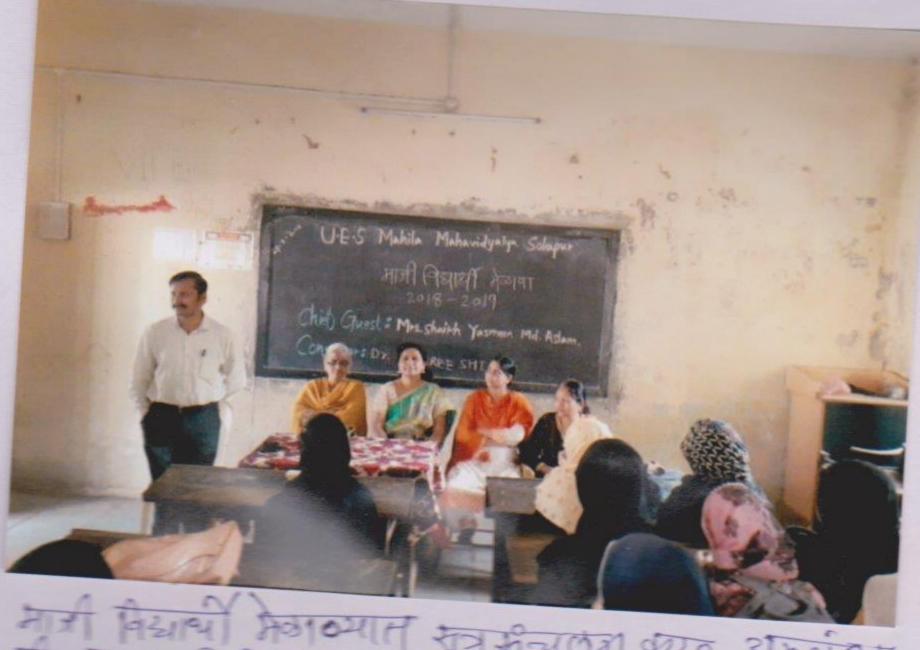

### यु. ई. एस. महिला महाविद्यालय, सोलापूर.

कार्यक्रम पत्रिका

'माजी विद्यार्थी मेळावा'

2085-2808

दि. २९/०७/२०१८

प्रास्ताविक

- डॉ. जयश्री शिंदे

अध्यक्ष - प्र. प्राचार्या डॉ. एफ. एम. शेख

सुत्रसंचालन - श्री अमर दिक्षित

स्वागत - प्र. प्राचार्या यांचेहस्ते

प्रमुख पाहुणे - प्रा. यास्मीन शेख

आभार प्रा. नायब झेड. ए. Mahe Solapur. STAD प्रभारी प्रावार्य यु. ई. एस. महिला महाविद्यालय, linetar U.E.S. Mahila Mahavidyalaya Solapur.