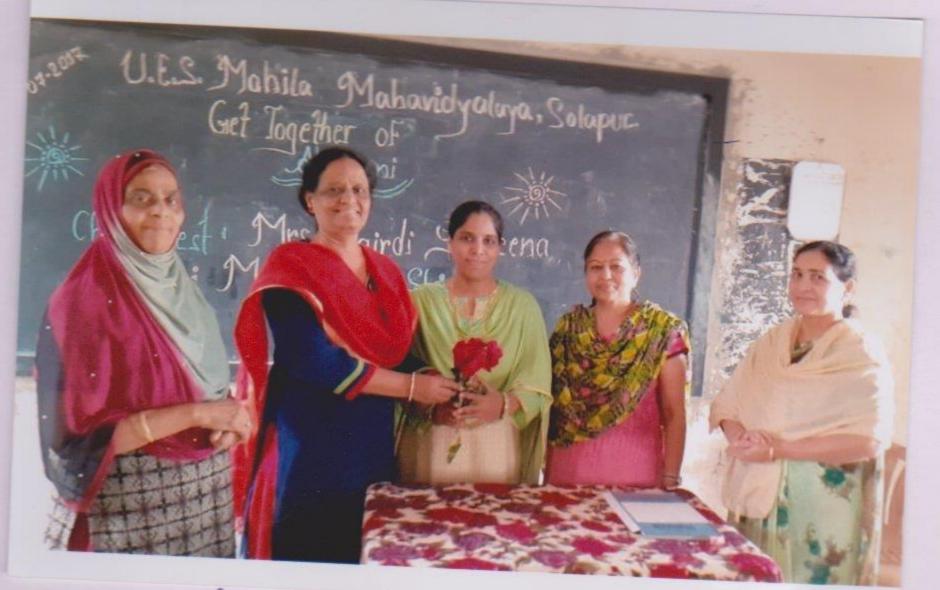

### कार्यक्रम पत्रिका

'माजी विद्यार्थी मेळावा' २०१७-२०१८ दि.३०/०७/२०१७ - डॉ.जयश्री शिंदे

### प्रास्ताविक

आभार

अध्यक्ष - प्राचार्या डॉ. जी. ए. शेख

सुत्रसंचालन - प्रा.नायब झेड.ए.

प्रमुख पाहुणे - श्रीमती समीना खैरदी

- श्री अमर दिक्षित

26

Solapur. J.E.S. teritch ..... \* NAA U.E.S. Mahila Mahavidyalaya Solapur. प्रभारों प्राचार्य यु. ई. एस. महिला महाविद्यालय, सोलापूर.