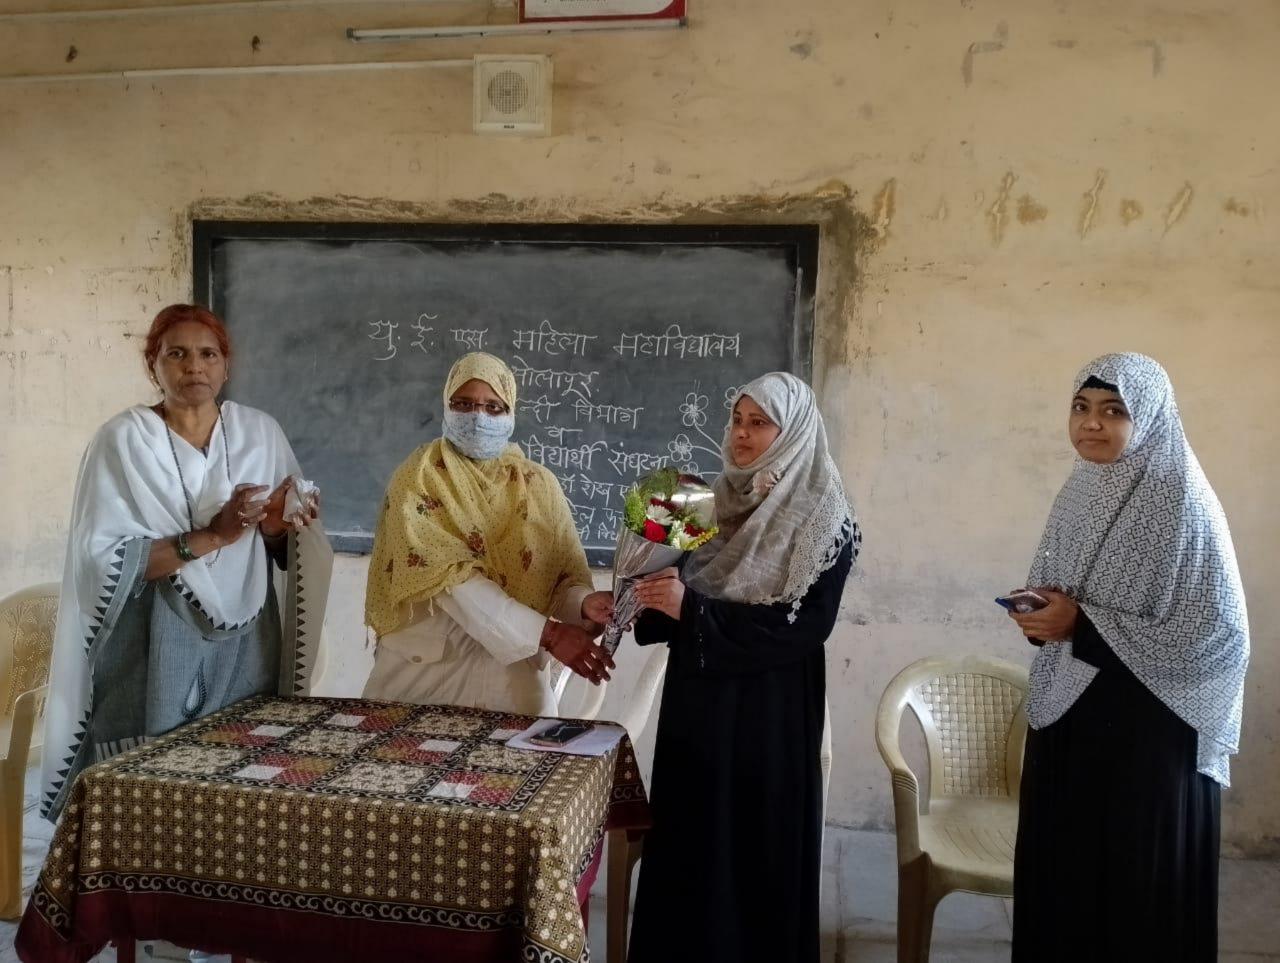

0 ABRT 4 2010 4 lecot 12.1/7/2017 "माजी विद्याकी संघटन)" पदाखिकारी व्यापी केंद्र दि होगा रोजी आयो जिन करण्यास येणार झाहे. लरी प्रवांगी 34 Ray 2007a. केवृति 12.81712017 512/213 alt and allowit 200: 1.00 Pm. (31 जायहरी सिंहे BODT: NEI AUION सकोतील विषंग (a42) मार्गात मार्गन्त वलंत वानूम काभम करने. महाविद्यालयीम विद्यार्थी - मानी विद्यार्थी योगी महत्वित्यार सका आहित एकाई उधारुआत आयोगि करणे मानी विद्यार्थी मेन्वन आयोजिन करणे. 3. महाविधाळ्यालील विकासांस दर्भात न्यन करणे. 4. आभाषा वेकेना विजय मारेने सारग 31000 · 1. MIMIA SI. A. C. 2728 : 31-52197 2. 31. 517401 1212 212/5/K 211092105 3. भो. गारित नाभव : 3414421 Dry A 6. 212no 4121 : सनिव J. Perga star Hourt ; nen Ag 5. Munshi 6. 21 जीता देश/Ka れらえて 12um le 5 7. 2111210) 2000 : 41922 vunder

2017-2018

8/7/2017 heloi (ulecol) अष्टाविद्यात्त्र आलीत सर्व प्राह्मापुक सदस्यों भी व मार्जी विद्यार्थी स्विट्वेग्मा पंदादिकान्यांची तैवक दि 8/7/2017 शेजी आयोगित करणोंग काली होती. ट्याक रवाली ल 441 August Hyer 34 Ran Eth. a canalito Augular - unit devain sind. Goias: 8/7/2017 2thod 2thod 2th 28: 1.00 pm. Basia: ACIAIRS27 (अंग-अव्यक्ती होते) 34 स्थित पदाविकारी Parets Deelse 1.2121101 412TT- 2129 2. start notil 3 21 HIAT 31 TONKADZ T Shulls 4. लवसमा रोख प्राह्मापक मेंदरम जाय हिंग 1. 31 जिस्ती ख़िंद 2. गाभव झेंड . ए. 3. Inden area 4. 931129 अर्व भाजी दिसार्थी संखटनेका परायिका योग 2016/ ab2001 1 3100, 30100 (n (25) (0) marain 30100 विषम-1: मागीत मकोता द्वतीत वाजूक कामन करती. ठराव: डॉ. जयती बिदि यांगी मागील सकोता हन्यत and gradient. Haraph cuizo signal Rol.

2018-2019 मुन् ईन्ट्सन अहित्ता महा विद्यालय, मोलाभूर 14 कि सिंधे खेद पेन सोलाभूर माजी विद्याची सामिती सन्- 2018-2019 NAAC Co-Ordinator आः मं S. Mahila Mahavidyalaya : अध्यहा ! म. प्रायाय 1. प्र. प्राचार्म्डा भुराता भारत : सामन्वम्क : अभो माल्ट मा 2. 31. जायकी दिहि : 34184 Pr : SION कुराश 3: : सनिव : राष्ट्रमीष : कुर्विलेज : आ · Jari : altentour 4311 5. : सदस्प : केगमबालकी की : सदस्प : केगलधुरे 13 6.100 1 49 9 I (1997) मारम्म : सालप्र 7. OZA 8 JIACOT aka crya 11424 g. rinkot gond 18.4 LATU 10. glya ers e Solapur. Anailes प्रभारी प्राचार्य 3191 यु. ई. एस. महिला महाविद्यालय, मार्न NAAC Co-Ordinator HELCON U.E.S. Mahila Mahavidyalaya सोलापूर. Solapur.

2018-2019) 12.2172018 स्तमा यून्येना जिस्तेम (परित्नी) महा विद्यालयातीले सर्व सदस्योंची (पाद्यापुक) व मानी विद्यार्थी संखटकेच्या पदाडिफान्यांची केक दि शृत/ष रोजी आयोगित करण्याती आली केन्द्र ' ट्यात स्वर्णिक सदस्या भी उपरिषान होते. व स्वाफील विजयावर जय करण्यात आली. येणरि शाह. 512101 साम्यय के Gaia: 9/7/2018 ा (डा जग्यहा छिद) 070 : 12.00 pm. 121.00 gm विकाणः महाविद्यालय Starter Dr. Colestan सर्रातील विषय:-भारतील मन्त्रा आहावा दोन 1947:(1) मानी वियाधीनीन्या मेळावा आयोजित करण्योत थावा (agy (2) यावावन चन्द्रिकरने. महाविद्याल्या संदर्शात महत्वाग्मा सम्पनन awy (3) महावियाल्यान्या मिकार्जामाठी आर्थिक व विषमः (4) वस्तुय्भा अद्रुकात चंत्र व सूचना मेक ची जारिती विषयी चंचरिकरने (5) आस्मा वेकेना विजय (6) THEIR All Annitch. प्रभारी प्राचार्य Solapur. NAAS Co-Ordinator 21/1002100 यु. ई. एस. महिला महाविद्यालय, U.E.S. Mahila Mahavidyalaya माजी विद्यार्थी सोलापूर. २ Solapur. HEICO) MALES HOUSE IPHONE TIETISTIMAL THE Al- Coment Anisity Aligned