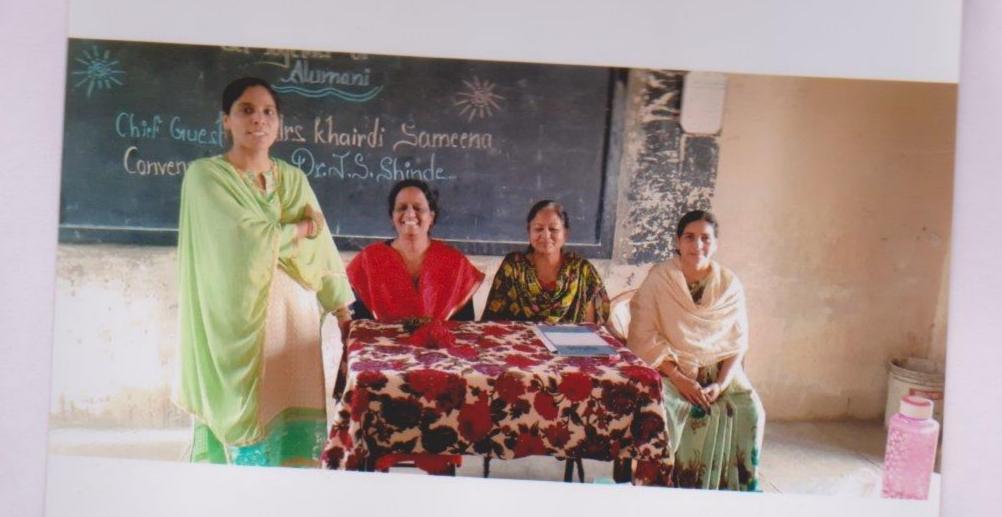

### कार्यक्रम पत्रिका

'माजी विद्यार्थी मेळावा' २०१७-२०१८ दि.३०/०७/२०१७ - डॉ.जयश्री शिंदे

### प्रास्ताविक

आभार

अध्यक्ष - प्राचार्या डॉ. जी. ए. शेख

सुत्रसंचालन - प्रा.नायब झेड.ए.

प्रमुख पाहुणे - श्रीमती समीना खैरदी

- श्री अमर दिक्षित

26

Solapur. J.E.S. teritch ..... \* NAA U.E.S. Mahila Mahavidyalaya Solapur. प्रभारों प्राचार्य यु. ई. एस. महिला महाविद्यालय, सोलापूर.

# 'मानी विद्याची मेळावा ' अम्रुव पाहुने ठट० हा कापते मेतन्य ज्यब्त करनाना हरे. 3017/2017

2and Intrian R-3017/2017

| UNION EDUCA                               | CULTURE DE CONTRACTOR             |
|-------------------------------------------|-----------------------------------|
| UNION EDUCA                               | TION SOCIETYSMAHILA MAHAVIDYALAYA |
| 888                                       | SIDDHESHWAR PETH, SOLAPUR         |
| uesmm@yahoo.com<br>uesmmsolapur@gmail.com | PhNo. 0786-757833                 |
| Ref No: 1128/2017-18/60/871               | 8 Date: 30-07. 2017               |
| प्रति,                                    |                                   |
| श्रीमती समीना खैरदी                       |                                   |
| सोलापूर.                                  |                                   |
|                                           |                                   |

महोदया,

आमच्या महाविद्यालयात दिनांक ३०/०७/२०१७ रोजी सकाळी १०.०० वाजता 'माजी विद्यार्थि मेळावा' चे आयोजन करण्यात आले होते. सदर मेळाव्या मध्ये आपण प्रमुख पाहुणे म्हणून उपस्थित राहून आमच्या विद्यार्थीनींना मार्गदर्शन केल्याबददल आपले हार्दिक आभार.