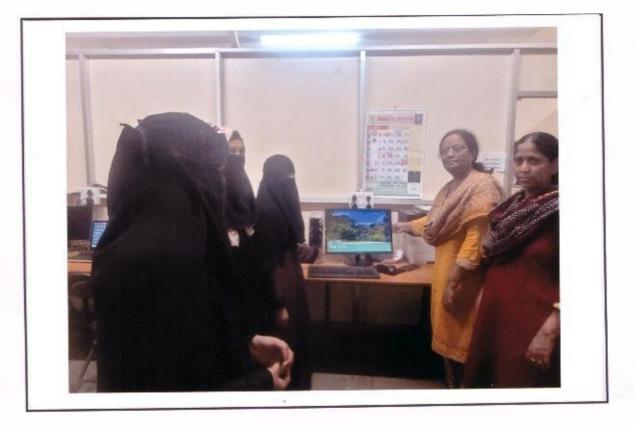

Email-uesmmsolapur@gmail.com)

Dr Farzana M. Shaikh

Principal, I/c.

To, The Alumni U.E.S. Mahila Mahavidyalaya, Solapur

Subject: Letter of Appreciation

Dear Alumni,

We greatly appreciate the efforts taken by you for being donated the "**Computer Set**" for the development of the college in the year 2018-2019. Helping that you may extend the same co-operation in future.

Thanking You

Ref.No. UES/2018-19 60/81 A-Date: 12/08/2019

**Yours Faithfully** 

l/c. Principal U.E.S. Mahila Mahavidyalaya, Solapur.

Union Education Society's

#### Alumni donated Computer Set

Estd-1989.

Union Education Society's