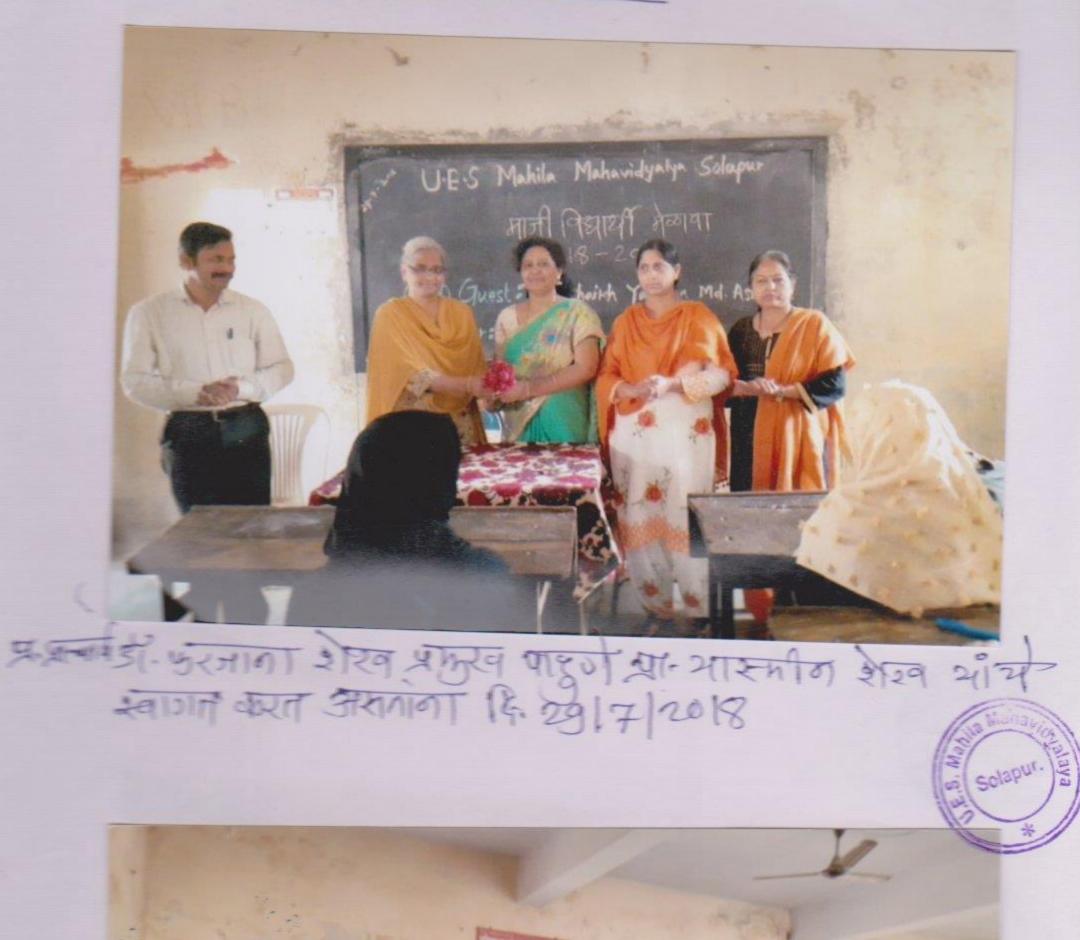

१८

सर्व विद्यार्थिनींना सूचित करणेंत येते कि, आपल्या महाविद्यालयात दि. २९/०७/२०१८ रोजी राज्याळी १०.०० वाजता माजी विद्यार्थ्यांचा मेळावा आयोजित करण्यात आला आहे. सदर नेळाव्यामध्ये सर्वांनी उपस्थित रहावे.

प्रभारी प्राचार्य यु. ई. एस. महिला महाविद्यालय, सोलापूर.

Maha E.S. M Solapur.

Ordinator

U.E.S. Mahila Mahavidyalaya Solapur.



### यु. ई. एस. महिला महाविद्यालय, सोलापूर.

कार्यक्रम पत्रिका

'माजी विद्यार्थी मेळावा'

2085-2808

दि. २९/०७/२०१८

प्रास्ताविक

- डॉ. जयश्री शिंदे

अध्यक्ष - प्र. प्राचार्या डॉ. एफ. एम. शेख

सुत्रसंचालन - श्री अमर दिक्षित

स्वागत - प्र. प्राचार्या यांचेहस्ते

प्रमुख पाहुणे - प्रा. यास्मीन शेख

आभार प्रा. नायब झेड. ए. Mahe Solapur. STAD प्रभारी प्रावार्य यु. ई. एस. महिला महाविद्यालय, linetar U.E.S. Mahila Mahavidyalaya Solapur.

2018-2019 माजी विद्यावी मेळावा





2018-2019









2018-2019

### U.E.S.Mahila Mahavidyalaya, Solapur.

Name of the Committee Name of the Convener Name of the Guest Lecturer Title of the Programme Date 29/-7/20-18 Total Present 7-6

: मानी विद्यार्थी मेठावा डॉ. जयहती जिन्दे माजी विद्यार्थी किञावा (शस्तीन शेख) महाविधारत्र्यालय विकासाफ्रही माजी विद्याल्यी अष्टाविधारत्र्यालय विकासाफ्रही माजी विद्यालयी Duration of the Programme - 10.009m. 01.00 Pm.

| Sr. Name of the Student  | Class | Roll<br>No. | Signature |
|--------------------------|-------|-------------|-----------|
| 1 प्रेल २२१मा वाना दलाला |       |             | Reshmas   |
| 3 2134 हार्शना फेज अरमद  |       |             | Schooler  |
| 3) 4244 (m) 10/2112      |       |             | Darite    |
| 41 WHICER TEAT           |       |             | Heena     |