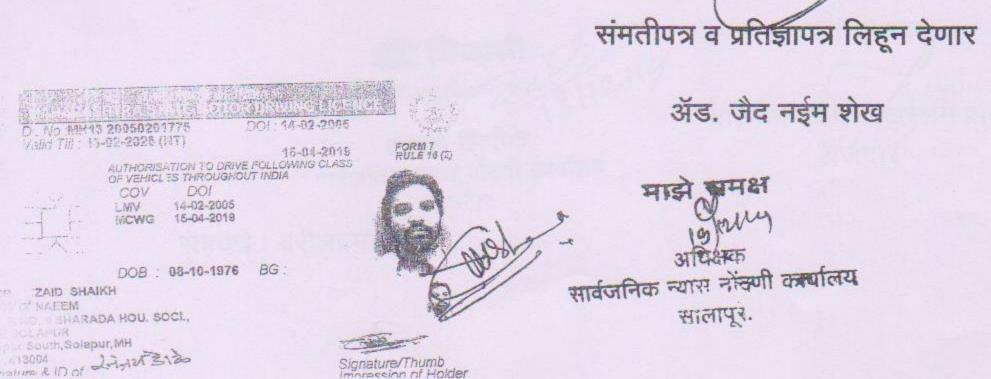

यात अर्जदारातर्फे जागेचे संमतीपत्र व प्रतिज्ञापत्र लिहून देतो की,

यात मी **ॲड. जैद नईम शेख , वय : ४५ वर्षे, धंदा : व्यवसाय , रा. ९, शारदा** हौसिंग सोसायटी, सोलापूर कारणे सत्य प्रतिज्ञेवर प्रतिज्ञापत्र लिहून देतो की,

युनियन एज्युकेशन सोसायटी, सोलापूर या संस्थेच्या मालकी वहिवाटीची जागा १४१ अ, सिध्देश्वर पेठ, सोलापूर ही जागा यास्मीन बेगम म. अस्लम शेख यांनी आपल्या कार्यालयात सादर केलेल्या युनियन एज्युकेशन सोसायटी महिला महाविद्यालय अल्युम्नी असोसिएशन, १४१ अ, सिध्देश्वर पेठ, सोलापूर या संस्था नोंदणी प्रकरणामध्ये ३० × २० एवढी जागा वर नमूद संस्थेच्या कार्यालयासाठी विनामोबदला वापरण्यास दिली असून त्यास माझी पूर्ण संमती असल्याने मी माझी स्वाक्षरी संमतीपत्र तथा प्रतिज्ञापत्रावर आज रोजी केलेली आहे.

मी असेही लिहून देतो की, वर नमूद माहिती मी वाचली असून मी माझे माहिती व समजुतीप्रमाणे सत्य व बरोबर आहे. जर वर नमूद माहिती खोटी अगर चुकीची निघाल्यास अथवा भविष्यामध्ये काही वाद निर्माण झाल्यास त्यास मी वैयक्तिकरित्या जबाबदार राहीन असे या प्रतिज्ञापत्रद्वारे लिहून देत आहे.