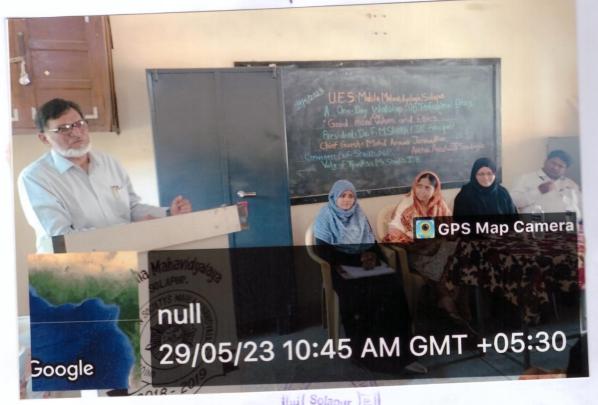

## Schedule of One Day Workshop ON

National Education Policy 2020: An Overview

Date: 30/05/2023

| Sr.No | Time                     | <b>Event- Programme</b>                                                                   |
|-------|--------------------------|-------------------------------------------------------------------------------------------|
| 01    | 9.00 to 10.00a.m.        | Registration & Tea                                                                        |
| 02    | 10.00a.m. to 3.00 p.m.   | Convener: Mrs. Shaikh N.P. Anchoring: Mr. I.B.Shaikh                                      |
| 03    | 10.00 to 10.15 a.m.      | Inauguration Dr. F.M.Shaikh (I/C. Principal)                                              |
| 04    | 10.15 to 11.15 a.m.      | Chief Guest Adv. Ravindra B. Chalwadi Assistant Professor, Dayanand Law College, Solapur. |
| 05    | 11.15am to 12.00 pm      | Key-Note Speaker<br>Assistant Professor,<br>Dayanand Law College, Solapur.                |
| 05    | 12.00 p.m. to 1.00 p.m.  | Lunch Break                                                                               |
| 06    | 1.00 p.m.to<br>2.30 p.m. | President of Valedictory Function<br>Dr.F.M.Shaikh (I/C. Principal)                       |
| 07    | 2.30 p.m. to 2.45 pm     | Miss Alfiya Sayyed<br>(Vote of Thanks)                                                    |