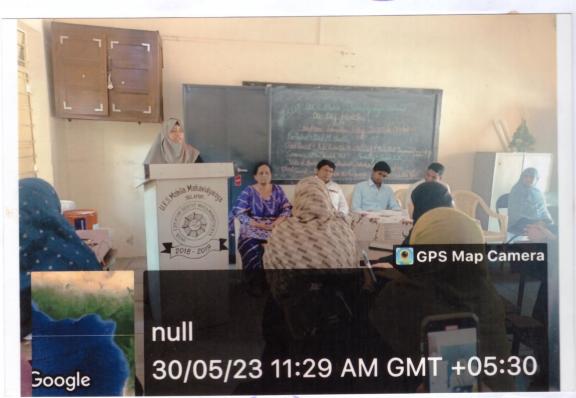

## Schedule of One Day Workshop ON

National Education Policy 2020: An Overview

Date: 30/05/2023

| Sr.No | Time                     | <b>Event- Programme</b>                                                                   |
|-------|--------------------------|-------------------------------------------------------------------------------------------|
| 01    | 9.00 to 10.00a.m.        | Registration & Tea                                                                        |
| 02    | 10.00a.m. to 3.00 p.m.   | Convener: Mrs. Shaikh N.P. Anchoring: Mr. I.B.Shaikh                                      |
| 03    | 10.00 to 10.15 a.m.      | Inauguration Dr. F.M.Shaikh (I/C. Principal)                                              |
| 04    | 10.15 to 11.15 a.m.      | Chief Guest Adv. Ravindra B. Chalwadi Assistant Professor, Dayanand Law College, Solapur. |
| 05    | 11.15am to 12.00 pm      | Key-Note Speaker<br>Assistant Professor,<br>Dayanand Law College, Solapur.                |
| 05    | 12.00 p.m. to 1.00 p.m.  | Lunch Break                                                                               |
| 06    | 1.00 p.m.to<br>2.30 p.m. | President of Valedictory Function<br>Dr.F.M.Shaikh (I/C. Principal)                       |
| 07    | 2.30 p.m. to 2.45 pm     | Miss Alfiya Sayyed<br>(Vote of Thanks)                                                    |

## Guest-Speech

NAAC Go-Ordinator
U.E.S. Mahila Mahavidyalaya
Solapur.

U. E. S. Mahila Mahavidyalaya, Solapur.

## Presidential Speech

NAAC Co-Ordinator Vole of Thomks

For