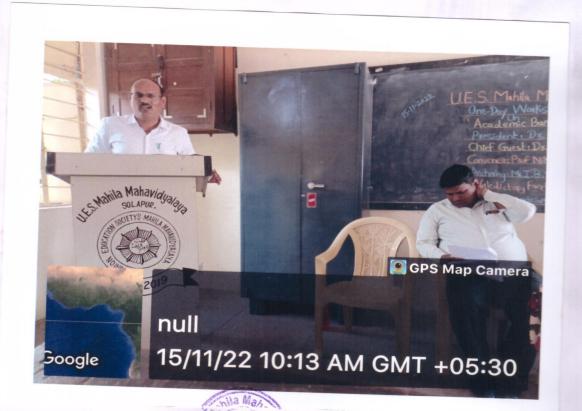

## Schedule of One Day Workshop ON

National Education Policy 2020: An Overview

Date: 30/05/2023

| Sr.No | Time                     | <b>Event- Programme</b>                                                                   |
|-------|--------------------------|-------------------------------------------------------------------------------------------|
| 01    | 9.00 to 10.00a.m.        | Registration & Tea                                                                        |
| 02    | 10.00a.m. to 3.00 p.m.   | Convener: Mrs. Shaikh N.P. Anchoring: Mr. I.B.Shaikh                                      |
| 03    | 10.00 to 10.15 a.m.      | Inauguration Dr. F.M.Shaikh (I/C. Principal)                                              |
| 04    | 10.15 to 11.15 a.m.      | Chief Guest Adv. Ravindra B. Chalwadi Assistant Professor, Dayanand Law College, Solapur. |
| 05    | 11.15am to 12.00 pm      | Key-Note Speaker<br>Assistant Professor,<br>Dayanand Law College, Solapur.                |
| 05    | 12.00 p.m. to 1.00 p.m.  | Lunch Break                                                                               |
| 06    | 1.00 p.m.to<br>2.30 p.m. | President of Valedictory Function<br>Dr.F.M.Shaikh (I/C. Principal)                       |
| 07    | 2.30 p.m. to 2.45 pm     | Miss Alfiya Sayyed<br>(Vote of Thanks)                                                    |

Solapur.

Subject: Invitation as a Chief Guest for One Day Workshop on National Education Policy.

Respected Sir,

We are honored and pleased to invite you as a Chief Guest for the One Day Workshop on the topic "National Education Policy2020:An Overview "under IQAC Committee on 30/05/2023 at 10:00 a.m. in the college. It would be such huge privilege to have you with us at this special occasion.