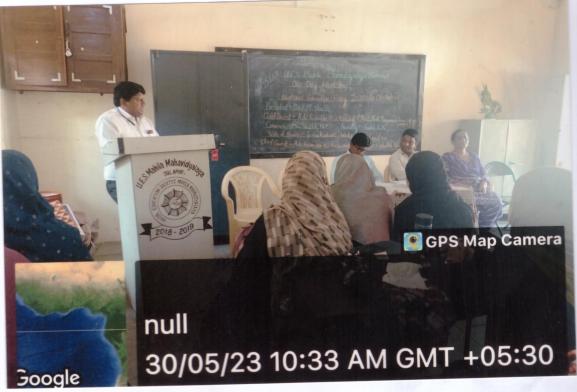

#### Mahila Mahavidyalaya, Solapur

**Notice** 

Date: 29/05/2023

All the Staff and Students are hereby informed that the college is organizing One Day Workshop on the topic "National Education Policy2020:An Overview" under IQAC Committee on 30/05/2023 at 10a.m. in the Room No. 3. All the staff and students are requested to attend the workshop.

## Schedule of One Day Workshop ON

National Education Policy 2020: An Overview

Date: 30/05/2023

| Sr.No | Time                     | <b>Event- Programme</b>                                                                   |
|-------|--------------------------|-------------------------------------------------------------------------------------------|
| 01    | 9.00 to 10.00a.m.        | Registration & Tea                                                                        |
| 02    | 10.00a.m. to 3.00 p.m.   | Convener: Mrs. Shaikh N.P. Anchoring: Mr. I.B.Shaikh                                      |
| 03    | 10.00 to 10.15 a.m.      | Inauguration Dr. F.M.Shaikh (I/C. Principal)                                              |
| 04    | 10.15 to 11.15 a.m.      | Chief Guest Adv. Ravindra B. Chalwadi Assistant Professor, Dayanand Law College, Solapur. |
| 05    | 11.15am to 12.00 pm      | Key-Note Speaker<br>Assistant Professor,<br>Dayanand Law College, Solapur.                |
| 05    | 12.00 p.m. to 1.00 p.m.  | Lunch Break                                                                               |
| 06    | 1.00 p.m.to<br>2.30 p.m. | President of Valedictory Function<br>Dr.F.M.Shaikh (I/C. Principal)                       |
| 07    | 2.30 p.m. to 2.45 pm     | Miss Alfiya Sayyed<br>(Vote of Thanks)                                                    |