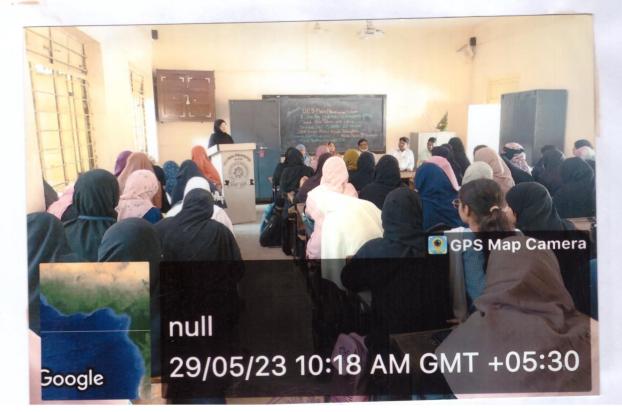

## Schedule of One Day Workshop ON

National Education Policy 2020: An Overview

Date: 30/05/2023

| Sr.No | Time                     | <b>Event- Programme</b>                                                                   |
|-------|--------------------------|-------------------------------------------------------------------------------------------|
| 01    | 9.00 to 10.00a.m.        | Registration & Tea                                                                        |
| 02    | 10.00a.m. to 3.00 p.m.   | Convener: Mrs. Shaikh N.P. Anchoring: Mr. I.B.Shaikh                                      |
| 03    | 10.00 to 10.15 a.m.      | Inauguration Dr. F.M.Shaikh (I/C. Principal)                                              |
| 04    | 10.15 to 11.15 a.m.      | Chief Guest Adv. Ravindra B. Chalwadi Assistant Professor, Dayanand Law College, Solapur. |
| 05    | 11.15am to 12.00 pm      | Key-Note Speaker<br>Assistant Professor,<br>Dayanand Law College, Solapur.                |
| 05    | 12.00 p.m. to 1.00 p.m.  | Lunch Break                                                                               |
| 06    | 1.00 p.m.to<br>2.30 p.m. | President of Valedictory Function<br>Dr.F.M.Shaikh (I/C. Principal)                       |
| 07    | 2.30 p.m. to 2.45 pm     | Miss Alfiya Sayyed<br>(Vote of Thanks)                                                    |