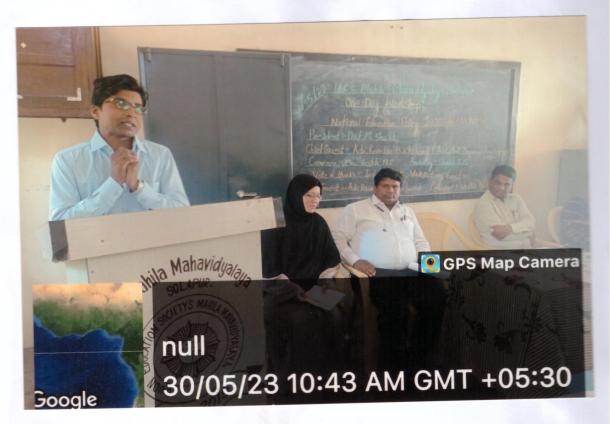

## Schedule of One Day Workshop ON

National Education Policy 2020: An Overview

Date: 30/05/2023

| Sr.No | Time                     | <b>Event- Programme</b>                                                                   |
|-------|--------------------------|-------------------------------------------------------------------------------------------|
| 01    | 9.00 to 10.00a.m.        | Registration & Tea                                                                        |
| 02    | 10.00a.m. to 3.00 p.m.   | Convener: Mrs. Shaikh N.P. Anchoring: Mr. I.B.Shaikh                                      |
| 03    | 10.00 to 10.15 a.m.      | Inauguration Dr. F.M.Shaikh (I/C. Principal)                                              |
| 04    | 10.15 to 11.15 a.m.      | Chief Guest Adv. Ravindra B. Chalwadi Assistant Professor, Dayanand Law College, Solapur. |
| 05    | 11.15am to 12.00 pm      | Key-Note Speaker<br>Assistant Professor,<br>Dayanand Law College, Solapur.                |
| 05    | 12.00 p.m. to 1.00 p.m.  | Lunch Break                                                                               |
| 06    | 1.00 p.m.to<br>2.30 p.m. | President of Valedictory Function<br>Dr.F.M.Shaikh (I/C. Principal)                       |
| 07    | 2.30 p.m. to 2.45 pm     | Miss Alfiya Sayyed<br>(Vote of Thanks)                                                    |

## Introduction of the Chief Guest

hours

#### GUEST SPEECH

Anich

For Aguirda

CHUEST - TEECH