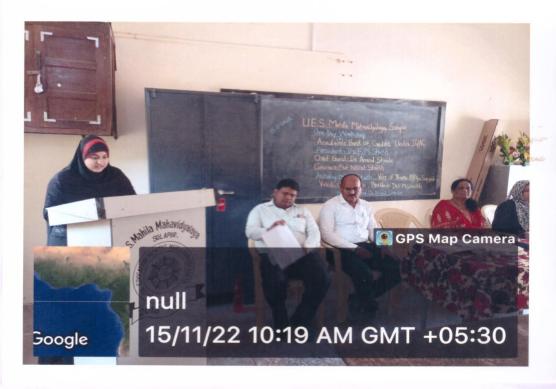

## Schedule of One Day Workshop ON

National Education Policy 2020: An Overview

Date: 30/05/2023

| Sr.No | Time                     | <b>Event- Programme</b>                                                                   |
|-------|--------------------------|-------------------------------------------------------------------------------------------|
| 01    | 9.00 to 10.00a.m.        | Registration & Tea                                                                        |
| 02    | 10.00a.m. to 3.00 p.m.   | Convener: Mrs. Shaikh N.P. Anchoring: Mr. I.B.Shaikh                                      |
| 03    | 10.00 to 10.15 a.m.      | Inauguration Dr. F.M.Shaikh (I/C. Principal)                                              |
| 04    | 10.15 to 11.15 a.m.      | Chief Guest Adv. Ravindra B. Chalwadi Assistant Professor, Dayanand Law College, Solapur. |
| 05    | 11.15am to 12.00 pm      | Key-Note Speaker<br>Assistant Professor,<br>Dayanand Law College, Solapur.                |
| 05    | 12.00 p.m. to 1.00 p.m.  | Lunch Break                                                                               |
| 06    | 1.00 p.m.to<br>2.30 p.m. | President of Valedictory Function<br>Dr.F.M.Shaikh (I/C. Principal)                       |
| 07    | 2.30 p.m. to 2.45 pm     | Miss Alfiya Sayyed<br>(Vote of Thanks)                                                    |

#### ONE-DAY WORKSHOP

NEP: 2020 Solapur

Arestely

For Aprilet

## Introduction of the Chief Guest

hours