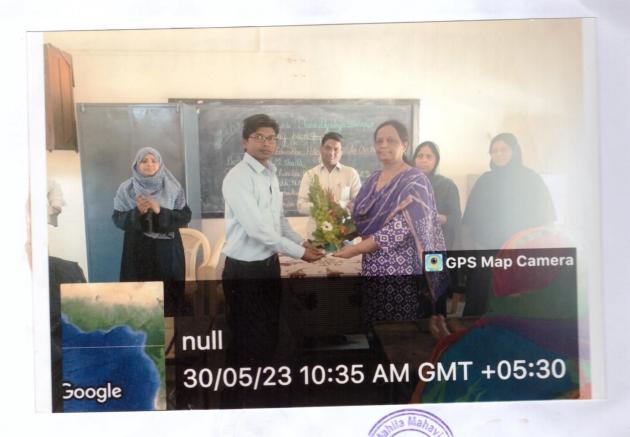

#### Mahila Mahavidyalaya, Solapur

**Notice** 

Date: 29/05/2023

All the Staff and Students are hereby informed that the college is organizing One Day Workshop on the topic "National Education Policy2020:An Overview" under IQAC Committee on 30/05/2023 at 10a.m. in the Room No. 3. All the staff and students are requested to attend the workshop.

## Schedule of One Day Workshop ON

National Education Policy 2020: An Overview

Date: 30/05/2023

| Sr.No | Time                     | <b>Event- Programme</b>                                                                   |
|-------|--------------------------|-------------------------------------------------------------------------------------------|
| 01    | 9.00 to 10.00a.m.        | Registration & Tea                                                                        |
| 02    | 10.00a.m. to 3.00 p.m.   | Convener: Mrs. Shaikh N.P. Anchoring: Mr. I.B.Shaikh                                      |
| 03    | 10.00 to 10.15 a.m.      | Inauguration Dr. F.M.Shaikh (I/C. Principal)                                              |
| 04    | 10.15 to 11.15 a.m.      | Chief Guest Adv. Ravindra B. Chalwadi Assistant Professor, Dayanand Law College, Solapur. |
| 05    | 11.15am to 12.00 pm      | Key-Note Speaker<br>Assistant Professor,<br>Dayanand Law College, Solapur.                |
| 05    | 12.00 p.m. to 1.00 p.m.  | Lunch Break                                                                               |
| 06    | 1.00 p.m.to<br>2.30 p.m. | President of Valedictory Function<br>Dr.F.M.Shaikh (I/C. Principal)                       |
| 07    | 2.30 p.m. to 2.45 pm     | Miss Alfiya Sayyed<br>(Vote of Thanks)                                                    |