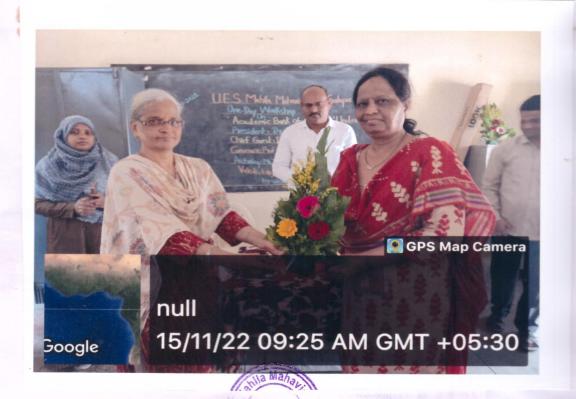

## Schedule of One Day Workshop ON

National Education Policy 2020: An Overview

Date: 30/05/2023

| Sr.No | Time                     | <b>Event- Programme</b>                                                                   |
|-------|--------------------------|-------------------------------------------------------------------------------------------|
| 01    | 9.00 to 10.00a.m.        | Registration & Tea                                                                        |
| 02    | 10.00a.m. to 3.00 p.m.   | Convener: Mrs. Shaikh N.P. Anchoring: Mr. I.B.Shaikh                                      |
| 03    | 10.00 to 10.15 a.m.      | Inauguration Dr. F.M.Shaikh (I/C. Principal)                                              |
| 04    | 10.15 to 11.15 a.m.      | Chief Guest Adv. Ravindra B. Chalwadi Assistant Professor, Dayanand Law College, Solapur. |
| 05    | 11.15am to 12.00 pm      | Key-Note Speaker<br>Assistant Professor,<br>Dayanand Law College, Solapur.                |
| 05    | 12.00 p.m. to 1.00 p.m.  | Lunch Break                                                                               |
| 06    | 1.00 p.m.to<br>2.30 p.m. | President of Valedictory Function<br>Dr.F.M.Shaikh (I/C. Principal)                       |
| 07    | 2.30 p.m. to 2.45 pm     | Miss Alfiya Sayyed<br>(Vote of Thanks)                                                    |

Solapur.

Subject: Invitation as a Chief Guest for One Day Workshop on National Education Policy.

Respected Sir,

We are honored and pleased to invite you as a Chief Guest for the One Day Workshop on the topic "National Education Policy2020:An Overview "under IQAC Committee on 30/05/2023 at 10:00 a.m. in the college. It would be such huge privilege to have you with us at this special occasion.