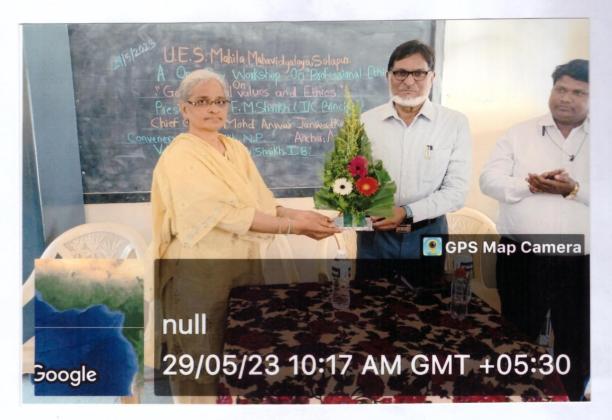

## Schedule of One Day Workshop ON

National Education Policy 2020: An Overview

Date: 30/05/2023

| Sr.No | Time                     | <b>Event- Programme</b>                                                                   |
|-------|--------------------------|-------------------------------------------------------------------------------------------|
| 01    | 9.00 to 10.00a.m.        | Registration & Tea                                                                        |
| 02    | 10.00a.m. to 3.00 p.m.   | Convener: Mrs. Shaikh N.P. Anchoring: Mr. I.B.Shaikh                                      |
| 03    | 10.00 to 10.15 a.m.      | Inauguration Dr. F.M.Shaikh (I/C. Principal)                                              |
| 04    | 10.15 to 11.15 a.m.      | Chief Guest Adv. Ravindra B. Chalwadi Assistant Professor, Dayanand Law College, Solapur. |
| 05    | 11.15am to 12.00 pm      | Key-Note Speaker<br>Assistant Professor,<br>Dayanand Law College, Solapur.                |
| 05    | 12.00 p.m. to 1.00 p.m.  | Lunch Break                                                                               |
| 06    | 1.00 p.m.to<br>2.30 p.m. | President of Valedictory Function<br>Dr.F.M.Shaikh (I/C. Principal)                       |
| 07    | 2.30 p.m. to 2.45 pm     | Miss Alfiya Sayyed<br>(Vote of Thanks)                                                    |

Solapur.

Subject: Invitation as a Chief Guest for One Day Workshop on National Education Policy.

Respected Sir,

We are honored and pleased to invite you as a Chief Guest for the One Day Workshop on the topic "National Education Policy2020:An Overview "under IQAC Committee on 30/05/2023 at 10:00 a.m. in the college. It would be such huge privilege to have you with us at this special occasion.

Subject: Letter of appreciation....

Respected Sir,

We greatly appreciate the efforts taken by you for updating our staff and students intellectually. Hoping that you may extend the same co-operation in future.