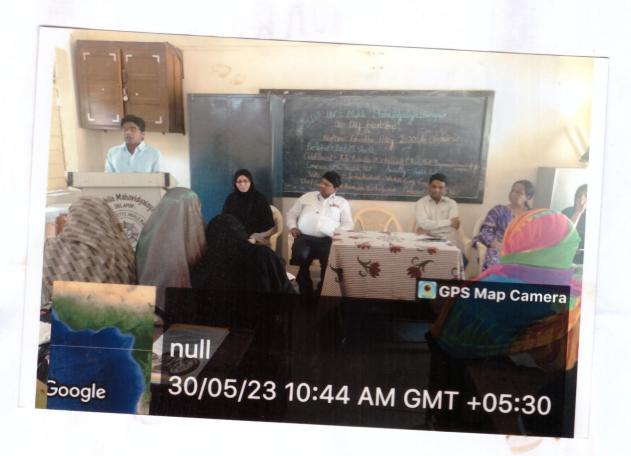

#### Mahila Mahavidyalaya, Solapur

**Notice** 

Date: 29/05/2023

All the Staff and Students are hereby informed that the college is organizing One Day Workshop on the topic "National Education Policy2020:An Overview" under IQAC Committee on 30/05/2023 at 10a.m. in the Room No. 3. All the staff and students are requested to attend the workshop.

## Schedule of One Day Workshop ON

National Education Policy 2020: An Overview

Date: 30/05/2023

| Sr.No | Time                     | <b>Event- Programme</b>                                                                   |
|-------|--------------------------|-------------------------------------------------------------------------------------------|
| 01    | 9.00 to 10.00a.m.        | Registration & Tea                                                                        |
| 02    | 10.00a.m. to 3.00 p.m.   | Convener: Mrs. Shaikh N.P. Anchoring: Mr. I.B.Shaikh                                      |
| 03    | 10.00 to 10.15 a.m.      | Inauguration Dr. F.M.Shaikh (I/C. Principal)                                              |
| 04    | 10.15 to 11.15 a.m.      | Chief Guest Adv. Ravindra B. Chalwadi Assistant Professor, Dayanand Law College, Solapur. |
| 05    | 11.15am to 12.00 pm      | Key-Note Speaker<br>Assistant Professor,<br>Dayanand Law College, Solapur.                |
| 05    | 12.00 p.m. to 1.00 p.m.  | Lunch Break                                                                               |
| 06    | 1.00 p.m.to<br>2.30 p.m. | President of Valedictory Function<br>Dr.F.M.Shaikh (I/C. Principal)                       |
| 07    | 2.30 p.m. to 2.45 pm     | Miss Alfiya Sayyed<br>(Vote of Thanks)                                                    |