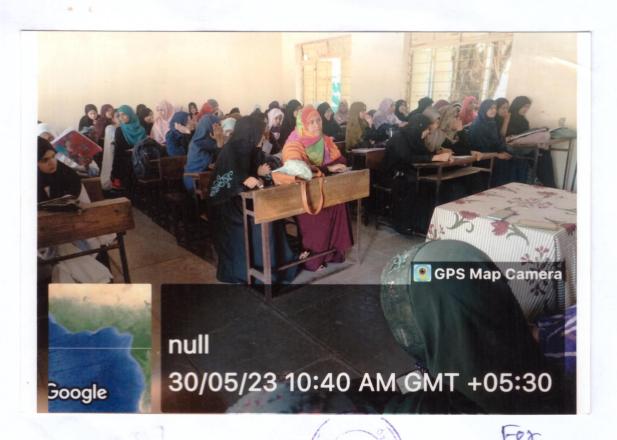

#### Mahila Mahavidyalaya, Solapur

**Notice** 

Date: 29/05/2023

All the Staff and Students are hereby informed that the college is organizing One Day Workshop on the topic "National Education Policy2020:An Overview" under IQAC Committee on 30/05/2023 at 10a.m. in the Room No. 3. All the staff and students are requested to attend the workshop.

## Schedule of One Day Workshop ON

National Education Policy 2020: An Overview

Date: 30/05/2023

| Sr.No | Time                     | <b>Event- Programme</b>                                                                   |
|-------|--------------------------|-------------------------------------------------------------------------------------------|
| 01    | 9.00 to 10.00a.m.        | Registration & Tea                                                                        |
| 02    | 10.00a.m. to 3.00 p.m.   | Convener: Mrs. Shaikh N.P. Anchoring: Mr. I.B.Shaikh                                      |
| 03    | 10.00 to 10.15 a.m.      | Inauguration Dr. F.M.Shaikh (I/C. Principal)                                              |
| 04    | 10.15 to 11.15 a.m.      | Chief Guest Adv. Ravindra B. Chalwadi Assistant Professor, Dayanand Law College, Solapur. |
| 05    | 11.15am to 12.00 pm      | Key-Note Speaker<br>Assistant Professor,<br>Dayanand Law College, Solapur.                |
| 05    | 12.00 p.m. to 1.00 p.m.  | Lunch Break                                                                               |
| 06    | 1.00 p.m.to<br>2.30 p.m. | President of Valedictory Function<br>Dr.F.M.Shaikh (I/C. Principal)                       |
| 07    | 2.30 p.m. to 2.45 pm     | Miss Alfiya Sayyed<br>(Vote of Thanks)                                                    |