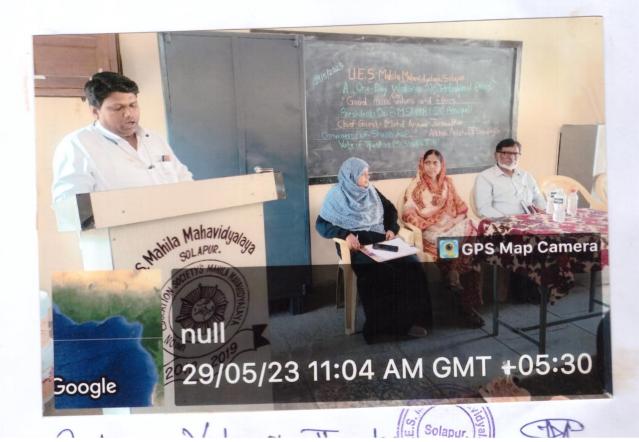

## Schedule of One Day Workshop ON

National Education Policy 2020: An Overview

Date: 30/05/2023

| Sr.No | Time                     | <b>Event- Programme</b>                                                                   |
|-------|--------------------------|-------------------------------------------------------------------------------------------|
| 01    | 9.00 to 10.00a.m.        | Registration & Tea                                                                        |
| 02    | 10.00a.m. to 3.00 p.m.   | Convener: Mrs. Shaikh N.P. Anchoring: Mr. I.B.Shaikh                                      |
| 03    | 10.00 to 10.15 a.m.      | Inauguration Dr. F.M.Shaikh (I/C. Principal)                                              |
| 04    | 10.15 to 11.15 a.m.      | Chief Guest Adv. Ravindra B. Chalwadi Assistant Professor, Dayanand Law College, Solapur. |
| 05    | 11.15am to 12.00 pm      | Key-Note Speaker<br>Assistant Professor,<br>Dayanand Law College, Solapur.                |
| 05    | 12.00 p.m. to 1.00 p.m.  | Lunch Break                                                                               |
| 06    | 1.00 p.m.to<br>2.30 p.m. | President of Valedictory Function<br>Dr.F.M.Shaikh (I/C. Principal)                       |
| 07    | 2.30 p.m. to 2.45 pm     | Miss Alfiya Sayyed<br>(Vote of Thanks)                                                    |