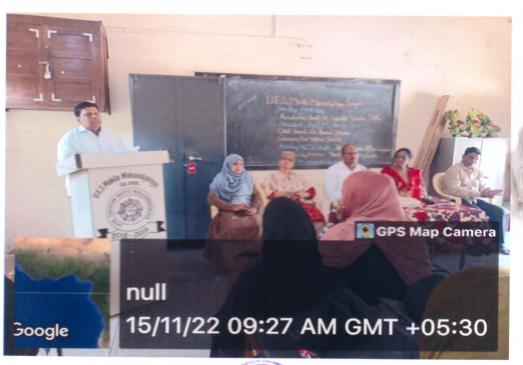

## Schedule of One Day Workshop ON

National Education Policy 2020: An Overview

Date: 30/05/2023

| Sr.No | Time                     | <b>Event- Programme</b>                                                                   |
|-------|--------------------------|-------------------------------------------------------------------------------------------|
| 01    | 9.00 to 10.00a.m.        | Registration & Tea                                                                        |
| 02    | 10.00a.m. to 3.00 p.m.   | Convener: Mrs. Shaikh N.P. Anchoring: Mr. I.B.Shaikh                                      |
| 03    | 10.00 to 10.15 a.m.      | Inauguration Dr. F.M.Shaikh (I/C. Principal)                                              |
| 04    | 10.15 to 11.15 a.m.      | Chief Guest Adv. Ravindra B. Chalwadi Assistant Professor, Dayanand Law College, Solapur. |
| 05    | 11.15am to 12.00 pm      | Key-Note Speaker<br>Assistant Professor,<br>Dayanand Law College, Solapur.                |
| 05    | 12.00 p.m. to 1.00 p.m.  | Lunch Break                                                                               |
| 06    | 1.00 p.m.to<br>2.30 p.m. | President of Valedictory Function<br>Dr.F.M.Shaikh (I/C. Principal)                       |
| 07    | 2.30 p.m. to 2.45 pm     | Miss Alfiya Sayyed<br>(Vote of Thanks)                                                    |

## Presidential Speech

NAAC Co-Ordinator Vole of Thomks

For