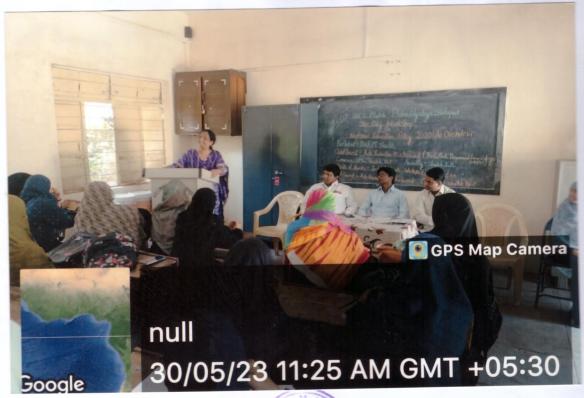

## Introduction of the Chief Guest

hours

#### GUEST SPEECH

Anich

For Aguirda

CHUEST - TEECH

## Guest-Speech

NAAC Go-Ordinator
U.E.S. Mahila Mahavidyalaya
Solapur.

U. E. S. Mahila Mahavidyalaya, Solapur.