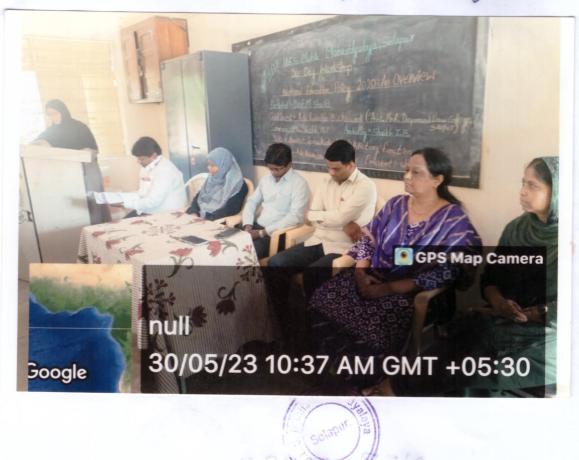

## Schedule of One Day Workshop ON

National Education Policy 2020: An Overview

Date: 30/05/2023

| Sr.No | Time                     | <b>Event- Programme</b>                                                                   |
|-------|--------------------------|-------------------------------------------------------------------------------------------|
| 01    | 9.00 to 10.00a.m.        | Registration & Tea                                                                        |
| 02    | 10.00a.m. to 3.00 p.m.   | Convener: Mrs. Shaikh N.P. Anchoring: Mr. I.B.Shaikh                                      |
| 03    | 10.00 to 10.15 a.m.      | Inauguration Dr. F.M.Shaikh (I/C. Principal)                                              |
| 04    | 10.15 to 11.15 a.m.      | Chief Guest Adv. Ravindra B. Chalwadi Assistant Professor, Dayanand Law College, Solapur. |
| 05    | 11.15am to 12.00 pm      | Key-Note Speaker<br>Assistant Professor,<br>Dayanand Law College, Solapur.                |
| 05    | 12.00 p.m. to 1.00 p.m.  | Lunch Break                                                                               |
| 06    | 1.00 p.m.to<br>2.30 p.m. | President of Valedictory Function<br>Dr.F.M.Shaikh (I/C. Principal)                       |
| 07    | 2.30 p.m. to 2.45 pm     | Miss Alfiya Sayyed<br>(Vote of Thanks)                                                    |

## Introduction of the Chief Guest

hours

#### GUEST SPEECH

Anich

For Aguirda

CHUEST - TEECH