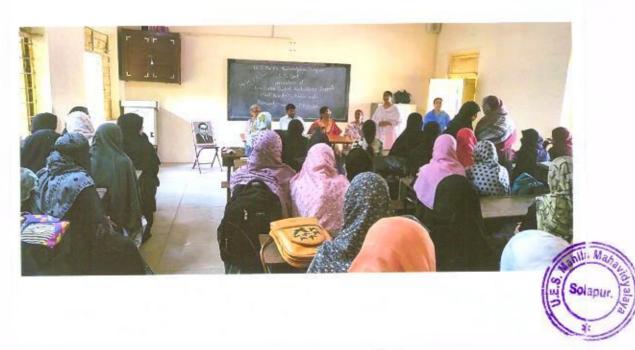

### "Teacher's Day"

6-9-2017

The cultural Committee organised the guest lecture on the occasion of 'Teachers Day' on 6th September 2017. The Chief Guest Dr. J.S. Shinde delivered the lecture on Teacher's Day.

In her speech she expressed that Teachers Day is the day to honour our Gurus who contribute the maximum to our development. It is teachers who help us survive in this competitive world. They are the ones who give impeccable contribution in shaping our careers. They help in building a student's personality and making them ideal citizens.

The programme has organised under the guidance of Mrs.Shaikh N.M. the convener of Cultural Committee Mrs. Nayab Z.A anchored the programme and Mrs. Deshmukh S.N gave a vote of thanks.

Solapur.

Convenor, Cultural Committee