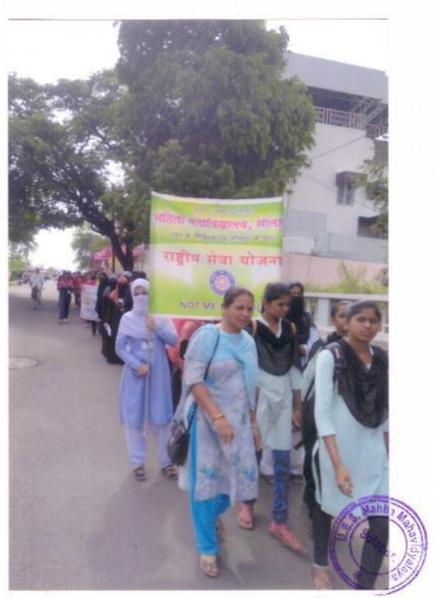

लोकसंख्या दिना निमित भव्य जनजागरण दिंडीचे आयोजन करण्यात आले होते. या दिंडीचे उदघटन दयानंद कला व विज्ञान महाविद्यालयाच्या प्राचार्य डॉ.विजयकुमार उबाळे यांच्या हस्ते करण्यात आले. तर सहाय्यक पोलिस आयुक्त डॉ.दीपाली काळे अध्यक्षस्थानी होते. दिंडीची सुरुवात दयानंद कला व विज्ञान महाविद्यालयाच्या प्रांगणातून भवानी पेठ परिसरातून मार्गस्थ होऊन, समारोप फॅमिली प्लानिंग असोसिएशन ऑफ इंडिया, सोलापूर भवानी पेठ येथील कार्यालयात समारोज झाले. या दिंडीत महाविद्यालयाच्या ५० विद्यार्थीनी एन.एस.एस प्रोग्राम ऑफसर प्रा.नायब झेड.ए , शिपाई समीर पठाण व रहेमान बिलवाड यांनी सहभाग नोंदिवला.

कारकम् अधिकारी राष्ट्रीय सेवा योजना १ एस भहिला महाविद्यालय मोलापर Solapur Solapur

प्रभारी प्राचार्य यु. ई. एस. महिला महाविद्यालय, सोलाय्र.

NAAC CO-Ordinator
U.E.S. Mahila Mahavidyalaya
Solapur.

### Rally on World Population Day



अशितिक लाकर्यस्था विमा निमित दिशील

## Students Participated in Rally



भागानिक लाकसंख्या दिनानिभित्त विडीत





# फॅमिली प्लॅनिंग असोसिएशन ऑफ इंडिया, सोलापूर शाखा लायन्स क्लब ऑफ सोलापूर सेंट्रल, सोलापूर डी.बी.एफ. दयानंद कला व विज्ञान महाविद्यालय, सोलापूर

FPAINGS Family Planning Association of India

यांच्या संयुक्त विद्यमाने आयोजित

जागतिक लोकसंख्या दिन-२०१९







श्री./कु. (ग्रु. ई. (सं- महिला महाविद्यालय,

रनोलापूर

महाविद्यालय, सोलापूर

गुरुवार दि. ११ जुलै २०१९ रोजी जागतिक लोकसंख्या दिनानिमित्त आयोजित जनजागरण दिंडीत सक्रिय सहभाग घेवून राष्ट्रीय कार्यास सहकार्य केल्याबद्दल हे प्रमाणपत्र देण्यात येत आहे.

Legeben

प्रा.डॉ. श्रीकांत येळेगावकर राष्ट्रीय कोषाध्यक्ष एफ.पी.ए. इंडिया Nakade

प्रा. डॉ. नभा काकडे अध्यक्षा

एफ.पी.ए.आय. सोलापूर.

Mali

प्रा. डॉ. एन. बी. तेली सचिव एफ.पी.ए.आय.