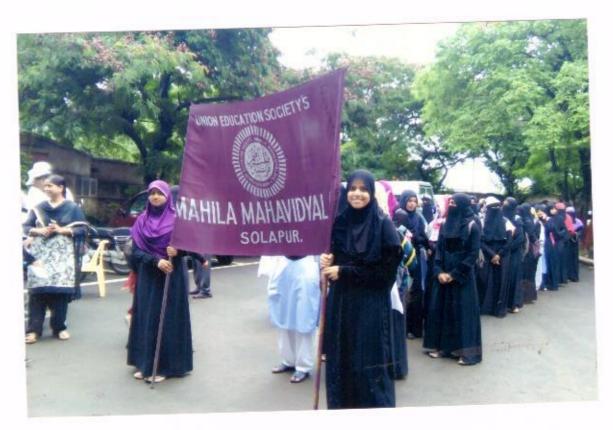

# सूचना

दिनांक: ३०-०९-२०१७

सर्व विद्यार्थीनींना, शिक्षक व शिक्षकेतर कर्मचाऱ्यांना कळविण्यात येते की, दि.०२-१०-२०१७ रोजी सकाळी ९ वाजता महाविद्यालयातून "र^ली व महात्मा गांधी जयंती" साजरी करायची आहे. तरी सर्वांनी वेळेवर उपस्थित राहून सहकार्य करावे.

## 2 October Gandhi Birth Anniversary

" मधी जंद्यती" आभवादन उरमाना

ाराक्षक व शिक्षकेतर कर्मनारी.

# ' शांधी जयंती" निमित्ताने केंडिन्यात -

Rally on Gandhi Birth Anniversary

आलेल्या "प्रमामफरील" सहमानी निद्याधिनी

"प्रामिकरी" त स्मानी निद्यार्थिनी व पा नायव्.