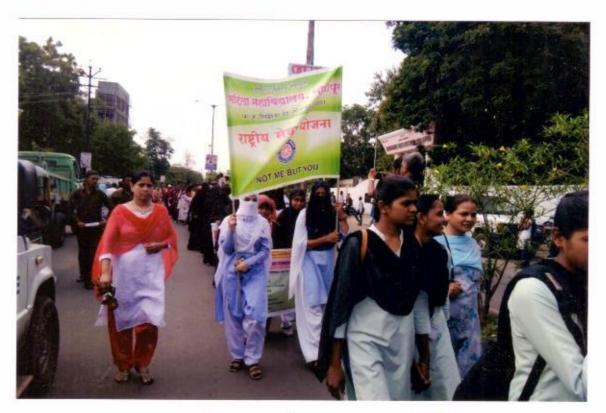

ीचे उदघटन दयानंद कला व विज्ञान महाविद्यालयाच्या प्राचार्य डॉ.विजयकुमार उबाळे यांच्या हस्ते करण्यात आले. तर सहाय्यक पोलिस आयुक्त डॉ.दीपाली काळे अध्यक्षस्थानी होते. दिंडीची सुरुवात दयानंद कला व विज्ञान महाविद्यालयाच्या प्रांगणातून भवानी पेठ परिसरातून मार्गस्थ होऊन, समारोप फॅमिली प्लानिंग असोसिएशन ऑफ इंडिया, सोलापूर भवानी पेठ येथील कार्यालयात समारोज झाले. या दिंडीत महाविद्यालयाच्या ५० विद्यार्थीनी एन.एस.एस प्रोग्राम ऑफसर प्रा.नायब झेड.ए , शिपाई समीर पठाण व रहेमान बिलवाड यांनी सहभाग नोंदिवला.

कारकम् अधिकारी राष्ट्रीय सेवा योजना १ एस भहिला महाविद्यालय मोलापर Solapur Solapur

प्रभारी प्राचार्य यु. ई. एस. महिला महाविद्यालय, सोलाय्र.

NAAC CO-Ordinator
U.E.S. Mahila Mahavidyalaya
Solapur.

### Rally on World Population Day



अशितिक लाकर्यस्था विमा निमित दिशील

## Students Participated in Rally



भागानिक लाकसंख्या दिनानिभित्त विडीत





# फॅमिली प्लॅनिंग असोसिएशन ऑफ इंडिया, सोलापूर शाखा लायन्स क्लब ऑफ सोलापूर सेंट्रल, सोलापूर डी.बी.एफ. दयानंद कला व विज्ञान महाविद्यालय, सोलापूर

FPAINGS Family Planning Association of India

यांच्या संयुक्त विद्यमाने आयोजित

जागतिक लोकसंख्या दिन-२०१९







श्री./कु. (ग्रु. ई. (सं- महिला महाविद्यालय,

रनोलापूर

महाविद्यालय, सोलापूर

गुरुवार दि. ११ जुलै २०१९ रोजी जागतिक लोकसंख्या दिनानिमित्त आयोजित जनजागरण दिंडीत सक्रिय सहभाग घेवून राष्ट्रीय कार्यास सहकार्य केल्याबद्दल हे प्रमाणपत्र देण्यात येत आहे.

Legeben

प्रा.डॉ. श्रीकांत येळेगावकर राष्ट्रीय कोषाध्यक्ष एफ.पी.ए. इंडिया Nakade

प्रा. डॉ. नभा काकडे अध्यक्षा

एफ.पी.ए.आय. सोलापूर.

Mali

प्रा. डॉ. एन. बी. तेली सचिव एफ.पी.ए.आय. सोलापुर. Showdlari -.

ला. राजु चौधरी अध्यक्ष लायन्स क्लब ऑफ सोलापूर सेंट