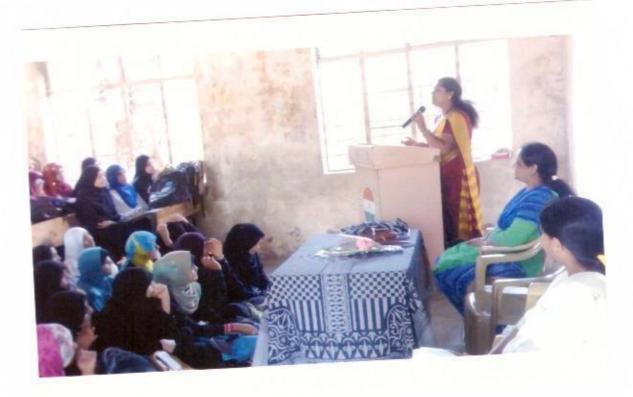

### NOTICE

All the Staff & Students are hereby informed that there is a guest lecture on "International Women's Day" which will be held on 9<sup>th</sup> March 2018.

Mrs. Jyoti Waghmare from Walchand College of Arts & Science will deliver the lecture. All students should remain present at Function Hall at sharp 8.00 to 9.00 a.m.

### "International Women's Day"

9-3-2018

The College has organised the International Women's Day under Cultural Committee on 9<sup>th</sup> March 2018. On this auspicious occasion we have invited Mrs. Joyti Nagnath Waghmare the Lecturer of English from Walchand college of Arts and Science, Solapur, as a Chief Guest.

She said that International Women's Day is a time to reflect on progress made, to call for change and to celebrate acts of courage and determination by ordinary women who have played an extraordinary role in the history of their countries and communities.