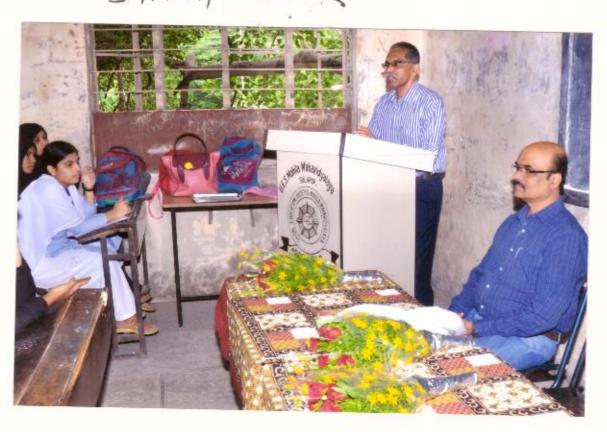

### "Teacher's Day"

6-9-2017

The cultural Committee organised the guest lecture on the occasion of 'Teachers Day' on 6th September 2017. The Chief Guest Dr. J.S. Shinde delivered the lecture on Teacher's Day.

In her speech she expressed that Teachers Day is the day to honour our Gurus who contribute the maximum to our development. It is teachers who help us survive in this competitive world. They are the ones who give impeccable contribution in shaping our careers. They help in building a student's personality and making them ideal citizens.

The programme has organised under the guidance of Mrs.Shaikh N.M. the convener of Cultural Committee Mrs. Nayab Z.A anchored the programme and Mrs. Deshmukh S.N gave a vote of thanks.

Solapur.

Convenor, Cultural Committee