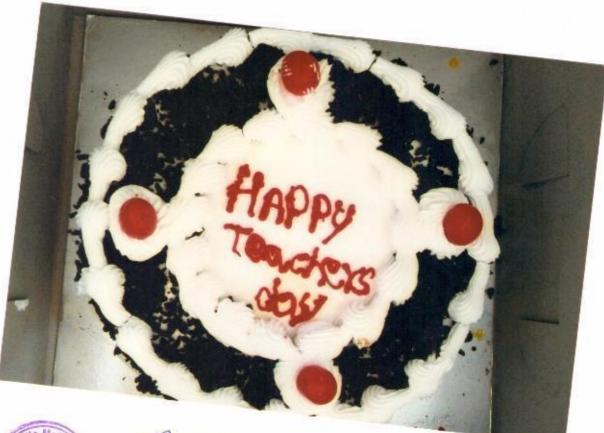

### "Teacher's Day"

6-9-2017

The cultural Committee organised the guest lecture on the occasion of 'Teachers Day' on 6th September 2017. The Chief Guest Dr. J.S. Shinde delivered the lecture on Teacher's Day.