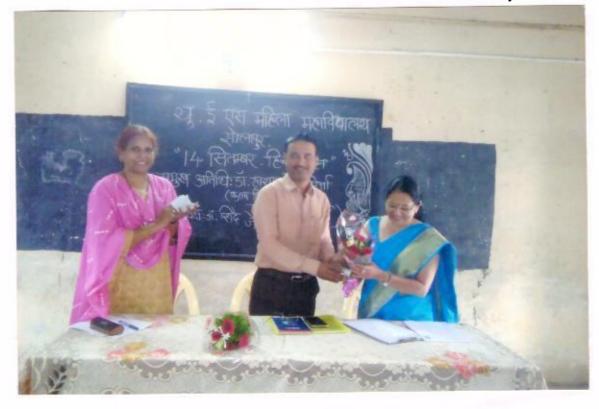

### "Teacher's Day"

6-9-2017

The cultural Committee organised the guest lecture on the occasion of 'Teachers Day' on 6th September 2017. The Chief Guest Dr. J.S. Shinde delivered the lecture on Teacher's Day.

In her speech she expressed that Teachers Day is the day to honour our Gurus who contribute the maximum to our development. It is teachers who help us survive in this competitive world. They are the ones who give impeccable contribution in shaping our careers. They help in building a student's personality and making them ideal citizens.

She convinced the students that without teachers there is no or less enlightenment in life. They greatly impact our well being, development and growth. Apart from being the source of knowledge and wisdom teachers are the best guides and motivators.

She further said that because of the tireless efforts of her teachers that she is able to become what she is today. She seizes this opportunity today by extending her warm regards and gratitude to all her teachers and thanking them for their dynamic support.

The programme has organised under the guidance of Mrs.Shaikh N.M. the convener of Cultural Committee Mrs. Nayab Z.A anchored the programme and Mrs. Deshmukh S.N gave a vote of thanks.

Solapur.

Convenor, Cultural Committee