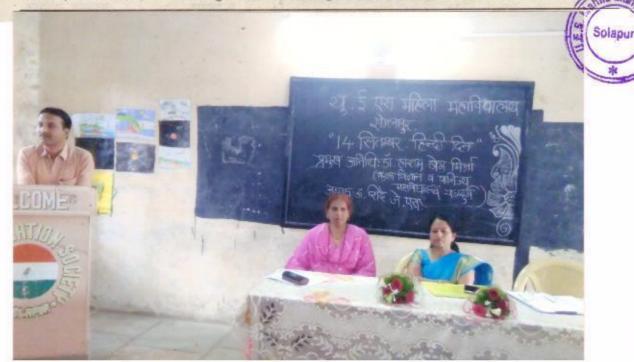

## १४ सितम्बर 'हिंदी दिन'

२१/०९/२०१७

प्रस्तावना तथा सुत्रसंचालन

कु. मिस्बा अ हमीद पुणेकर

प्रमुख अतिथि का परिचय

- कु. आयेशा' मुन्शी

प्रमुख अतिथि

डॉ, हाशम बेग मिर्जा (नळदूर्ग महाविद्यालय,)

# प्रत्येक भाषेला समावून घेण्याची क्षमता ' हिंदीत' आहे : डॉ. हाशम बेग मिर्जा

सोलापूर,दि. २१ (प्रतिनिधी) य्.ई.एस.महिला महाविद्यालयात हिंन्दी दिनाचे आयोजन करण्यात आले होते. यावेळी प्रमुख पाहणे डॉ. हाशम बेग मिर्जा (कला, विज्ञान एव वाणिज्य महाविद्यालय, नळदुर्ग) होते, तर अध्यक्षस्थानी डॉ. शिंदे जे. एस. होत्या.

# \*डॉ हाशम बेग मिर्जा \*

ः सोलापुर - दि २१/९/२०१७ रोजी यु ई एस महिला महाविद्यालयात 'हिन्दी - दिना' चे आयोजन करण्यात आले होते यावेळी प्रमुख पाहुणे डॉ हाशम बेग मिर्जा (कला, विज्ञान एव वाणिज्य महाविद्यालय, नळदुर्ग) होते तर अध्यक्षस्थानी डॉ शिंदे जे एस होत्या