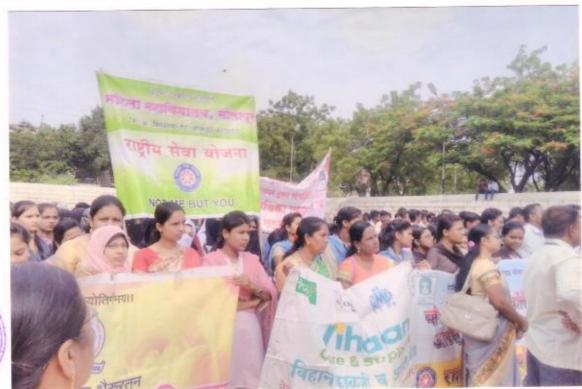

# सूचना

दिनांक: ३०-०९-२०१७

सर्व विद्यार्थीनींना, शिक्षक व शिक्षकेतर कर्मचाऱ्यांना कळविण्यात येते की, दि.०२-१०-२०१७ रोजी सकाळी ९ वाजता महाविद्यालयातून "र^ली व महात्मा गांधी जयंती" साजरी करायची आहे. तरी सर्वांनी वेळेवर उपस्थित राहून सहकार्य करावे.

## 2 October Gandhi Birth Anniversary

" मधी जंद्यती" आभवादन उरमाना

ाराक्षक व शिक्षकेतर कर्मनारी.

# ' शांधी जयंती" निमित्ताने केंडिन्यात -

Rally on Gandhi Birth Anniversary

आलेल्या "प्रमामफरील" सहमानी निद्याधिनी

"प्रामिकरी" त स्मानी निद्यार्थिनी व पा नायव्.