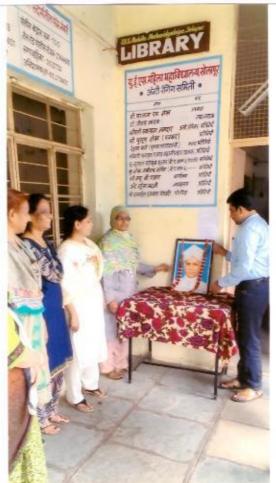

### "Teacher's Day"

6-9-2017

The cultural Committee organised the guest lecture on the occasion of 'Teachers Day' on 6th September 2017. The Chief Guest Dr. J.S. Shinde delivered the lecture on Teacher's Day.

In her speech she expressed that Teachers Day is the day to honour our Gurus who contribute the maximum to our development. It is teachers who help us survive in this competitive world. They are the ones who give impeccable contribution in shaping our careers. They help in building a student's personality and making them ideal citizens.

She convinced the students that without teachers there is no or less enlightenment in life. They greatly impact our well being, development and growth. Apart from being the source of knowledge and wisdom teachers are the best guides and motivators.

She further said that because of the tireless efforts of her teachers that she is able to become what she is today. She seizes this opportunity today by extending her warm regards and gratitude to all her teachers and thanking them for their dynamic support.

The programme has organised under the guidance of Mrs.Shaikh N.M. the convener of Cultural Committee Mrs. Nayab Z.A anchored the programme and Mrs. Deshmukh S.N gave a vote of thanks.

Solapur.

Convenor, Cultural Committee