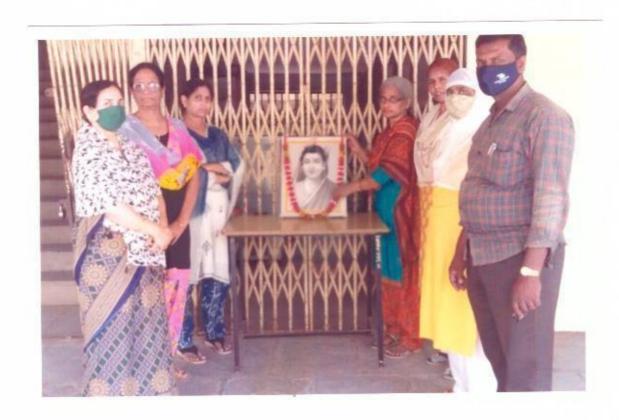

### "Teacher's Day"

6-9-2017

The cultural Committee organised the guest lecture on the occasion of 'Teachers Day' on 6th September 2017. The Chief Guest Dr. J.S. Shinde delivered the lecture on Teacher's Day.

In her speech she expressed that Teachers Day is the day to honour our Gurus who contribute the maximum to our development. It is teachers who help us survive in this competitive world. They are the ones who give impeccable contribution in shaping our careers. They help in building a student's personality and making them ideal citizens.

She convinced the students that without teachers there is no or less enlightenment in life. They greatly impact our well being, development and growth. Apart from being the source of knowledge and wisdom teachers are the best guides and motivators.

She further said that because of the tireless efforts of her teachers that she is able to become what she is today. She seizes this opportunity today by extending her warm regards and gratitude to all her teachers and thanking them for their dynamic support.

The programme has organised under the guidance of Mrs.Shaikh N.M. the convener of Cultural Committee Mrs. Nayab Z.A anchored the programme and Mrs. Deshmukh S.N gave a vote of thanks.

Solapur.

Convenor, Cultural Committee