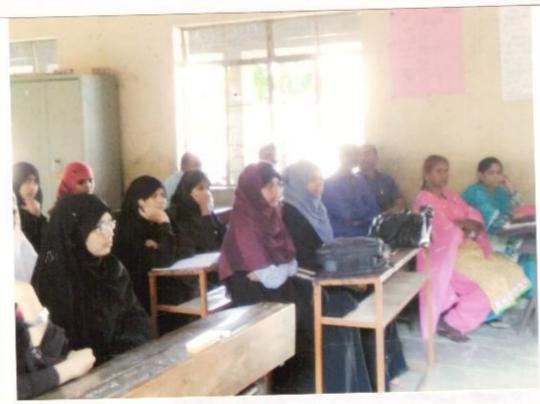

### "International Women's Day"

9-3-2018

The College has organised the International Women's Day under Cultural Committee on 9<sup>th</sup> March 2018. On this auspicious occasion we have invited Mrs. Joyti Nagnath Waghmare the Lecturer of English from Walchand college of Arts and Science, Solapur, as a Chief Guest.

She wind up her speech with warm wishes and hopes for the bright future of students.

The programme has organised under the guidance of Mrs. Shaikh N.M the convener of the Cultural Committee.

Solapur

Mrs. Shaikh N.M