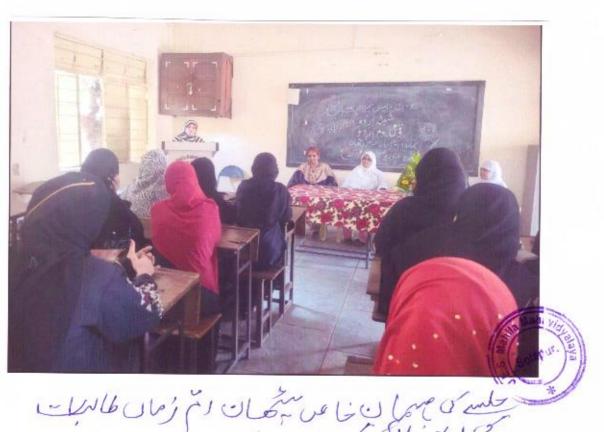

# "English Language, Globalization, and Career Opportunities"

8-8-2017

The English Literary Association organized the Guest Lecture on "English Language, Globalization, and Career Opportunities" on 8<sup>th</sup> August 2017. Mrs. Shaikh N.M. the lecturer of Mathematics was Invited as a Chief Guest for this program.

She spoke eloquently on this subject with various examples, indicating the importance and place of English Language not only in the curriculum but in every sphere of life and reminded Nehru's statement that English Language, "a window to the world." In this speech she made a stress on learning of English Language without any prejudice. English would help to acquire to knowledge of any field. In future there is a competition with Foreign Universities and English would play a key role in this process. She also convinced the students, that English Language is as simple as our mother tongue as we can learn it easily in a natural manner. According to her it should be learned not for the sake of learning but for the sake of our natural need. She has thrown light over the importance of English Language. She also pointed out that it is thing of surprise that the school going children are using unknowingly the English words in their mother tongue and thinking them a words of their mother tongue.

- Lecturer
- Anchor
- Magazine or news paper editor
- Writer
- PR
- Copywriter
- Social service
- · Librarian and so on.

Prof. Shaikh N.M. the HOD of English Department anchored the program and Mrs. Deshmukh proposed a vote of thanks.