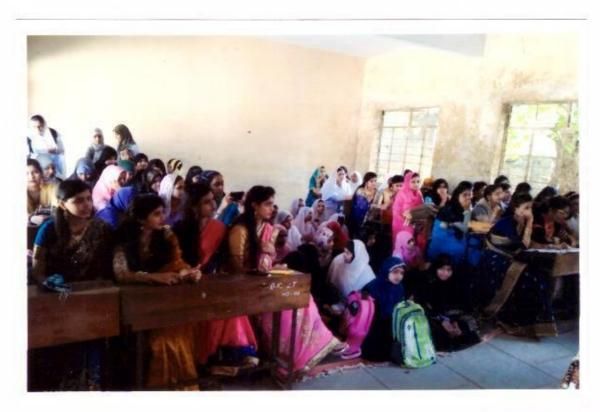

### "Teacher's Day"

6-9-2017

The cultural Committee organised the guest lecture on the occasion of 'Teachers Day' on 6th September 2017. The Chief Guest Dr. J.S. Shinde delivered the lecture on Teacher's Day.

In her speech she expressed that Teachers Day is the day to honour our Gurus who contribute the maximum to our development. It is teachers who help us survive in this competitive world. They are the ones who give impeccable contribution in shaping our careers. They help in building a student's personality and making them ideal citizens.

She convinced the students that without teachers there is no or less enlightenment in life. They greatly impact our well being, development and growth. Apart from being the source of knowledge and wisdom teachers are the best guides and motivators.

She further said that because of the tireless efforts of her teachers that she is able to become what she is today. She seizes this opportunity today by extending her warm regards and gratitude to all her teachers and thanking them for their dynamic support.

The programme has organised under the guidance of Mrs.Shaikh N.M. the convener of Cultural Committee Mrs. Nayab Z.A anchored the programme and Mrs. Deshmukh S.N gave a vote of thanks.

Solapur.

Convenor, Cultural Committee