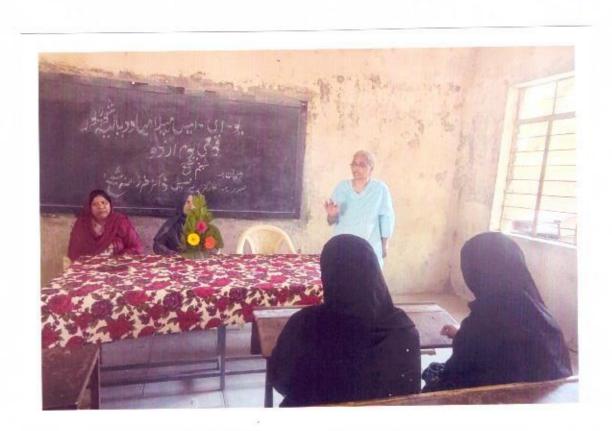

### "Teacher's Day"

6-9-2017

The cultural Committee organised the guest lecture on the occasion of 'Teachers Day' on 6th September 2017. The Chief Guest Dr. J.S. Shinde delivered the lecture on Teacher's Day.

In her speech she expressed that Teachers Day is the day to honour our Gurus who contribute the maximum to our development. It is teachers who help us survive in this competitive world. They are the ones who give impeccable contribution in shaping our careers. They help in building a student's personality and making them ideal citizens.

She convinced the students that without teachers there is no or less enlightenment in life. They greatly impact our well being, development and growth. Apart from being the source of knowledge and wisdom teachers are the best guides and motivators.

She further said that because of the tireless efforts of her teachers that she is able to become what she is today. She seizes this opportunity today by extending her warm regards and gratitude to all her teachers and thanking them for their dynamic support.

The programme has organised under the guidance of Mrs.Shaikh N.M. the convener of Cultural Committee Mrs. Nayab Z.A anchored the programme and Mrs. Deshmukh S.N gave a vote of thanks.

Solapur.

Convenor, Cultural Committee