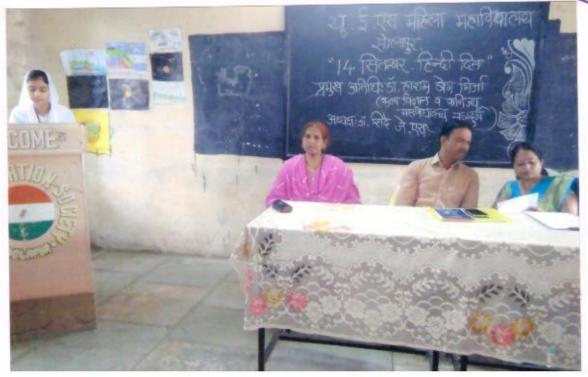

### "Teacher's Day"

6-9-2017

The cultural Committee organised the guest lecture on the occasion of 'Teachers Day' on 6th September 2017. The Chief Guest Dr. J.S. Shinde delivered the lecture on Teacher's Day.

In her speech she expressed that Teachers Day is the day to honour our Gurus who contribute the maximum to our development. It is teachers who help us survive in this competitive world. They are the ones who give impeccable contribution in shaping our careers. They help in building a student's personality and making them ideal citizens.

She convinced the students that without teachers there is no or less enlightenment in life. They greatly impact our well being, development and growth. Apart from being the source of knowledge and wisdom teachers are the best guides and motivators.

She further said that because of the tireless efforts of her teachers that she is able to become what she is today. She seizes this opportunity today by extending her warm regards and gratitude to all her teachers and thanking them for their dynamic support.

The programme has organised under the guidance of Mrs.Shaikh N.M. the convener of Cultural Committee Mrs. Nayab Z.A anchored the programme and Mrs. Deshmukh S.N gave a vote of thanks.

Solapur.

Convenor, Cultural Committee