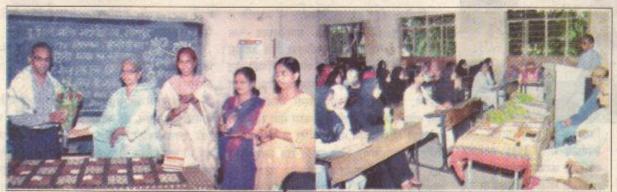

प्रमुख पार्क्षांचा सत्कार् क याः जमादार् डॉ. मिर्जा व डॉ. थिंदे मॅडम्

Felicitation of the Guest on the Occasion of National Hindi Day

# विधार्धिनींना मार्गवरीन उपमान) डॉ. हाशमबेश मिझी.

आशार पुढट करनाना निधार्थेनी (Solapur.

Hindi Day **Daily Janmat** 