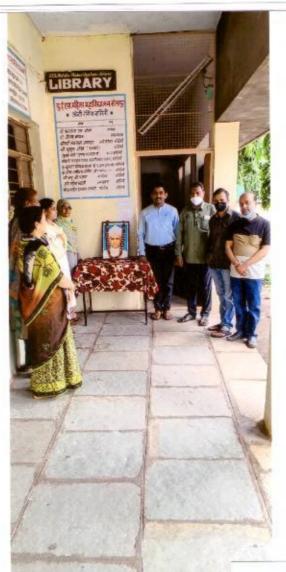

### "Teacher's Day"

6-9-2017

The cultural Committee organised the guest lecture on the occasion of 'Teachers Day' on 6th September 2017. The Chief Guest Dr. J.S. Shinde delivered the lecture on Teacher's Day.

In her speech she expressed that Teachers Day is the day to honour our Gurus who contribute the maximum to our development. It is teachers who help us survive in this competitive world. They are the ones who give impeccable contribution in shaping our careers. They help in building a student's personality and making them ideal citizens.

She convinced the students that without teachers there is no or less enlightenment in life. They greatly impact our well being, development and growth. Apart from being the source of knowledge and wisdom teachers are the best guides and motivators.

She further said that because of the tireless efforts of her teachers that she is able to become what she is today. She seizes this opportunity today by extending her warm regards and gratitude to all her teachers and thanking them for their dynamic support.

The programme has organised under the guidance of Mrs.Shaikh N.M. the convener of Cultural Committee Mrs. Nayab Z.A anchored the programme and Mrs. Deshmukh S.N gave a vote of thanks.

Solapur.

Convenor, Cultural Committee