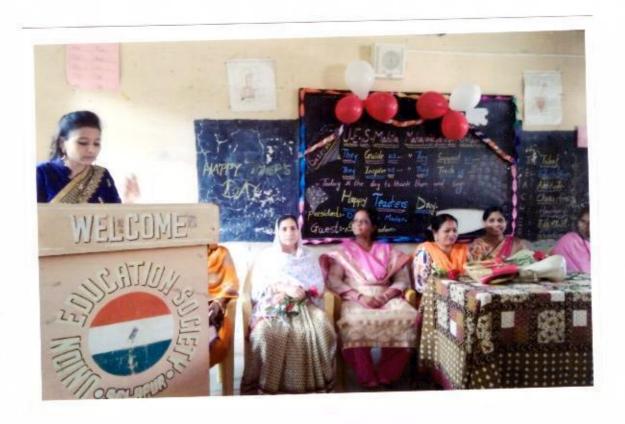

### "International Women's Day"

9-3-2018

The College has organised the International Women's Day under Cultural Committee on 9<sup>th</sup> March 2018. On this auspicious occasion we have invited Mrs. Joyti Nagnath Waghmare the Lecturer of English from Walchand college of Arts and Science, Solapur, as a Chief Guest.

She said that International Women's Day is a time to reflect on progress made, to call for change and to celebrate acts of courage and determination by ordinary women who have played an extraordinary role in the history of their countries and communities.

She wind up her speech with warm wishes and hopes for the bright future of students.

The programme has organised under the guidance of Mrs. Shaikh N.M the convener of the Cultural Committee.

Solapur

Mrs. Shaikh N.M

**Cultural Committee** 

U.E.S.Mahila Mahavidyalaya

Solapur.

NAAC Co-Ordinator

olanur U.E.S. Mahi

Enlance.