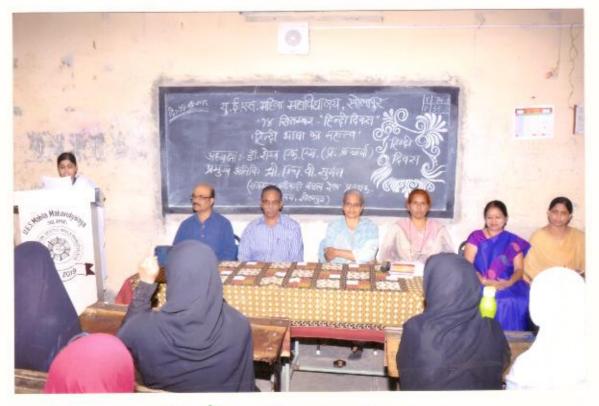

## कार्यक्रम पत्रिका

## १४ सितम्बर 'हिंदी दिन'

२१/०९/२०१७

प्रस्तावना तथा सुत्रसंचालन

कु. मिस्बा अ हमीद पुणेकर

प्रमुख अतिथि का परिचय

- कु. आयेशा' मुन्शी

प्रमुख अतिथि

डॉ, हाशम बेग मिर्जा (नळदूर्ग महाविद्यालय,)

अध्यक्ष

प्रा.डॉ.जयश्री शिंदे

आभार

कु. नूर सबा बंडी

यूईएस महिला महाविद्यालयात हिंदी दिनानिमित्त आयोजित कार्यक्रमात प्रमुख पाहुणे म्हणून प्रा. डॉ. मिर्झा बोलत होते. या कार्यक्रमाच्या अध्यक्षस्थानी ग्रा. डॉ. जे. एस. शिंदे या होत्या. डॉ. मिर्झा पुढे म्हणाले, व्यवहार कुशलतेसाठी आपल्या मातुभाषेवर पगडा आणि प्रभुत्व असणे गरजेचे असून आज आंतरराष्ट्रीय स्तरावर देखील हिंदी भाषेचे महत्त्व बाढले आहे. या

# प्रत्येक भाषेला समावून घेण्याची क्षमता ' हिंदीत' आहे : डॉ. हाशम बेग मिर्जा

सोलापूर,दि. २१ (प्रतिनिधी) य्.ई.एस.महिला महाविद्यालयात हिंन्दी दिनाचे आयोजन करण्यात आले होते. यावेळी प्रमुख पाहणे डॉ. हाशम बेग मिर्जा (कला, विज्ञान एव वाणिज्य महाविद्यालय, नळदुर्ग) होते, तर अध्यक्षस्थानी डॉ. शिंदे जे. एस. होत्या.

# \*डॉ हाशम बेग मिर्जा \*

ः सोलापुर - दि २१/९/२०१७ रोजी यु ई एस महिला महाविद्यालयात 'हिन्दी - दिना' चे आयोजन करण्यात आले होते यावेळी प्रमुख पाहुणे डॉ हाशम बेग मिर्जा (कला, विज्ञान एव वाणिज्य महाविद्यालय, नळदुर्ग) होते तर अध्यक्षस्थानी डॉ शिंदे जे एस होत्या