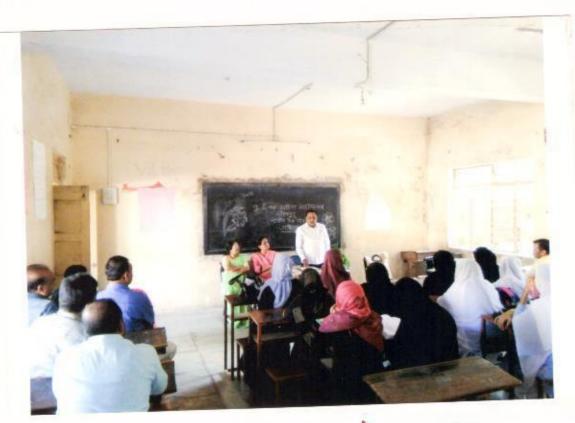

### "International Women's Day"

9-3-2018

The College has organised the International Women's Day under Cultural Committee on 9<sup>th</sup> March 2018. On this auspicious occasion we have invited Mrs. Joyti Nagnath Waghmare the Lecturer of English from Walchand college of Arts and Science, Solapur, as a Chief Guest.

She said that International Women's Day is a time to reflect on progress made, to call for change and to celebrate acts of courage and determination by ordinary women who have played an extraordinary role in the history of their countries and communities.

She wind up her speech with warm wishes and hopes for the bright future of students.

The programme has organised under the guidance of Mrs. Shaikh N.M the convener of the Cultural Committee.

Solapur

Mrs. Shaikh N.M