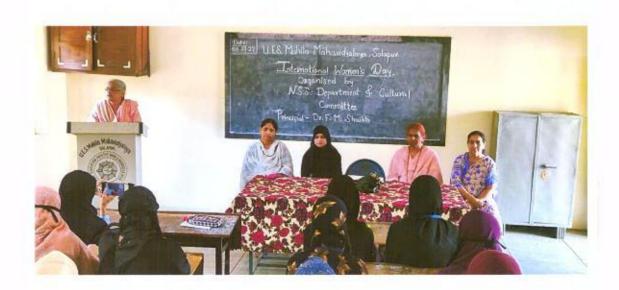

### "International Women's Day"

9-3-2018

The College has organised the International Women's Day under Cultural Committee on 9<sup>th</sup> March 2018. On this auspicious occasion we have invited Mrs. Joyti Nagnath Waghmare the Lecturer of English from Walchand college of Arts and Science, Solapur, as a Chief Guest.

She said that International Women's Day is a time to reflect on progress made, to call for change and to celebrate acts of courage and determination by ordinary women who have played an extraordinary role in the history of their countries and communities.

She wind up her speech with warm wishes and hopes for the bright future of students.

The programme has organised under the guidance of Mrs. Shaikh N.M the convener of the Cultural Committee.

Solapur

Mrs. Shaikh N.M