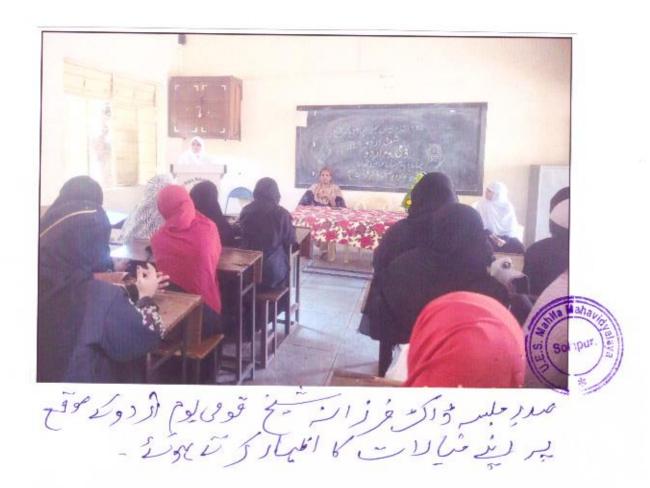

### "International Women's Day"

9-3-2018

The College has organised the International Women's Day under Cultural Committee on 9<sup>th</sup> March 2018. On this auspicious occasion we have invited Mrs. Joyti Nagnath Waghmare the Lecturer of English from Walchand college of Arts and Science, Solapur, as a Chief Guest.

She said that International Women's Day is a time to reflect on progress made, to call for change and to celebrate acts of courage and determination by ordinary women who have played an extraordinary role in the history of their countries and communities.

She wind up her speech with warm wishes and hopes for the bright future of students.

The programme has organised under the guidance of Mrs. Shaikh N.M the convener of the Cultural Committee.

Solapur

Mrs. Shaikh N.M