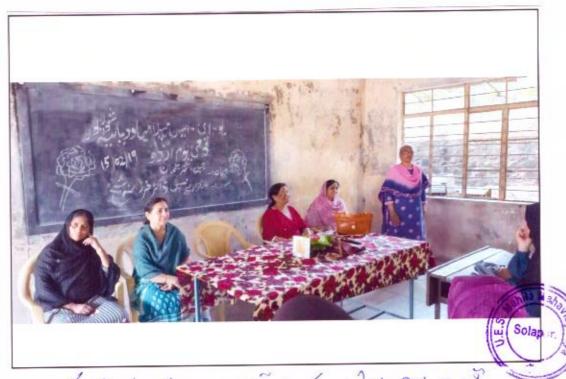

धन्यवाद

आपको

गतयन एज्यकेञ्चन मासावत वहिला महाविद्यालय वालाप्र

यु ई एस महिला महाविद्यालय, व्योलापूर हिंदी विभाग

शेक्षिक वर्ष: - 2017 - 2018

66 बाष्ट्रीय भाषा हिंदी का महत्व" अहवाल

यु ई एस महिला महाविद्यालय, सोलापुर में दि. 21/9/201 को 'हिंदी- दिन' कार्यक्रम का आयोजन किया शया। इस दिन के अवसर पर डॉ. हाशम बेग मिर्जा (कला,

व्याच्यान का आयोजन किया गया था।

प्रमुख अतिथि डॉ हाश्चम बेग मिर्जी मी में विस्थार्थि मीजों को मार्गवर्शन करते हुए शाष्ट्रीय भाषा हिंदी का महत्व दानाया क्सके लिए कई सारे उदाहरण दिए जैसे - आजकल हिंदी के विज्ञापन तथा केंद्रियों, टेलिब्डिनन पर हिंदी का महत्व दादता हुआ दिखाई दे वहा है। हर क्षेत्र में हिंदी माषा का महत्व दाद रहा है। हर क्षेत्र में हिंदी माषा का महत्व दाद रहा है। विश्वारों के दिलों की पिद्यलाने की शाकी हिंदी - उर्दू में है।

उस कार्यक्रम का अन्नसंचालन कु मिस्बाह उम हमीद पुणेकर ने किया। प्रमुख्न अतिथि का परिचय कु आयेशा मुद्धी ने किया। ईश्वास्तवन कु उम्मे व्यालमा इनमा ने किया। देस कार्यक्रम की व्यापल द्वाने के निए हिंदी विभाग प्रमुख प्रा जमादार व्यक्तमाना इनका योगदान मिला. इस कार्यक्रम का आभारनापन कु नुश्सवा छंडी ने किया। इस कार्यक्रम की अध्यक्षता डॉ. श्विंदे जे एस जी ने किया। इस कार्यक्रम में बिक्षक और कुई सानाएँ उपस्थित थीं