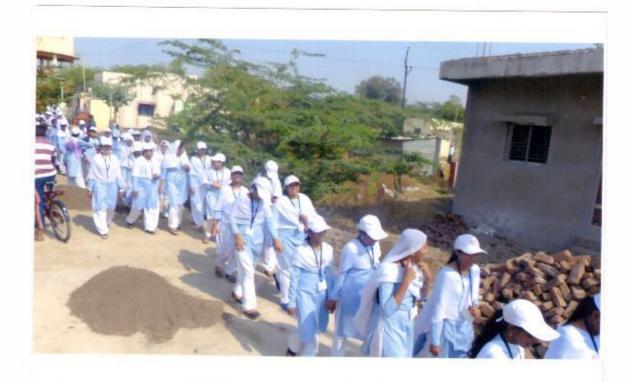

# सूचना

दिनांक: ३०-०९-२०१७

सर्व विद्यार्थीनींना, शिक्षक व शिक्षकेतर कर्मचाऱ्यांना कळविण्यात येते की, दि.०२-१०-२०१७ रोजी सकाळी ९ वाजता महाविद्यालयातून "र^ली व महात्मा गांधी जयंती" साजरी करायची आहे. तरी सर्वांनी वेळेवर उपस्थित राहून सहकार्य करावे.

## 2 October Gandhi Birth Anniversary

" मधी जंद्यती" आभवादन उरमाना

ाराक्षक व शिक्षकेतर कर्मनारी.

# ' शांधी जयंती" निमित्ताने केंडिन्यात -

Rally on Gandhi Birth Anniversary

आलेल्या "प्रमामफरील" सहमानी निद्याधिनी

"प्रामिकरी" त स्मानी निद्यार्थिनी व पा नायव्.