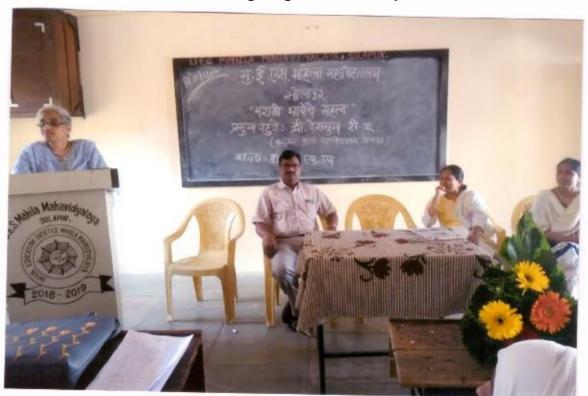

### "Teacher's Day"

6-9-2017

The cultural Committee organised the guest lecture on the occasion of 'Teachers Day' on 6th September 2017. The Chief Guest Dr. J.S. Shinde delivered the lecture on Teacher's Day.

In her speech she expressed that Teachers Day is the day to honour our Gurus who contribute the maximum to our development. It is teachers who help us survive in this competitive world. They are the ones who give impeccable contribution in shaping our careers. They help in building a student's personality and making them ideal citizens.

She convinced the students that without teachers there is no or less enlightenment in life. They greatly impact our well being, development and growth. Apart from being the source of knowledge and wisdom teachers are the best guides and motivators.

She further said that because of the tireless efforts of her teachers that she is able to become what she is today. She seizes this opportunity today by extending her warm regards and gratitude to all her teachers and thanking them for their dynamic support.

The programme has organised under the guidance of Mrs.Shaikh N.M. the convener of Cultural Committee Mrs. Nayab Z.A anchored the programme and Mrs. Deshmukh S.N gave a vote of thanks.

Solapur.

Convenor, Cultural Committee