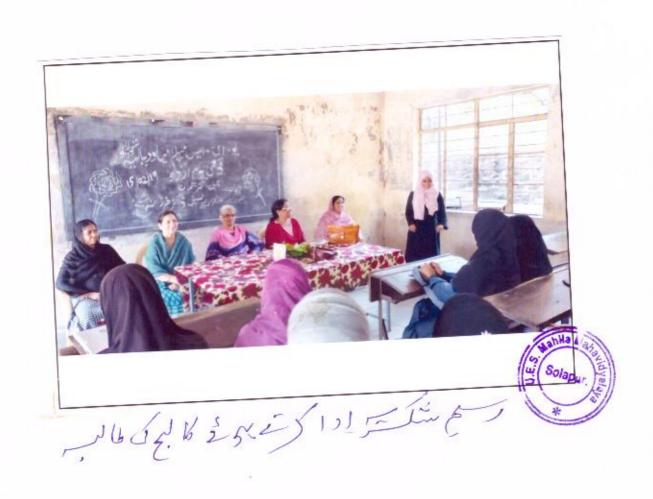

# प्रत्येक भाषेला सामावण्याची हिंदीमध्ये क्षमता

# युईएस महिला महाविद्यालयात हिंदी दिन साजरा

असून या भाषेमध्ये प्रत्येक भाषेला महाविद्यालयातील सामावून घेण्याची क्षमता असल्याचे प्रतिपादन नळदर्ग येथील कला; विज्ञान व वाणिज्ये महाविद्यालयाचे प्रा. डॉ. हाशम बेग मिझा यांनी केले.

यूईएस महिला महाविद्यालयात हिंदी दिनानिमित्त आयोजित कार्यक्रमात प्रमुख पाहुणे म्हणून प्रा. डॉ. मिर्झा बोलत होते. या कार्यक्रमाच्या अध्यक्षस्थानी ग्रा. डॉ. जे. एस. शिंदे या होत्या. डॉ. मिर्झा पुढे म्हणाले, व्यवहार कुशलतेसाठी आपल्या मातुभाषेवर पगडा आणि प्रभुत्व असणे गरजेचे असून आज आंतरराष्ट्रीय स्तरावर देखील हिंदी भाषेचे महत्त्व बाढले आहे. या

# प्रत्येक भाषेला समावून घेण्याची क्षमता ' हिंदीत' आहे : डॉ. हाशम बेग मिर्जा

सोलापूर,दि. २१ (प्रतिनिधी) य्.ई.एस.महिला महाविद्यालयात हिंन्दी दिनाचे आयोजन करण्यात आले होते. यावेळी प्रमुख पाहणे डॉ. हाशम बेग मिर्जा (कला, विज्ञान एव वाणिज्य महाविद्यालय, नळदुर्ग) होते, तर अध्यक्षस्थानी डॉ. शिंदे जे. एस. होत्या.

## प्रत्येक भाषेला समावृन घेण्याची क्षमता ' हिंदीत ' आहे

# \*डॉ हाशम बेग मिर्जा \*

ः सोलापुर - दि २१/९/२०१७ रोजी यु ई एस महिला महाविद्यालयात 'हिन्दी - दिना' चे आयोजन करण्यात आले होते यावेळी प्रमुख पाहुणे डॉ हाशम बेग मिर्जा (कला, विज्ञान एव वाणिज्य महाविद्यालय, नळदुर्ग) होते तर अध्यक्षस्थानी डॉ शिंदे जे एस होत्या