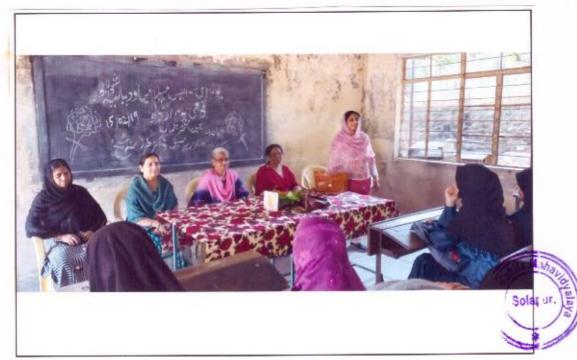

# प्रत्येक भाषेला सामावण्याची हिंदीमध्ये क्षमता

# युईएस महिला महाविद्यालयात हिंदी दिन साजरा

असून या भाषेमध्ये प्रत्येक भाषेला महाविद्यालयातील सामावून घेण्याची क्षमता असल्याचे प्रतिपादन नळदर्ग येथील कला; विज्ञान व वाणिज्ये महाविद्यालयाचे प्रा. डॉ. हाशम बेग मिझा यांनी केले.

यूईएस महिला महाविद्यालयात हिंदी दिनानिमित्त आयोजित कार्यक्रमात प्रमुख पाहुणे म्हणून प्रा. डॉ. मिर्झा बोलत होते. या कार्यक्रमाच्या अध्यक्षस्थानी ग्रा. डॉ. जे. एस. शिंदे या होत्या. डॉ. मिर्झा पुढे म्हणाले, व्यवहार कुशलतेसाठी आपल्या मातुभाषेवर पगडा आणि प्रभुत्व असणे गरजेचे असून आज आंतरराष्ट्रीय स्तरावर देखील हिंदी भाषेचे महत्त्व बाढले आहे. या

# प्रत्येक भाषेला समावून घेण्याची क्षमता ' हिंदीत' आहे : डॉ. हाशम बेग मिर्जा

सोलापूर,दि. २१ (प्रतिनिधी) य्.ई.एस.महिला महाविद्यालयात हिंन्दी दिनाचे आयोजन करण्यात आले होते. यावेळी प्रमुख पाहणे डॉ. हाशम बेग मिर्जा (कला, विज्ञान एव वाणिज्य महाविद्यालय, नळदुर्ग) होते, तर अध्यक्षस्थानी डॉ. शिंदे जे. एस. होत्या.

## प्रत्येक भाषेला समावृन घेण्याची क्षमता ' हिंदीत ' आहे

# \*डॉ हाशम बेग मिर्जा \*

ः सोलापुर - दि २१/९/२०१७ रोजी यु ई एस महिला महाविद्यालयात 'हिन्दी - दिना' चे आयोजन करण्यात आले होते यावेळी प्रमुख पाहुणे डॉ हाशम बेग मिर्जा (कला, विज्ञान एव वाणिज्य महाविद्यालय, नळदुर्ग) होते तर अध्यक्षस्थानी डॉ शिंदे जे एस होत्या