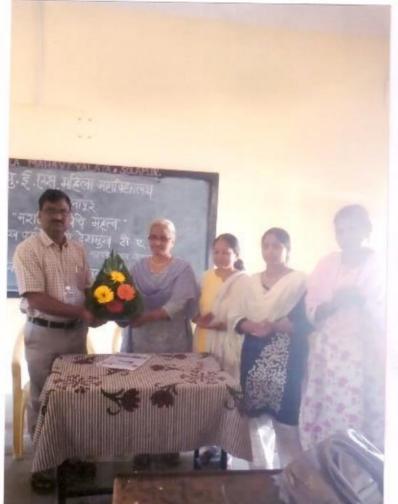

### "Teacher's Day"

6-9-2017

The cultural Committee organised the guest lecture on the occasion of 'Teachers Day' on 6th September 2017. The Chief Guest Dr. J.S. Shinde delivered the lecture on Teacher's Day.

In her speech she expressed that Teachers Day is the day to honour our Gurus who contribute the maximum to our development. It is teachers who help us survive in this competitive world. They are the ones who give impeccable contribution in shaping our careers. They help in building a student's personality and making them ideal citizens.

She convinced the students that without teachers there is no or less enlightenment in life. They greatly impact our well being, development and growth. Apart from being the source of knowledge and wisdom teachers are the best guides and motivators.

She further said that because of the tireless efforts of her teachers that she is able to become what she is today. She seizes this opportunity today by extending her warm regards and gratitude to all her teachers and thanking them for their dynamic support.

The programme has organised under the guidance of Mrs.Shaikh N.M. the convener of Cultural Committee Mrs. Nayab Z.A anchored the programme and Mrs. Deshmukh S.N gave a vote of thanks.

Solapur.

Convenor, Cultural Committee