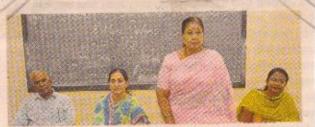

### "Teacher's Day"

6-9-2017

The cultural Committee organised the guest lecture on the occasion of 'Teachers Day' on 6th September 2017. The Chief Guest Dr. J.S. Shinde delivered the lecture on Teacher's Day.

In her speech she expressed that Teachers Day is the day to honour our Gurus who contribute the maximum to our development. It is teachers who help us survive in this competitive world. They are the ones who give impeccable contribution in shaping our careers. They help in building a student's personality and making them ideal citizens.

She convinced the students that without teachers there is no or less enlightenment in life. They greatly impact our well being, development and growth. Apart from being the source of knowledge and wisdom teachers are the best guides and motivators.

She further said that because of the tireless efforts of her teachers that she is able to become what she is today. She seizes this opportunity today by extending her warm regards and gratitude to all her teachers and thanking them for their dynamic support.

The programme has organised under the guidance of Mrs.Shaikh N.M. the convener of Cultural Committee Mrs. Nayab Z.A anchored the programme and Mrs. Deshmukh S.N gave a vote of thanks.

Solapur.

Convenor, Cultural Committee