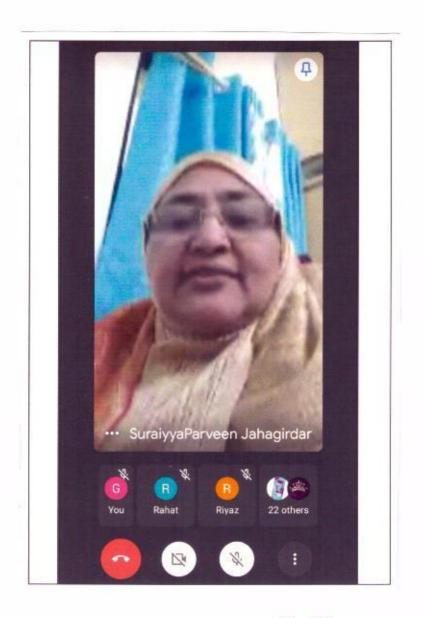

### "Teacher's Day"

6-9-2017

The cultural Committee organised the guest lecture on the occasion of 'Teachers Day' on 6th September 2017. The Chief Guest Dr. J.S. Shinde delivered the lecture on Teacher's Day.

In her speech she expressed that Teachers Day is the day to honour our Gurus who contribute the maximum to our development. It is teachers who help us survive in this competitive world. They are the ones who give impeccable contribution in shaping our careers. They help in building a student's personality and making them ideal citizens.