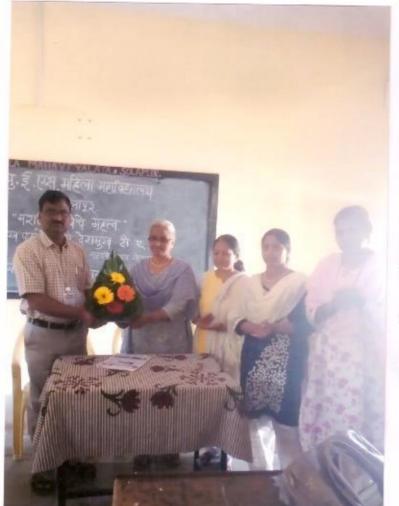

### "Teacher's Day"

6-9-2017

The cultural Committee organised the guest lecture on the occasion of 'Teachers Day' on 6th September 2017. The Chief Guest Dr. J.S. Shinde delivered the lecture on Teacher's Day.

The programme has organised under the guidance of Mrs.Shaikh N.M. the convener of Cultural Committee Mrs. Nayab Z.A anchored the programme and Mrs. Deshmukh S.N gave a vote of thanks.

Solapur.

Convenor, Cultural Committee