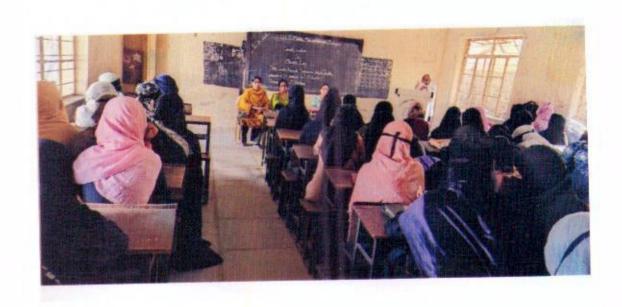

### "Teacher's Day"

6-9-2017

The cultural Committee organised the guest lecture on the occasion of 'Teachers Day' on 6th September 2017. The Chief Guest Dr. J.S. Shinde delivered the lecture on Teacher's Day.

In her speech she expressed that Teachers Day is the day to honour our Gurus who contribute the maximum to our development. It is teachers who help us survive in this competitive world. They are the ones who give impeccable contribution in shaping our careers. They help in building a student's personality and making them ideal citizens.