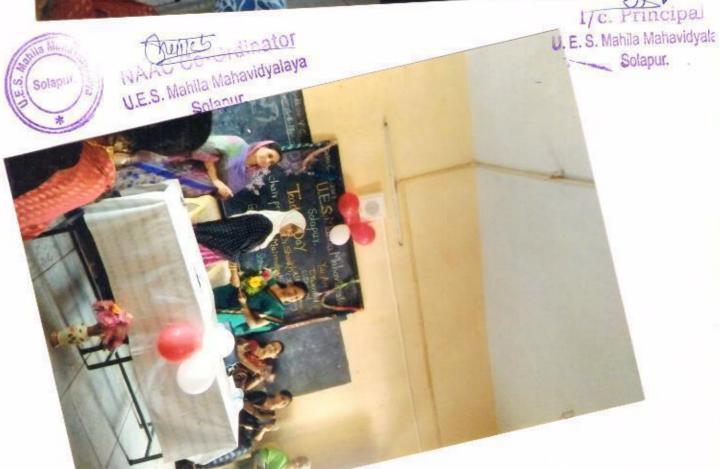

### "Teacher's Day"

6-9-2017

The cultural Committee organised the guest lecture on the occasion of 'Teachers Day' on 6th September 2017. The Chief Guest Dr. J.S. Shinde delivered the lecture on Teacher's Day.

The programme has organised under the guidance of Mrs.Shaikh N.M. the convener of Cultural Committee Mrs. Nayab Z.A anchored the programme and Mrs. Deshmukh S.N gave a vote of thanks.

Solapur.

Convenor, Cultural Committee