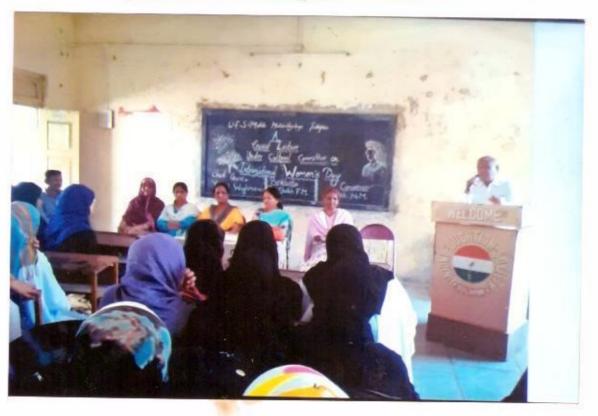

### NOTICE

All the Staff & Students are hereby informed that there is a guest lecture on "International Women's Day" which will be held on 9<sup>th</sup> March 2018.

Mrs. Jyoti Waghmare from Walchand College of Arts & Science will deliver the lecture. All students should remain present at Function Hall at sharp 8.00 to 9.00 a.m.

### "International Women's Day"

9-3-2018

The College has organised the International Women's Day under Cultural Committee on 9<sup>th</sup> March 2018. On this auspicious occasion we have invited Mrs. Joyti Nagnath Waghmare the Lecturer of English from Walchand college of Arts and Science, Solapur, as a Chief Guest.

She said that International Women's Day is a time to reflect on progress made, to call for change and to celebrate acts of courage and determination by ordinary women who have played an extraordinary role in the history of their countries and communities.