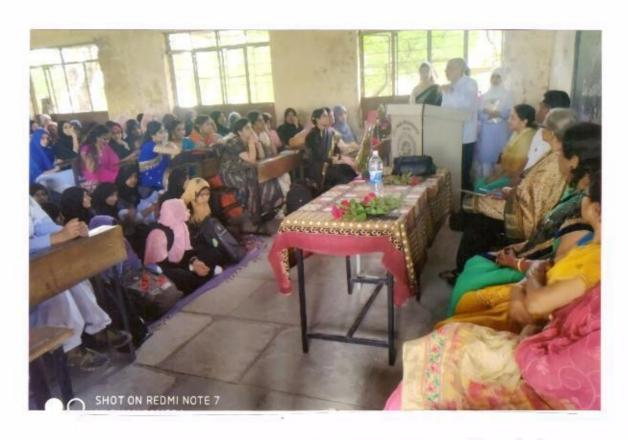

### "Teacher's Day"

6-9-2017

The cultural Committee organised the guest lecture on the occasion of 'Teachers Day' on 6th September 2017. The Chief Guest Dr. J.S. Shinde delivered the lecture on Teacher's Day.

In her speech she expressed that Teachers Day is the day to honour our Gurus who contribute the maximum to our development. It is teachers who help us survive in this competitive world. They are the ones who give impeccable contribution in shaping our careers. They help in building a student's personality and making them ideal citizens.

She convinced the students that without teachers there is no or less enlightenment in life. They greatly impact our well being, development and growth. Apart from being the source of knowledge and wisdom teachers are the best guides and motivators.

She further said that because of the tireless efforts of her teachers that she is able to become what she is today. She seizes this opportunity today by extending her warm regards and gratitude to all her teachers and thanking them for their dynamic support.

The programme has organised under the guidance of Mrs.Shaikh N.M. the convener of Cultural Committee Mrs. Nayab Z.A anchored the programme and Mrs. Deshmukh S.N gave a vote of thanks.

Solapur.

Convenor, Cultural Committee