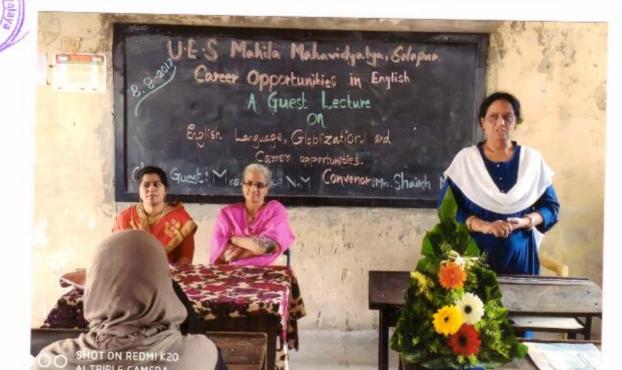

# "English Language, Globalization, and Career Opportunities"

8-8-2017

The English Literary Association organized the Guest Lecture on "English Language, Globalization, and Career Opportunities" on 8<sup>th</sup> August 2017. Mrs. Shaikh N.M. the lecturer of Mathematics was Invited as a Chief Guest for this program.

- Lecturer
- Anchor
- Magazine or news paper editor
- Writer
- PR
- Copywriter
- Social service
- · Librarian and so on.

Prof. Shaikh N.M. the HOD of English Department anchored the program and Mrs. Deshmukh proposed a vote of thanks.