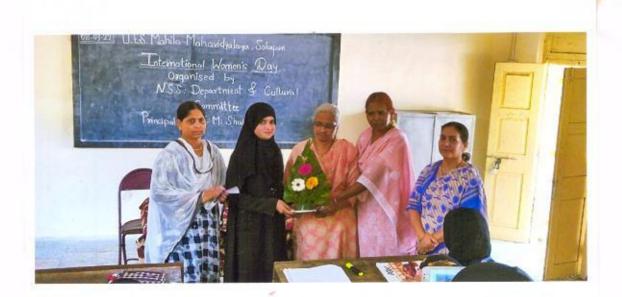

### "International Women's Day"

9-3-2018

The College has organised the International Women's Day under Cultural Committee on 9<sup>th</sup> March 2018. On this auspicious occasion we have invited Mrs. Joyti Nagnath Waghmare the Lecturer of English from Walchand college of Arts and Science, Solapur, as a Chief Guest.

She wind up her speech with warm wishes and hopes for the bright future of students.

The programme has organised under the guidance of Mrs. Shaikh N.M the convener of the Cultural Committee.

Solapur

Mrs. Shaikh N.M