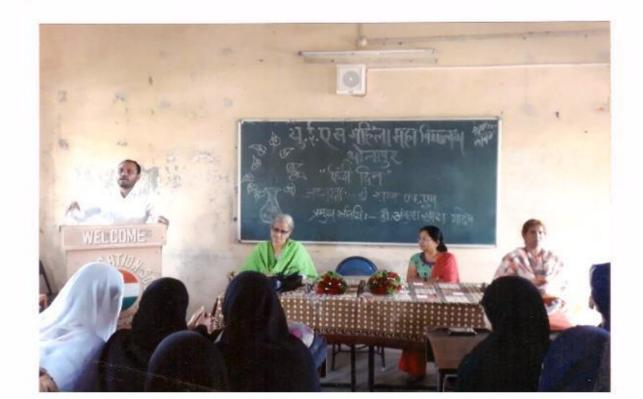

### "Teacher's Day"

6-9-2017

The cultural Committee organised the guest lecture on the occasion of 'Teachers Day' on 6th September 2017. The Chief Guest Dr. J.S. Shinde delivered the lecture on Teacher's Day.

In her speech she expressed that Teachers Day is the day to honour our Gurus who contribute the maximum to our development. It is teachers who help us survive in this competitive world. They are the ones who give impeccable contribution in shaping our careers. They help in building a student's personality and making them ideal citizens.

The programme has organised under the guidance of Mrs.Shaikh N.M. the convener of Cultural Committee Mrs. Nayab Z.A anchored the programme and Mrs. Deshmukh S.N gave a vote of thanks.

Solapur.

Convenor, Cultural Committee