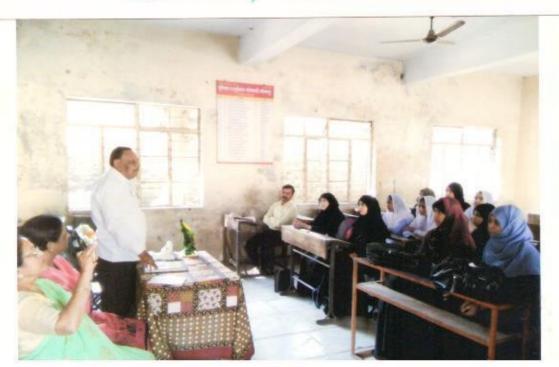

# युईएस महिला महाविद्यालयात हिंदी दिन साजरा

असून या भाषेमध्ये प्रत्येक भाषेला महाविद्यालयातील सामावून घेण्याची क्षमता असल्याचे प्रतिपादन नळदर्ग येथील कला; विज्ञान व वाणिज्ये महाविद्यालयाचे प्रा. डॉ. हाशम बेग मिझा यांनी केले.

यूईएस महिला महाविद्यालयात हिंदी दिनानिमित्त आयोजित कार्यक्रमात प्रमुख पाहुणे म्हणून प्रा. डॉ. मिर्झा बोलत होते. या कार्यक्रमाच्या अध्यक्षस्थानी ग्रा. डॉ. जे. एस. शिंदे या होत्या. डॉ. मिर्झा पुढे म्हणाले, व्यवहार कुशलतेसाठी आपल्या मातुभाषेवर पगडा आणि प्रभुत्व असणे गरजेचे असून आज आंतरराष्ट्रीय स्तरावर देखील हिंदी भाषेचे महत्त्व बाढले आहे. या

# प्रत्येक भाषेला समावून घेण्याची क्षमता ' हिंदीत' आहे : डॉ. हाशम बेग मिर्जा

सोलापूर,दि. २१ (प्रतिनिधी) य्.ई.एस.महिला महाविद्यालयात हिंन्दी दिनाचे आयोजन करण्यात आले होते. यावेळी प्रमुख पाहणे डॉ. हाशम बेग मिर्जा (कला, विज्ञान एव वाणिज्य महाविद्यालय, नळदुर्ग) होते, तर अध्यक्षस्थानी डॉ. शिंदे जे. एस. होत्या.

# \*डॉ हाशम बेग मिर्जा \*

ः सोलापुर - दि २१/९/२०१७ रोजी यु ई एस महिला महाविद्यालयात 'हिन्दी - दिना' चे आयोजन करण्यात आले होते यावेळी प्रमुख पाहुणे डॉ हाशम बेग मिर्जा (कला, विज्ञान एव वाणिज्य महाविद्यालय, नळदुर्ग) होते तर अध्यक्षस्थानी डॉ शिंदे जे एस होत्या