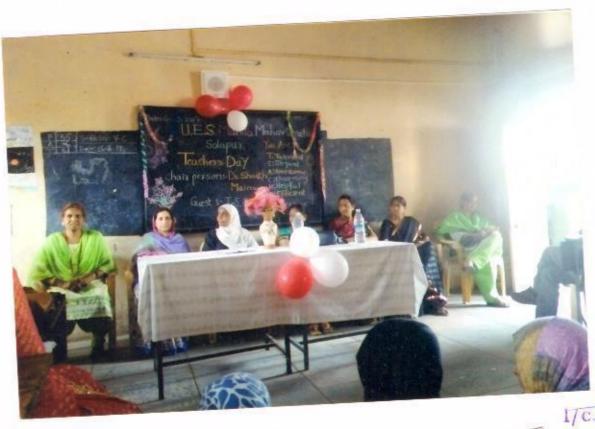

### "Teacher's Day"

6-9-2017

The cultural Committee organised the guest lecture on the occasion of 'Teachers Day' on 6th September 2017. The Chief Guest Dr. J.S. Shinde delivered the lecture on Teacher's Day.

The programme has organised under the guidance of Mrs.Shaikh N.M. the convener of Cultural Committee Mrs. Nayab Z.A anchored the programme and Mrs. Deshmukh S.N gave a vote of thanks.

Solapur.

Convenor, Cultural Committee