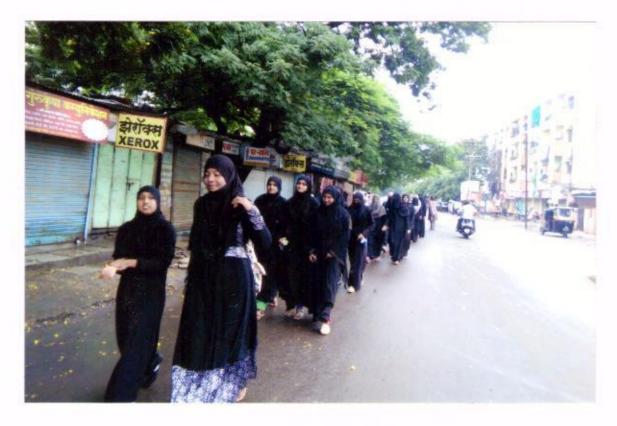

# सूचना

दिनांक: ३०-०९-२०१७

सर्व विद्यार्थीनींना, शिक्षक व शिक्षकेतर कर्मचाऱ्यांना कळविण्यात येते की, दि.०२-१०-२०१७ रोजी सकाळी ९ वाजता महाविद्यालयातून "र^ली व महात्मा गांधी जयंती" साजरी करायची आहे. तरी सर्वांनी वेळेवर उपस्थित राहून सहकार्य करावे.

## 2 October Gandhi Birth Anniversary

" मधी जंद्यती" आभवादन उरमाना

ाराक्षक व शिक्षकेतर कर्मनारी.

# ' शांधी जयंती" निमित्ताने केंडिन्यात -

Rally on Gandhi Birth Anniversary

आलेल्या "प्रमामफरील" सहमानी निद्याधिनी

"प्रामिकरी" त स्मानी निद्यार्थिनी व पा नायव्.