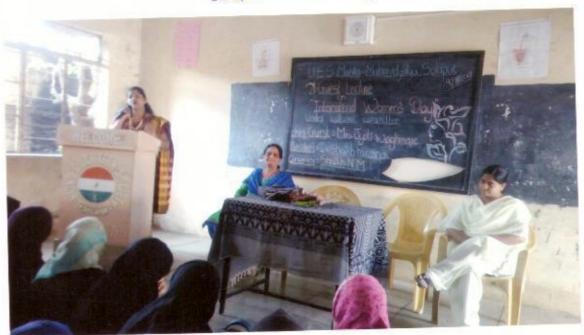

### NOTICE

All the Staff & Students are hereby informed that there is a guest lecture on "International Women's Day" which will be held on 9<sup>th</sup> March 2018.

Mrs. Jyoti Waghmare from Walchand College of Arts & Science will deliver the lecture. All students should remain present at Function Hall at sharp 8.00 to 9.00 a.m.

### "International Women's Day"

9-3-2018

The College has organised the International Women's Day under Cultural Committee on 9<sup>th</sup> March 2018. On this auspicious occasion we have invited Mrs. Joyti Nagnath Waghmare the Lecturer of English from Walchand college of Arts and Science, Solapur, as a Chief Guest.

She said that International Women's Day is a time to reflect on progress made, to call for change and to celebrate acts of courage and determination by ordinary women who have played an extraordinary role in the history of their countries and communities.