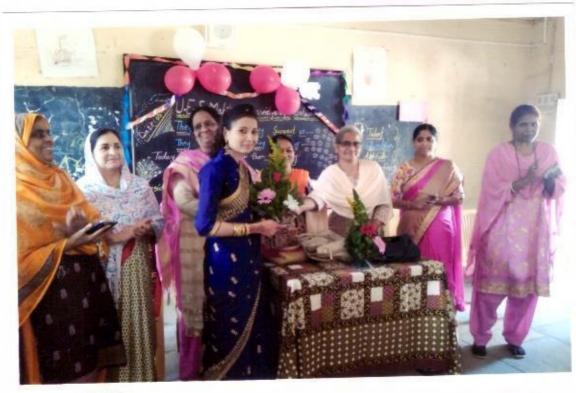

### "International Women's Day"

9-3-2018

The College has organised the International Women's Day under Cultural Committee on 9<sup>th</sup> March 2018. On this auspicious occasion we have invited Mrs. Joyti Nagnath Waghmare the Lecturer of English from Walchand college of Arts and Science, Solapur, as a Chief Guest.

She said that International Women's Day is a time to reflect on progress made, to call for change and to celebrate acts of courage and determination by ordinary women who have played an extraordinary role in the history of their countries and communities.

She wind up her speech with warm wishes and hopes for the bright future of students.

The programme has organised under the guidance of Mrs. Shaikh N.M the convener of the Cultural Committee.

Solapur

Mrs. Shaikh N.M

**Cultural Committee** 

U.E.S.Mahila Mahavidyalaya

Solapur.

NAAC Co-Ordinator

olanur U.E.S. Mahi

Enlance.