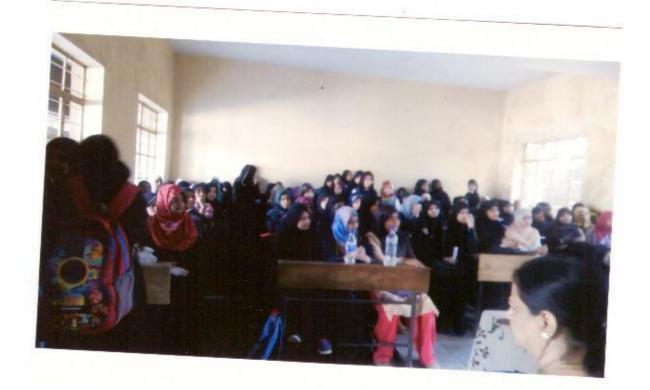

### "Teacher's Day"

6-9-2017

The cultural Committee organised the guest lecture on the occasion of 'Teachers Day' on 6th September 2017. The Chief Guest Dr. J.S. Shinde delivered the lecture on Teacher's Day.

In her speech she expressed that Teachers Day is the day to honour our Gurus who contribute the maximum to our development. It is teachers who help us survive in this competitive world. They are the ones who give impeccable contribution in shaping our careers. They help in building a student's personality and making them ideal citizens.

She convinced the students that without teachers there is no or less enlightenment in life. They greatly impact our well being, development and growth. Apart from being the source of knowledge and wisdom teachers are the best guides and motivators.

She further said that because of the tireless efforts of her teachers that she is able to become what she is today. She seizes this opportunity today by extending her warm regards and gratitude to all her teachers and thanking them for their dynamic support.

The programme has organised under the guidance of Mrs.Shaikh N.M. the convener of Cultural Committee Mrs. Nayab Z.A anchored the programme and Mrs. Deshmukh S.N gave a vote of thanks.

Solapur.

Convenor, Cultural Committee