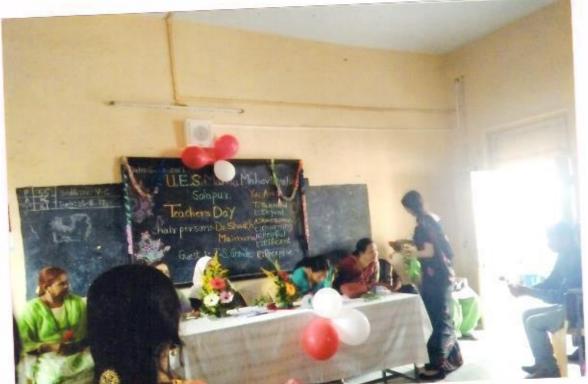

### "Teacher's Day"

6-9-2017

The cultural Committee organised the guest lecture on the occasion of 'Teachers Day' on 6th September 2017. The Chief Guest Dr. J.S. Shinde delivered the lecture on Teacher's Day.

The programme has organised under the guidance of Mrs.Shaikh N.M. the convener of Cultural Committee Mrs. Nayab Z.A anchored the programme and Mrs. Deshmukh S.N gave a vote of thanks.

Solapur.

Convenor, Cultural Committee