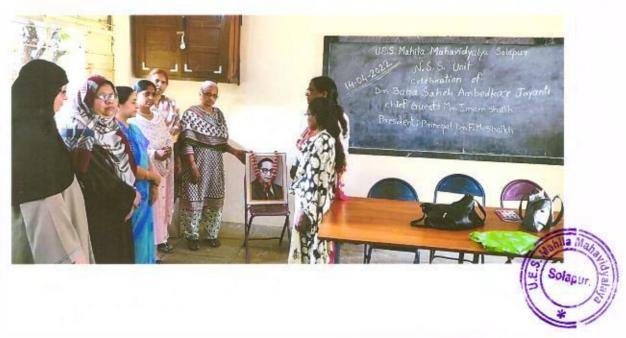

### U.E.S. MAHILA MAHAVIDYALA, SOLAPUR.

#### A report On Guest Lecture

### "Teacher's Day"

6-9-2017

The cultural Committee organised the guest lecture on the occasion of 'Teachers Day' on 6th September 2017. The Chief Guest Dr. J.S. Shinde delivered the lecture on Teacher's Day.