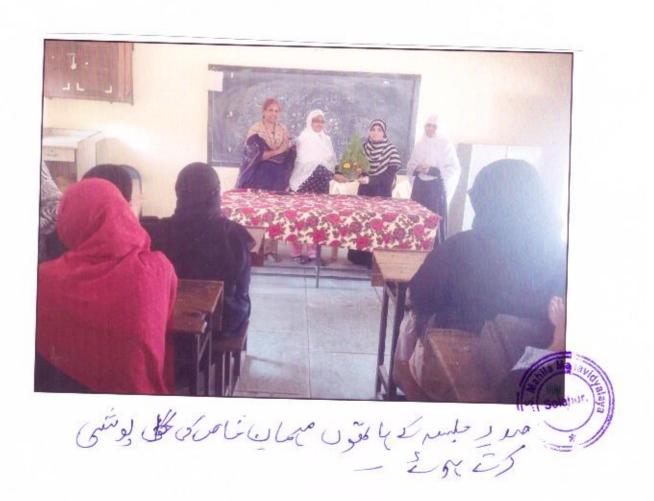

### "Teacher's Day"

6-9-2017

The cultural Committee organised the guest lecture on the occasion of 'Teachers Day' on 6th September 2017. The Chief Guest Dr. J.S. Shinde delivered the lecture on Teacher's Day.

In her speech she expressed that Teachers Day is the day to honour our Gurus who contribute the maximum to our development. It is teachers who help us survive in this competitive world. They are the ones who give impeccable contribution in shaping our careers. They help in building a student's personality and making them ideal citizens.

The programme has organised under the guidance of Mrs.Shaikh N.M. the convener of Cultural Committee Mrs. Nayab Z.A anchored the programme and Mrs. Deshmukh S.N gave a vote of thanks.

Solapur.

Convenor, Cultural Committee