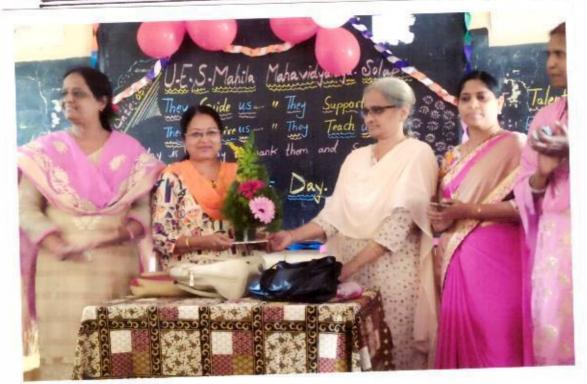

### "International Women's Day"

9-3-2018

The College has organised the International Women's Day under Cultural Committee on 9<sup>th</sup> March 2018. On this auspicious occasion we have invited Mrs. Joyti Nagnath Waghmare the Lecturer of English from Walchand college of Arts and Science, Solapur, as a Chief Guest.

She said that International Women's Day is a time to reflect on progress made, to call for change and to celebrate acts of courage and determination by ordinary women who have played an extraordinary role in the history of their countries and communities.

She wind up her speech with warm wishes and hopes for the bright future of students.

The programme has organised under the guidance of Mrs. Shaikh N.M the convener of the Cultural Committee.

Solapur

Mrs. Shaikh N.M

**Cultural Committee** 

U.E.S.Mahila Mahavidyalaya

Solapur.

NAAC Co-Ordinator

olanur U.E.S. Mahi

Enlance.