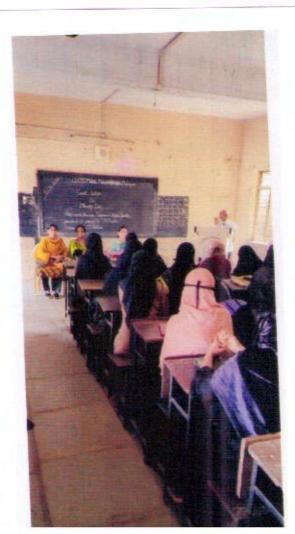

### "Teacher's Day"

6-9-2017

The cultural Committee organised the guest lecture on the occasion of 'Teachers Day' on 6th September 2017. The Chief Guest Dr. J.S. Shinde delivered the lecture on Teacher's Day.

In her speech she expressed that Teachers Day is the day to honour our Gurus who contribute the maximum to our development. It is teachers who help us survive in this competitive world. They are the ones who give impeccable contribution in shaping our careers. They help in building a student's personality and making them ideal citizens.