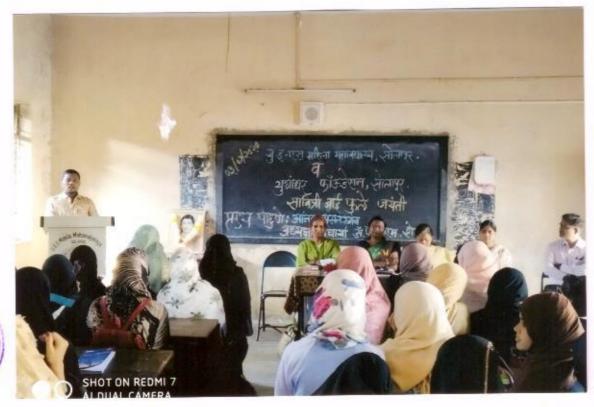

प्रमुख पार्क्षांचा सत्कार् क याः जमादार् डॉ. मिर्जा व डॉ. थिंदे मॅडम्

Felicitation of the Guest on the Occasion of National Hindi Day

# विधार्धिनींना मार्गवरीन उपमान) डॉ. हाशमबेश मिझी.

आशार पुढट करनाना निधार्थेनी (Solapur.

Hindi Day **Daily Janmat** 