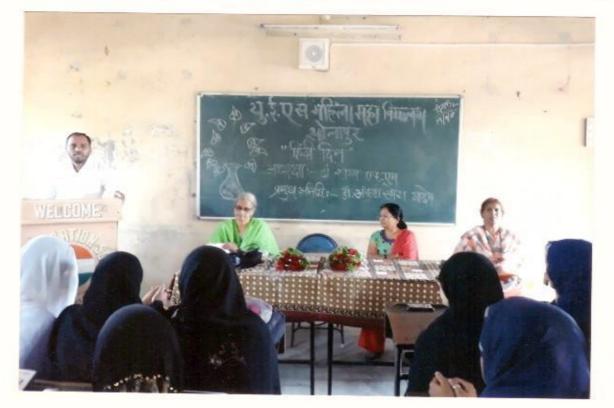

### "Teacher's Day"

6-9-2017

The cultural Committee organised the guest lecture on the occasion of 'Teachers Day' on 6th September 2017. The Chief Guest Dr. J.S. Shinde delivered the lecture on Teacher's Day.

In her speech she expressed that Teachers Day is the day to honour our Gurus who contribute the maximum to our development. It is teachers who help us survive in this competitive world. They are the ones who give impeccable contribution in shaping our careers. They help in building a student's personality and making them ideal citizens.

The programme has organised under the guidance of Mrs.Shaikh N.M. the convener of Cultural Committee Mrs. Nayab Z.A anchored the programme and Mrs. Deshmukh S.N gave a vote of thanks.

Solapur.

Convenor, Cultural Committee