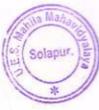

### "Teacher's Day"

6-9-2017

The cultural Committee organised the guest lecture on the occasion of 'Teachers Day' on 6th September 2017. The Chief Guest Dr. J.S. Shinde delivered the lecture on Teacher's Day.

The programme has organised under the guidance of Mrs.Shaikh N.M. the convener of Cultural Committee Mrs. Nayab Z.A anchored the programme and Mrs. Deshmukh S.N gave a vote of thanks.

Solapur.

Convenor, Cultural Committee