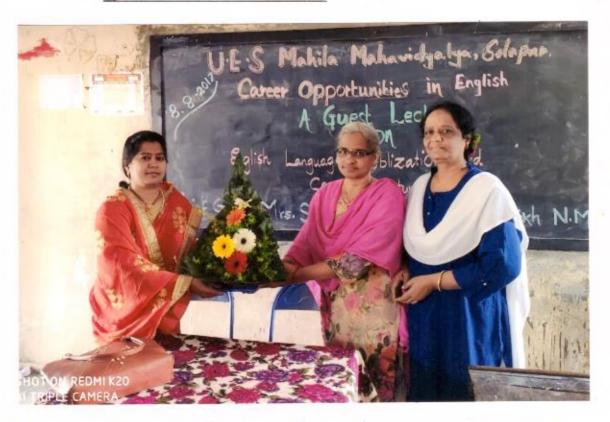

# U.E.S.MAHILA MAHAVIDYALAYA, SOLAPUR. NOTICE

1-8-2017

All the staff and students are hereby informed that there is a guest lecture on "English Language, Globalization and Career Opportunities" under English Literary Association which will be held on <u>08<sup>th</sup> August 2017.</u>

The chief Guest Mrs.N.M. Shaikh the Lecturer of Mohammed. Yunus Urdu Model High School and Junior College, Solapur, will deliver a lecture on the said topic.

All the students should remain present at Function Hall at 10.00 am.

# "English Language, Globalization, and Career Opportunities"

8-8-2017

The English Literary Association organized the Guest Lecture on "English Language, Globalization, and Career Opportunities" on 8<sup>th</sup> August 2017. Mrs. Shaikh N.M. the lecturer of Mathematics was Invited as a Chief Guest for this program.

She spoke eloquently on this subject with various examples, indicating the importance and place of English Language not only in the curriculum but in every sphere of life and reminded Nehru's statement that English Language, "a window to the world." In this speech she made a stress on learning of English Language without any prejudice. English would help to acquire to knowledge of any field. In future there is a competition with Foreign Universities and English would play a key role in this process. She also convinced the students, that English Language is as simple as our mother tongue as we can learn it easily in a natural manner. According to her it should be learned not for the sake of learning but for the sake of our natural need. She has thrown light over the importance of English Language. She also pointed out that it is thing of surprise that the school going children are using unknowingly the English words in their mother tongue and thinking them a words of their mother tongue.