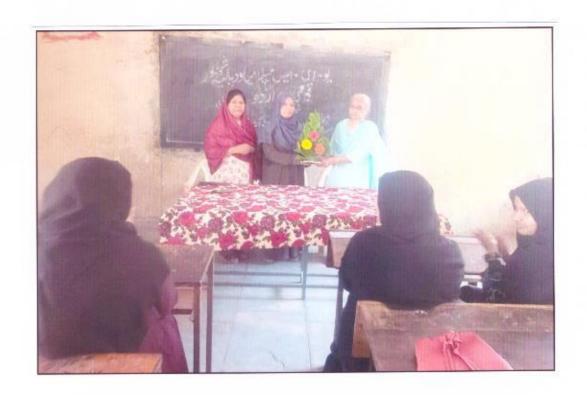

### "Teacher's Day"

6-9-2017

The cultural Committee organised the guest lecture on the occasion of 'Teachers Day' on 6th September 2017. The Chief Guest Dr. J.S. Shinde delivered the lecture on Teacher's Day.

In her speech she expressed that Teachers Day is the day to honour our Gurus who contribute the maximum to our development. It is teachers who help us survive in this competitive world. They are the ones who give impeccable contribution in shaping our careers. They help in building a student's personality and making them ideal citizens.

She convinced the students that without teachers there is no or less enlightenment in life. They greatly impact our well being, development and growth. Apart from being the source of knowledge and wisdom teachers are the best guides and motivators.

She further said that because of the tireless efforts of her teachers that she is able to become what she is today. She seizes this opportunity today by extending her warm regards and gratitude to all her teachers and thanking them for their dynamic support.

The programme has organised under the guidance of Mrs.Shaikh N.M. the convener of Cultural Committee Mrs. Nayab Z.A anchored the programme and Mrs. Deshmukh S.N gave a vote of thanks.

Solapur.

Convenor, Cultural Committee