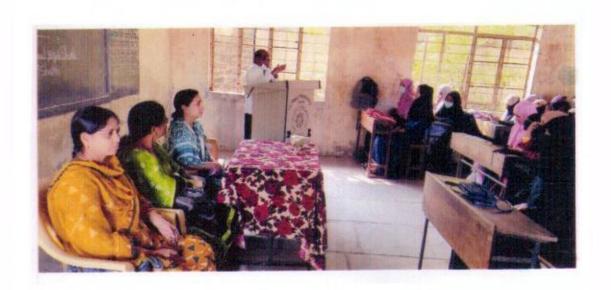

### "Teacher's Day"

6-9-2017

The cultural Committee organised the guest lecture on the occasion of 'Teachers Day' on 6th September 2017. The Chief Guest Dr. J.S. Shinde delivered the lecture on Teacher's Day.

In her speech she expressed that Teachers Day is the day to honour our Gurus who contribute the maximum to our development. It is teachers who help us survive in this competitive world. They are the ones who give impeccable contribution in shaping our careers. They help in building a student's personality and making them ideal citizens.