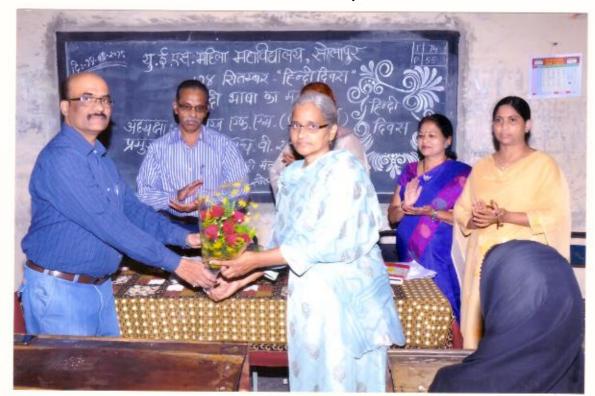

प्रमुख पार्क्षांचा सत्कार् क याः जमादार् डॉ. मिर्जा व डॉ. थिंदे मॅडम्

Felicitation of the Guest on the Occasion of National Hindi Day

# विधार्धिनींना मार्गवरीन उपमान) डॉ. हाशमबेश मिझी.

आशार पुढट करनाना निधार्थेनी (Solapur.

Hindi Day **Daily Janmat** 