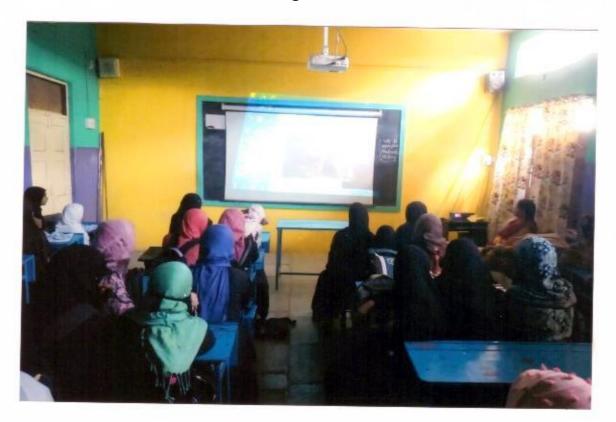

### "Teacher's Day"

6-9-2017

The cultural Committee organised the guest lecture on the occasion of 'Teachers Day' on 6th September 2017. The Chief Guest Dr. J.S. Shinde delivered the lecture on Teacher's Day.

In her speech she expressed that Teachers Day is the day to honour our Gurus who contribute the maximum to our development. It is teachers who help us survive in this competitive world. They are the ones who give impeccable contribution in shaping our careers. They help in building a student's personality and making them ideal citizens.

She convinced the students that without teachers there is no or less enlightenment in life. They greatly impact our well being, development and growth. Apart from being the source of knowledge and wisdom teachers are the best guides and motivators.

She further said that because of the tireless efforts of her teachers that she is able to become what she is today. She seizes this opportunity today by extending her warm regards and gratitude to all her teachers and thanking them for their dynamic support.

The programme has organised under the guidance of Mrs.Shaikh N.M. the convener of Cultural Committee Mrs. Nayab Z.A anchored the programme and Mrs. Deshmukh S.N gave a vote of thanks.

Solapur.

Convenor, Cultural Committee