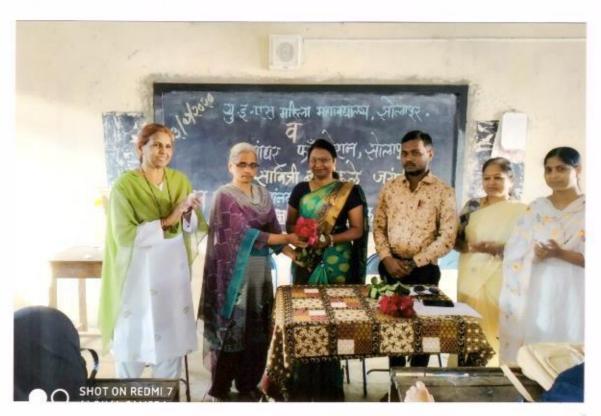

# प्रत्येक भाषेला समावून घेण्याची क्षमता ' हिंदीत' आहे : डॉ. हाशम बेग मिर्जा

सोलापूर,दि. २१ (प्रतिनिधी) य्.ई.एस.महिला महाविद्यालयात हिंन्दी दिनाचे आयोजन करण्यात आले होते. यावेळी प्रमुख पाहणे डॉ. हाशम बेग मिर्जा (कला, विज्ञान एव वाणिज्य महाविद्यालय, नळदुर्ग) होते, तर अध्यक्षस्थानी डॉ. शिंदे जे. एस. होत्या.

# \*डॉ हाशम बेग मिर्जा \*

ः सोलापुर - दि २१/९/२०१७ रोजी यु ई एस महिला महाविद्यालयात 'हिन्दी - दिना' चे आयोजन करण्यात आले होते यावेळी प्रमुख पाहुणे डॉ हाशम बेग मिर्जा (कला, विज्ञान एव वाणिज्य महाविद्यालय, नळदुर्ग) होते तर अध्यक्षस्थानी डॉ शिंदे जे एस होत्या