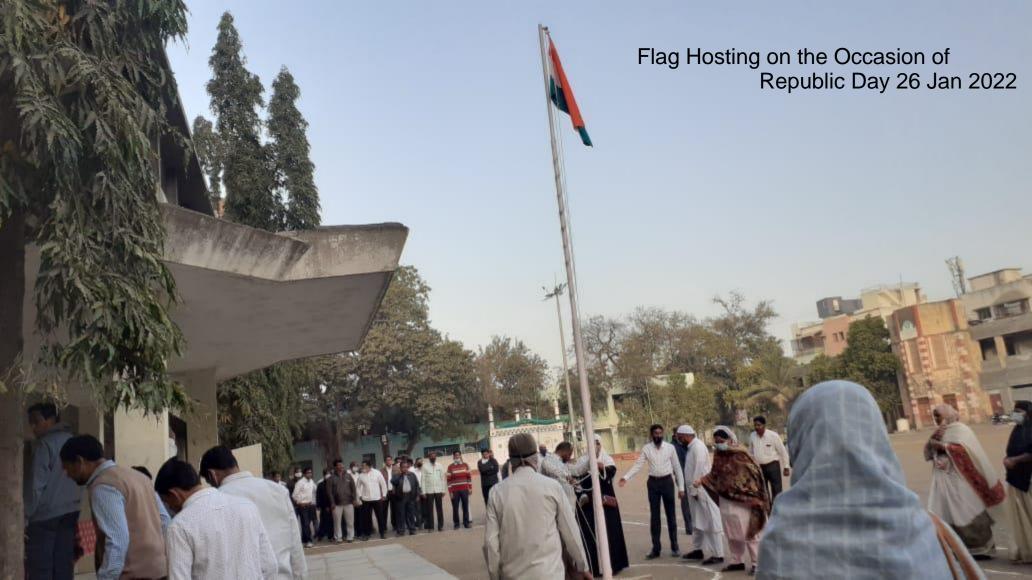

भार प्रा.हरकारे गुलनार यांनी मानले.

फार्यक्रम अधिकारी राष्ट्रीय सेवा योजना यु.ई.एस.महिला महाविद्यालय सोलापूर.



प्रभारी प्राचार्य यु. ई. एस. महिला महाविद्यालय, सोतापूर.

NAAC Co-Ordinator

# On the Occasion of Minority Day Chief Guest Adv. Qayum Shaikh



अल्पस्तर्व्हांक रिजा निमित्त मार्गदर्शन करमोना अड.क्यूम





# Notional Minority Day



अन्म सरक्षांक दिना निमिन्त भार्गदर्शन कारमाना अड. कर्थुम राख, पार्कापक वर्ग व विद्यार्थिनी -



# यु.ई.एस. महिला महाविद्यालयात १५ ऑगस्ट स्वातंत्र्य दिन म्हणून साजरा

यु.ई. एस. महिला महाविद्यालयात १५ ऑगस्ट २०२१ हा दिवस स्वातंत्र्य दिन म्हणून साजरा करण्यात आले. १५ ऑगस्ट १९४७ मध्ये भारताला स्वातंत्र्य मिळाला. यंदा ७५ व्या स्वातंत्र्य दिनी अमृत दिवस म्हणून साजरा करण्यात आले.

या कार्यक्रमाला विद्यार्थीनी, शिक्षक व शिक्षकेत्तर कर्मचारी उपस्थित होते.







# यु.ई.एस. महिला महाविद्यालय, सोलापूर

### सूचना

दिनांक :- २५/०१/२०२२

सर्व अधिव्याख्यातांना सूचित करण्यात येते की दि.२६ जानेवारी २०२२ रोजी सकाळी ७.३० वाजता प्रजासत्ताक दिवस साजरा करण्यात येणार आहे. तरी सर्वांनी वेळेवर महाविद्यालयात उपस्थित रहावे.





# यु.ई.एस. महिला महाविद्यालय, सोलापूर

अहवाल

'प्रजासत्ताक दिवस' २६ जानेवारी २०२२

दि. २६ जानेवारी २०२२ रोजी सकाळी ७, ३० वाजता महाविद्यालयामध्ये प्रजासत्ताक दिवस साजरा करण्यात आले. बी.क्यु.के.कारिगर गर्ल्स हायस्कूल, एम.ए.पानगल ॲंग्लो उर्दू हायस्कूल व ज्यू.कॉलेज, यु.ई.एस.प्रायमरी स्कूल व यु.ई.एस.महिला महाविद्यालय, सोलापूर यांच्या संयुक्त विद्यमाने प्रजासत्ताक दिवस साजरा करण्यात आले. कोव्हिड-१९ मुळे विद्यार्थिनींना न येण्यास सांगण्यात आले होते. ध्वजारोहणासाठी संस्थेच्या सर्व शिक्षक व शिक्षकेत्तर कर्मचारी उपस्थित होते.

Solabur, and

I/c. Pr