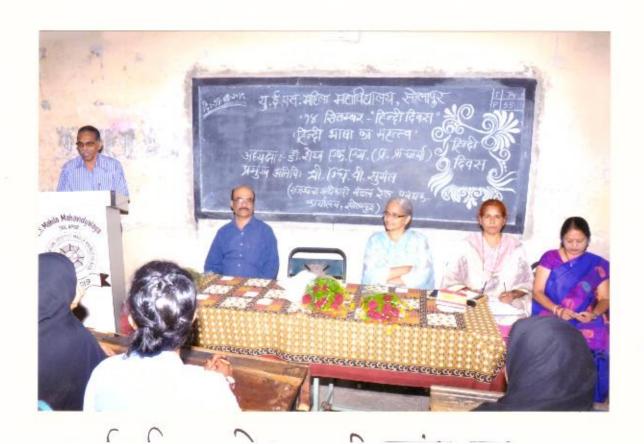

यु.पी.एस.सी, एम.बी.ए.इ. क्षेत्रात हिंदीचे कार्यक्षेत्र वाढत आहे. म्हणूनच त्यांनी म्हटले आहे. आदिमयो के दिलों को पिघलाने की शक्ति हिन्दी उर्द में है.

या कार्यक्रमाचे सुत्रसंचालन कु. मिस्बाह अ. हमीद प्रणेकर ने केले. प्रमुख पाहण्यांचा परिचय क्. आयेशा मृन्शी न केले.

ईशस्तवन कु. उम्मे सलमा इनामदार ने केले. हा कार्यक्रम यशस्त्री होण्यासाठी हिन्दी विभाग प्रमुख प्रा. जमादार रूकसाना चे बहमोल योगदान लाभले.

व आभार प्रदर्शन कु. नूरसबा बंडी ने केले. व वा कार्यक्रमाला बहसंख्येने विद्यार्थीनी उपस्थित होत्या.

उस कार्यक्रम का अन्नसंचालन कु मिस्बाह उम हमीद पुणेकर ने किया। प्रमुख्न अतिथि का परिचय कु आयेशा मुद्धी ने किया। ईश्वास्तवन कु उम्मे व्यालमा इनमा ने किया। देस कार्यक्रम की व्यापल द्वाने के निए हिंदी विभाग प्रमुख प्रा जमादार व्यक्तमाना इनका योगदान मिला. इस कार्यक्रम का आभारनापन कु नुश्सवा छंडी ने किया। इस कार्यक्रम की अध्यक्षता डॉ. श्विंदे जे एस जी ने किया। इस कार्यक्रम में बिक्षक और कुई सानाएँ उपस्थित थीं

या कार्यक्रमाचे सुत्रसंचालन कृ.मिस्बाह अ.हमीद पुणेंकर ने केलें. प्रमुख पाहुण्यांचा परिचय कु. आयेशा मुन्शी ंने केले. इंशस्तवन कु उम्मे सलगा इनामदार ने केले. हा कार्यक्रम यशस्वी होण्यासाठी हिन्दी विभाग प्रमुख प्रा.जमादार रुकसाना चे बहमोल योगदान लाभले. व आभार प्रदर्शन के नुरसबा बंडी ने केले. व या कार्यक्रमाला बहुसंख्येने विद्यार्थीनी उपस्थित होत्या