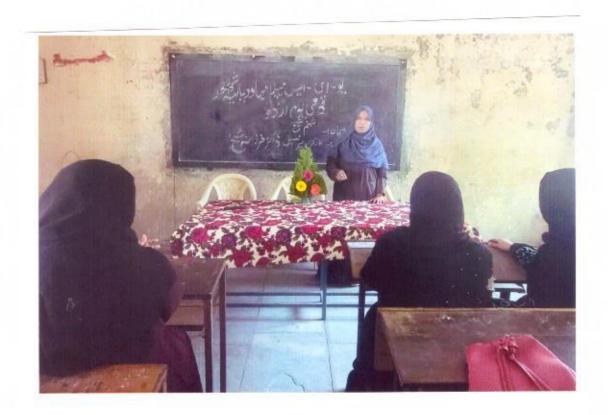

### "Teacher's Day"

6-9-2017

The cultural Committee organised the guest lecture on the occasion of 'Teachers Day' on 6th September 2017. The Chief Guest Dr. J.S. Shinde delivered the lecture on Teacher's Day.

In her speech she expressed that Teachers Day is the day to honour our Gurus who contribute the maximum to our development. It is teachers who help us survive in this competitive world. They are the ones who give impeccable contribution in shaping our careers. They help in building a student's personality and making them ideal citizens.

She convinced the students that without teachers there is no or less enlightenment in life. They greatly impact our well being, development and growth. Apart from being the source of knowledge and wisdom teachers are the best guides and motivators.

She further said that because of the tireless efforts of her teachers that she is able to become what she is today. She seizes this opportunity today by extending her warm regards and gratitude to all her teachers and thanking them for their dynamic support.

The programme has organised under the guidance of Mrs.Shaikh N.M. the convener of Cultural Committee Mrs. Nayab Z.A anchored the programme and Mrs. Deshmukh S.N gave a vote of thanks.

Solapur.

Convenor, Cultural Committee