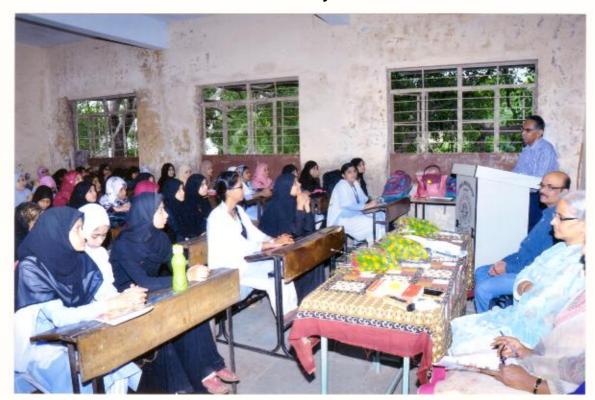

### "Teacher's Day"

6-9-2017

The cultural Committee organised the guest lecture on the occasion of 'Teachers Day' on 6th September 2017. The Chief Guest Dr. J.S. Shinde delivered the lecture on Teacher's Day.

In her speech she expressed that Teachers Day is the day to honour our Gurus who contribute the maximum to our development. It is teachers who help us survive in this competitive world. They are the ones who give impeccable contribution in shaping our careers. They help in building a student's personality and making them ideal citizens.

The programme has organised under the guidance of Mrs.Shaikh N.M. the convener of Cultural Committee Mrs. Nayab Z.A anchored the programme and Mrs. Deshmukh S.N gave a vote of thanks.

Solapur.

Convenor, Cultural Committee