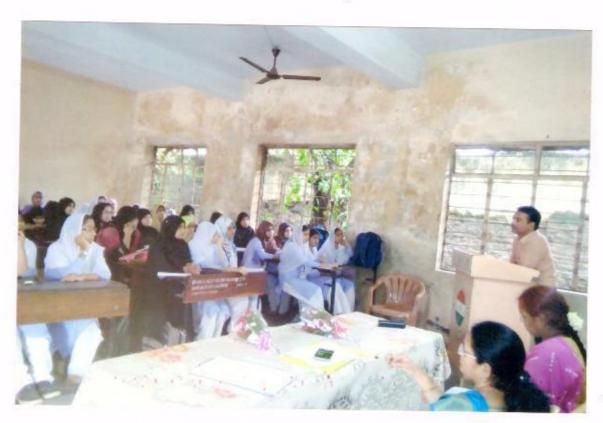

### "Teacher's Day"

6-9-2017

The cultural Committee organised the guest lecture on the occasion of 'Teachers Day' on 6th September 2017. The Chief Guest Dr. J.S. Shinde delivered the lecture on Teacher's Day.

In her speech she expressed that Teachers Day is the day to honour our Gurus who contribute the maximum to our development. It is teachers who help us survive in this competitive world. They are the ones who give impeccable contribution in shaping our careers. They help in building a student's personality and making them ideal citizens.

She convinced the students that without teachers there is no or less enlightenment in life. They greatly impact our well being, development and growth. Apart from being the source of knowledge and wisdom teachers are the best guides and motivators.

She further said that because of the tireless efforts of her teachers that she is able to become what she is today. She seizes this opportunity today by extending her warm regards and gratitude to all her teachers and thanking them for their dynamic support.

The programme has organised under the guidance of Mrs.Shaikh N.M. the convener of Cultural Committee Mrs. Nayab Z.A anchored the programme and Mrs. Deshmukh S.N gave a vote of thanks.

Solapur.

Convenor, Cultural Committee