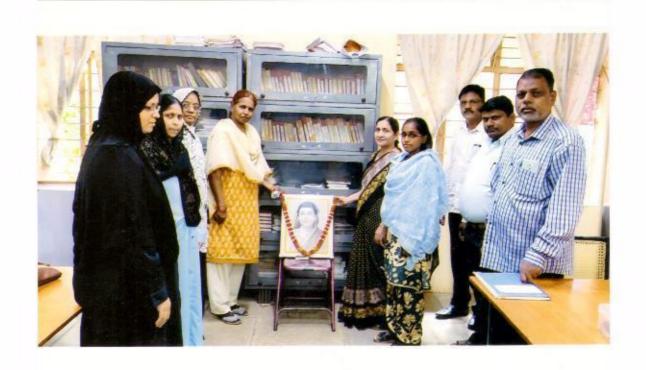

### "Teacher's Day"

6-9-2017

The cultural Committee organised the guest lecture on the occasion of 'Teachers Day' on 6th September 2017. The Chief Guest Dr. J.S. Shinde delivered the lecture on Teacher's Day.

The programme has organised under the guidance of Mrs.Shaikh N.M. the convener of Cultural Committee Mrs. Nayab Z.A anchored the programme and Mrs. Deshmukh S.N gave a vote of thanks.

Solapur.

Convenor, Cultural Committee